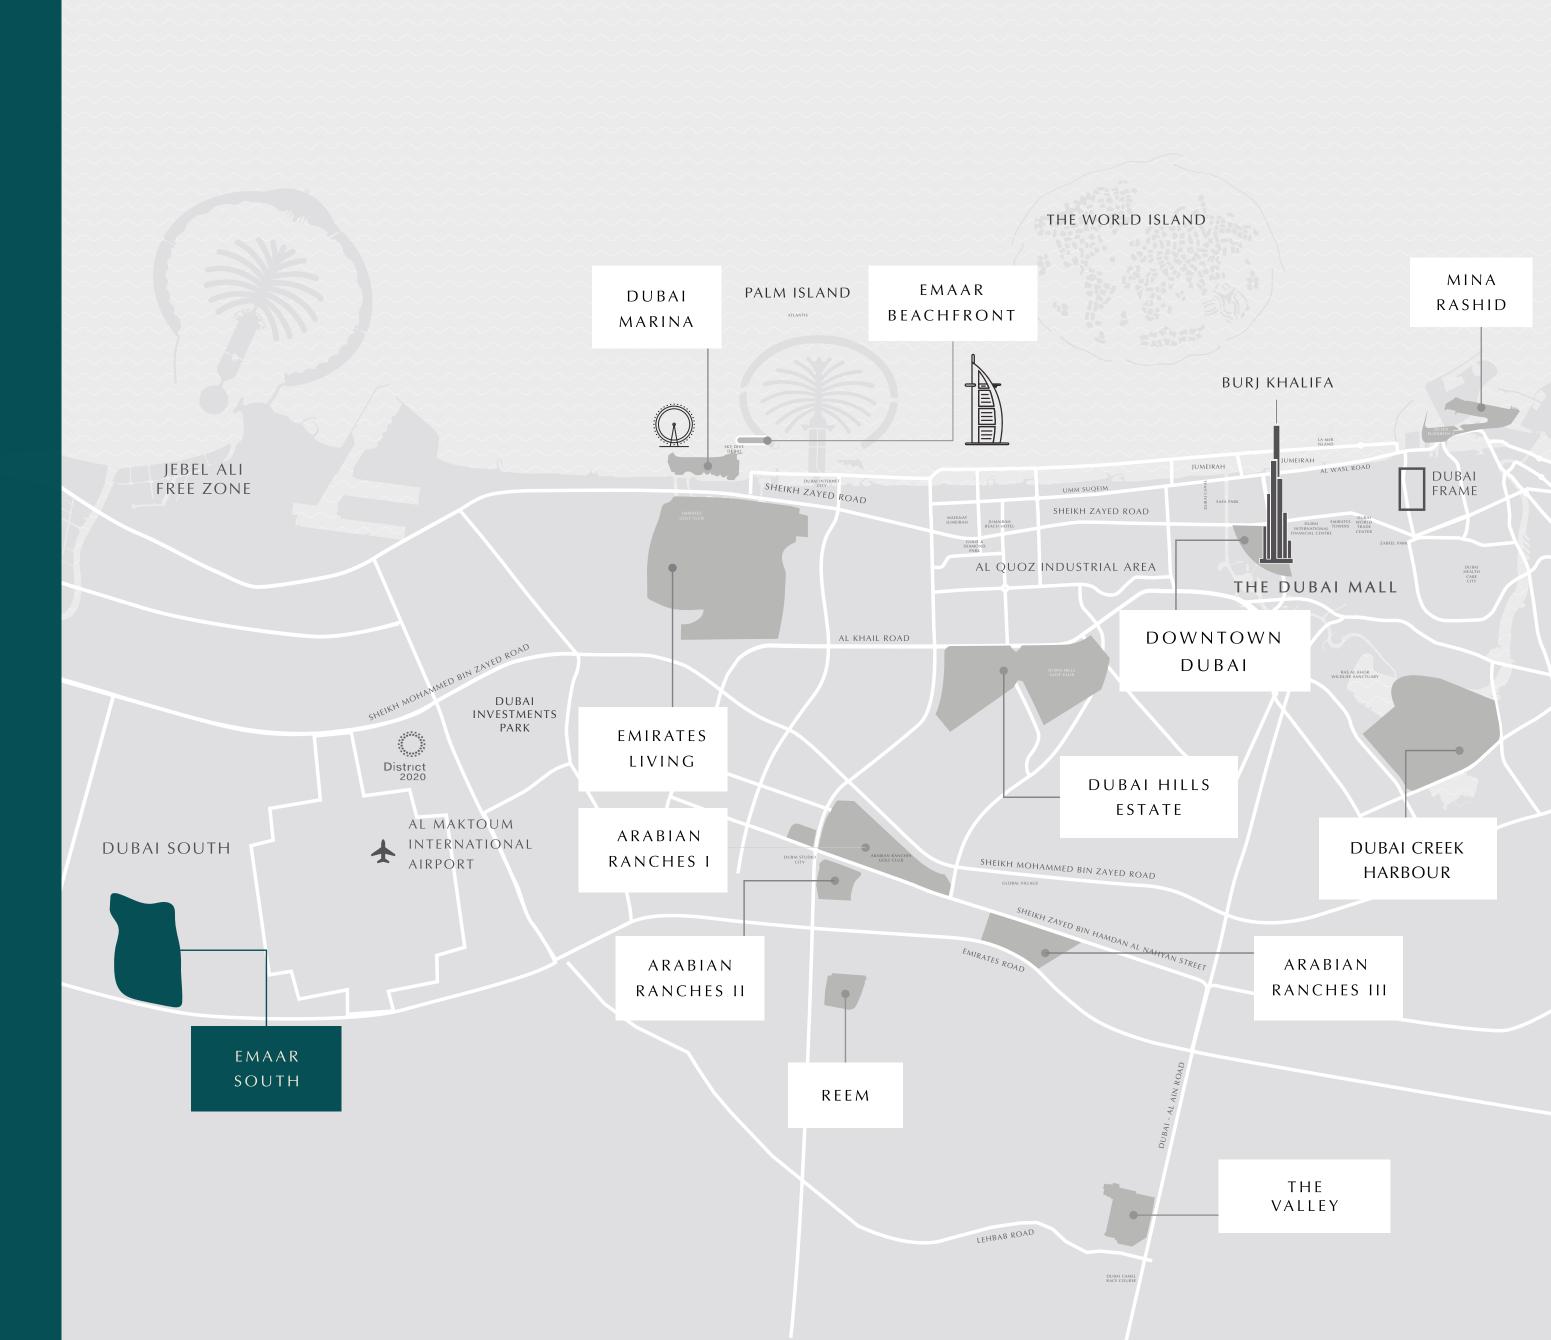

# LOCAL COMMUNITY WITH A GLOBAL GATEWAY

Emaar South offers easy access to
District 2020, Al Maktoum International Airport
and Dubai's most popular attractions and
business hubs, via the adjacent boulevard and
a major highway.

#### AN IDEAL LOCATION