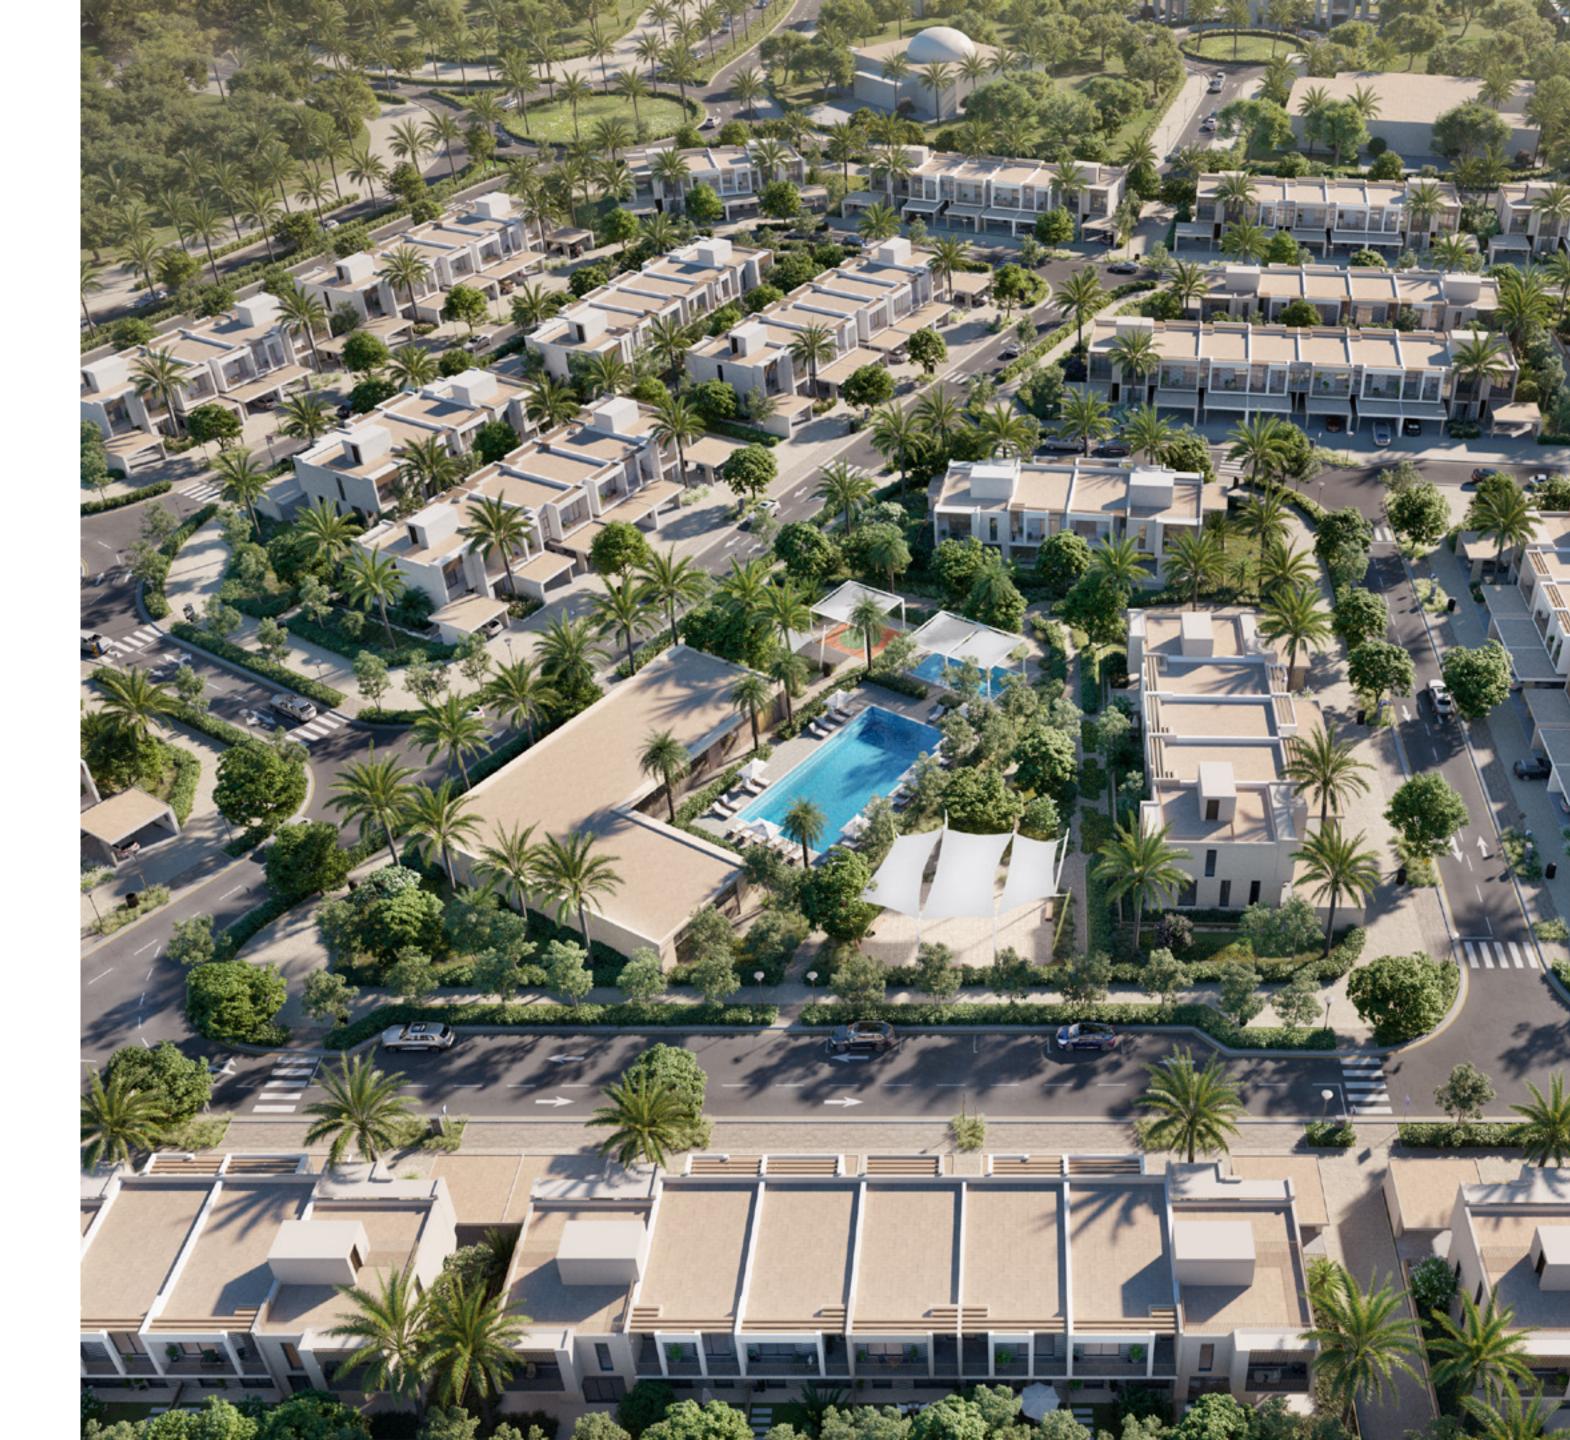

# A FUTURE OF ENDLESS POSSIBILITIES

Following five sold-out phases comes the sixth phase of Dubai's most in-demand villas.

Expo Golf Villas 6
comprises elegant three
and four-bedroom luxury
villas, with District 2020,
the future vision of the
Expo 2020 Dubai site, on
your doorstep, along with
an 18-hole championship
golf course, lush green
parks, and world-class
amenities.

# A LIFESTYLE IN PERFECT BALANCE

Nestled among beautifully landscaped greens and situated alongside an expansive district park and driving range, with the UAE's first 15-minute city, District 2020, just moments away – Expo Golf Villas are the ideal home for those who seek a balanced lifestyle.

# AT THE HEART OF A VIBRANT COMMUNITY

| Retail Centre |          |
|---------------|----------|
| Golf Course   |          |
| District Park | <b>₹</b> |
| School        |          |
| Clinic        | +        |

### A LIFE OF LEISURE, RECREATION & CONVENIENCE

Whether you want to chase your fitness goals in the gym, bask in the sunshine by the pool or hit the fairways at the golf course – you'll have every world-class amenity you could ever need on your doorstep.

# A PERFECTLY POSITIONED COMMUNITY

- A Gatehouse
- B Poo
- C Kid's Pool
- D Play Area
- E Clubhouse
- F Par
- G Sikk
- H Clinic
- Nursery
- J Mosque
- K Boulevard
- Local External Road
- M Future Residential Apartments
- 3 Bedroom Unit
- 4 Bedroom Unit

### DISTRICT PARK

This sustainably designed district park offers beautifully landscaped spaces for various recreational activities.

| Kids' Play Areas                 | S.S.     |
|----------------------------------|----------|
| Retail Plaza & Kiosks            | ( ) D    |
| Skate Park & Multi-Purpose Court | J        |
| Events Area                      | 8<br>222 |