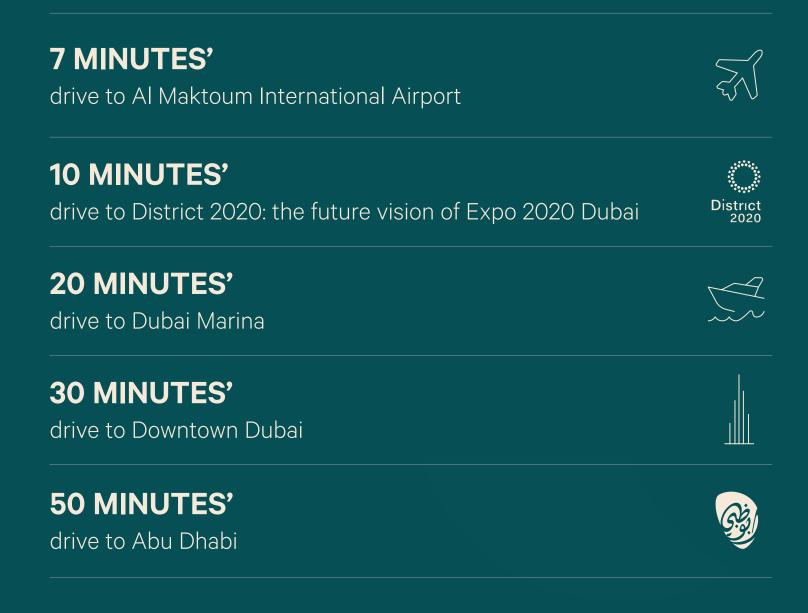

# LOCAL COMMUNITY WITH A GLOBAL GATEWAY

Emaar South offers easy access to
District 2020, Al Maktoum International Airport
and Dubai's most popular attractions and
business hubs, via the adjacent boulevard and
a major highway.

#### DISTRICT 2020

Live minutes away from
District 2020, the future
vision of Expo 2020
Dubai – a sustainable and
human-centric future city
within a city.

Combining a global innovation ecosystem and an integrated community lifestyle, District 2020 is home to innovative start-ups, young professionals and families who value an active and balanced lifestyle.

# THE UAE'S FIRST 15-MINUTE CITY

From April 2022, the Expo 2020 Dubai site will transform into District 2020, the UAE's first 15-minute city, where essential social functions and amenities for living and working are located within a travel distance of 15 minutes.

# ALMAKTOUM INTERNATIONAL AIRPORT

Al Maktoum International Airport is a global hub in the making. Located a mere 8 hours' flight time away for two-thirds of the world's population, it will greatly benefit from Dubai's hassle-free visa system.