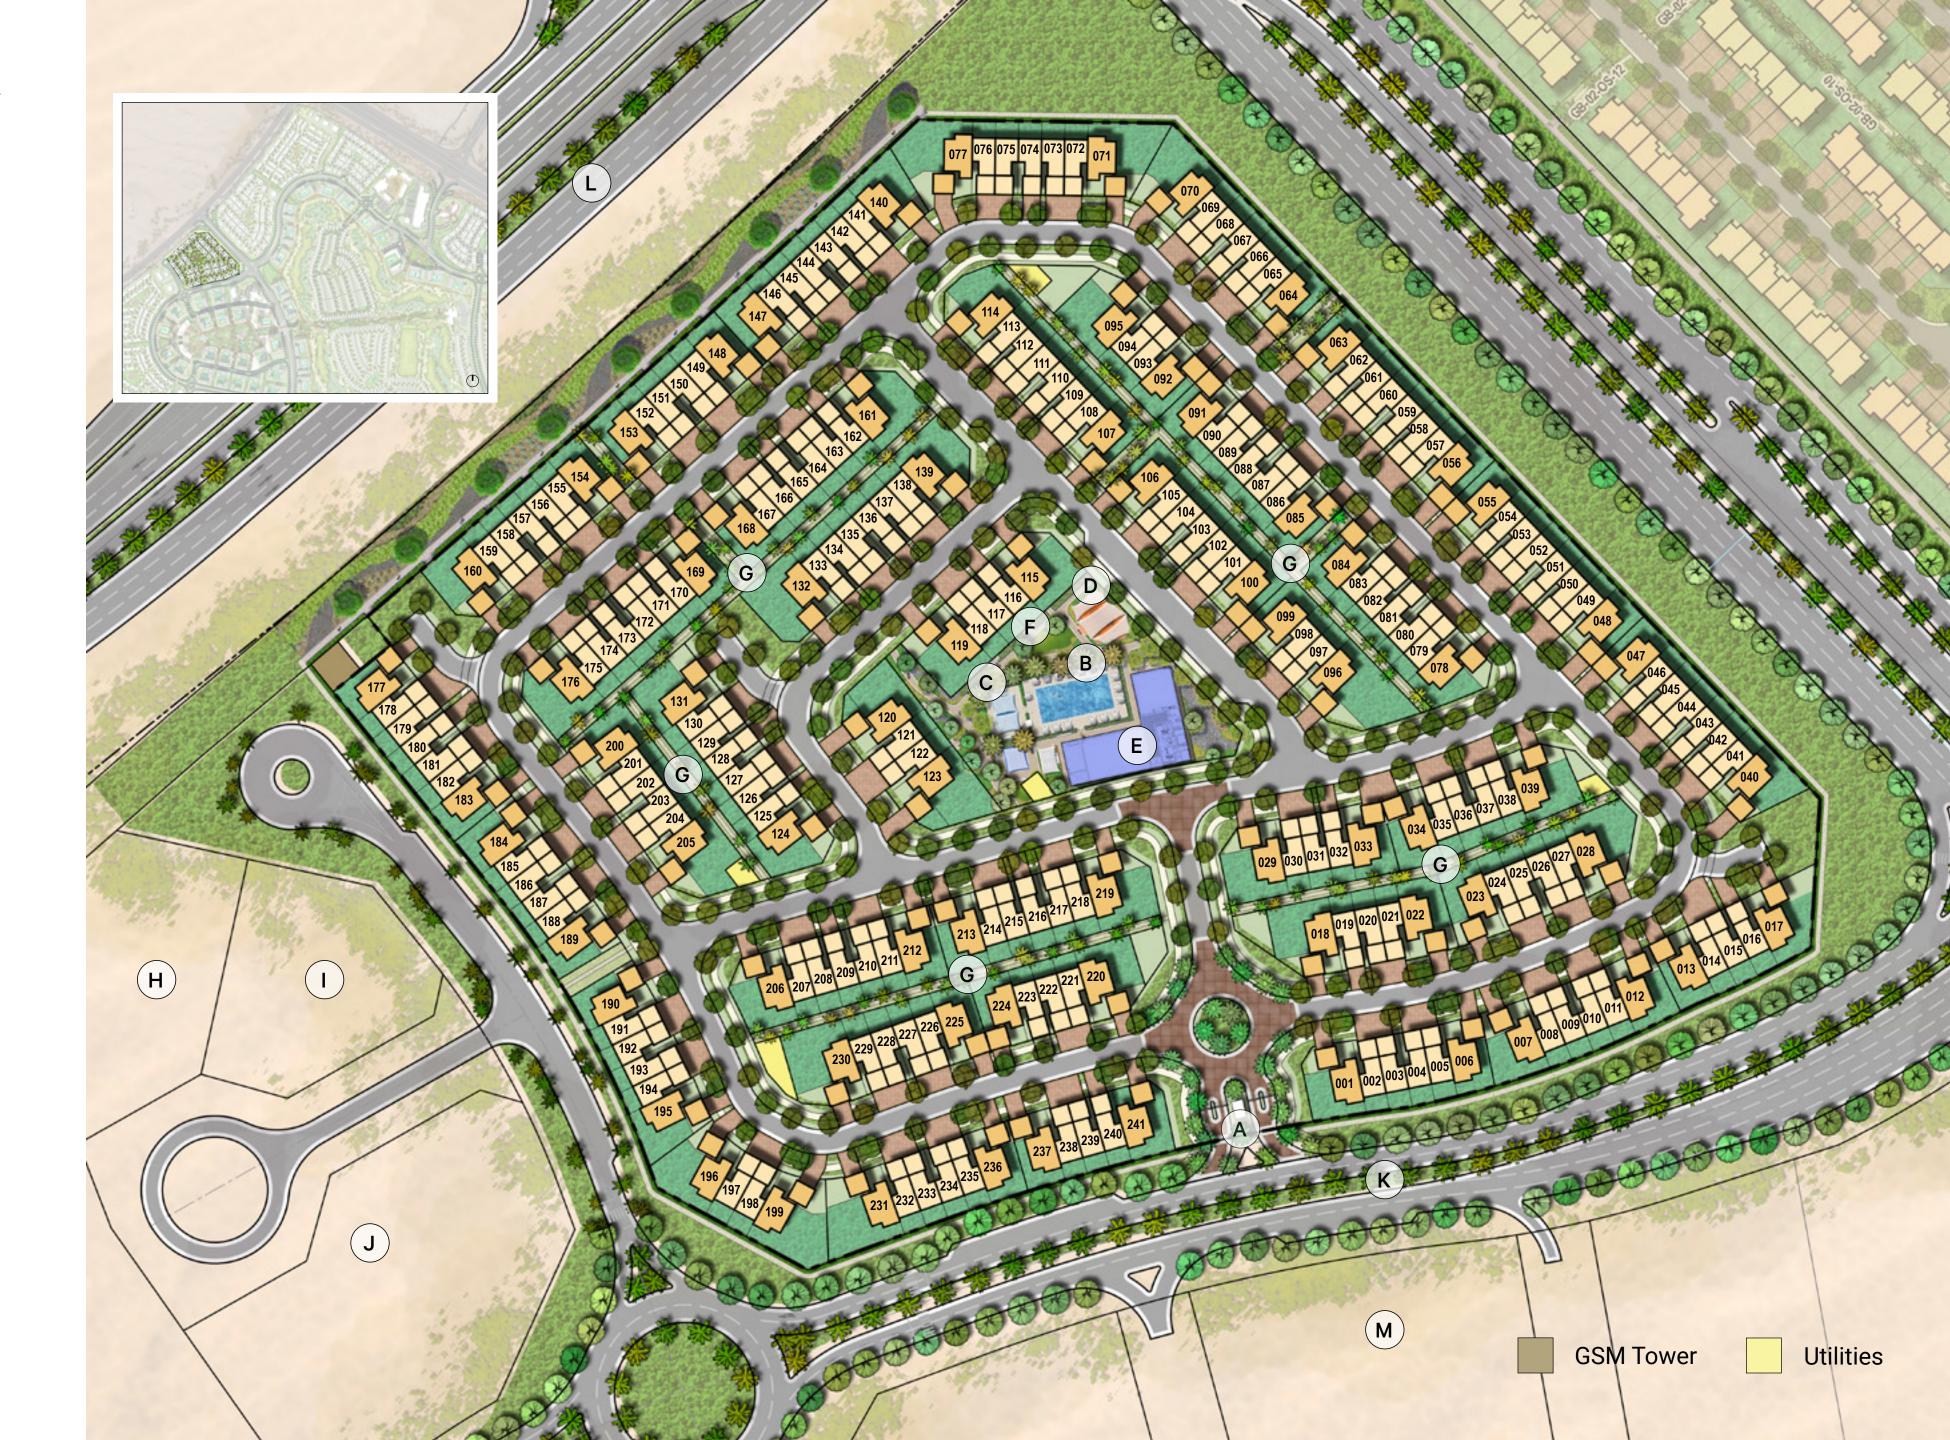

# A PERFECTLY POSITIONED COMMUNITY

- A Gatehouse
- B Poo
- C Kid's Pool
- D Play Area
- E Clubhouse
- F Par
- G Sikk
- H Clinic
- Nursery
- J Mosque
- K Boulevard
- Local External Road
- M Future Residential Apartments
- 3 Bedroom Unit
- 4 Bedroom Unit