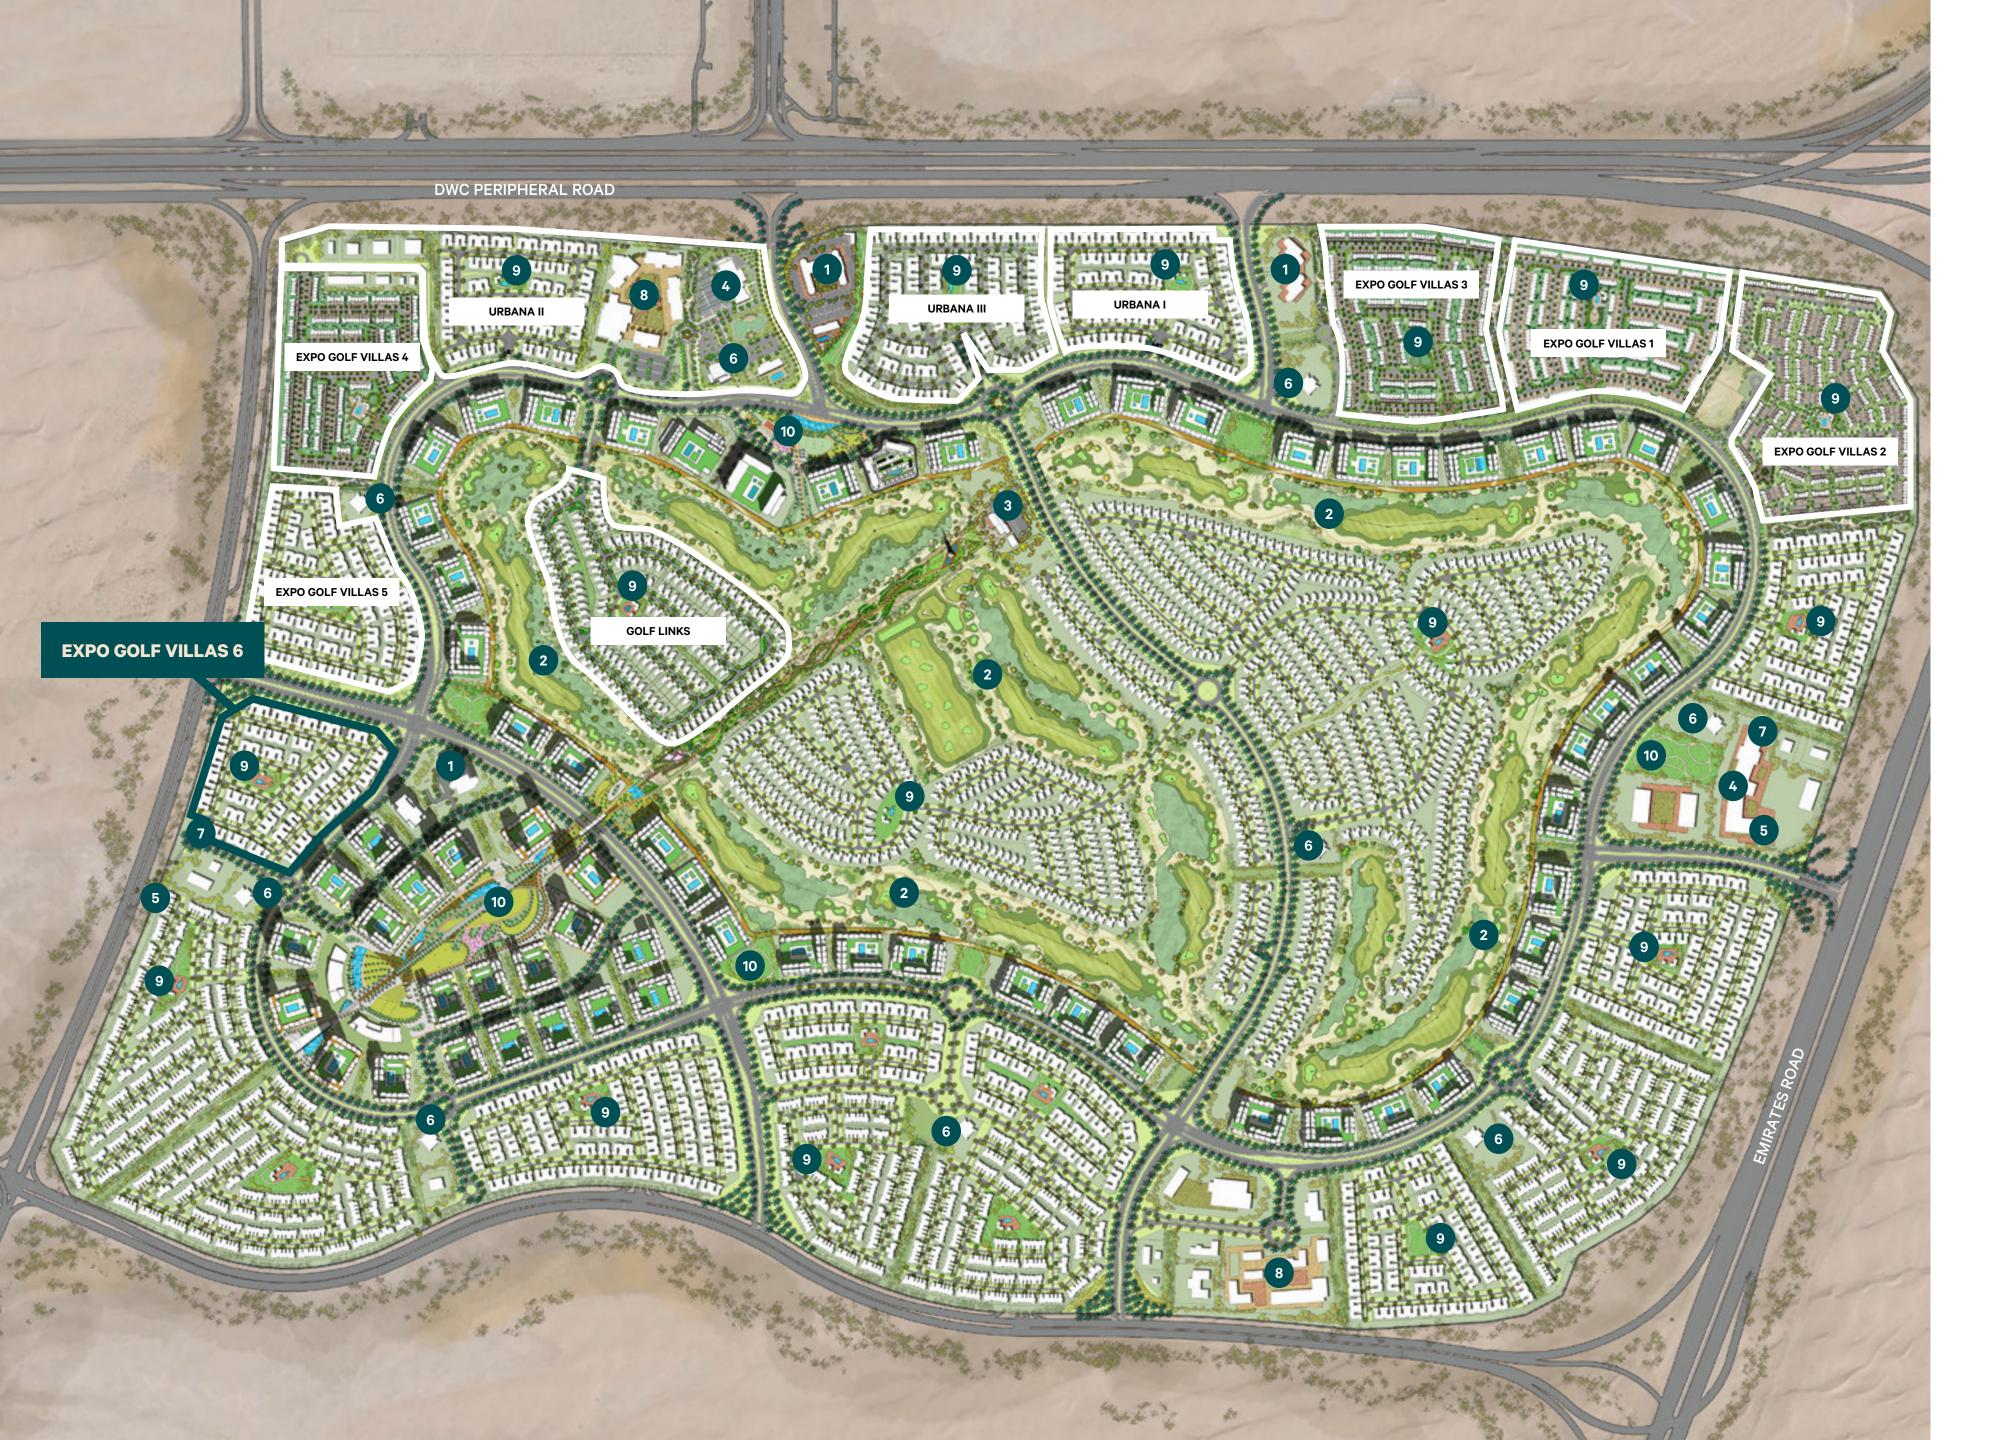

#### **MASTERPLAN**

- 1 Hotel
- 2 Golf Course
- 3 Golf Clubhouse
- 4 Retail
- 5 Clinic
- 6 Mosque
- 7 Nursery
- 8 K-12 School
- 9 Community Park
- District Park