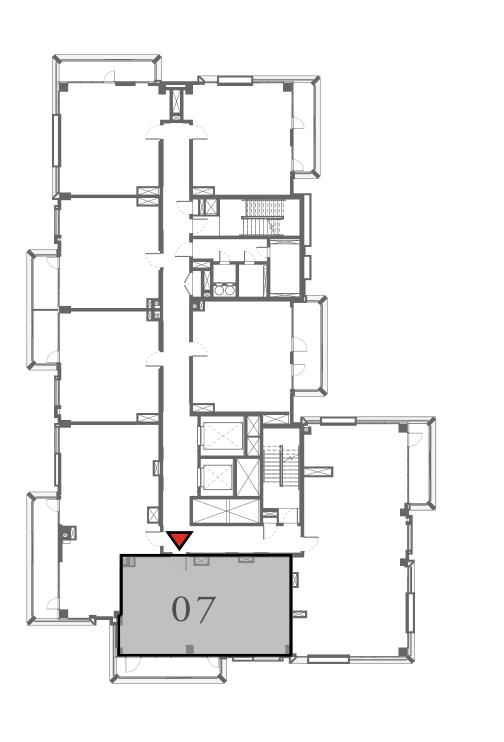

### 2 BEDROOM

#### UNIT 07 LEVEL 02-11

|   | APARTMENT AREA | 919.35 SQ.FT.  | 85.41 SQ.M. |  |
|---|----------------|----------------|-------------|--|
|   | BALCONY AREA   | 126.69 SQ.FT.  | 11.77 SQ.M. |  |
| _ | TOTAL AREA     | 1046.04 SQ.FT. | 97.18 SQ.M. |  |