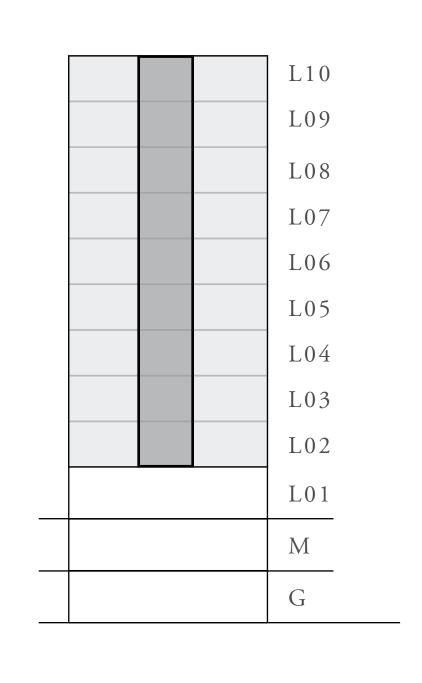

#### UNIT 07 LEVEL 02-06

|   | APARTMENT AREA | 909.12 SQ.FT.  | 84.46 SQ.M. |
|---|----------------|----------------|-------------|
|   | BALCONY AREA   | 132.61 SQ.FT.  | 12.32 SQ.M. |
| _ | TOTAL AREA     | 1041.73 SQ.FT. | 96.78 SQ.M. |