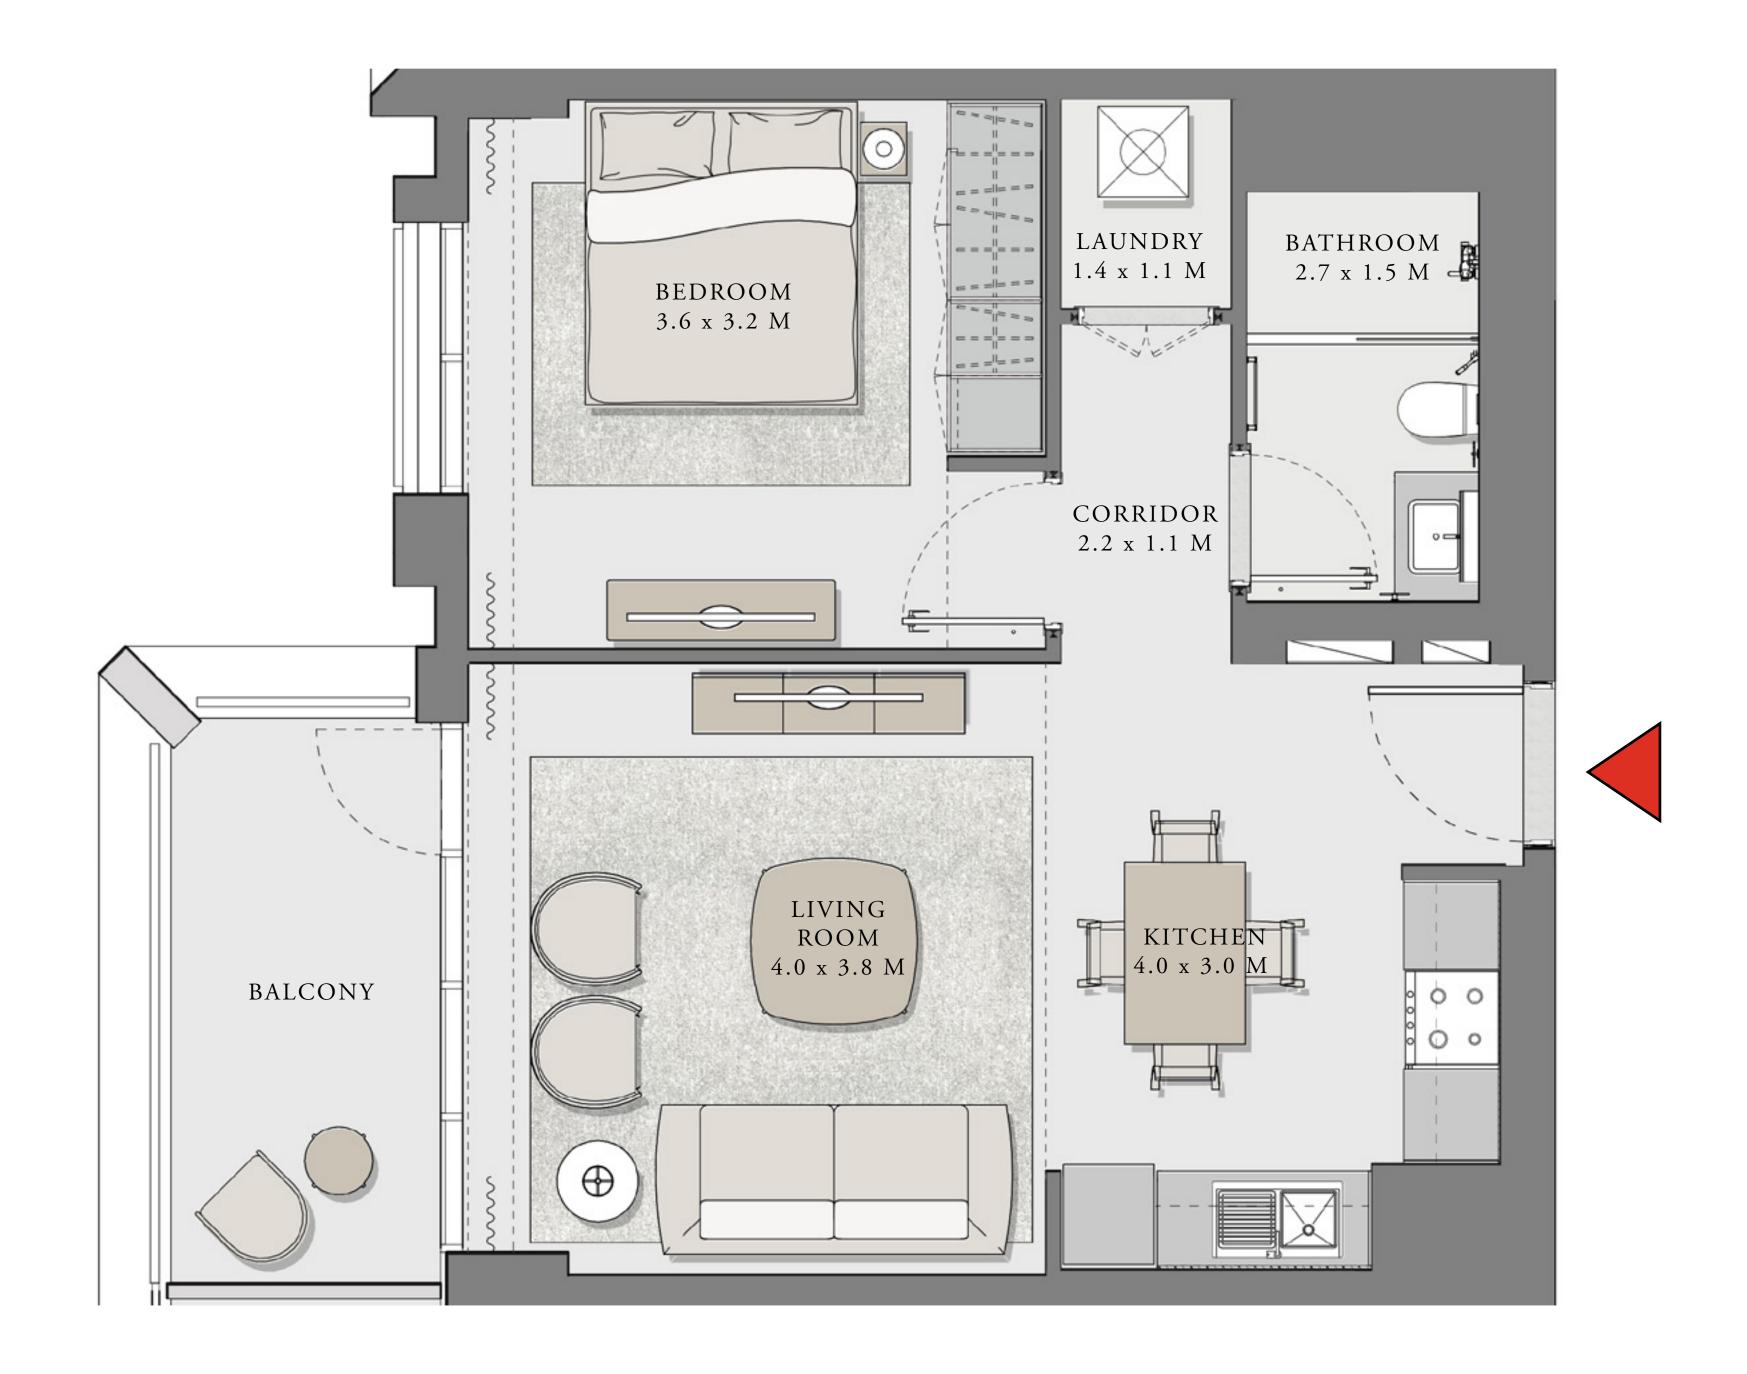

### 2 BEDROOM

UNIT 06 LEVEL 02-06

| APARTMENT AREA | 904.38 SQ.FT.  | 84.02 SQ.M.  |
|----------------|----------------|--------------|
| BALCONY AREA   | 249.83 SQ.FT.  | 23.21 SQ.M.  |
| TOTAL AREA     | 1154.21 SQ.FT. | 107.23 SQ.M. |