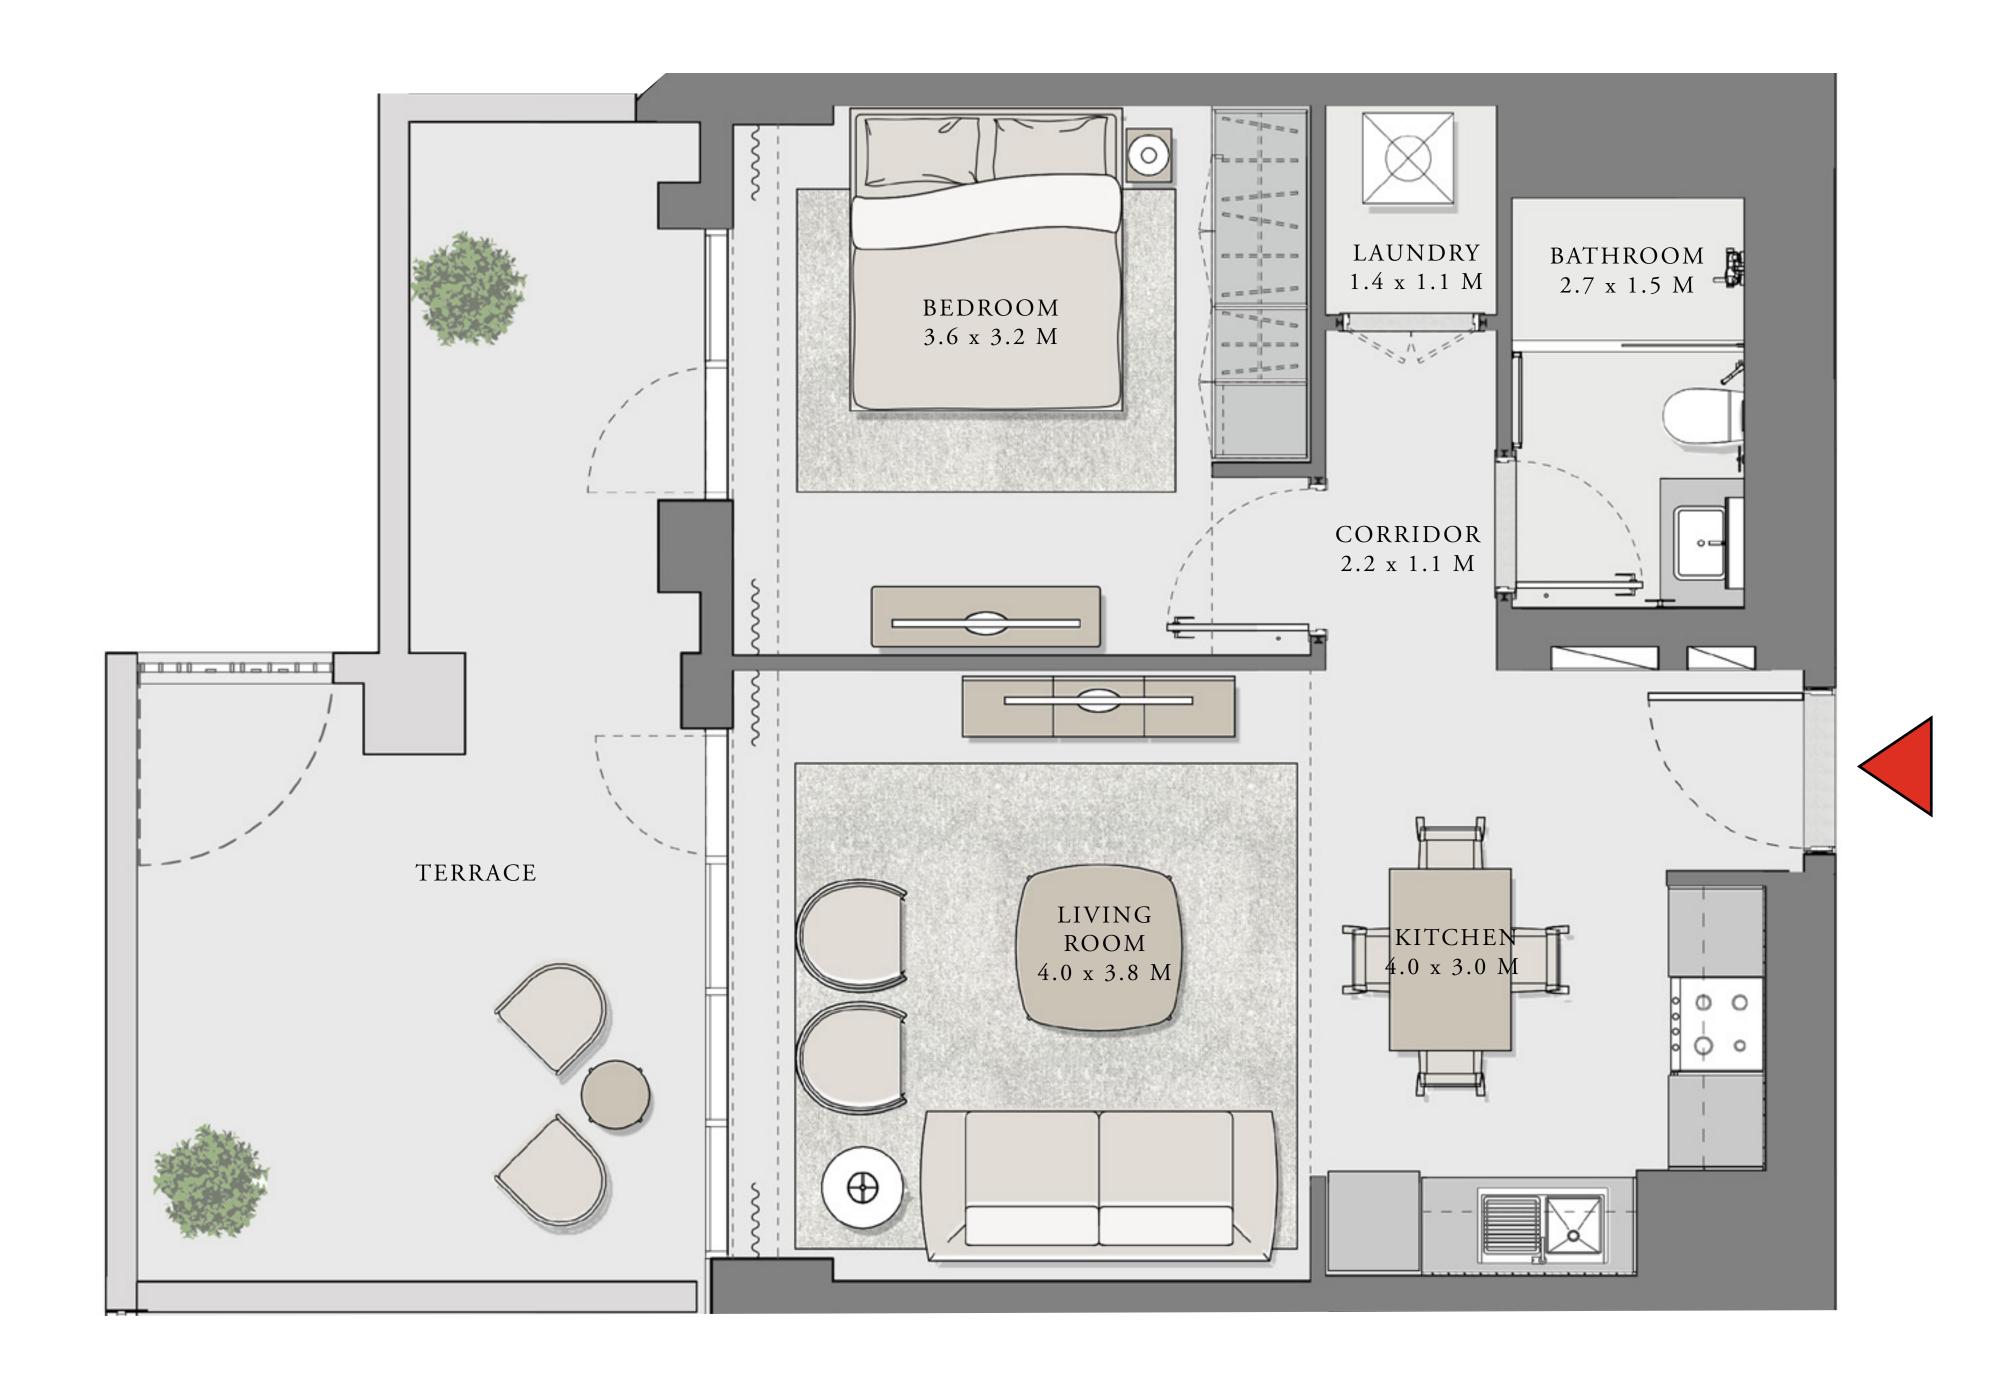

#### UNIT 04 LEVEL 02-06

| APARTMENT AREA | 600.20 SQ.FT. | 55.76 SQ.M. |
|----------------|---------------|-------------|
| BALCONY AREA   | 66.20 SQ.FT.  | 6.15 SQ.M.  |
| TOTAL AREA     | 666.40 SQ.FT. | 61.91 SQ.M. |