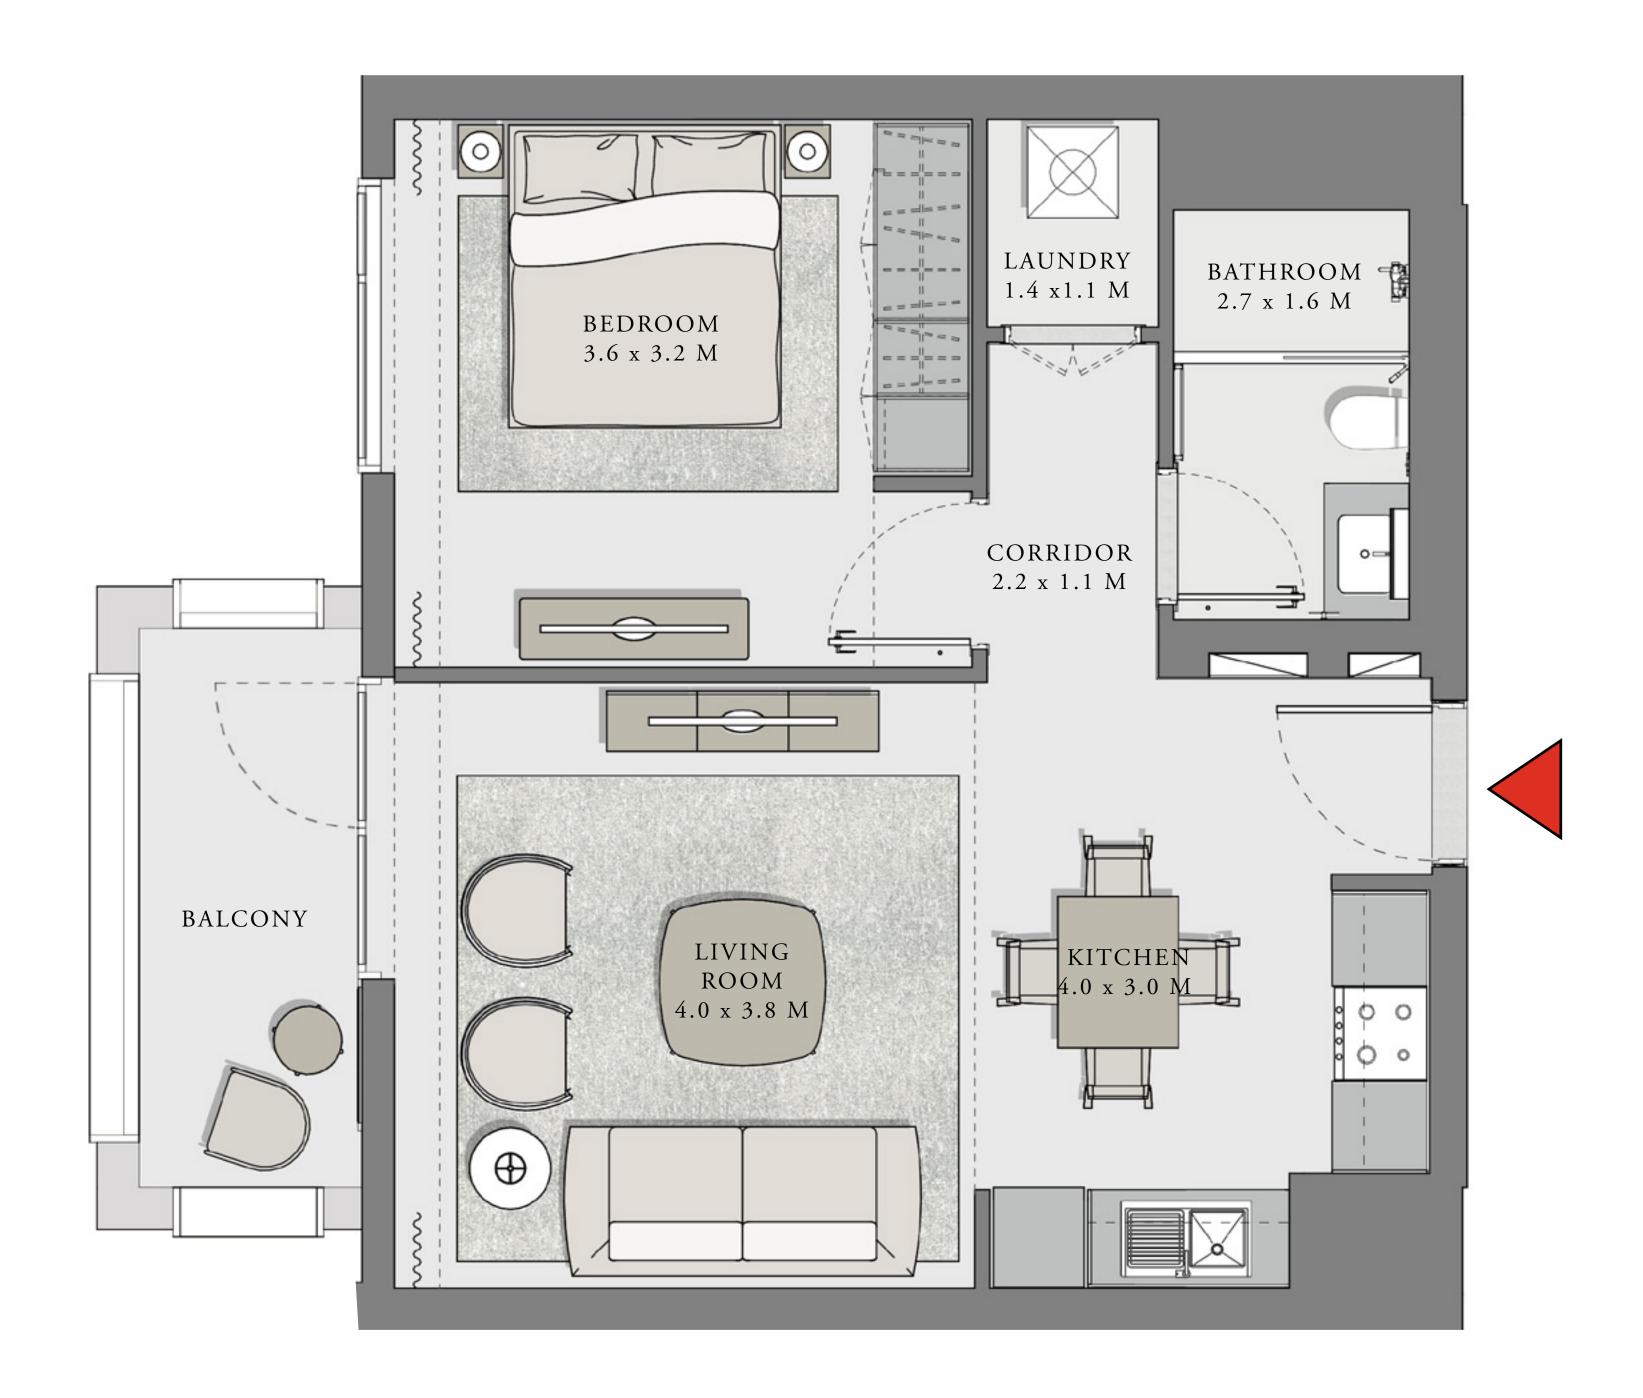

#### UNIT 01 LEVEL 02-06

| APARTMENT AREA | 599.77 SQ.FT. | 55.72 SQ.M. |
|----------------|---------------|-------------|
| BALCONY AREA   | 66.31 SQ.FT.  | 6.16 SQ.M.  |
| TOTAL AREA     | 666.08 SQ.FT. | 61.88 SQ.M. |