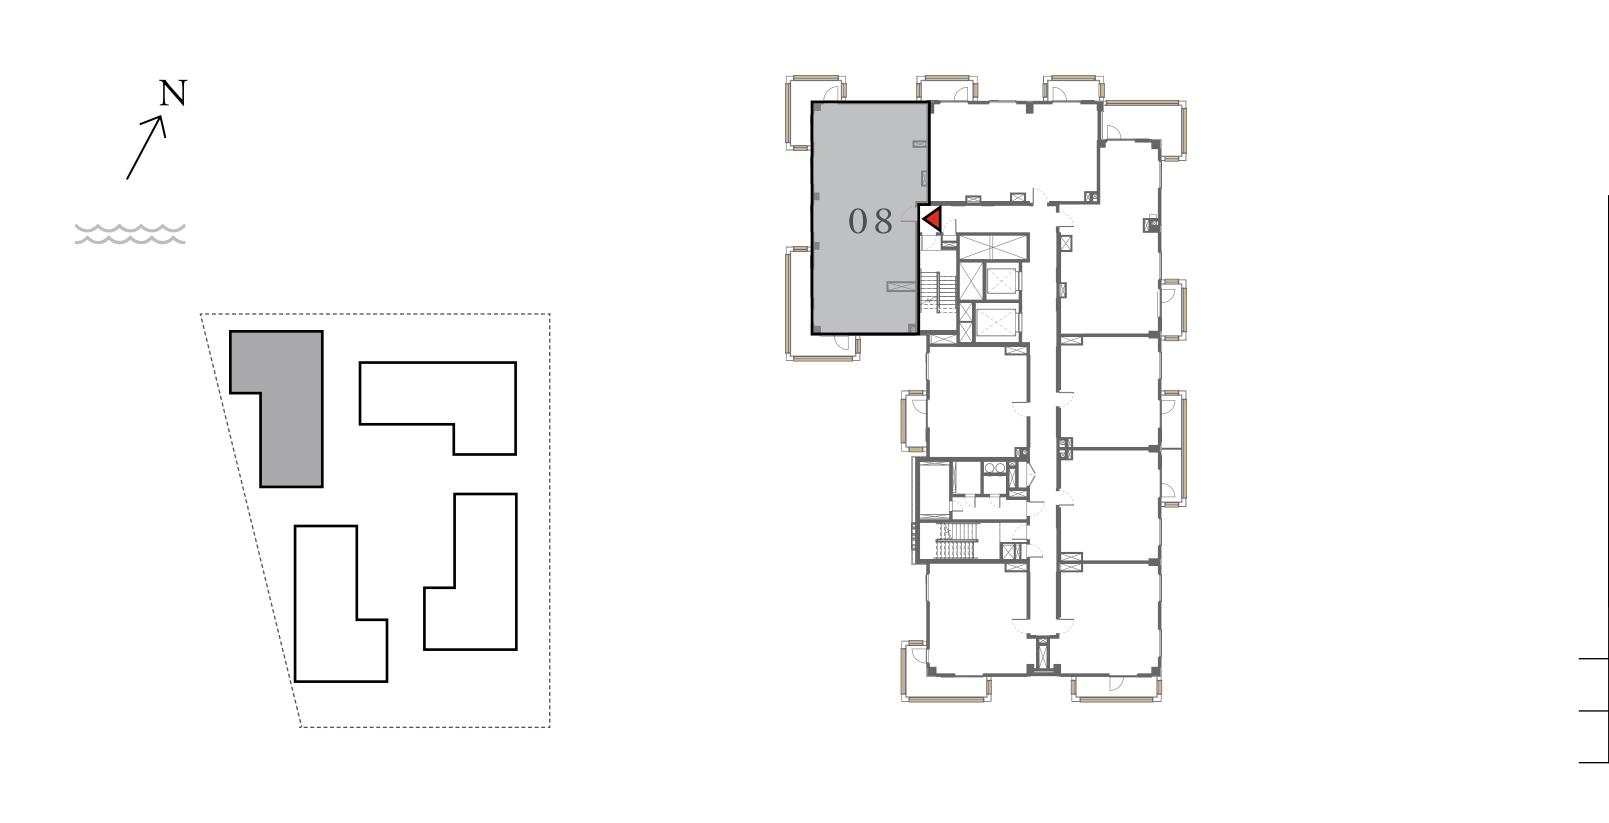

### 3 BEDROOM

UNIT 08 LEVEL 02-06

| APARTMENT AREA | 1347.32 SQ.FT. | 125.17 SQ.M. |
|----------------|----------------|--------------|
| BALCONY AREA   | 303.22 SQ.FT.  | 28.17 SQ.M.  |
| TOTAL AREA     | 1650.54 SQ.FT. | 153.34 SQ.M. |