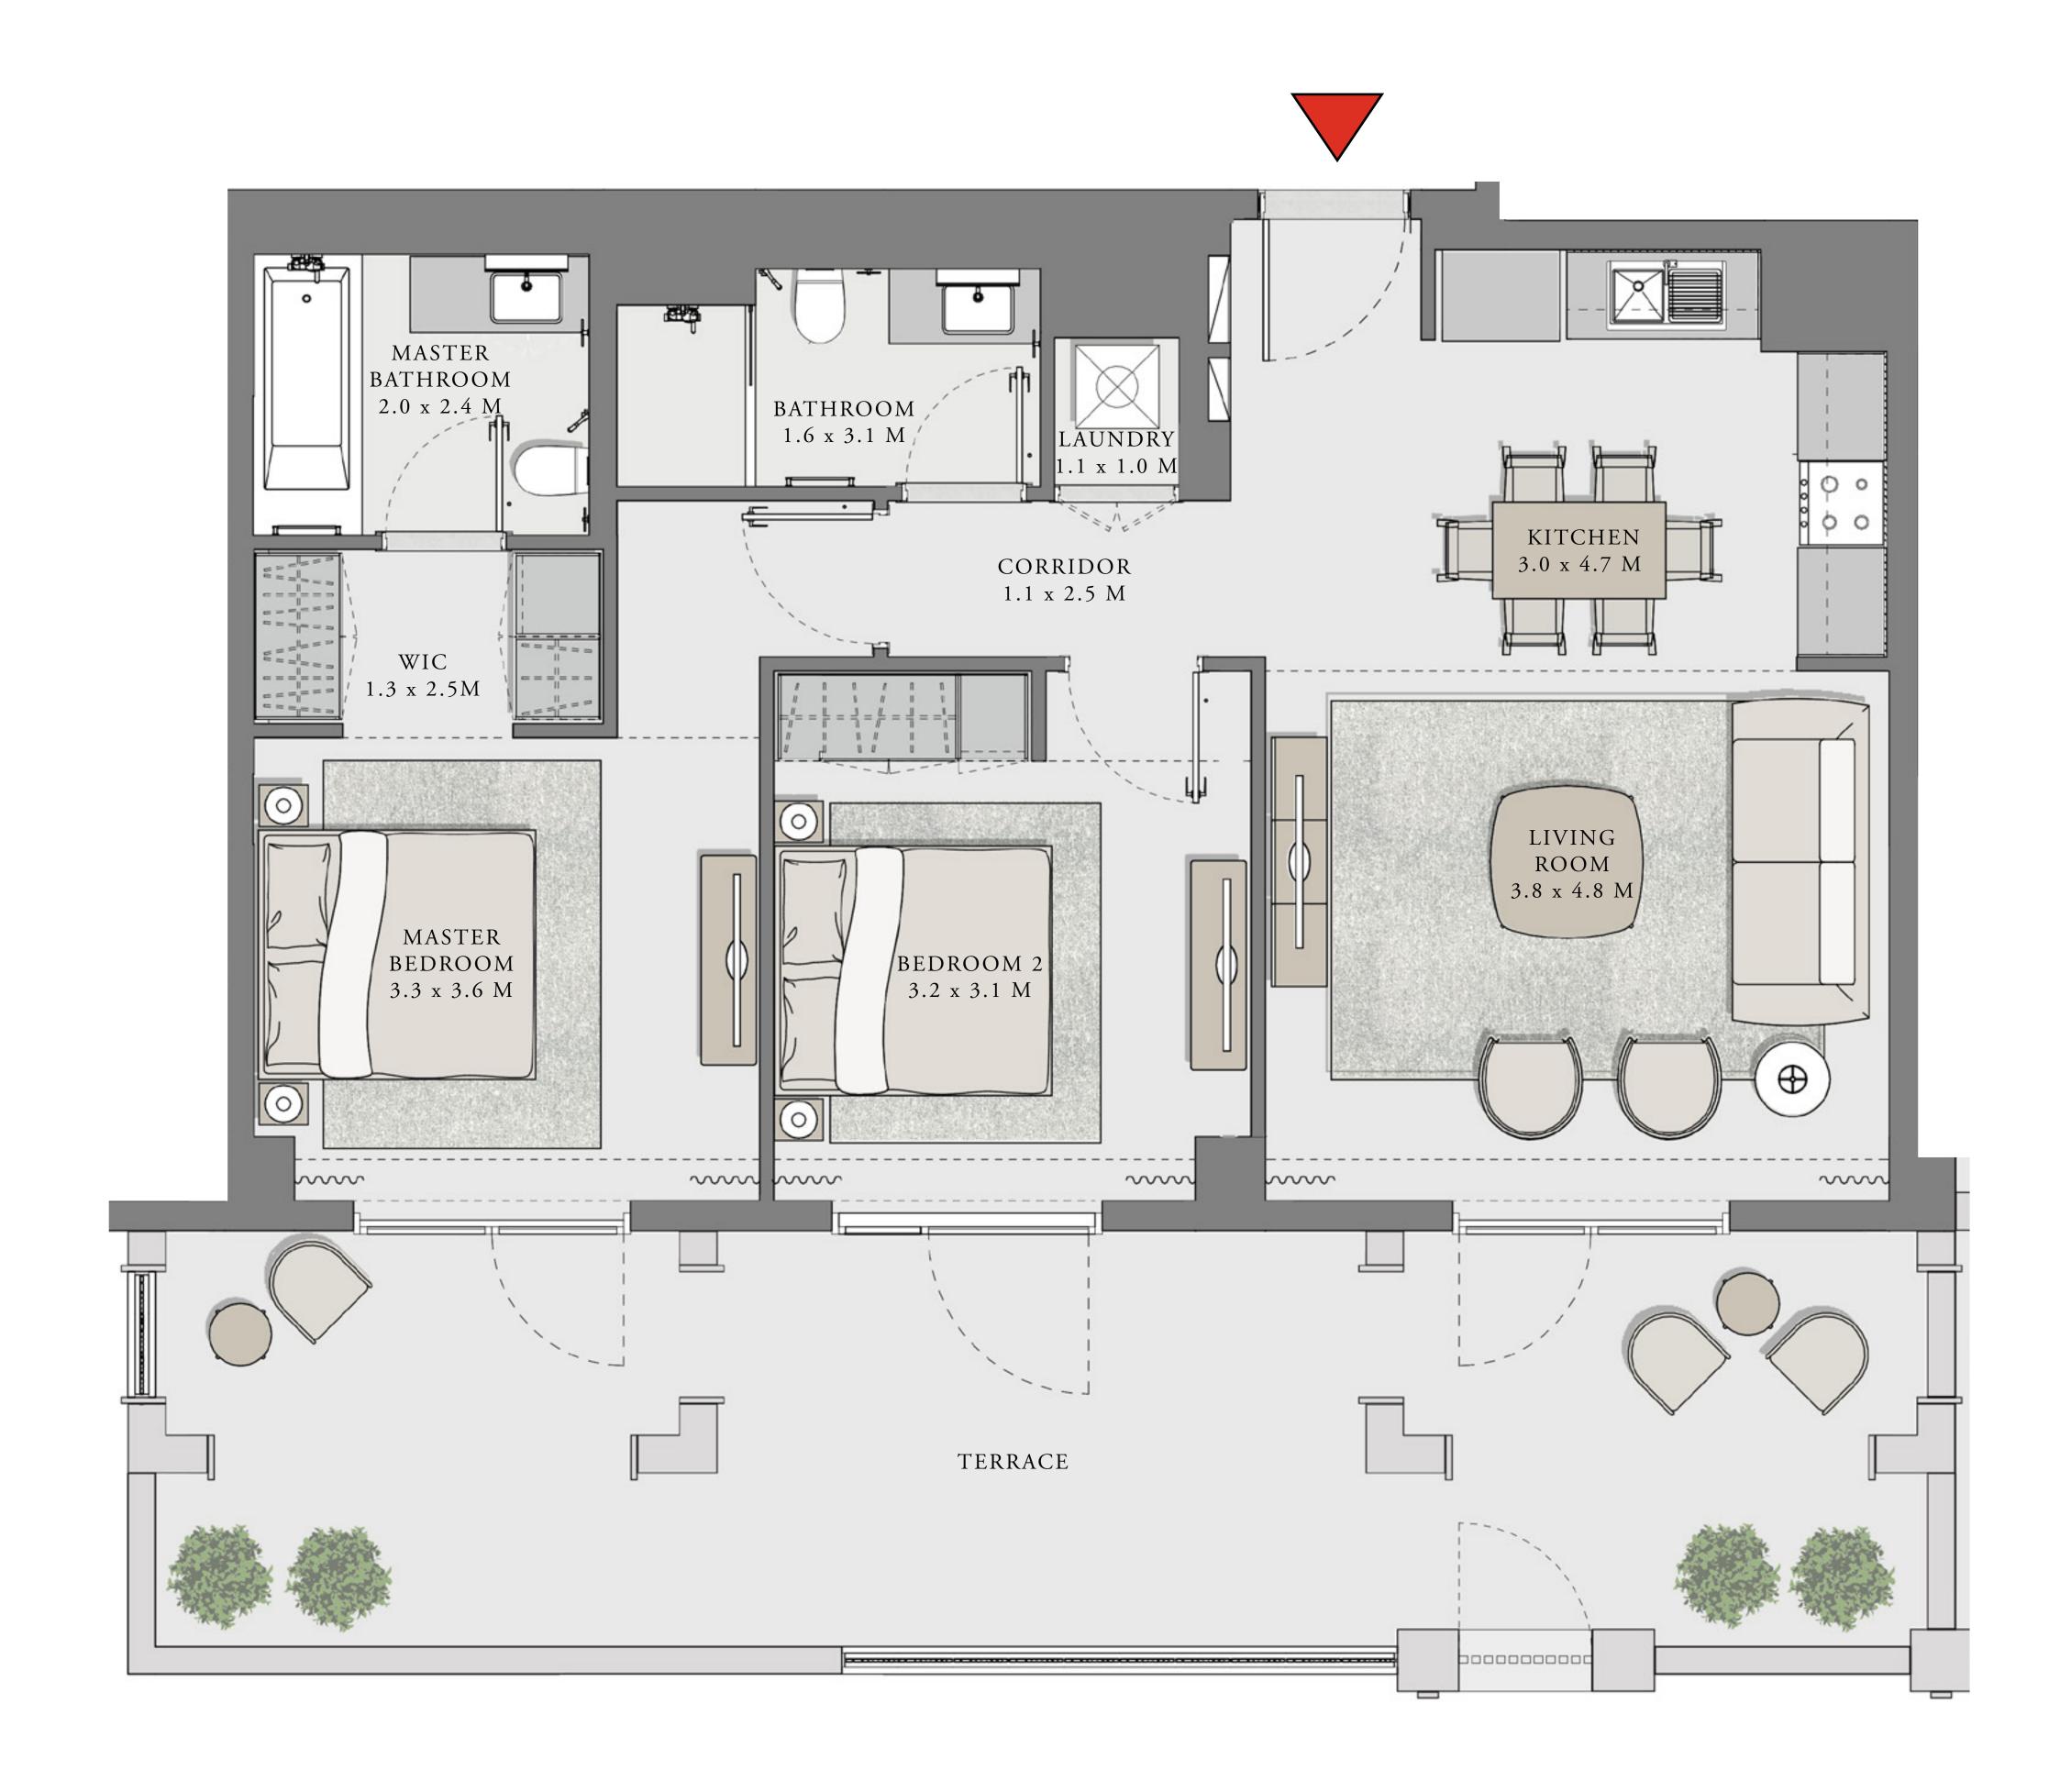

#### UNIT 05 LEVEL 02-06

| APARTMENT AREA | 600.84 SQ.FT. | 55.82 SQ.M. |
|----------------|---------------|-------------|
| BALCONY AREA   | 66.20 SQ.FT.  | 6.15 SQ.M.  |
| TOTAL AREA     | 667.04 SQ.FT. | 61.97 SQ.M. |