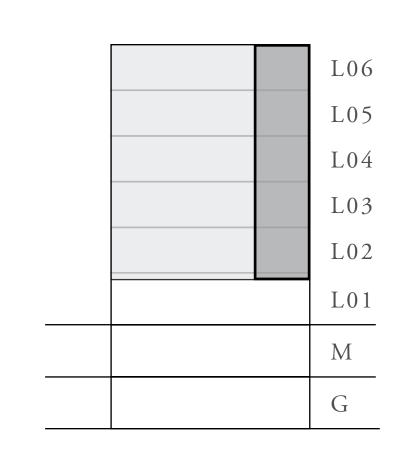

#### LOTUS

#### BUILDING 1

### 1 BEDROOM

#### UNIT 03 LEVEL 02-06

| APARTMENT AREA | 626.67 SQ.FT. | 58.22 SQ.M. |
|----------------|---------------|-------------|
| BALCONY AREA   | 102.36 SQ.FT. | 9.51 SQ.M.  |
| TOTAL AREA     | 729.03 SQ.FT. | 67.73 SQ.M. |