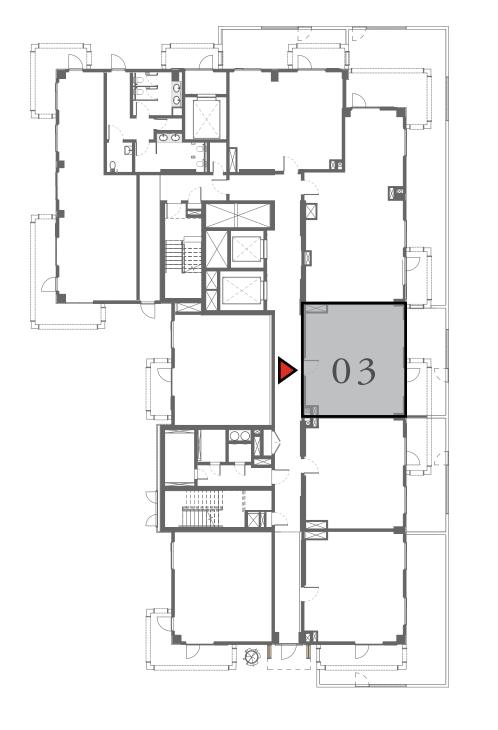

### 1 BEDROOM

UNIT 103 LEVEL 01

| APARTMENT AREA | 605.15 SQ.FT. | 56.22 SQ.M. |
|----------------|---------------|-------------|
| BALCONY AREA   | 263.39 SQ.FT. | 24.47 SQ.M. |
| TOTAL AREA     | 868.54 SQ.FT. | 80.69 SQ.M. |