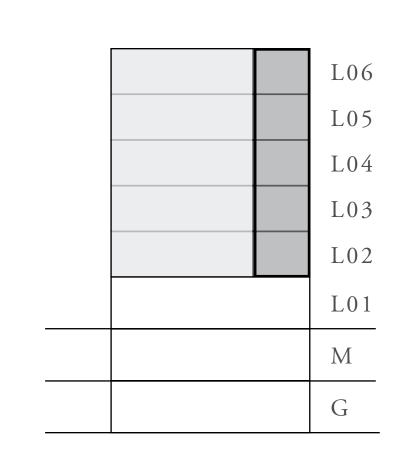

### LOTUS

#### BUILDING 1

### 1 BEDROOM

#### UNIT 04 LEVEL 02-06

| APARTMENT AREA | 600.20 SQ.FT. | 55.76 SQ.M. |
|----------------|---------------|-------------|
| BALCONY AREA   | 66.20 SQ.FT.  | 6.15 SQ.M.  |
| TOTAL AREA     | 666.40 SQ.FT. | 61.91 SQ.M. |