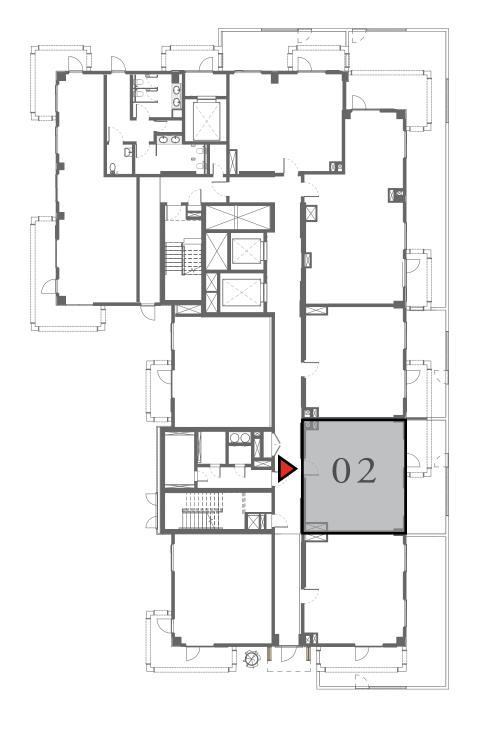

### 1 BEDROOM

UNIT 101 LEVEL 01

| APARTMENT AREA | 599.66 SQ.FT. | 55.71 SQ.M. |
|----------------|---------------|-------------|
| BALCONY AREA   | 228.63 SQ.FT. | 21.24 SQ.M. |
| TOTAL AREA     | 828.29 SQ.FT. | 76.95 SQ.M. |