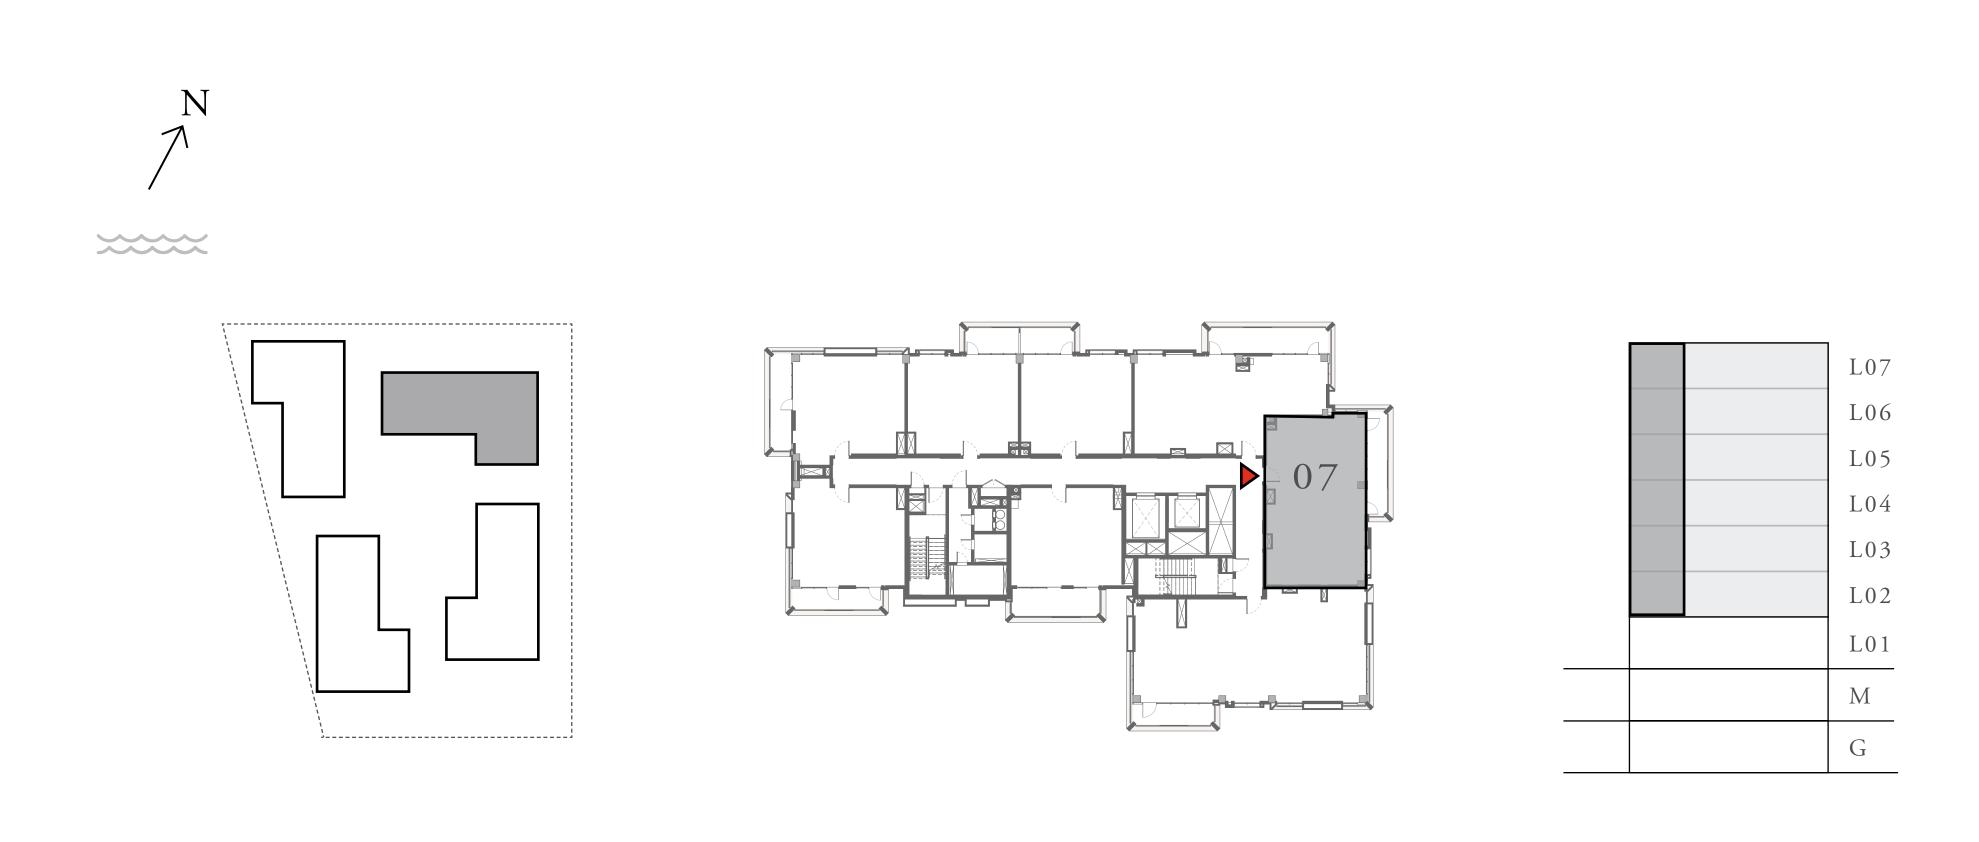

#### UNIT 07 LEVEL 02-11

|   | APARTMENT AREA | 919.35 SQ.FT.  | 85.41 SQ.M. |  |
|---|----------------|----------------|-------------|--|
|   | BALCONY AREA   | 126.69 SQ.FT.  | 11.77 SQ.M. |  |
| _ | TOTAL AREA     | 1046.04 SQ.FT. | 97.18 SQ.M. |  |