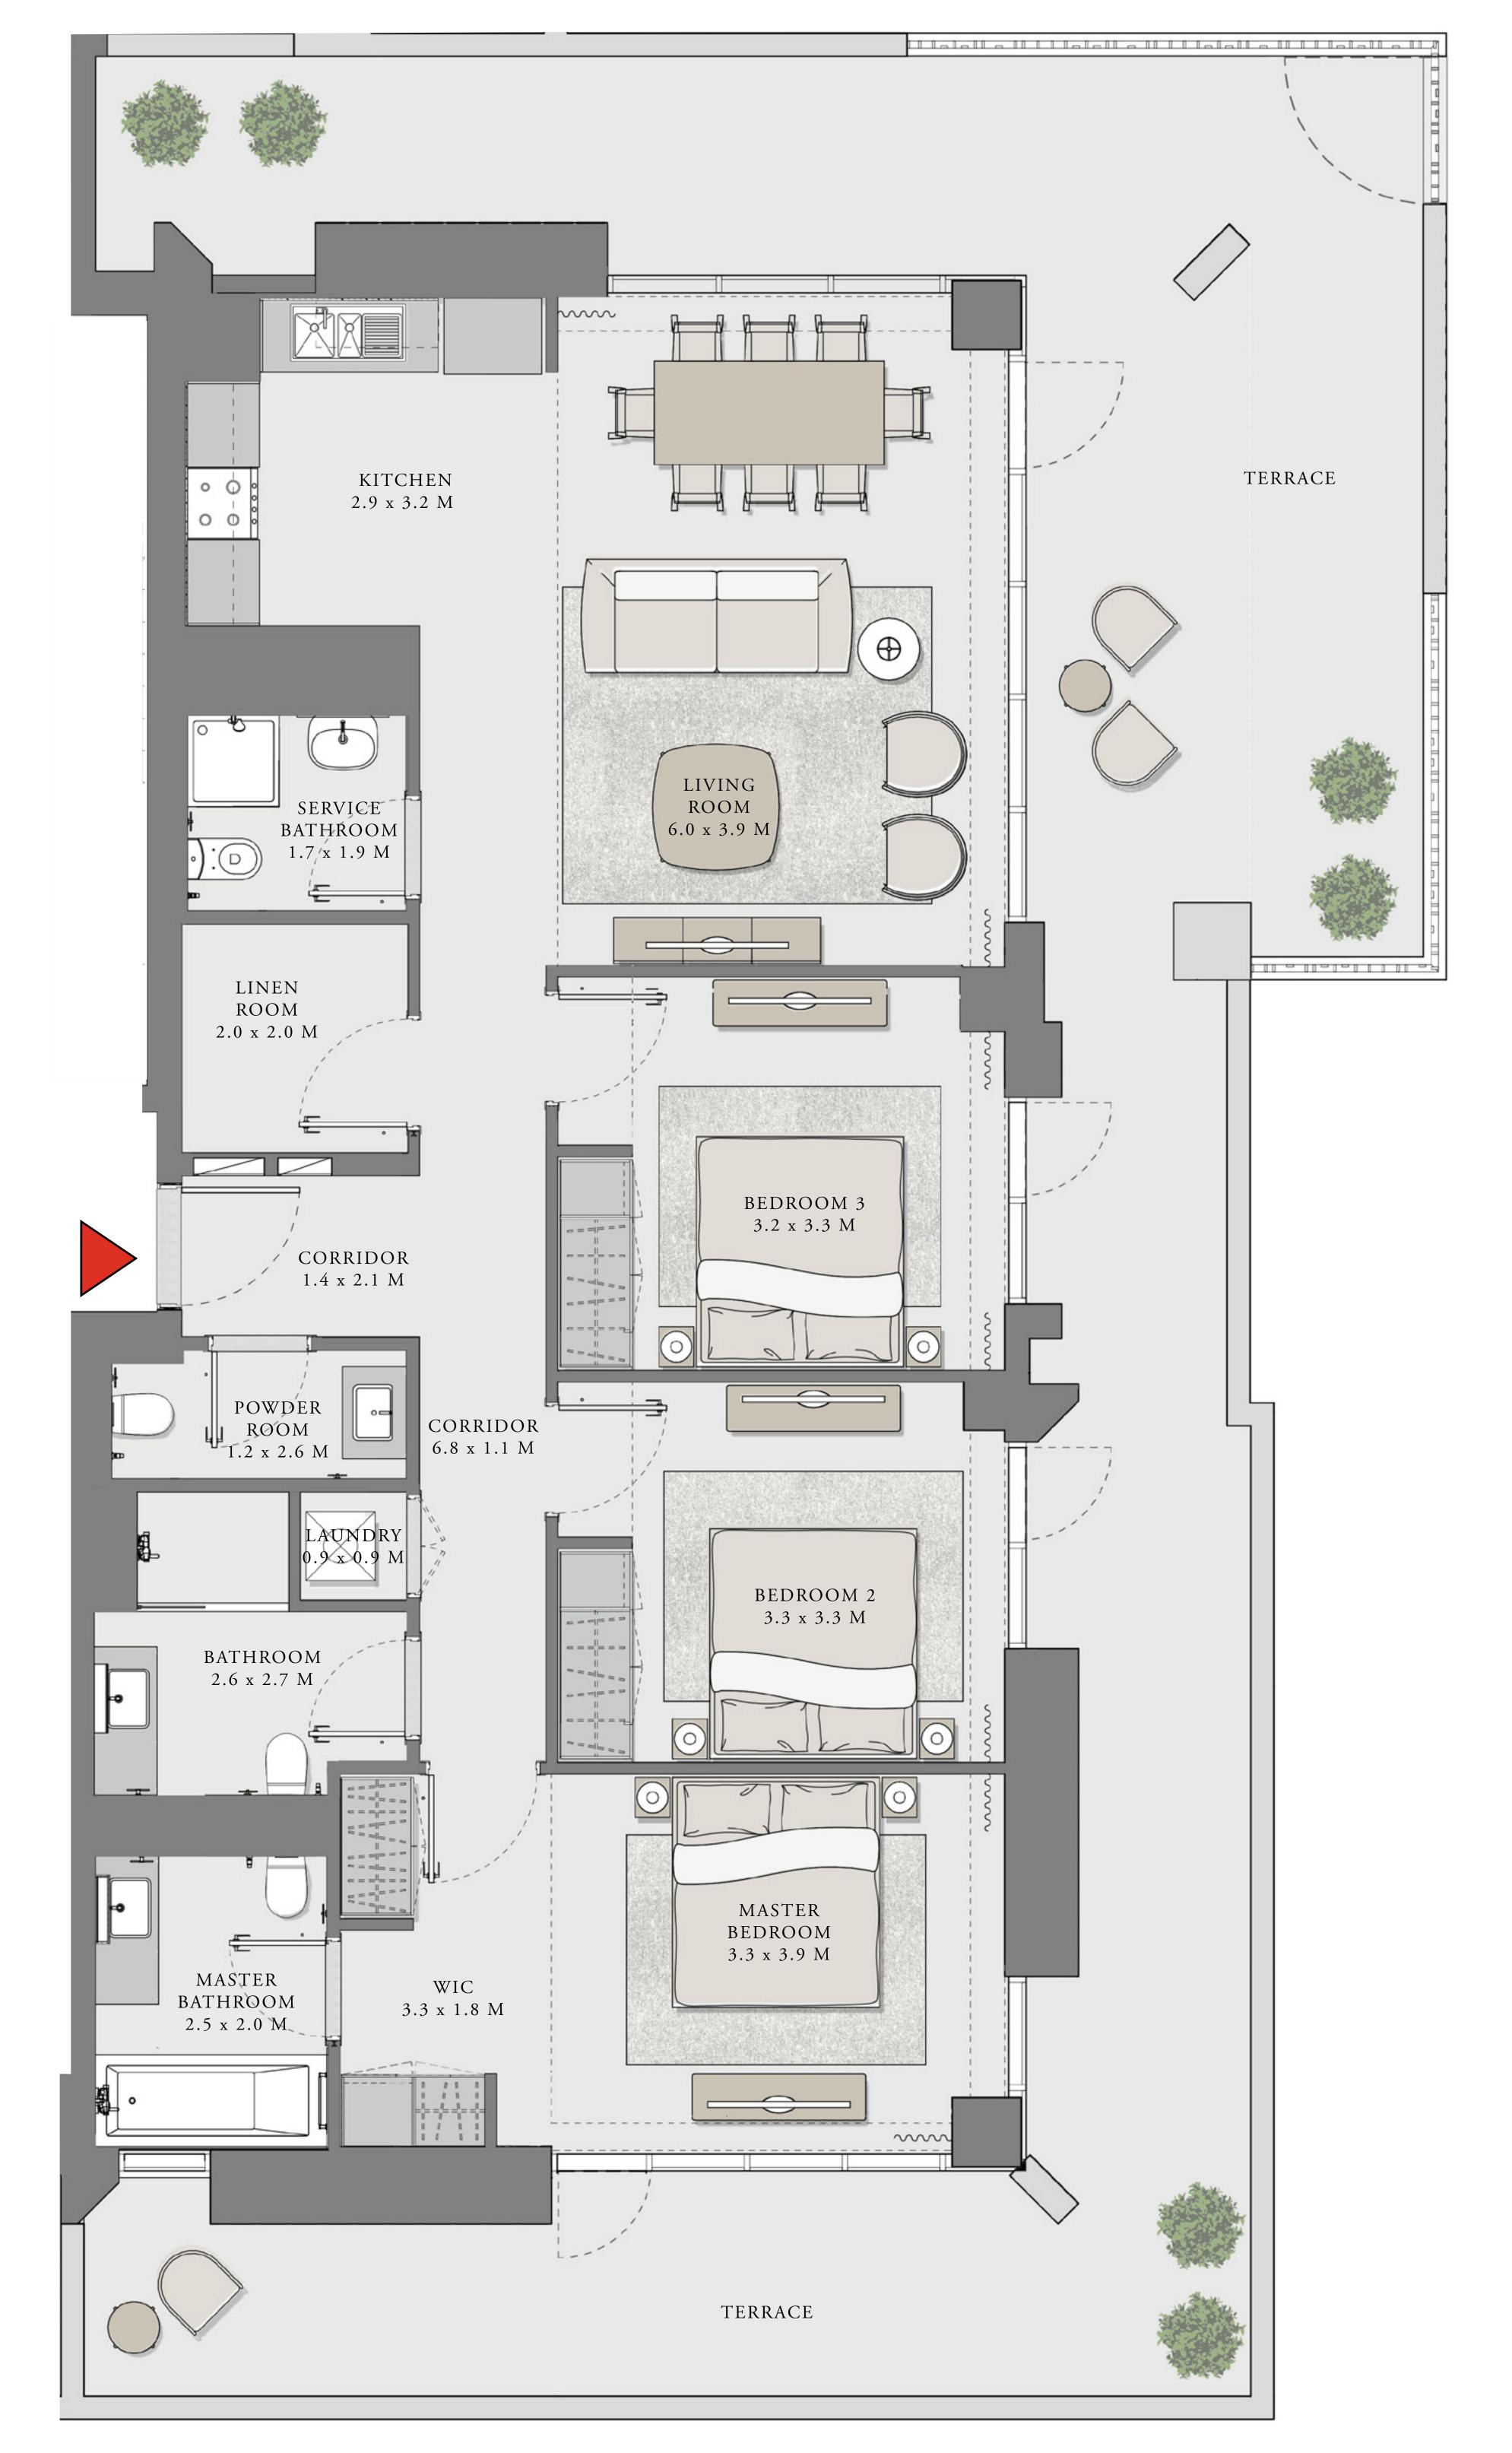

#### LOTUS

#### BUILDING 1

### 3 BEDROOM

UNIT 08 LEVEL 02-06

| APARTMENT AREA | 1347.32 SQ.FT. | 125.17 SQ.M. |
|----------------|----------------|--------------|
| BALCONY AREA   | 303.22 SQ.FT.  | 28.17 SQ.M.  |
| TOTAL AREA     | 1650.54 SQ.FT. | 153.34 SQ.M. |