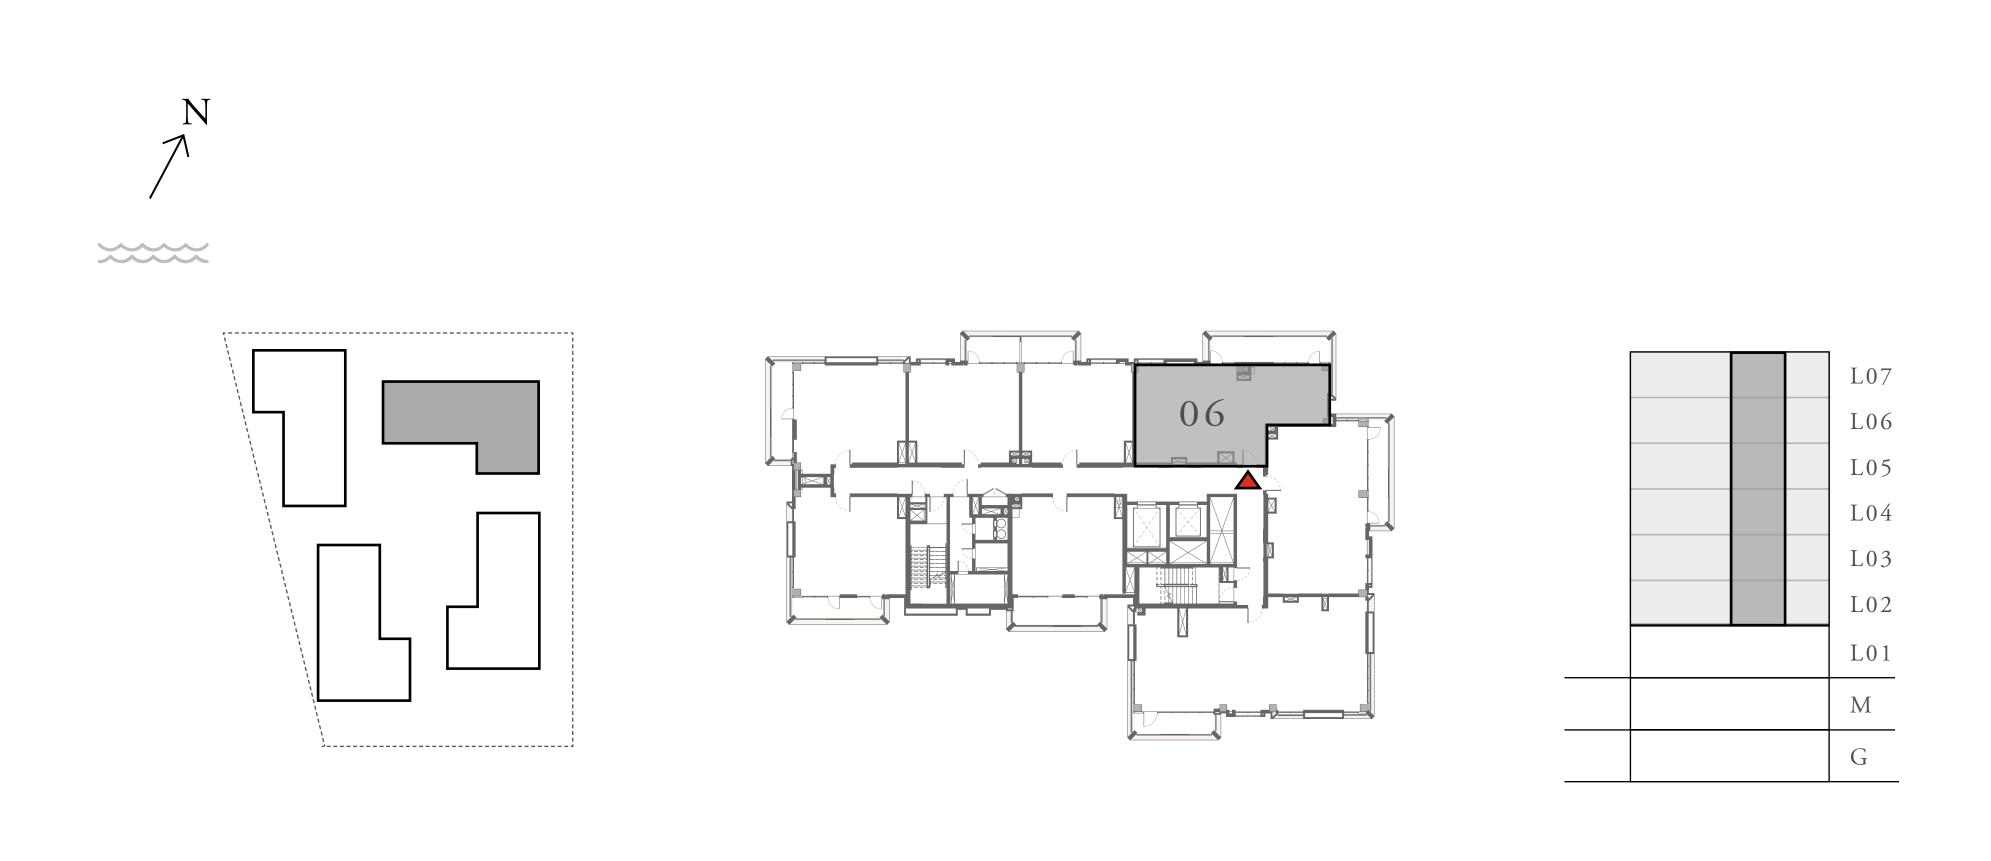

### 2 BEDROOM

UNIT 06 LEVEL 02-06

| APARTMENT AREA | 904.38 SQ.FT.  | 84.02 SQ.M.  |
|----------------|----------------|--------------|
| BALCONY AREA   | 249.83 SQ.FT.  | 23.21 SQ.M.  |
| TOTAL AREA     | 1154.21 SQ.FT. | 107.23 SQ.M. |