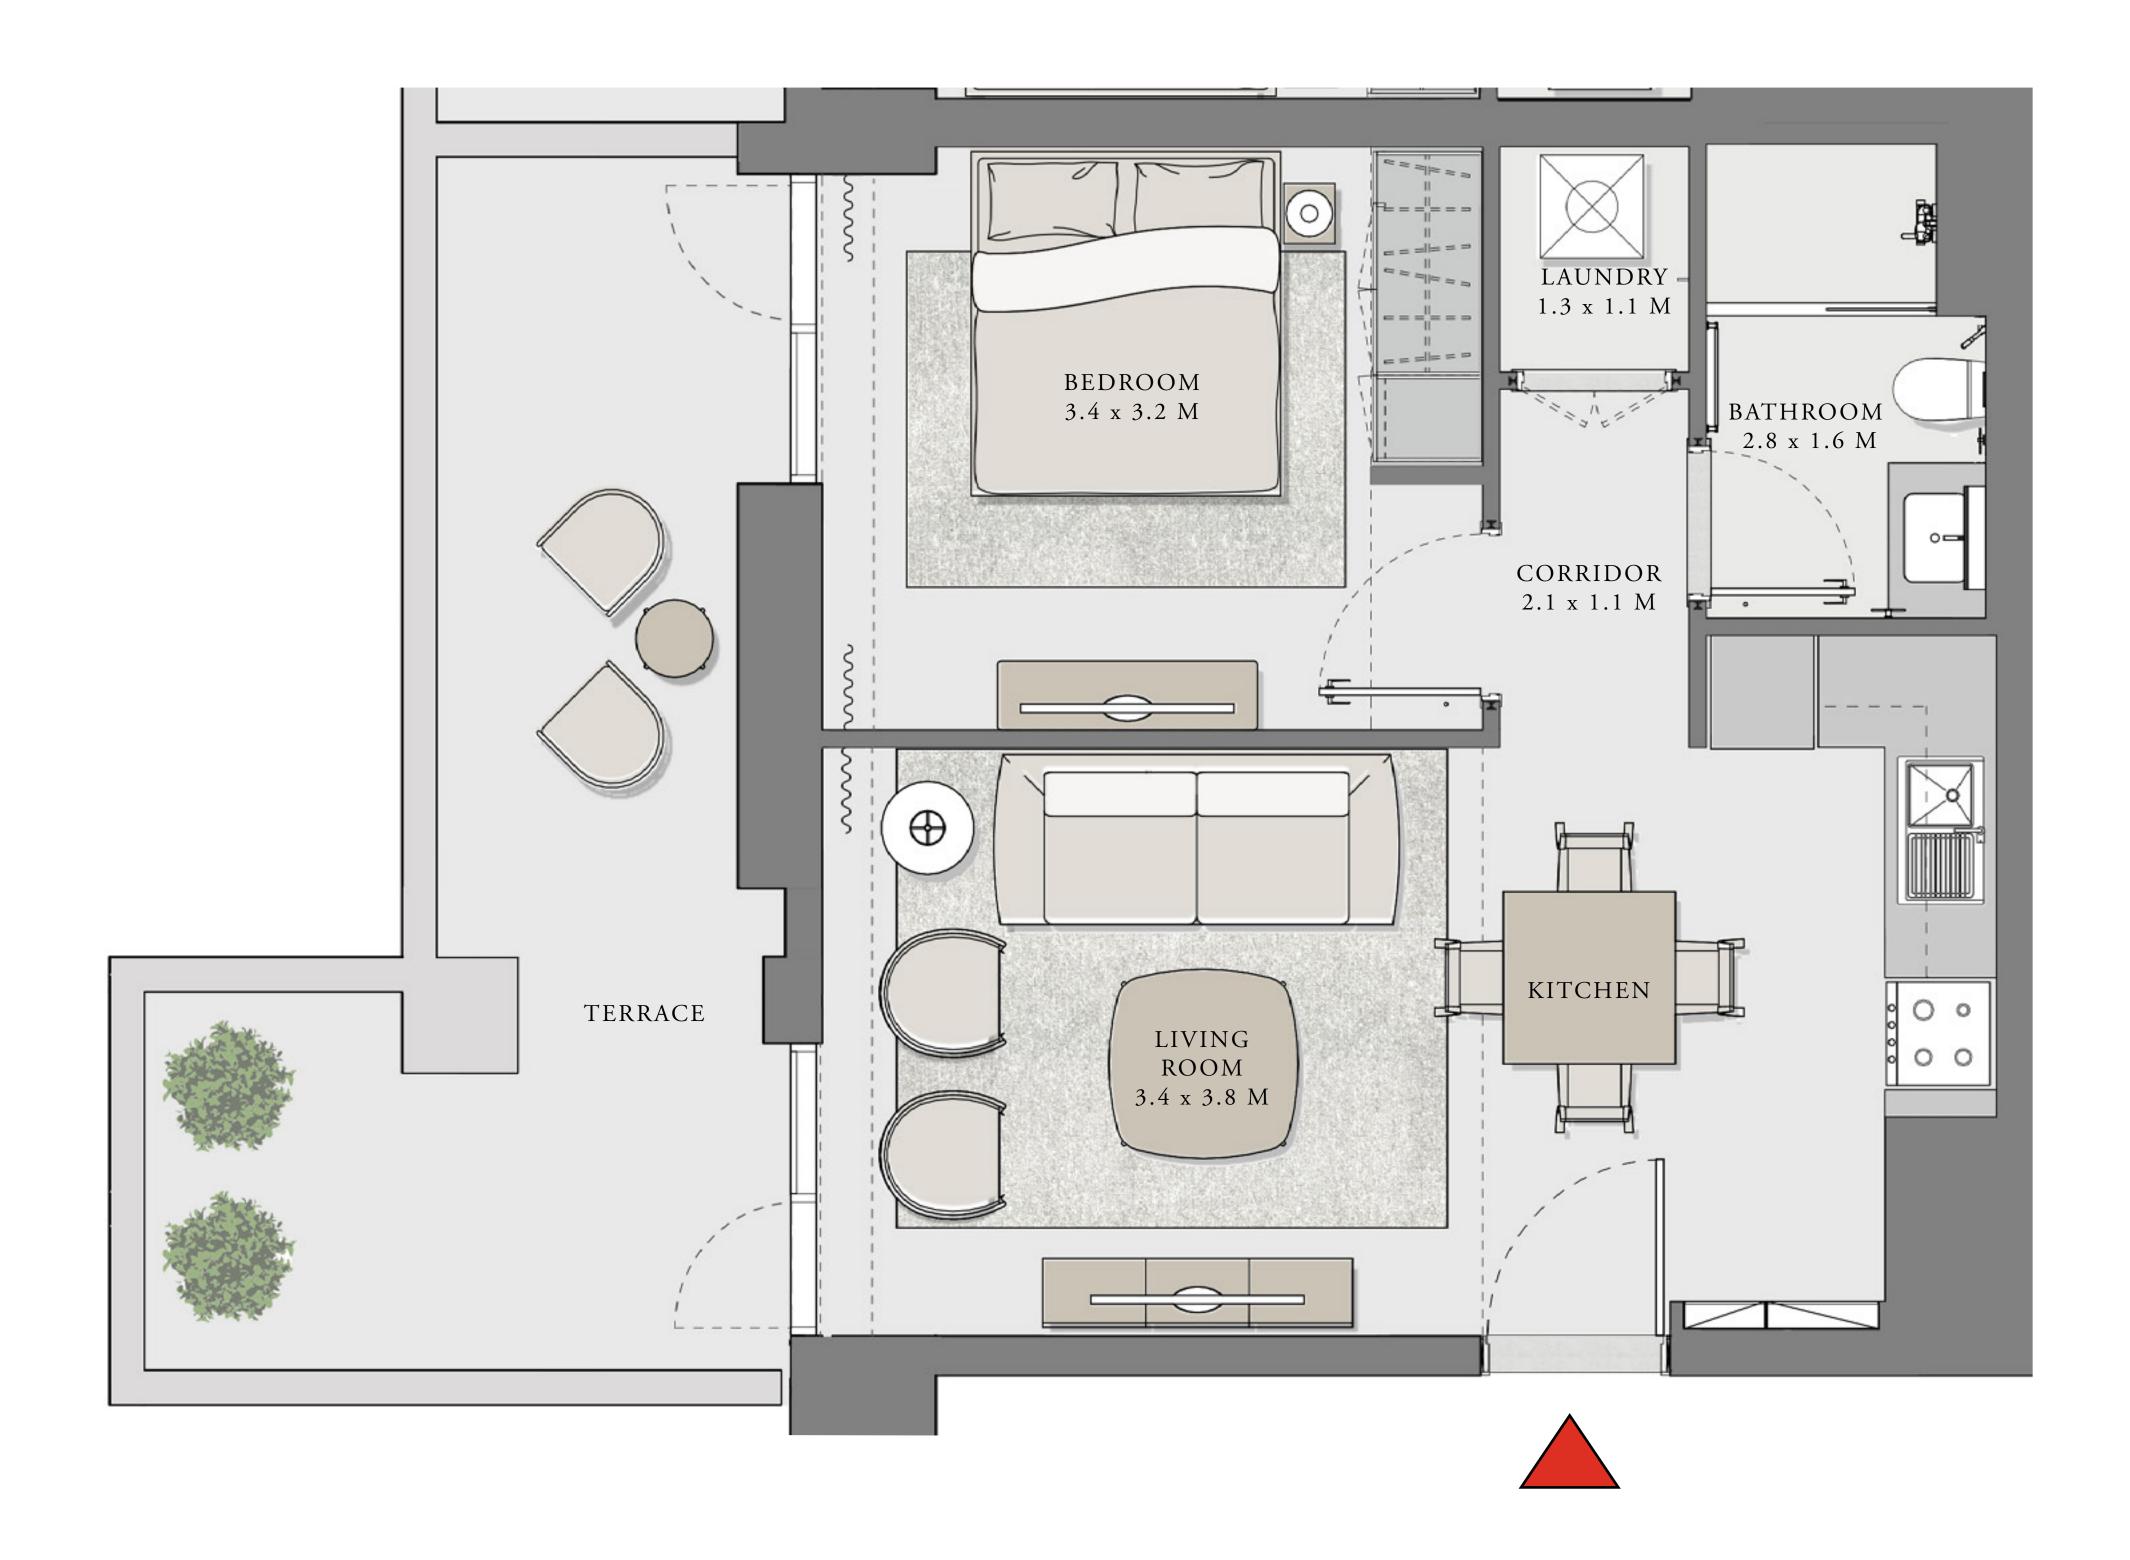

#### LOTUS

#### BUILDING 1

### 2 BEDROOM

UNIT 06 LEVEL 02-06

| APARTMENT AREA | 904.38 SQ.FT.  | 84.02 SQ.M.  |
|----------------|----------------|--------------|
| BALCONY AREA   | 249.83 SQ.FT.  | 23.21 SQ.M.  |
| TOTAL AREA     | 1154.21 SQ.FT. | 107.23 SQ.M. |