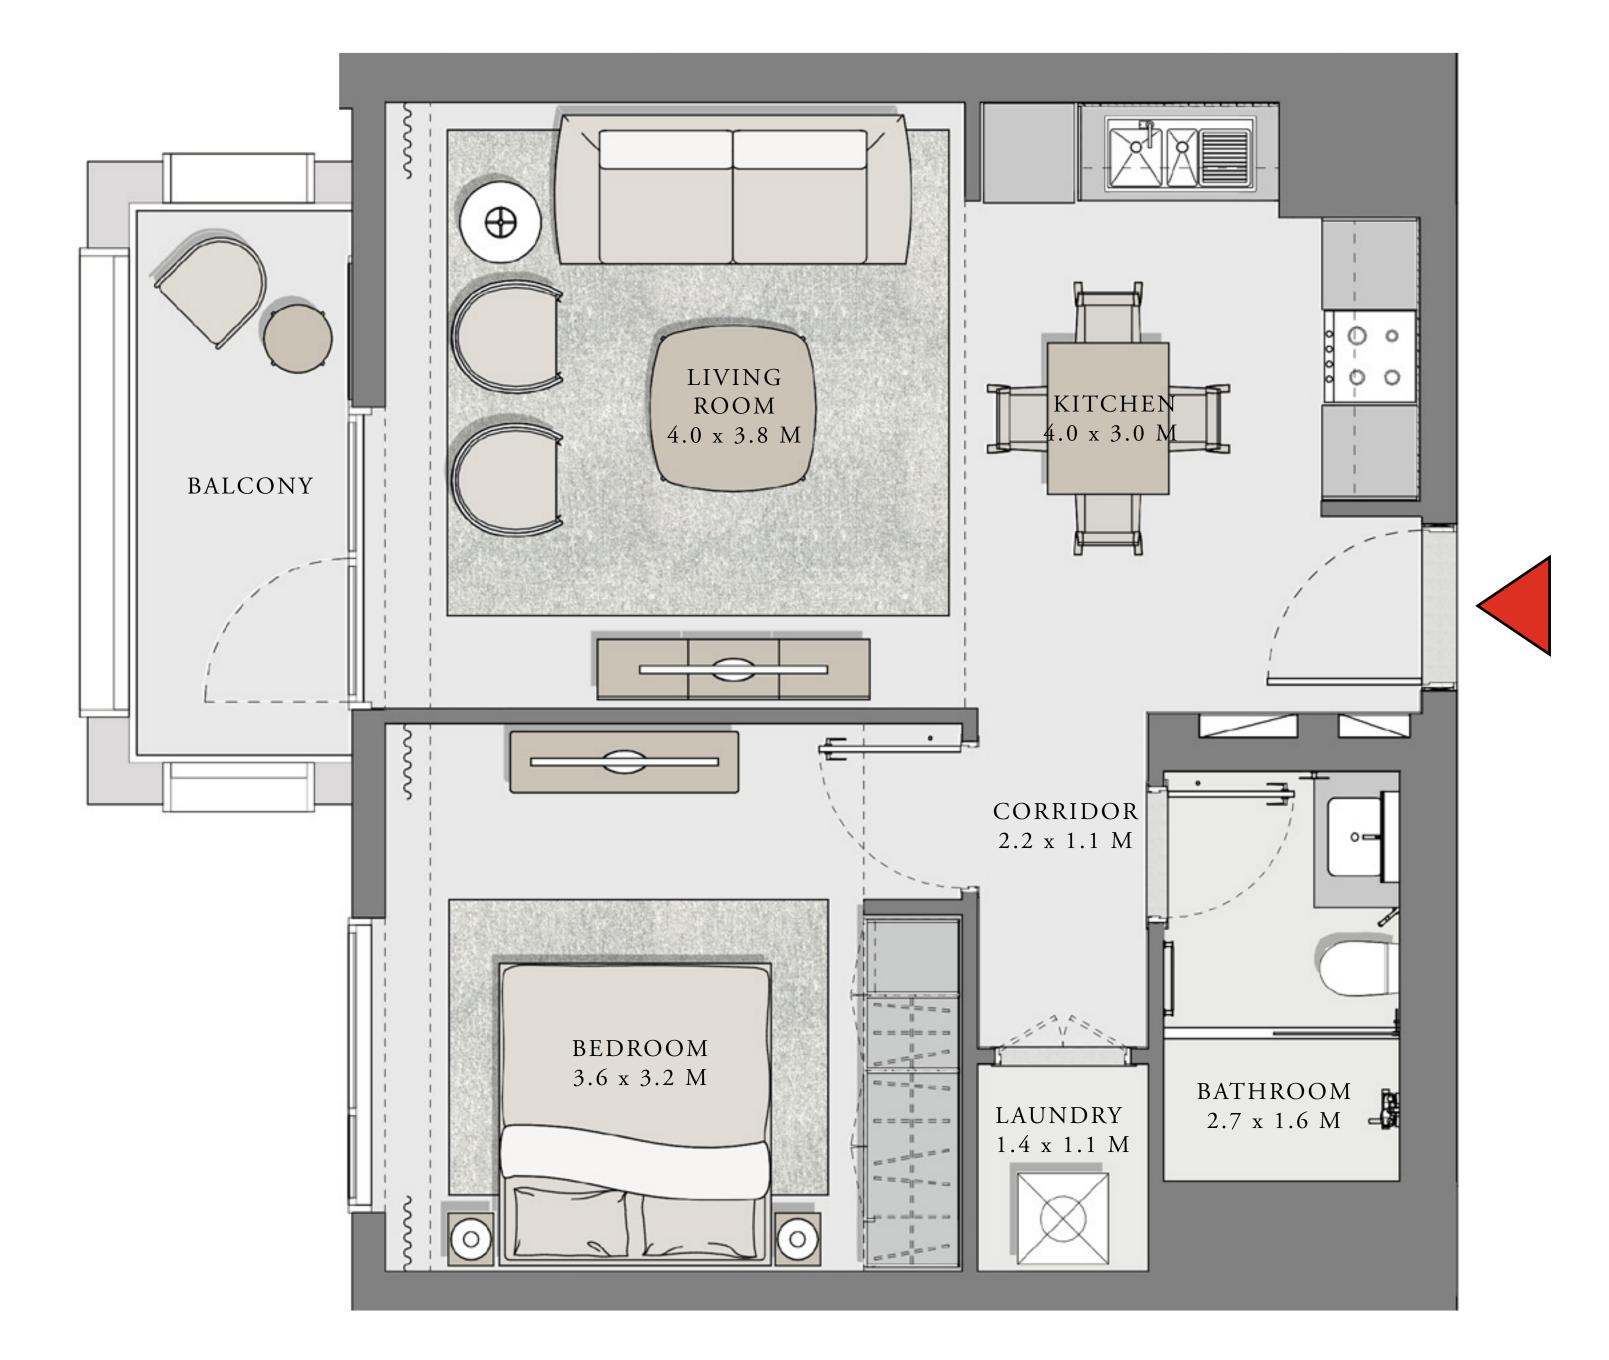

### 1 BEDROOM

UNIT 101 LEVEL 01

| APARTMENT AREA | 599.66 SQ.FT. | 55.71 SQ.M. |
|----------------|---------------|-------------|
| BALCONY AREA   | 228.63 SQ.FT. | 21.24 SQ.M. |
| TOTAL AREA     | 828.29 SQ.FT. | 76.95 SQ.M. |