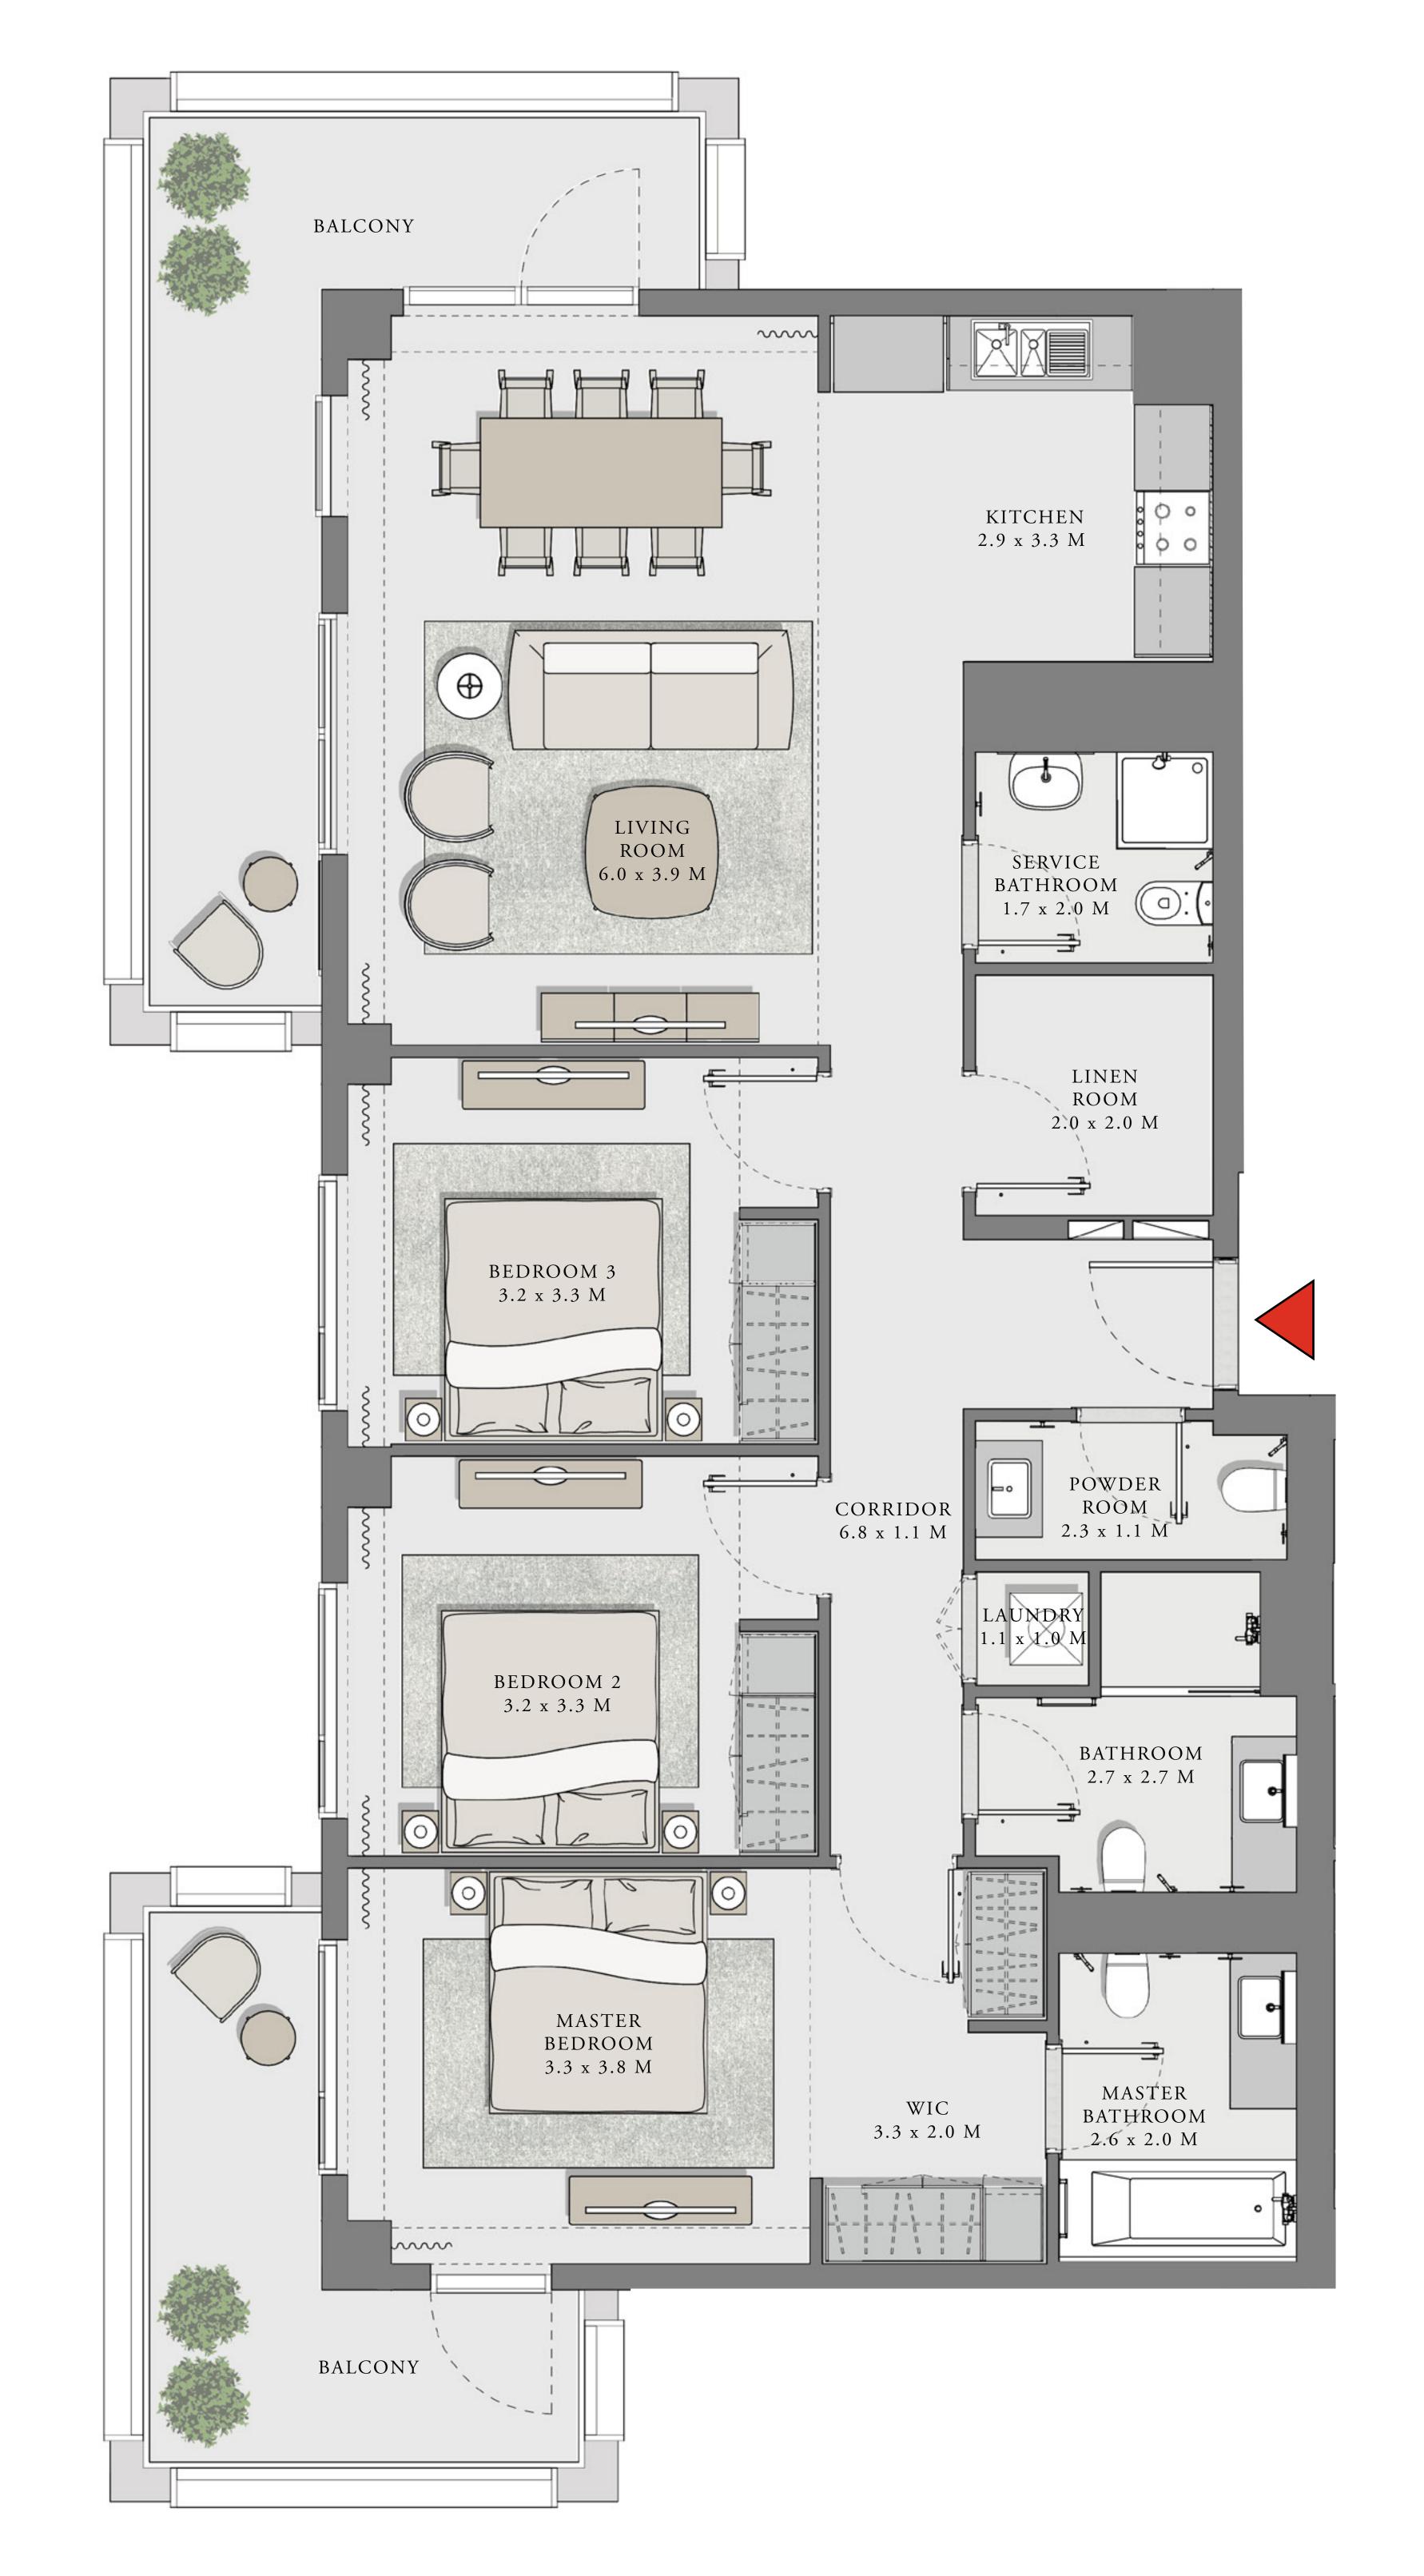

### 3 BEDROOM

UNIT 08 LEVEL 02-06

| APARTMENT AREA | 1347.32 SQ.FT. | 125.17 SQ.M. |
|----------------|----------------|--------------|
| BALCONY AREA   | 303.22 SQ.FT.  | 28.17 SQ.M.  |
| TOTAL AREA     | 1650.54 SQ.FT. | 153.34 SQ.M. |