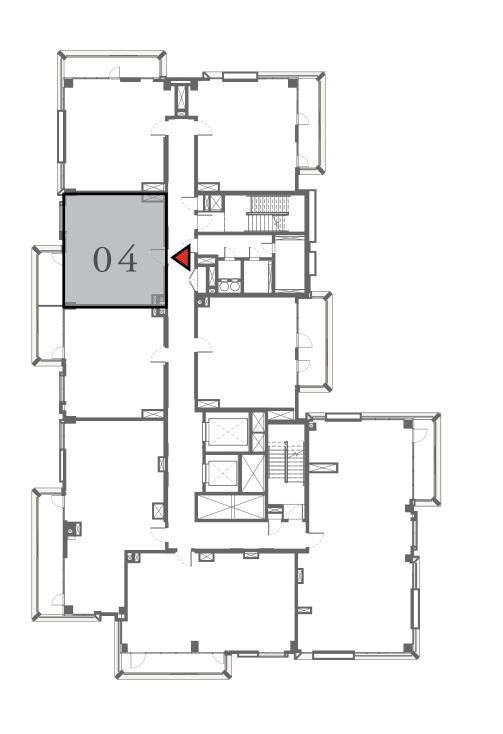

#### UNIT 04 LEVEL 02-06

| APARTMENT AREA | 600.20 SQ.FT. | 55.76 SQ.M. |
|----------------|---------------|-------------|
| BALCONY AREA   | 66.20 SQ.FT.  | 6.15 SQ.M.  |
| TOTAL AREA     | 666.40 SQ.FT. | 61.91 SQ.M. |