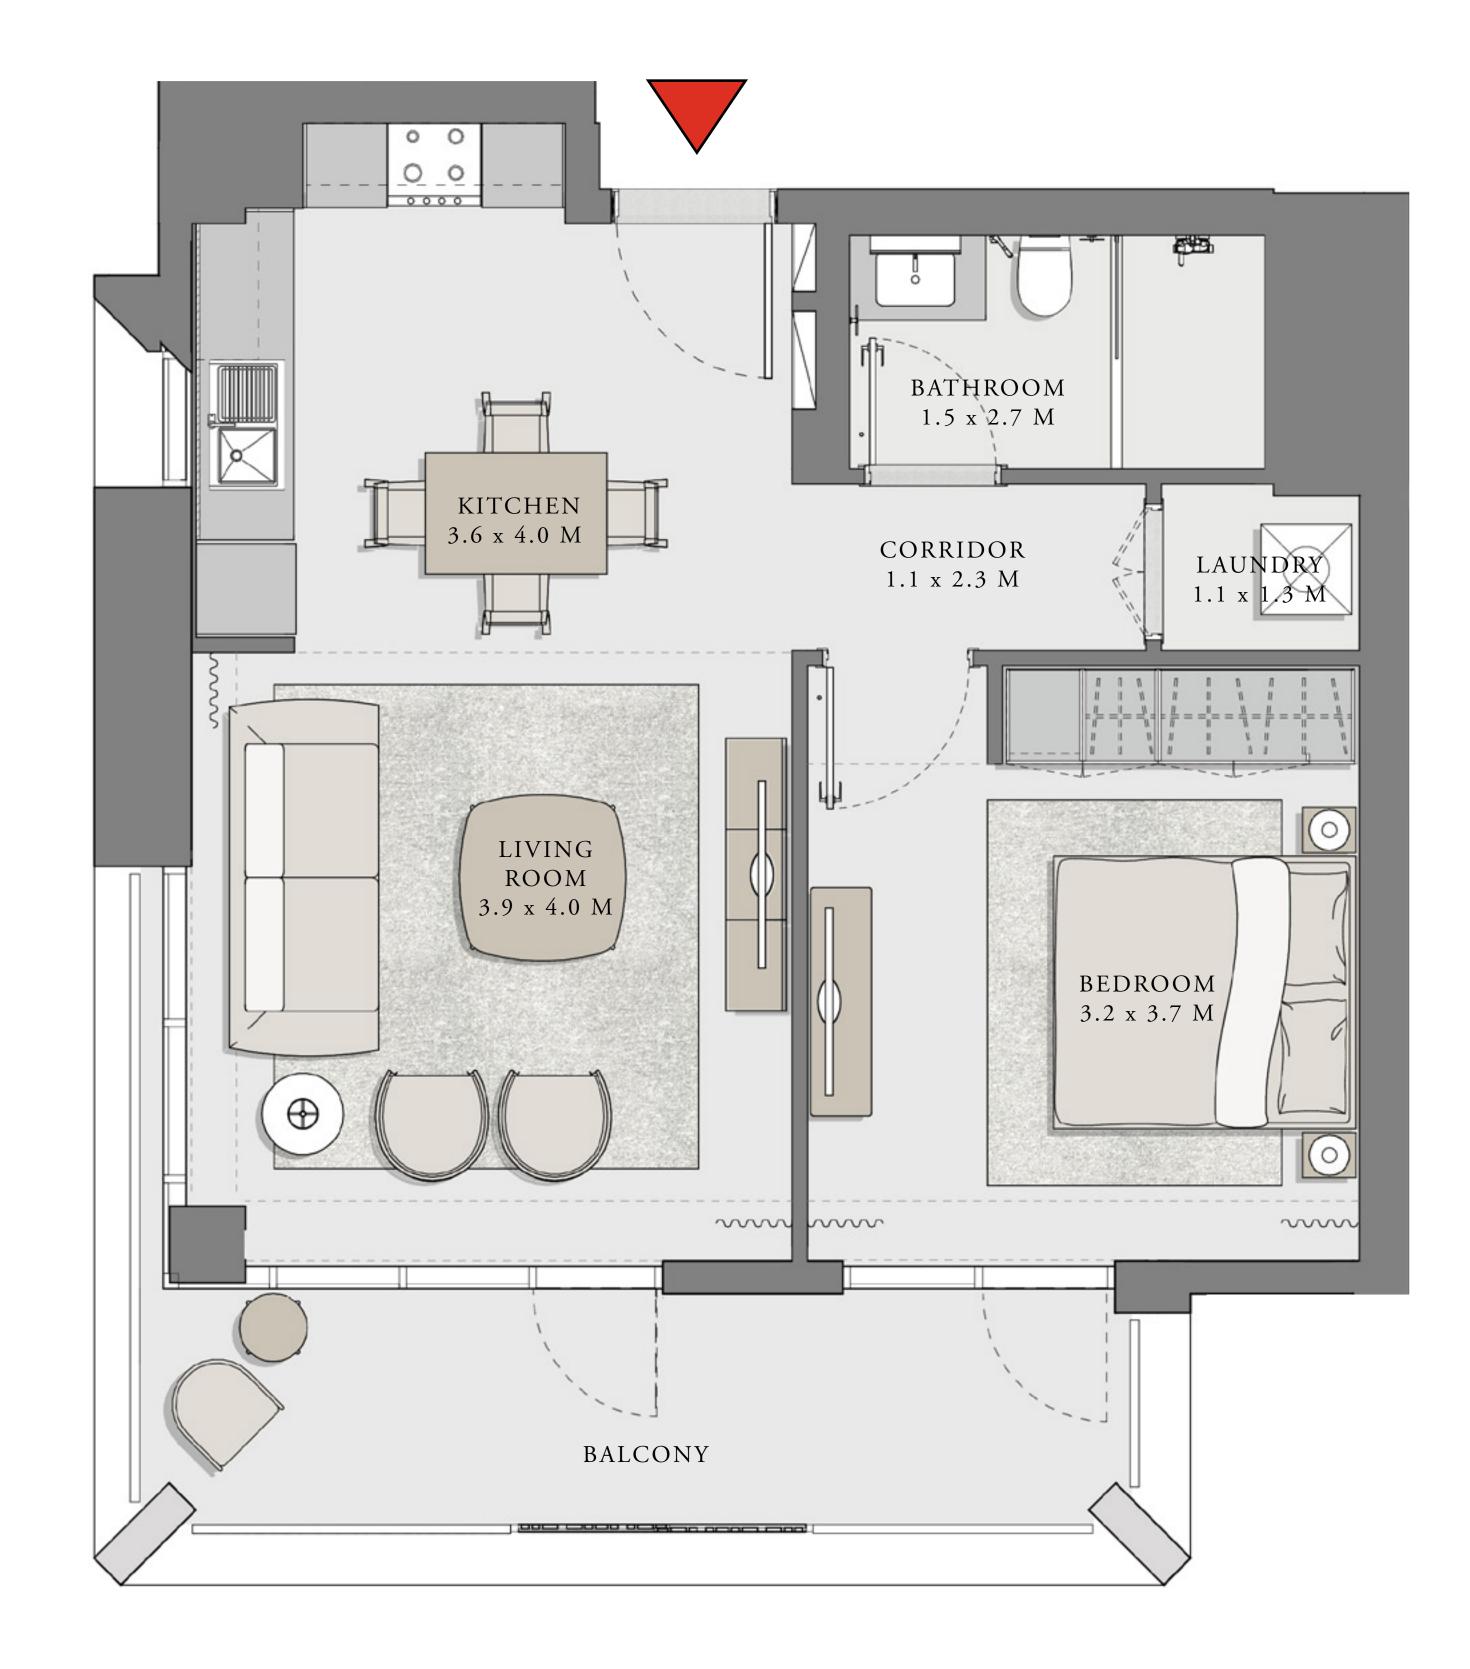

#### UNIT 03 LEVEL 02-06

| APARTMENT AREA | 626.67 SQ.FT. | 58.22 SQ.M. |
|----------------|---------------|-------------|
| BALCONY AREA   | 102.36 SQ.FT. | 9.51 SQ.M.  |
| TOTAL AREA     | 729.03 SQ.FT. | 67.73 SQ.M. |