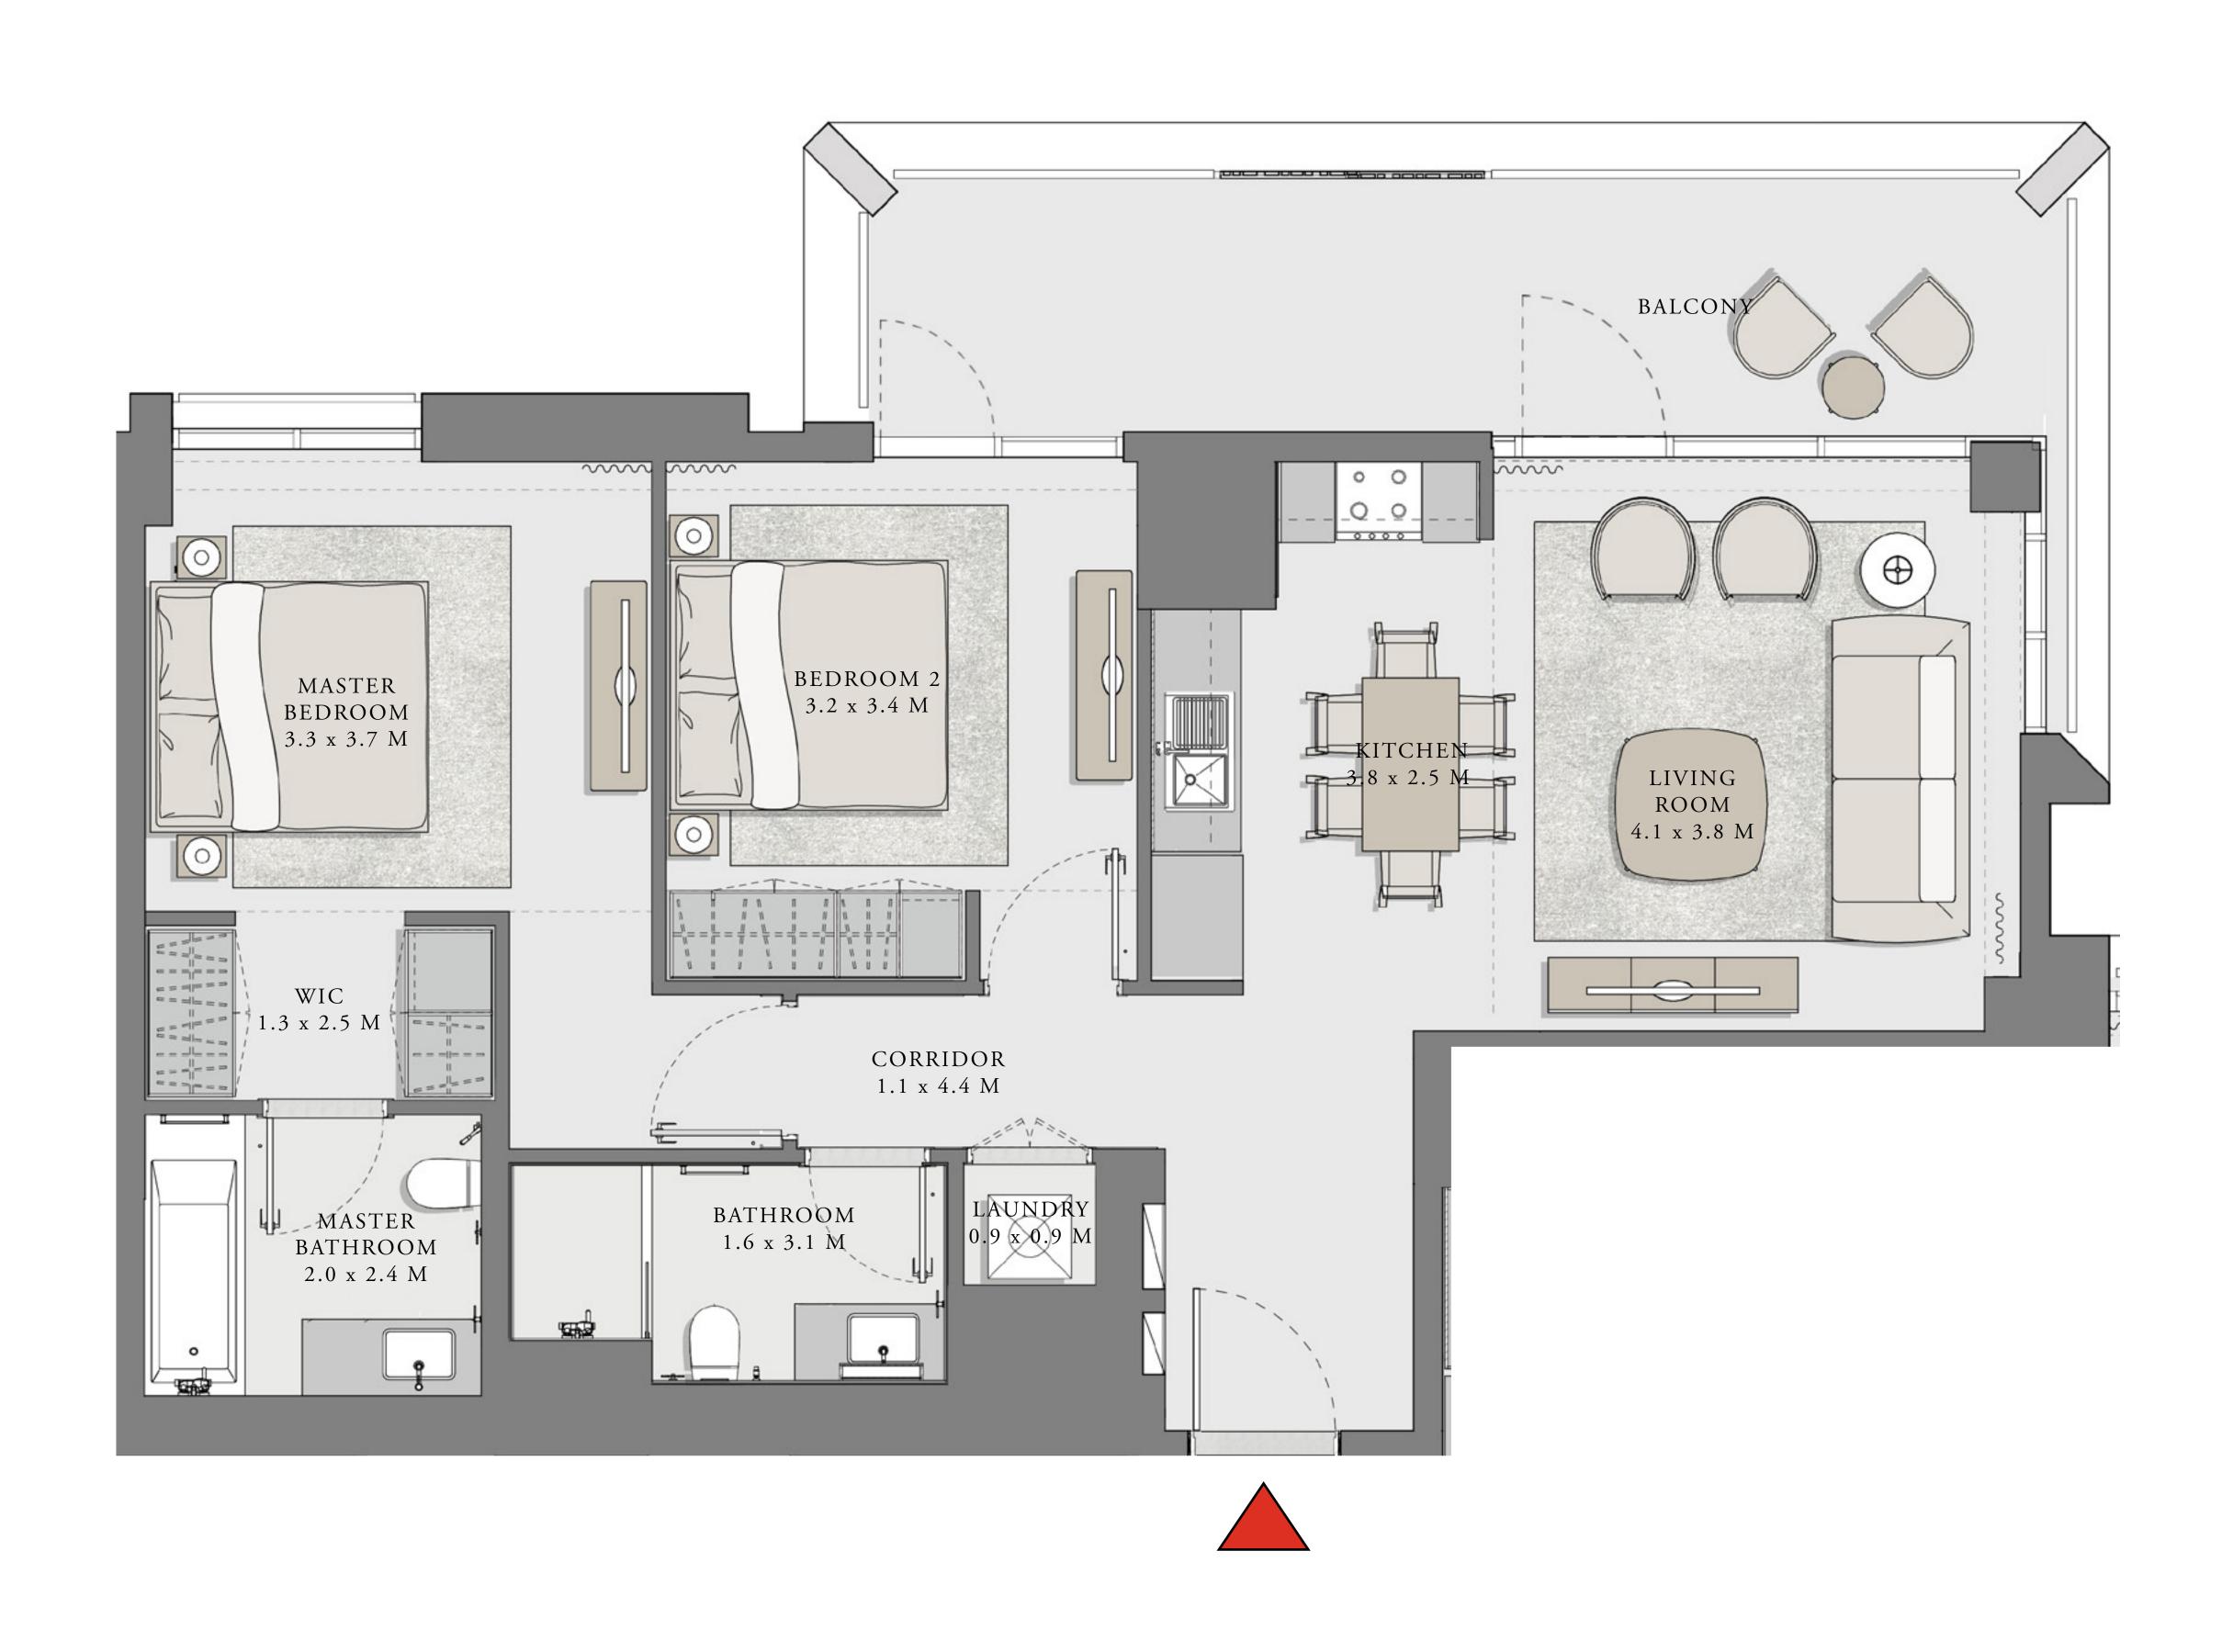

#### UNIT 07 LEVEL 02-11

|   | APARTMENT AREA | 919.35 SQ.FT.  | 85.41 SQ.M. |  |
|---|----------------|----------------|-------------|--|
|   | BALCONY AREA   | 126.69 SQ.FT.  | 11.77 SQ.M. |  |
| _ | TOTAL AREA     | 1046.04 SQ.FT. | 97.18 SQ.M. |  |