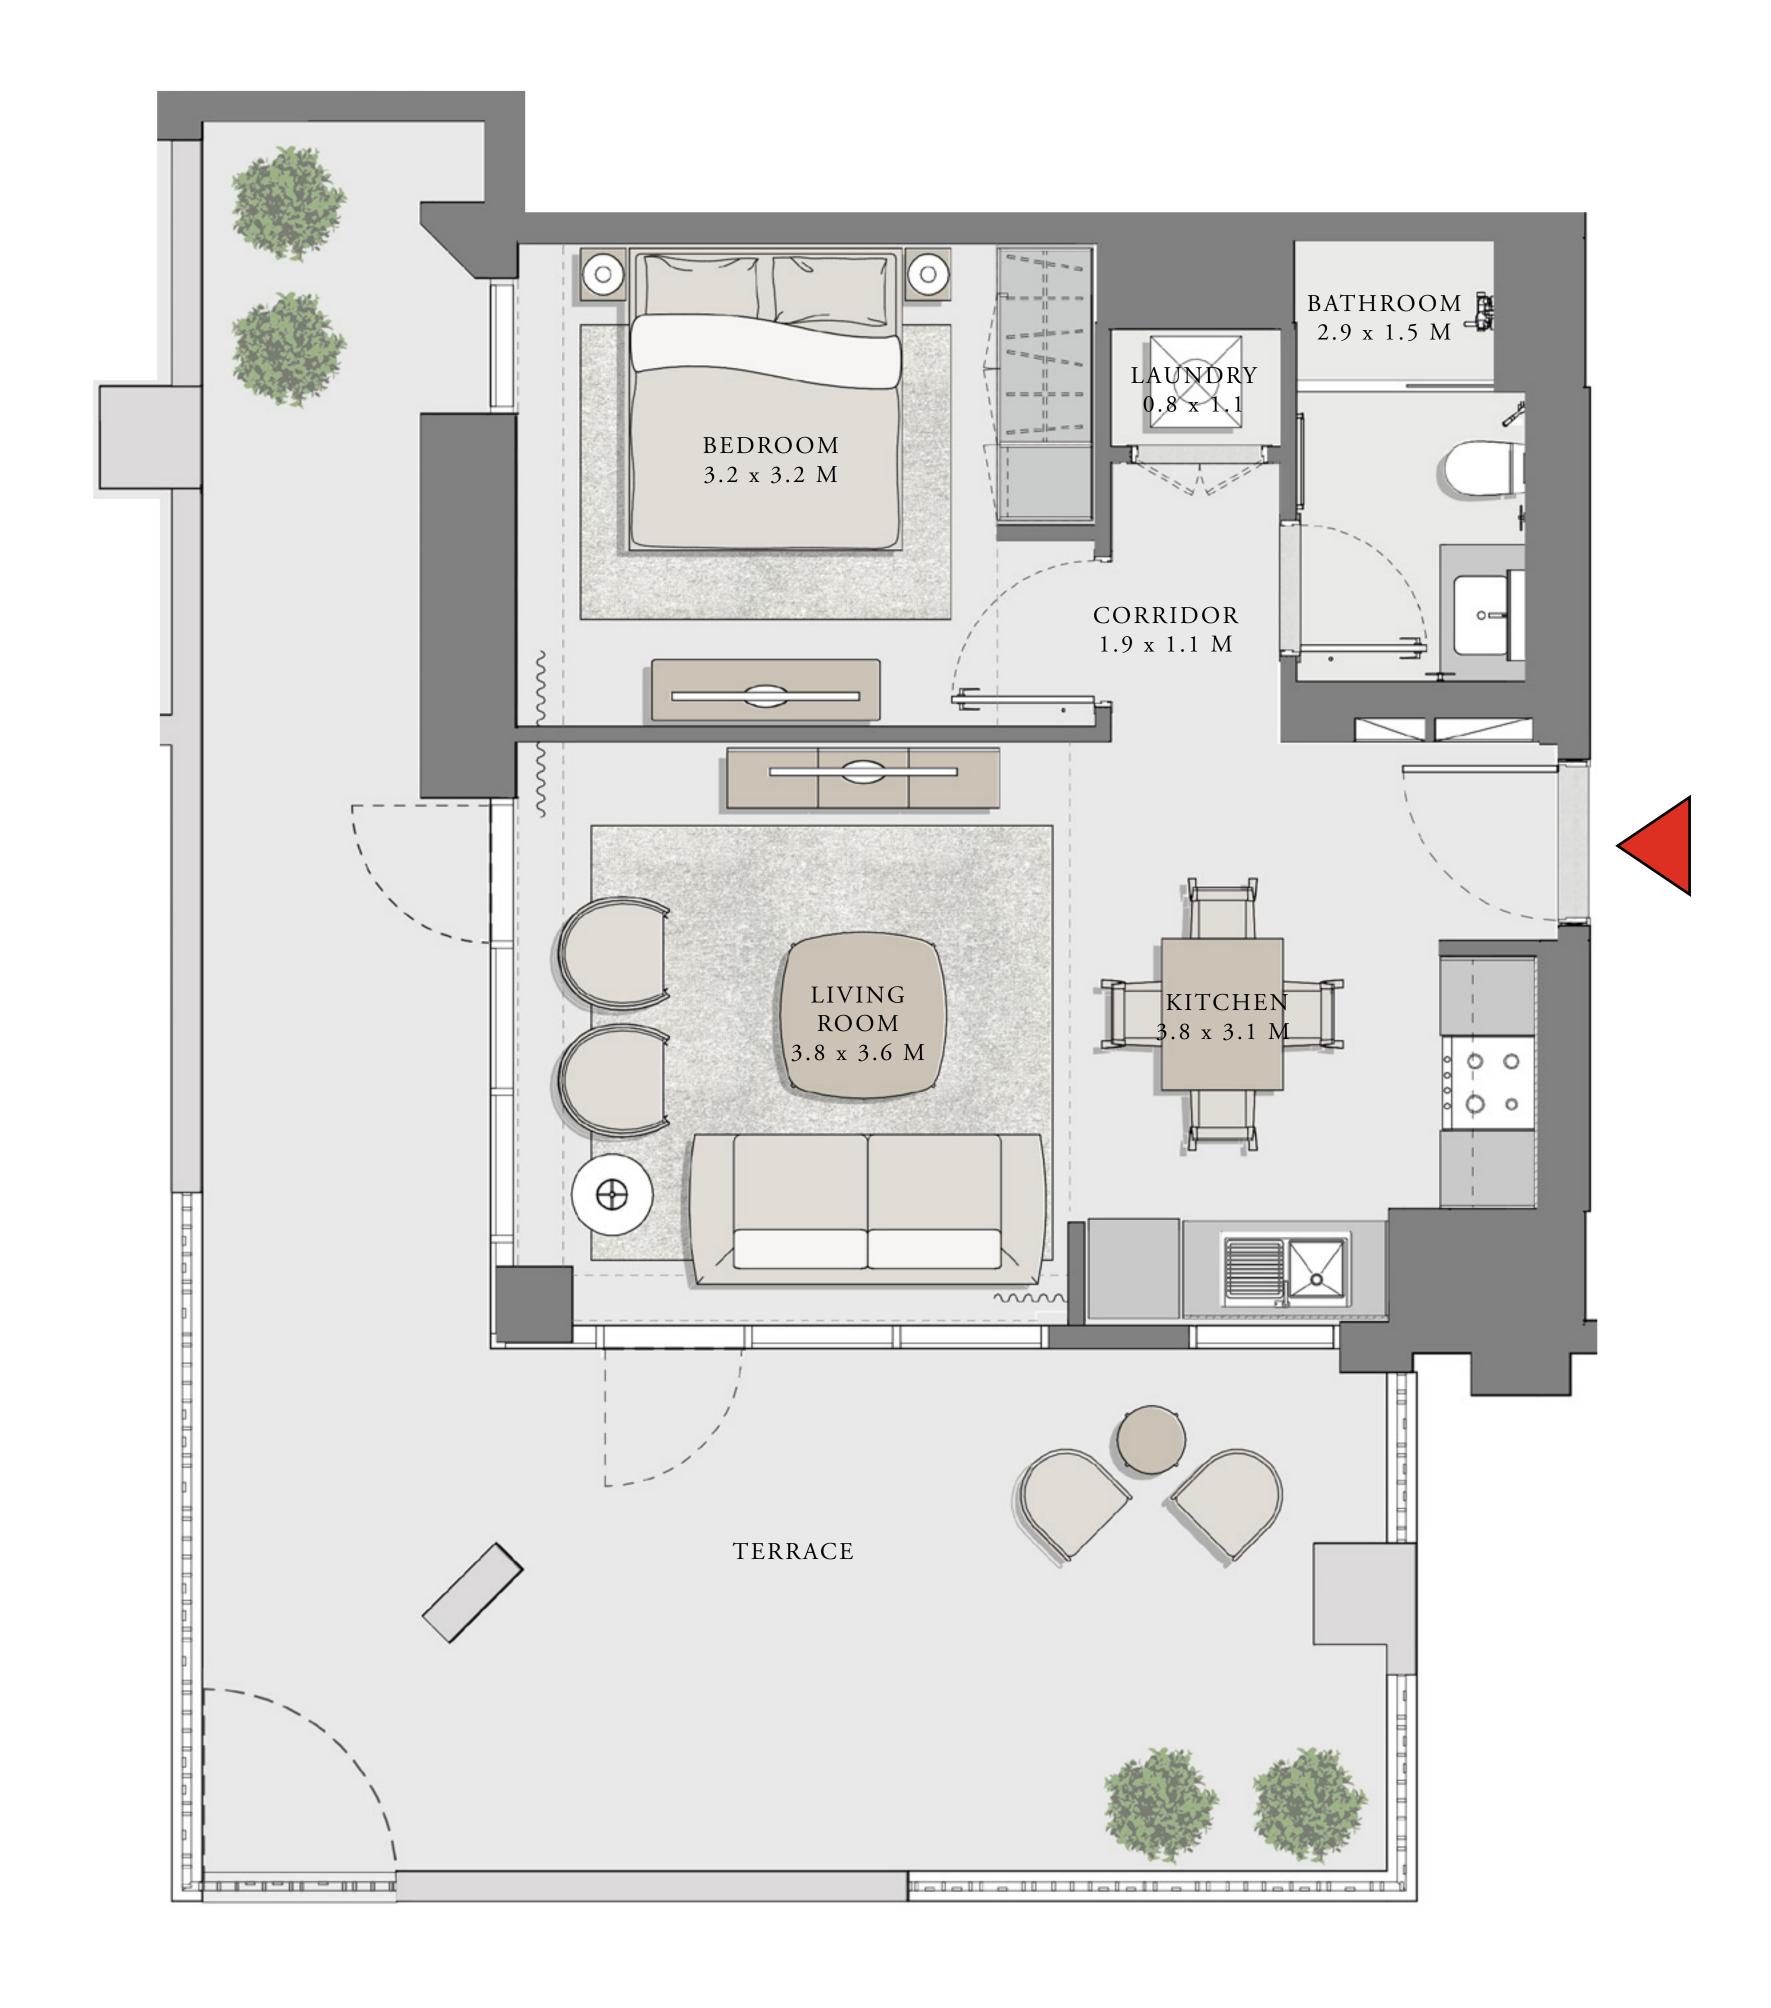

### 2 BEDROOM

UNIT 06 LEVEL 02-06

| APARTMENT AREA | 904.38 SQ.FT.  | 84.02 SQ.M.  |
|----------------|----------------|--------------|
| BALCONY AREA   | 249.83 SQ.FT.  | 23.21 SQ.M.  |
| TOTAL AREA     | 1154.21 SQ.FT. | 107.23 SQ.M. |