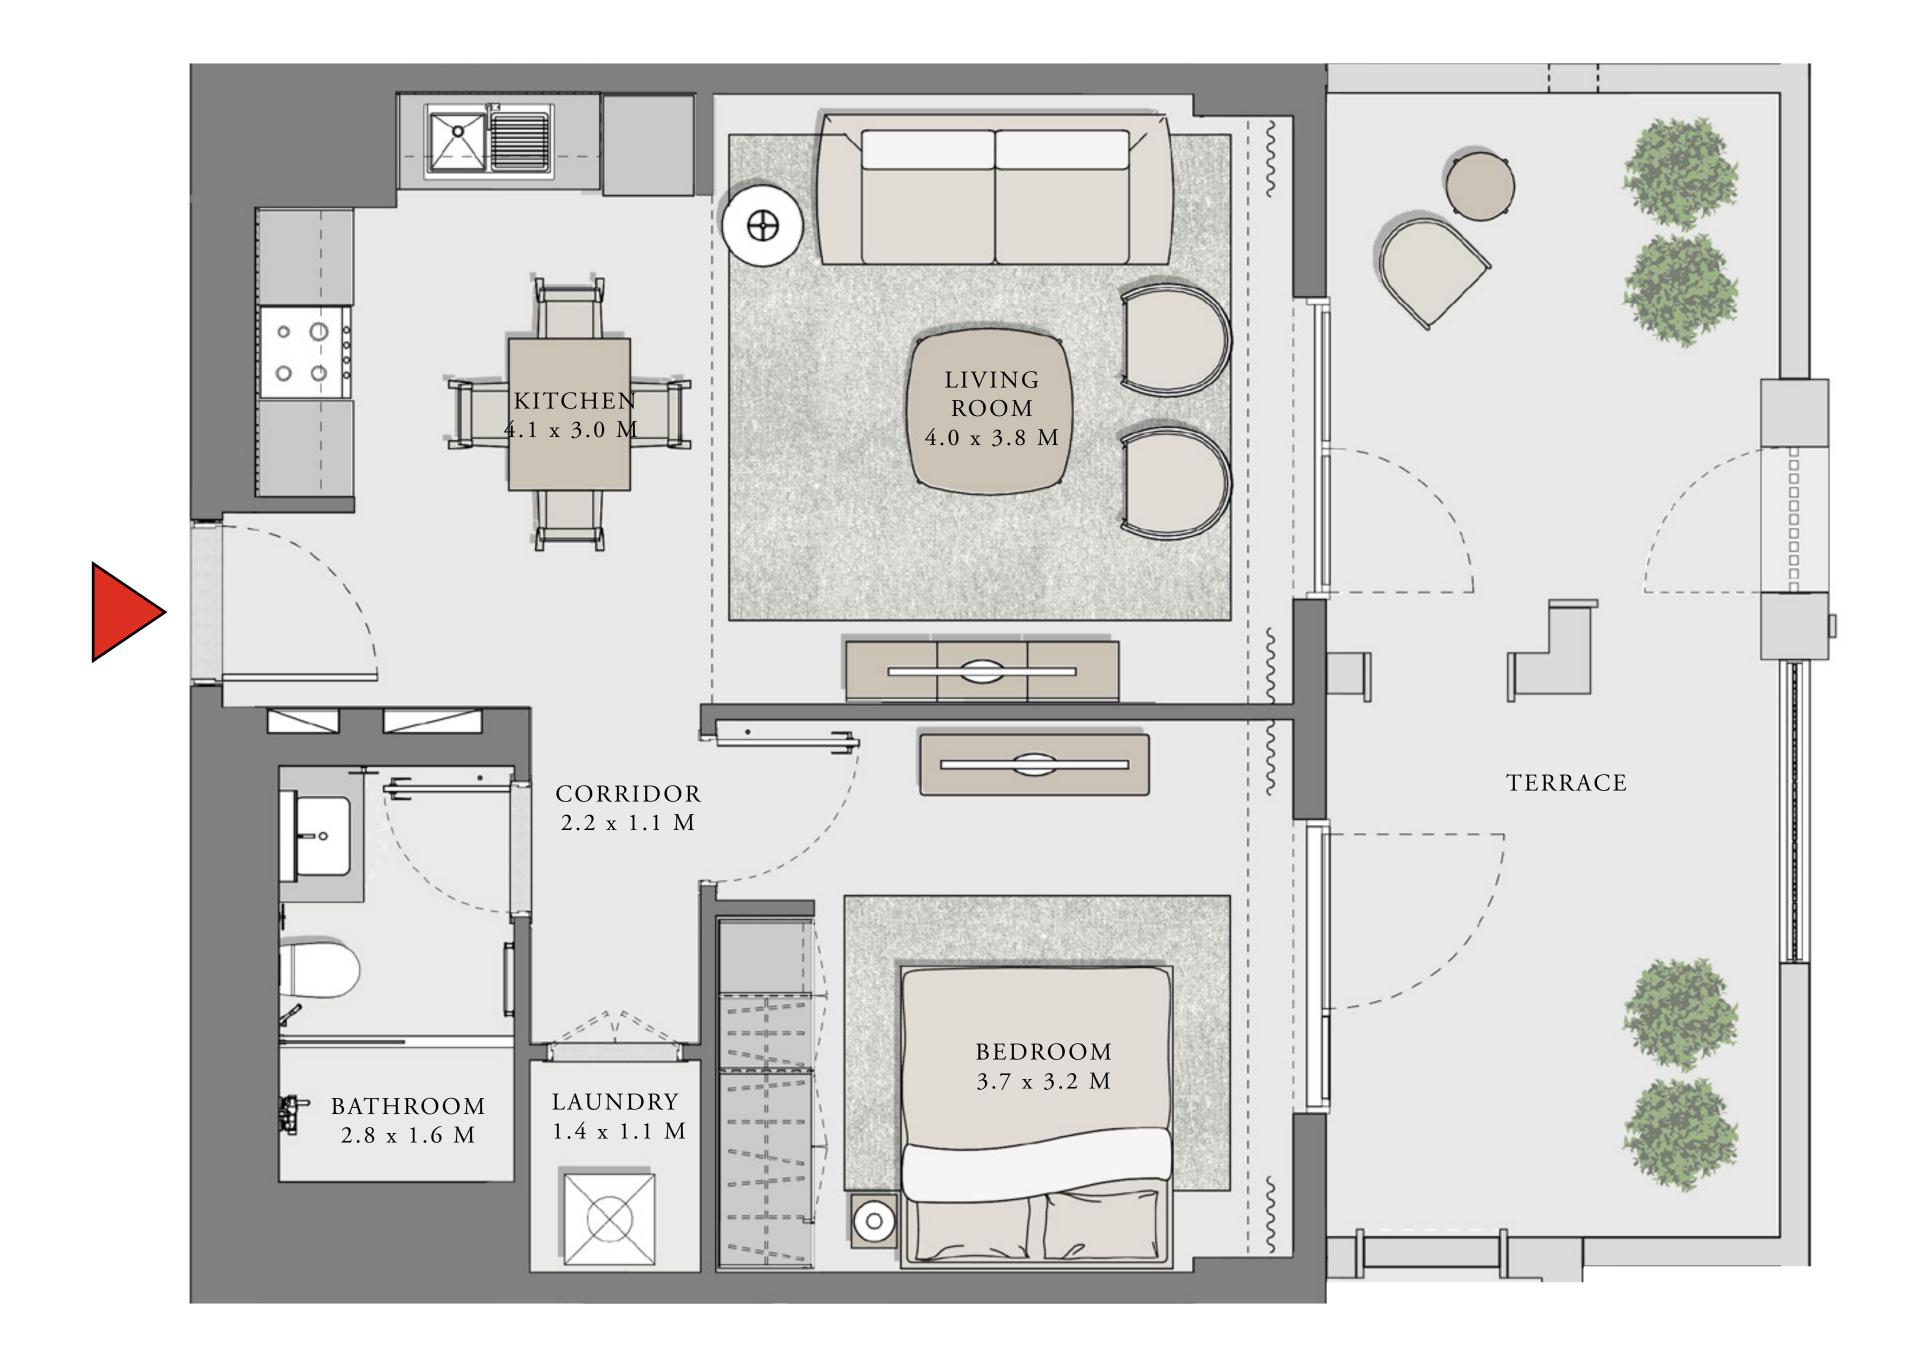

#### UNIT 03 LEVEL 02-06

| APARTMENT AREA | 626.67 SQ.FT. | 58.22 SQ.M. |
|----------------|---------------|-------------|
| BALCONY AREA   | 102.36 SQ.FT. | 9.51 SQ.M.  |
| TOTAL AREA     | 729.03 SQ.FT. | 67.73 SQ.M. |