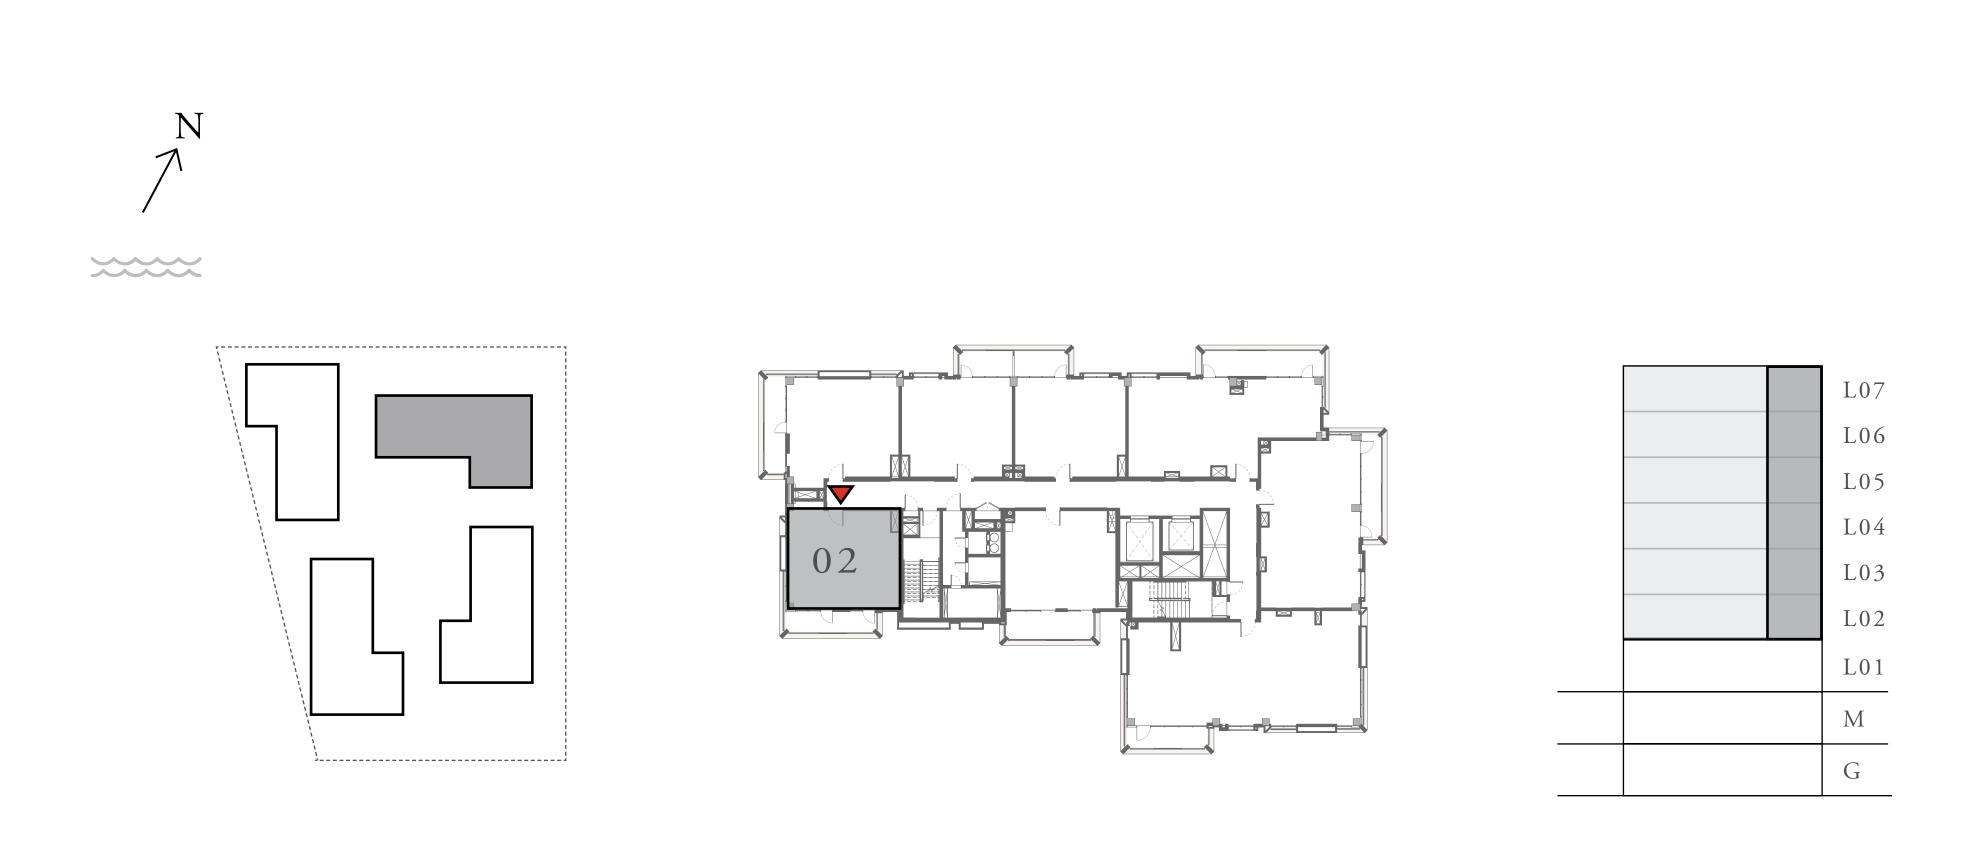

#### UNIT 01 LEVEL 02-06

| APARTMENT AREA | 599.77 SQ.FT. | 55.72 SQ.M. |
|----------------|---------------|-------------|
| BALCONY AREA   | 66.31 SQ.FT.  | 6.16 SQ.M.  |
| TOTAL AREA     | 666.08 SQ.FT. | 61.88 SQ.M. |