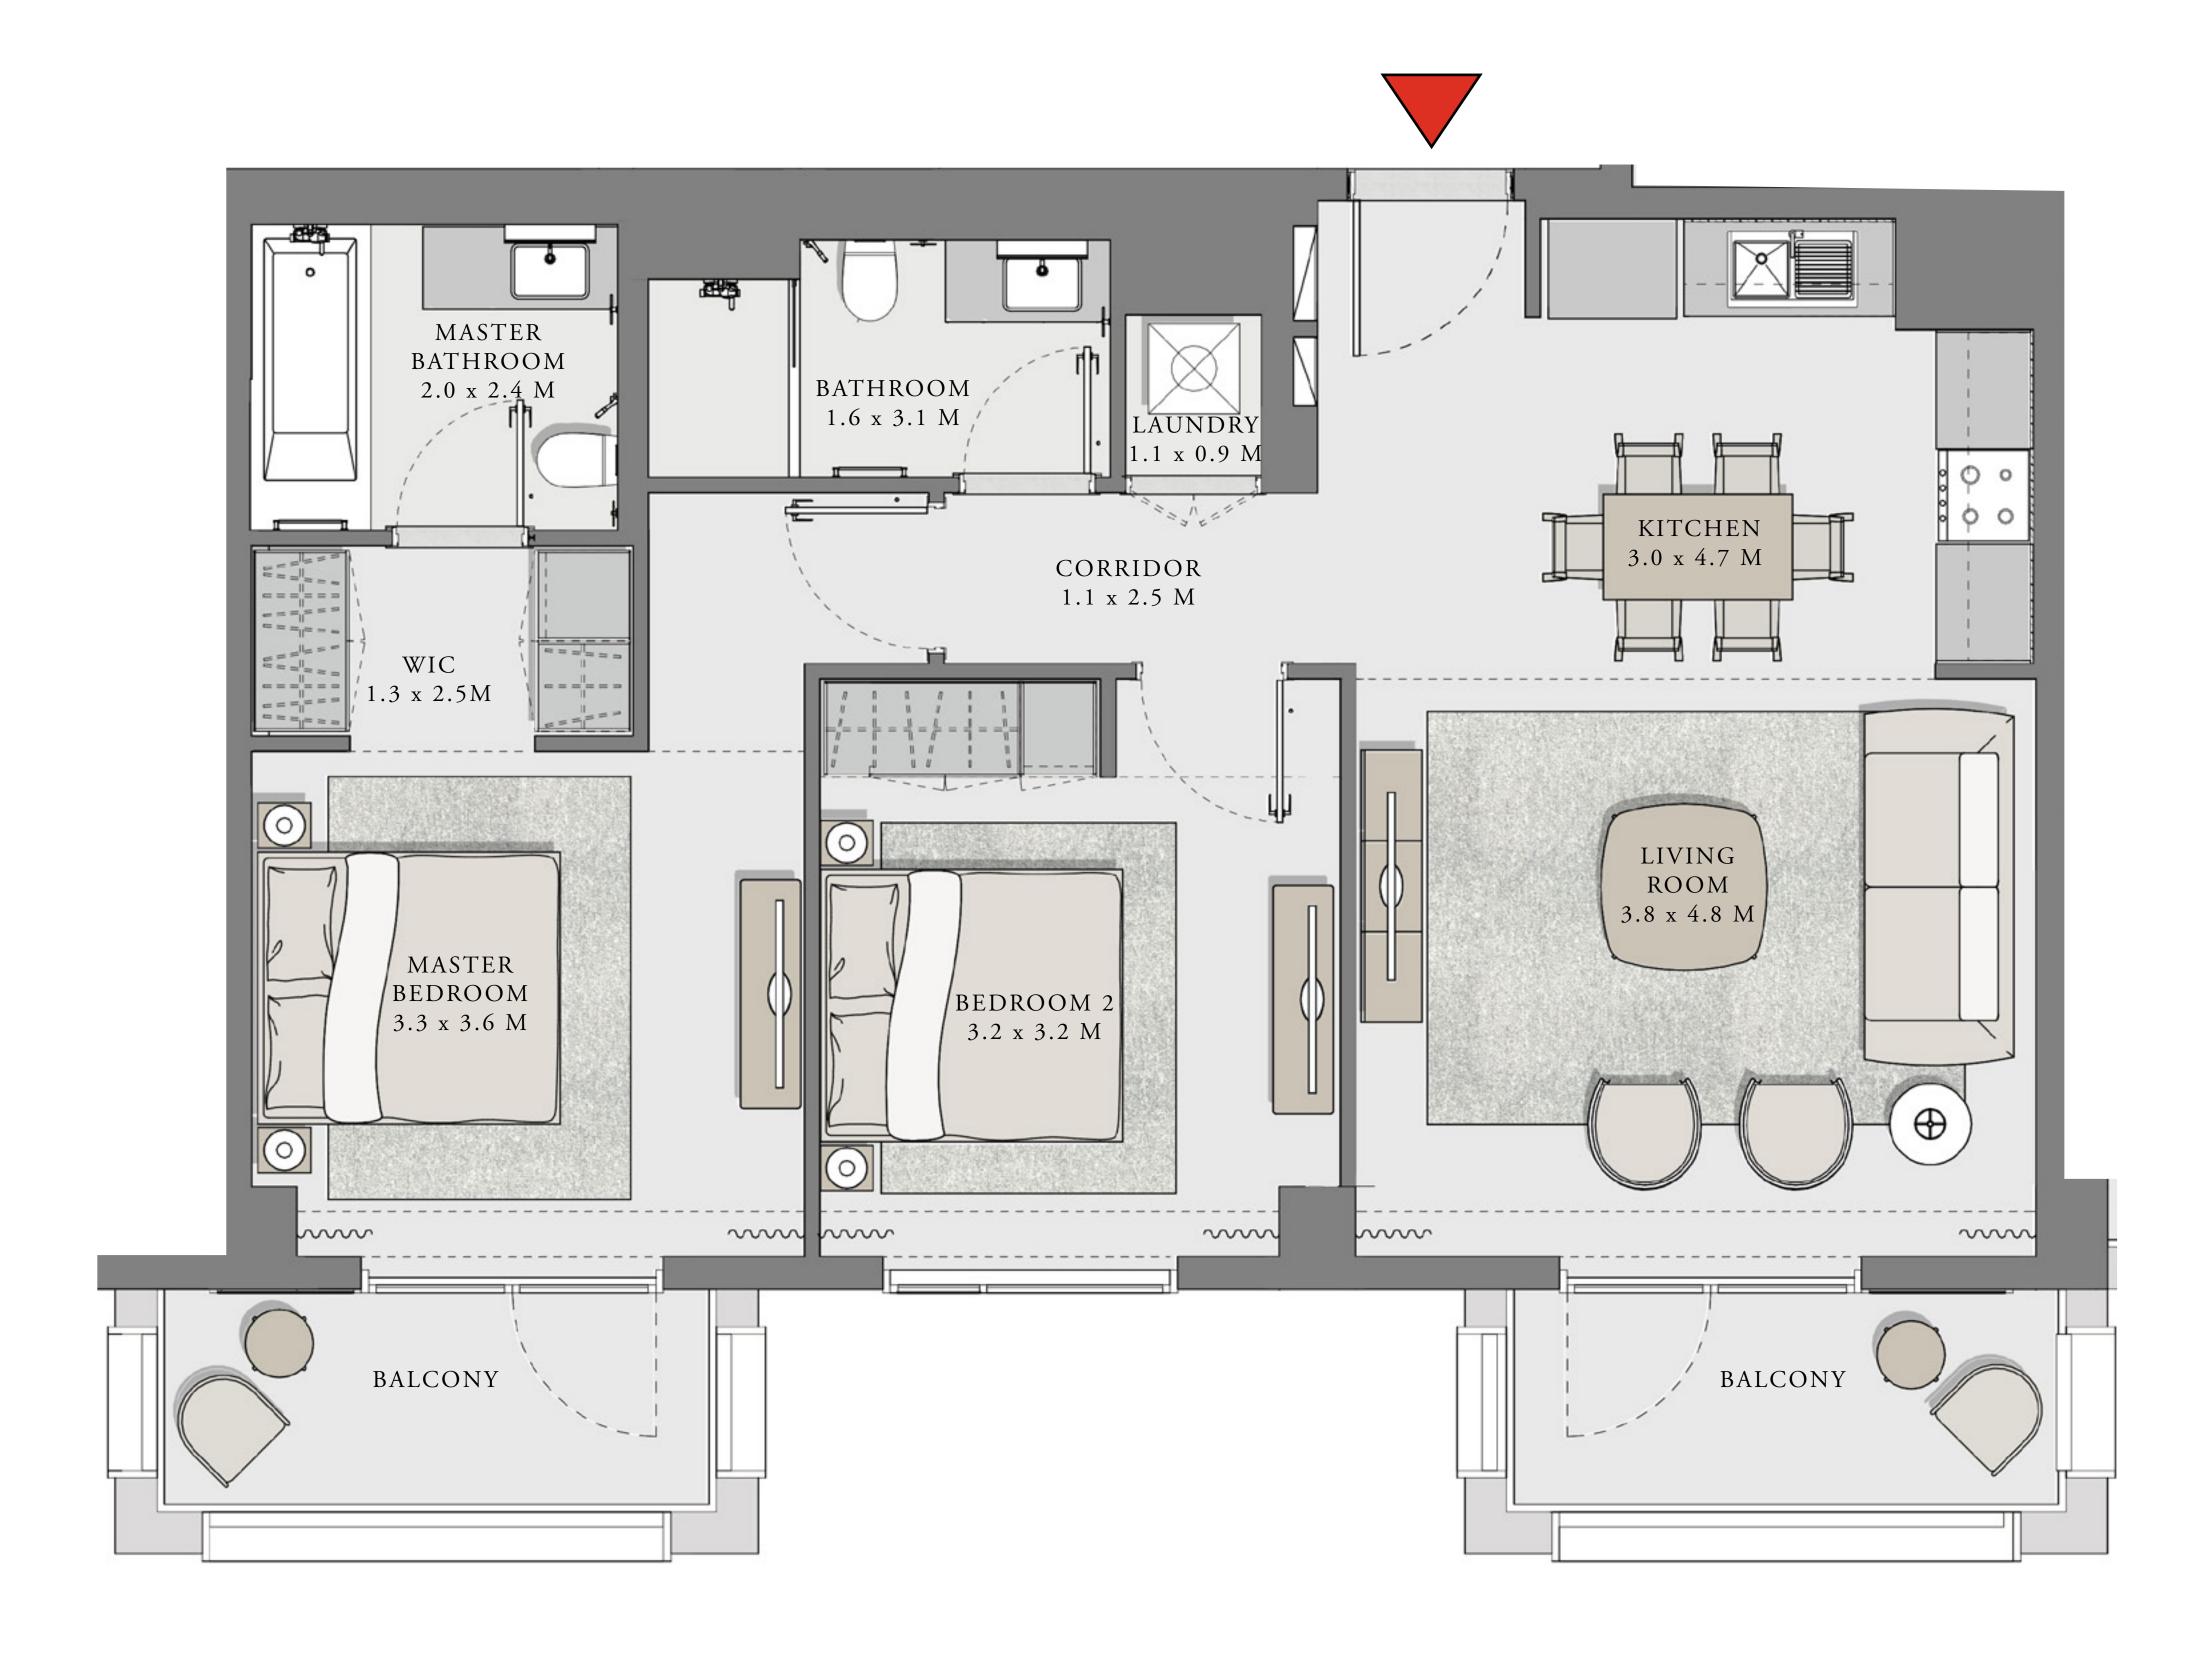

#### LOTUS

#### BUILDING 1

### 2 BEDROOM

#### UNIT 07 LEVEL 02-06

|   | APARTMENT AREA | 909.12 SQ.FT.  | 84.46 SQ.M. |
|---|----------------|----------------|-------------|
|   | BALCONY AREA   | 132.61 SQ.FT.  | 12.32 SQ.M. |
| _ | TOTAL AREA     | 1041.73 SQ.FT. | 96.78 SQ.M. |