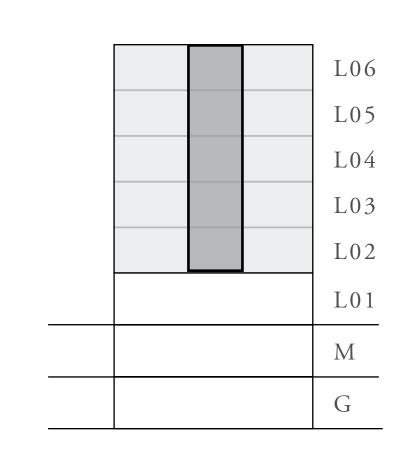

#### UNIT 01 LEVEL 02-06

| APARTMENT AREA | 599.77 SQ.FT. | 55.72 SQ.M. |
|----------------|---------------|-------------|
| BALCONY AREA   | 66.31 SQ.FT.  | 6.16 SQ.M.  |
| TOTAL AREA     | 666.08 SQ.FT. | 61.88 SQ.M. |