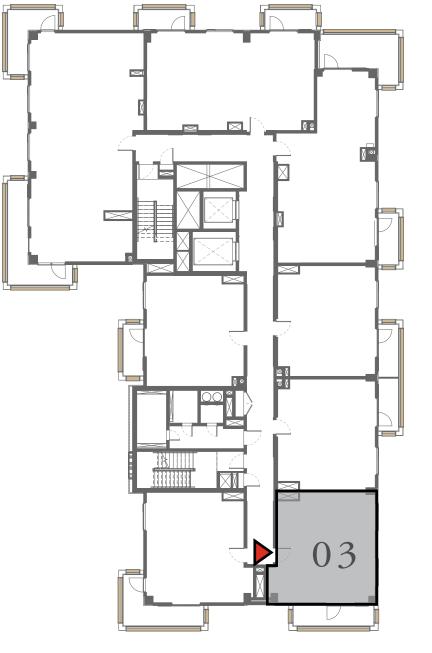

## 1 BEDROOM

UNIT 03 LEVEL 02-10

| APARTMENT AREA | 626.67 SQ.FT. | 58.22 SQ.M. |
|----------------|---------------|-------------|
| BALCONY AREA   | 102.26 SQ.FT. | 9.50 SQ.M.  |
| TOTAL AREA     | 728.93 SQ.FT. | 67.72 SQ.M. |