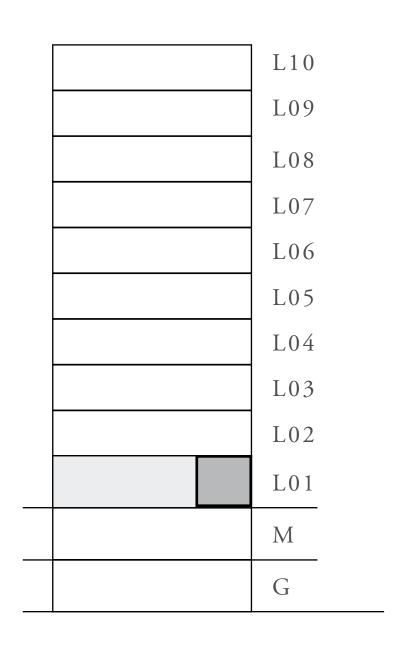

### 2 BEDROOM

UNIT 104 LEVEL 01

| APARTMENT AREA | 909.44 SQ.FT.  | 84.49 SQ.M.  |
|----------------|----------------|--------------|
| BALCONY AREA   | 939.04 SQ.FT.  | 87.24 SQ.M.  |
| TOTAL AREA     | 1848.48 SQ.FT. | 171.73 SQ.M. |