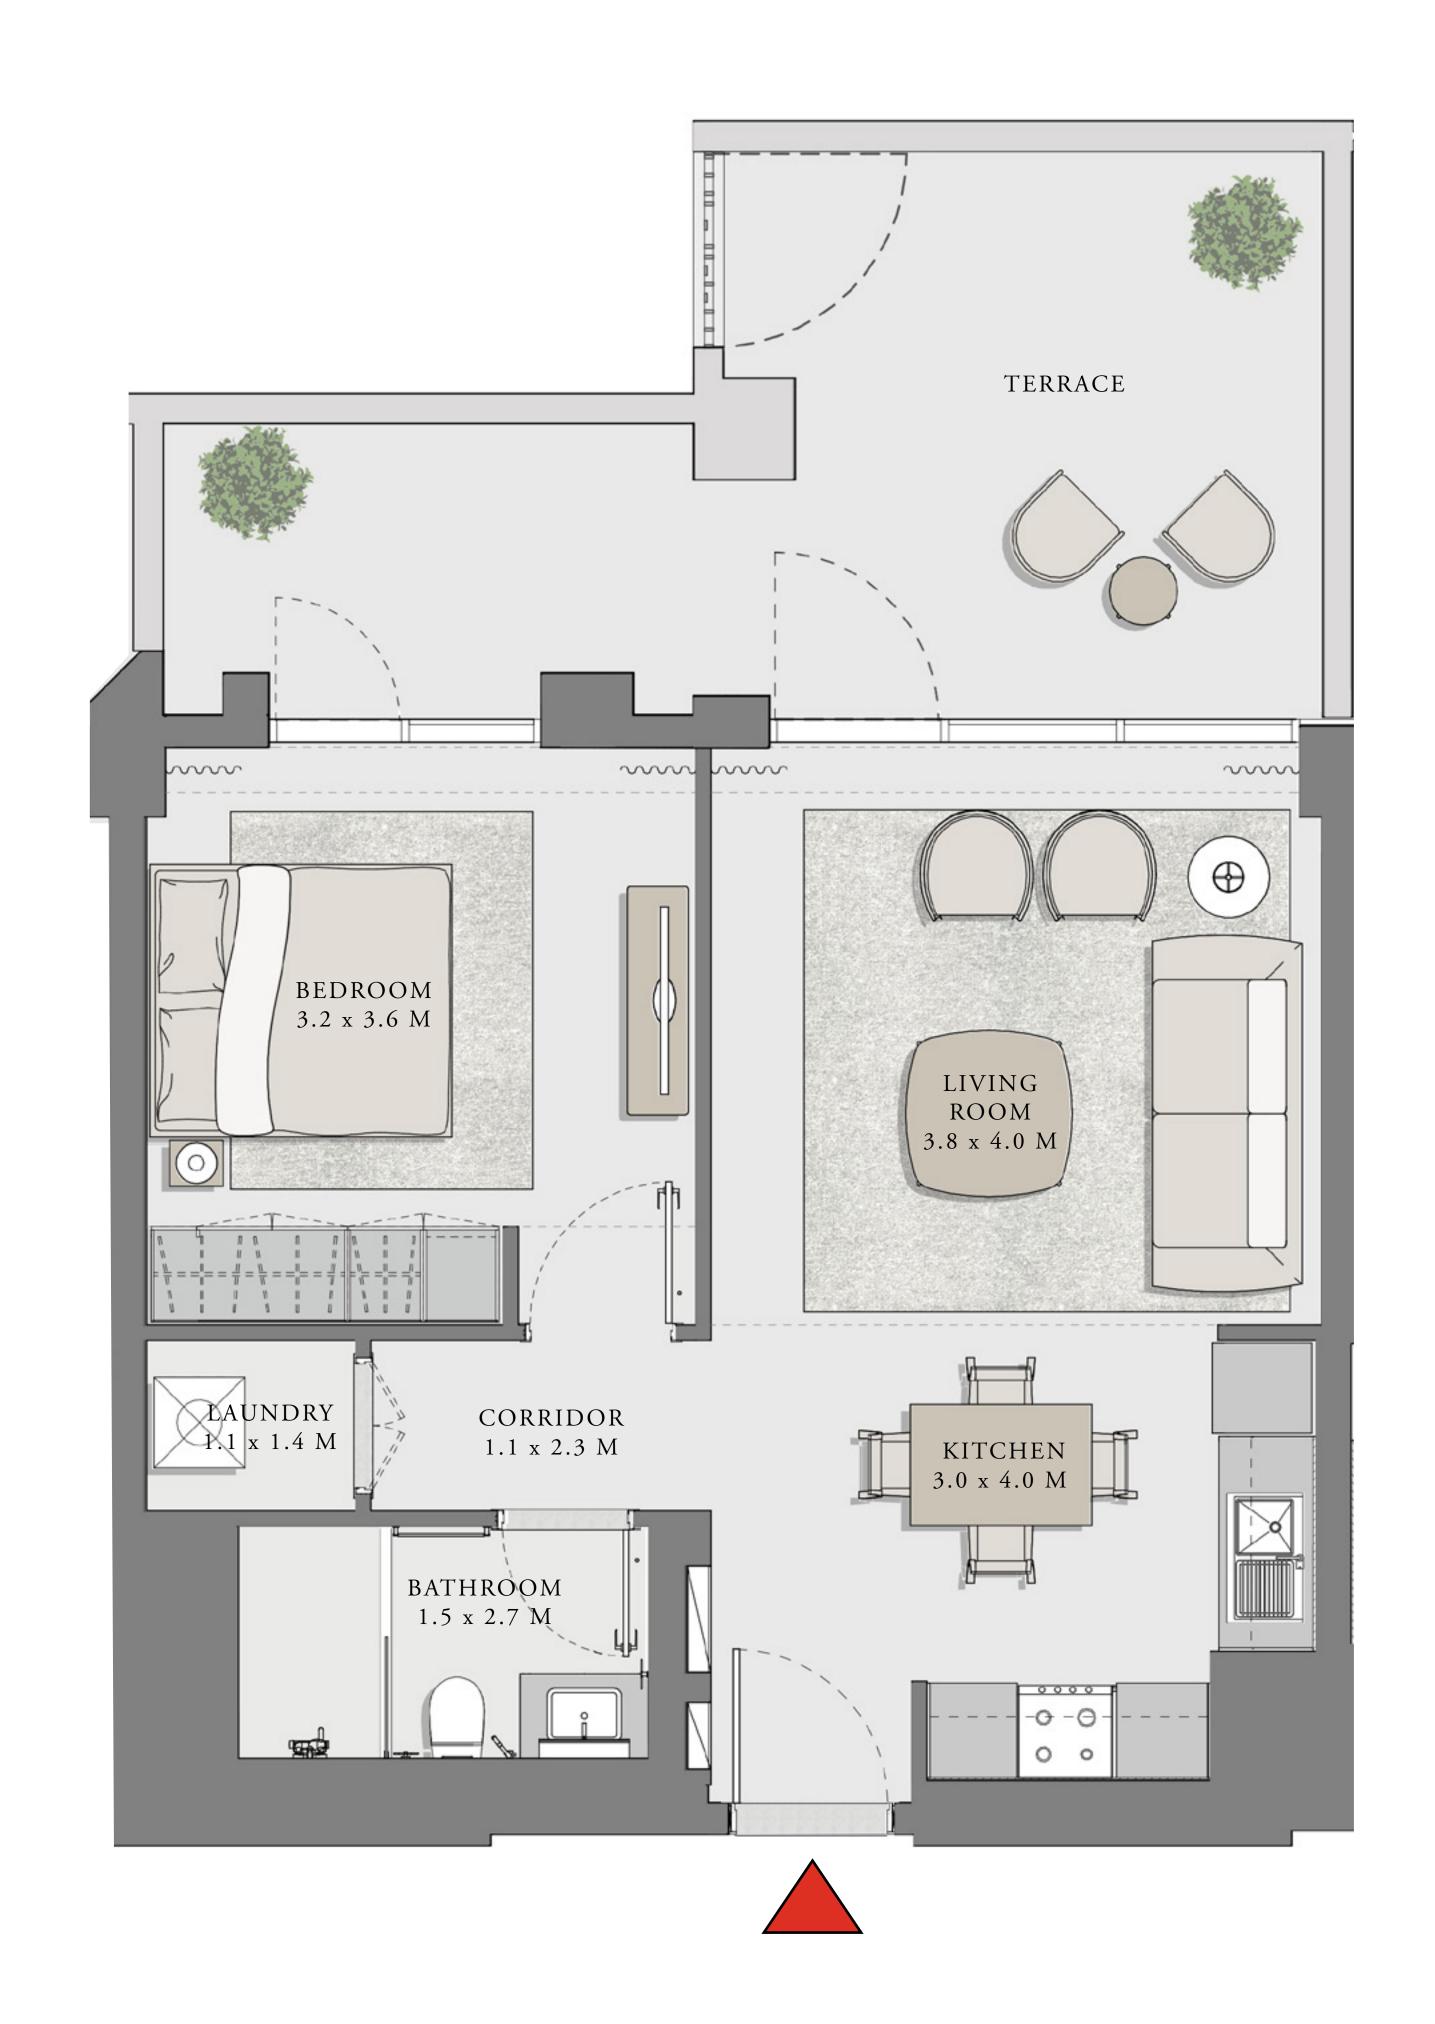

### 1 BEDROOM

UNIT 101 LEVEL 01

| APARTMENT AREA | 599.66 SQ.FT. | 55.71 SQ.M. |
|----------------|---------------|-------------|
| BALCONY AREA   | 228.63 SQ.FT. | 21.24 SQ.M. |
| TOTAL AREA     | 828.29 SQ.FT. | 76.95 SQ.M. |