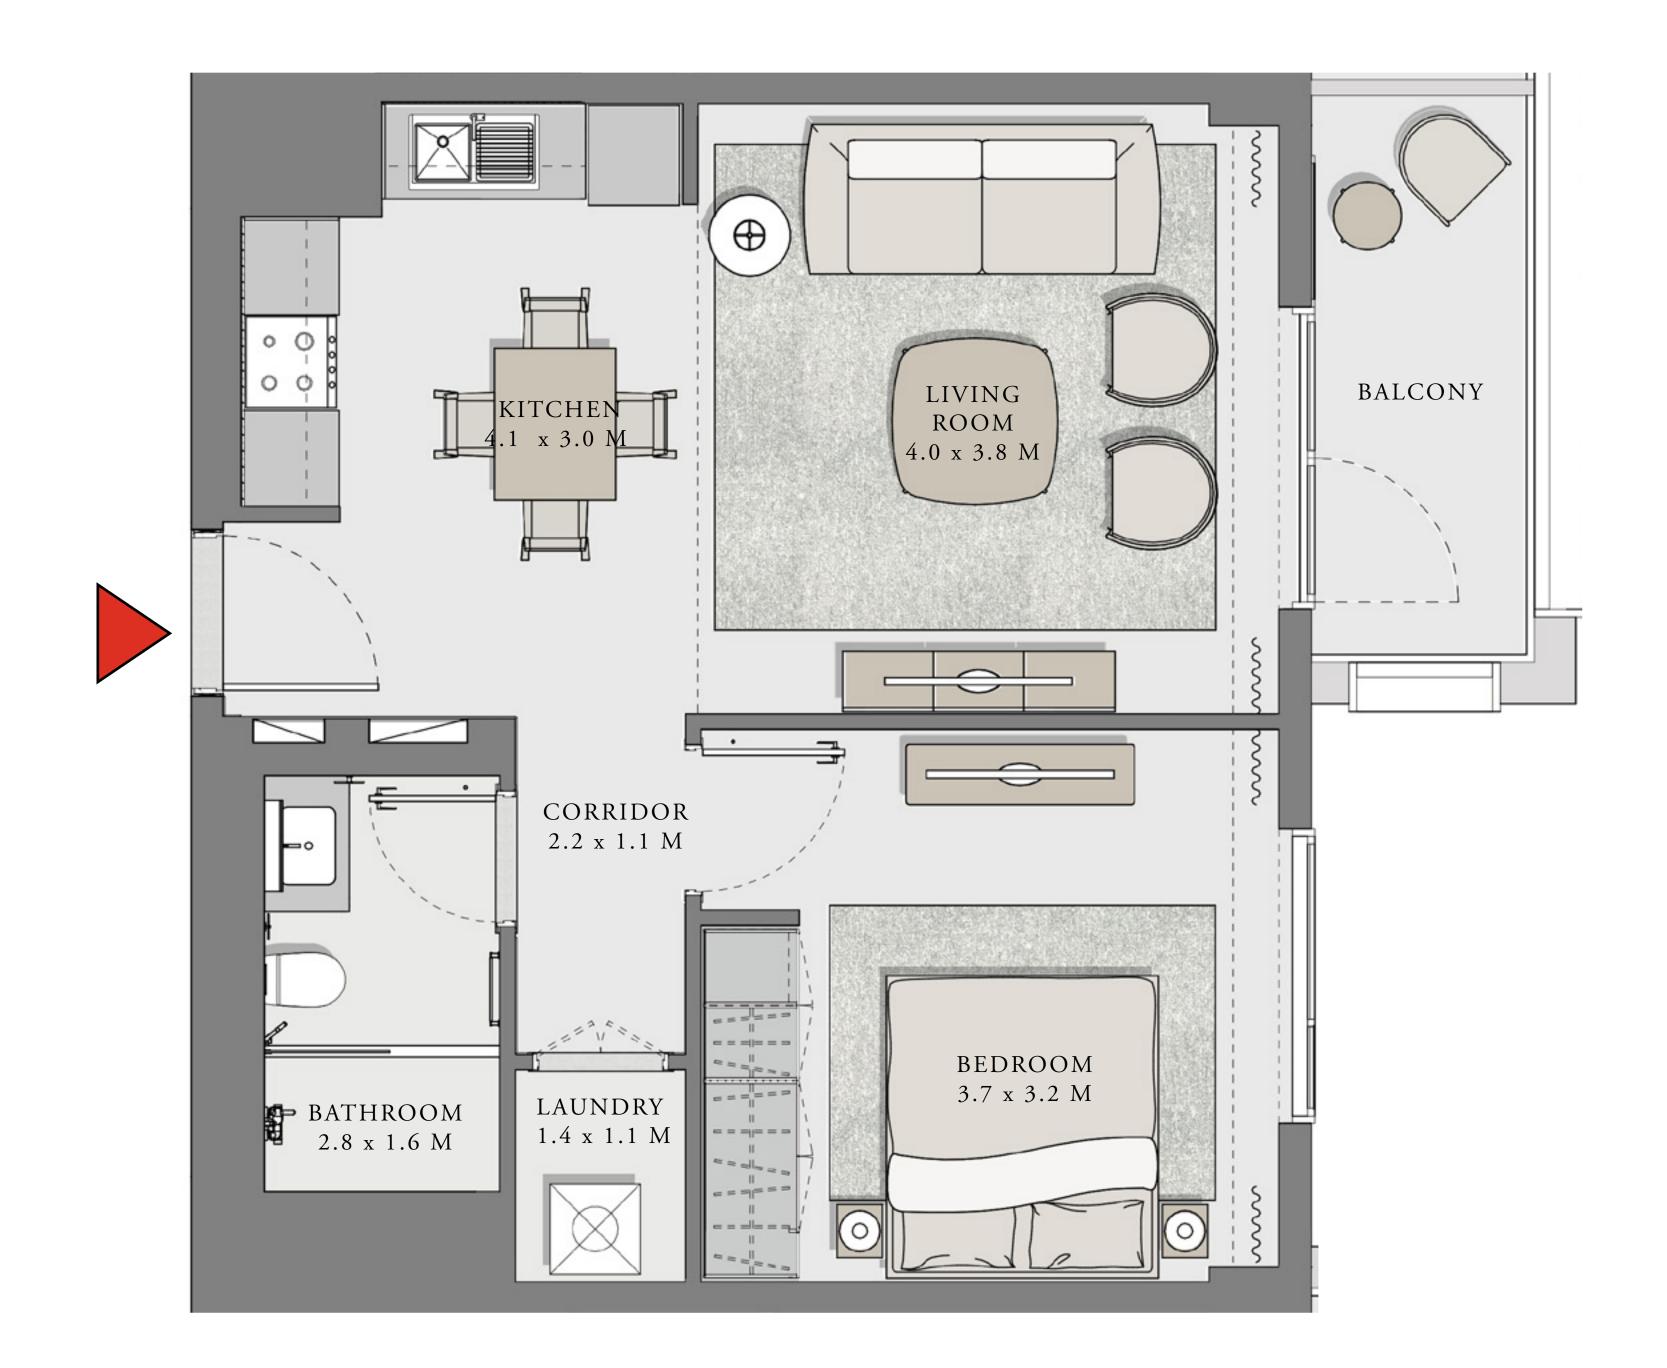

#### UNIT 06 LEVEL 02-11

| APARTMENT AREA | 910.63 SQ.FT.  | 84.60 SQ.M.  |
|----------------|----------------|--------------|
| BALCONY AREA   | 186.00 SQ.FT.  | 17.28 SQ.M.  |
| TOTAL AREA     | 1096.63 SQ.FT. | 101.88 SQ.M. |