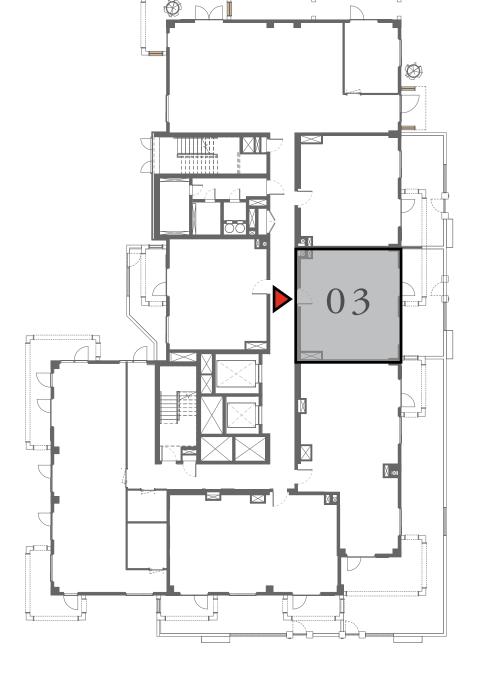

### 1 BEDROOM

UNIT 103 LEVEL 01

| APARTMENT AREA | 605.15 SQ.FT. | 56.22 SQ.M. |
|----------------|---------------|-------------|
| BALCONY AREA   | 263.39 SQ.FT. | 24.47 SQ.M. |
| TOTAL AREA     | 868.54 SQ.FT. | 80.69 SQ.M. |