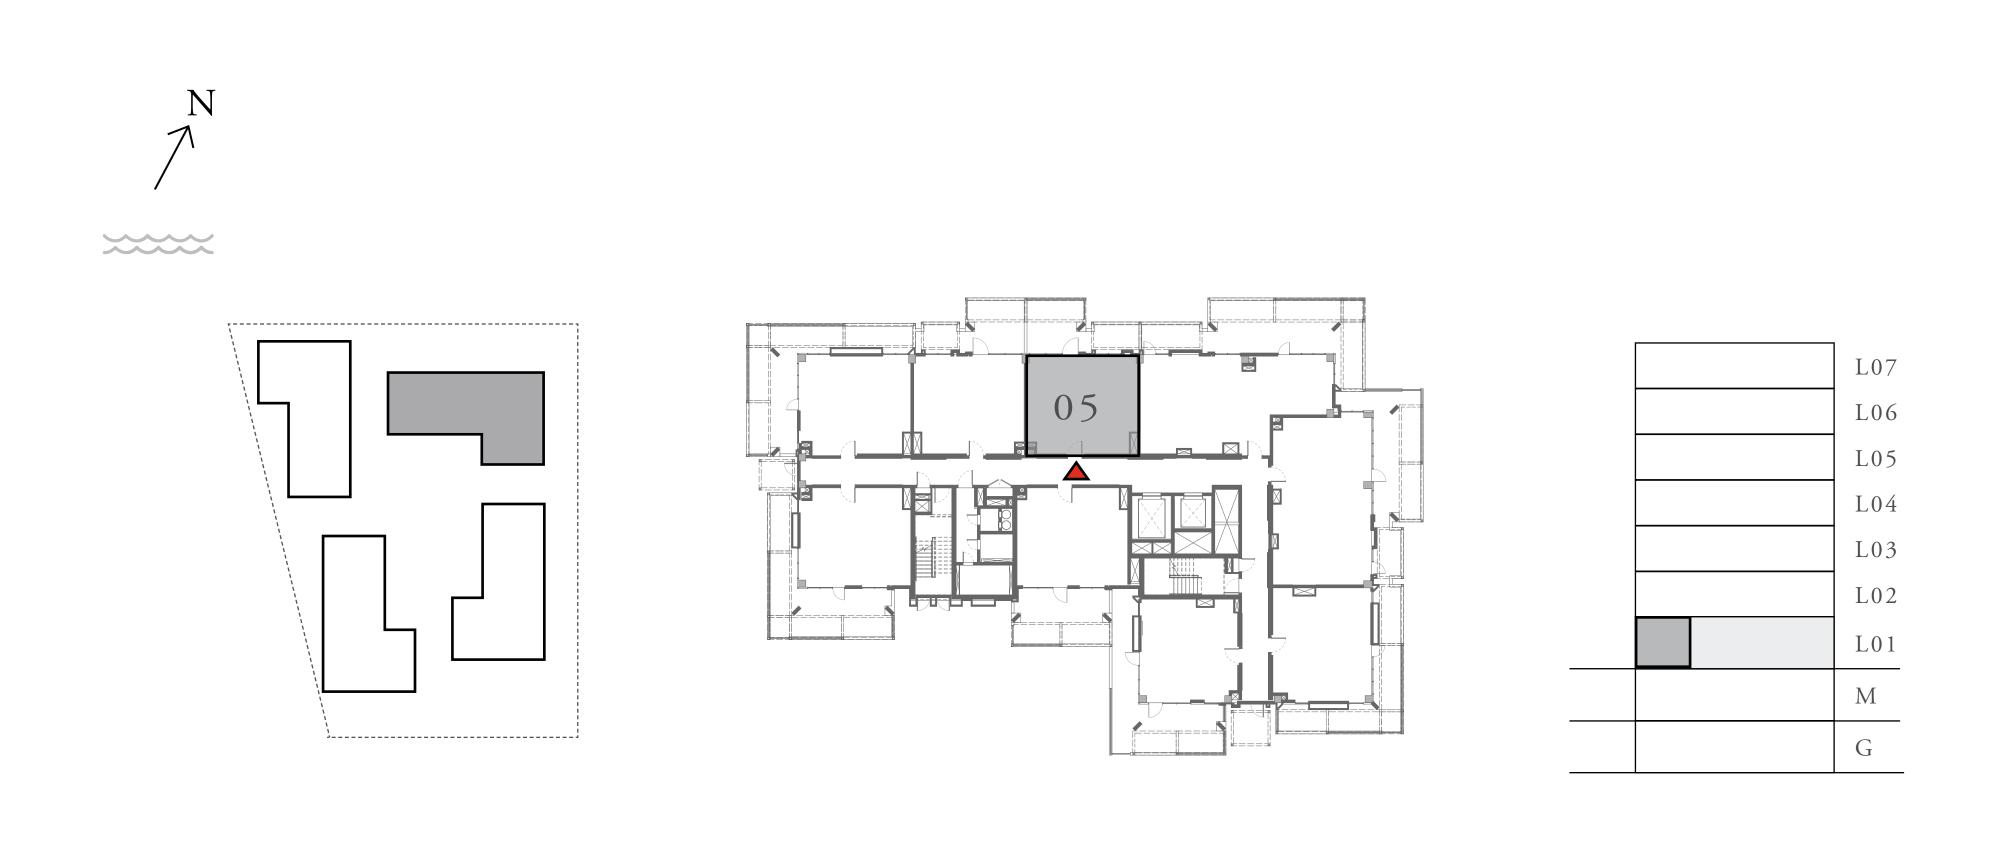

### 1 BEDROOM

UNIT 101 LEVEL 01

| APARTMENT AREA | 599.66 SQ.FT. | 55.71 SQ.M. |
|----------------|---------------|-------------|
| BALCONY AREA   | 228.63 SQ.FT. | 21.24 SQ.M. |
| TOTAL AREA     | 828.29 SQ.FT. | 76.95 SQ.M. |