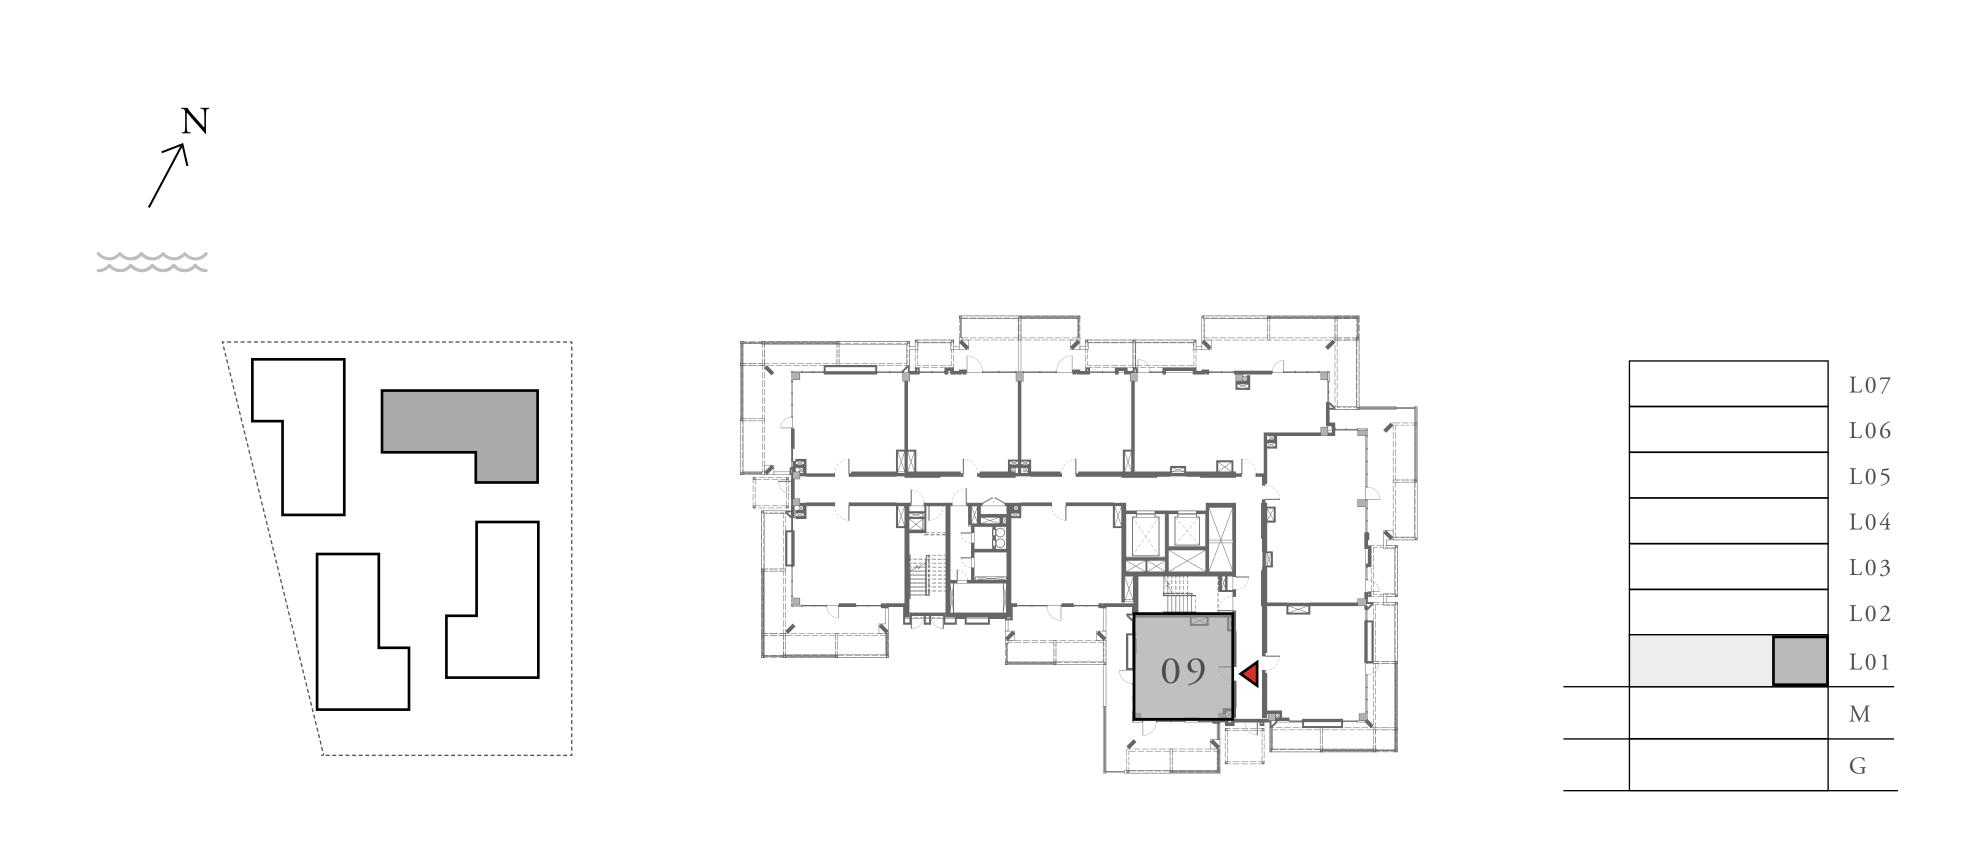

### 2 BEDROOM

UNIT 104 LEVEL 01

| APARTMENT AREA | 909.44 SQ.FT.  | 84.49 SQ.M.  |
|----------------|----------------|--------------|
| BALCONY AREA   | 939.04 SQ.FT.  | 87.24 SQ.M.  |
| TOTAL AREA     | 1848.48 SQ.FT. | 171.73 SQ.M. |