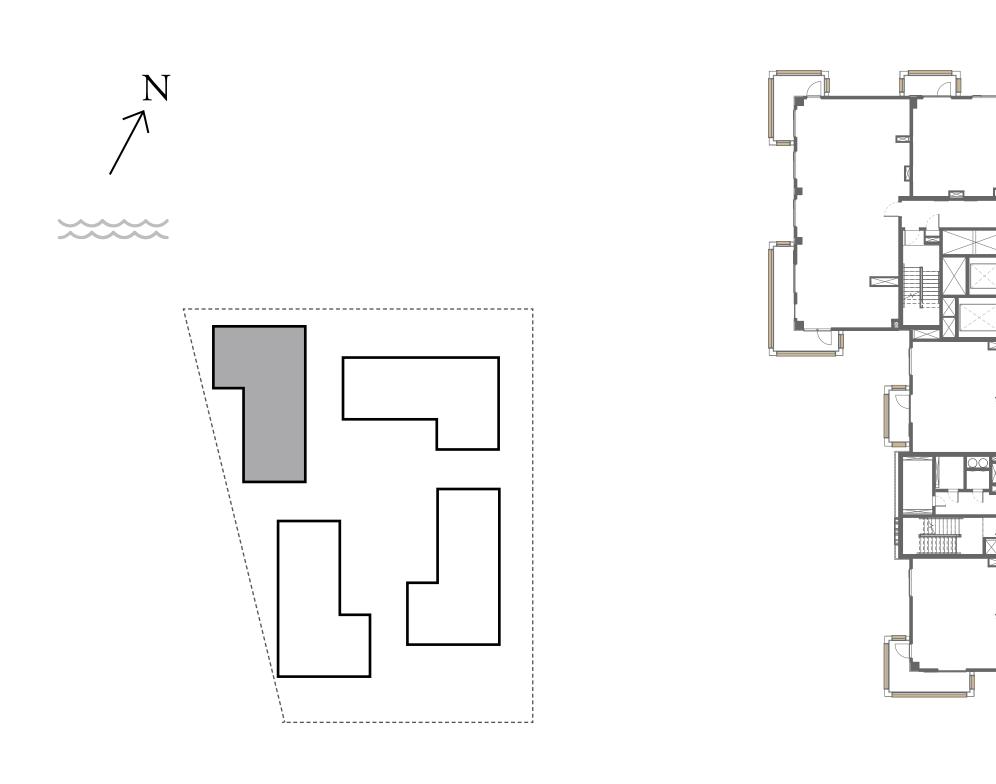

US

#### BUILDING 3

## 1 BEDROOM

UNIT 03 LEVEL 02-10

| APARTMENT AREA | 626.67 SQ.FT. | 58.22 SQ.M. |
|----------------|---------------|-------------|
| BALCONY AREA   | 102.26 SQ.FT. | 9.50 SQ.M.  |
| TOTAL AREA     | 728.93 SQ.FT. | 67.72 SQ.M. |











### LOTUS

#### BUILDING 3

## 1 BEDROOM

### UNIT 04 LEVEL 02-10

| APARTMENT AREA | 600.20 SQ.FT. | 55.76 SQ.M. |
|----------------|---------------|-------------|
| BALCONY AREA   | 66.20 SQ.FT.  | 6.15 SQ.M.  |
| TOTAL AREA     | 666.40 SQ.FT. | 61.91 SQ.M. |











## LOTUS

#### BUILDING 3

## 1 BEDROOM

### UNIT 05 LEVEL 02-10

| APARTMENT AREA | 600.84 SQ.FT. | 55.82 SQ.M. |
|----------------|---------------|-------------|
| BALCONY AREA   | 66.20 SQ.FT.  | 6.15 SQ.M.  |
| TOTAL AREA     | 667.04 SQ.FT. | 61.97 SQ.M. |









### LOTUS

#### BUILDING 3

## 2 BEDROOM

UNIT 06 LEVEL 02-10

| APARTMENT AREA | 904.49 SQ.FT.  | 84.03 SQ.M.  |
|----------------|----------------|--------------|
| BALCONY AREA   | 249.94 SQ.FT.  | 23.22 SQ.M.  |
| TOTAL AREA     | 1154.43 SQ.FT. | 107.25 SQ.M. |











## LOTUS

### BUILDING 3

## 2 BEDROOM

UNIT 07 LEVEL 02-10

| APARTMENT AREA | 908.47 SQ.FT.  | 84.40 SQ.M. |
|----------------|----------------|-------------|
| BALCONY AREA   | 132.61 SQ.FT.  | 12.32 SQ.M. |
| TOTAL AREA     | 1041.08 SQ.FT. | 96.72 SQ.M. |











### LOTUS

#### BUILDING 3

## 3 BEDROOM

### UNIT 08 LEVEL 02-10

| APARTMENT AREA | 1347.53 SQ.FT. | 125.19 SQ.M. |
|----------------|----------------|--------------|
| BALCONY AREA   | 303.87 SQ.FT.  | 28.23 SQ.M.  |
| TOTAL AREA     | 165