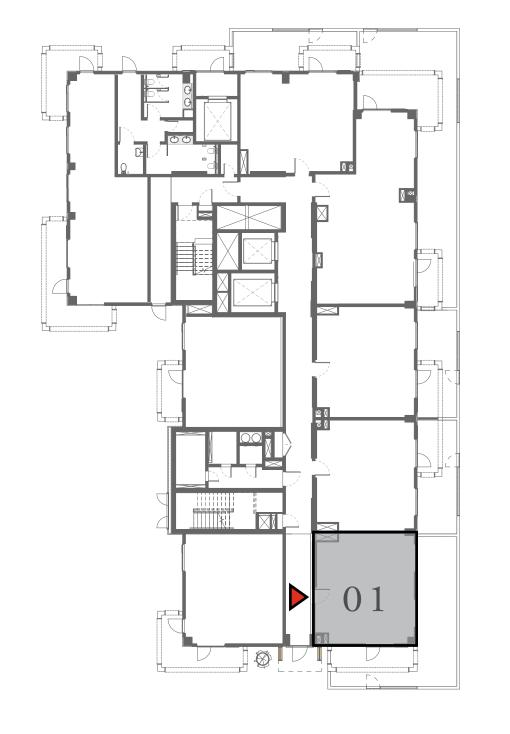

### 1 BEDROOM

UNIT 101 LEVEL 01

| APARTMENT AREA | 599.66 SQ.FT. | 55.71 SQ.M. |
|----------------|---------------|-------------|
| BALCONY AREA   | 228.63 SQ.FT. | 21.24 SQ.M. |
| TOTAL AREA     | 828.29 SQ.FT. | 76.95 SQ.M. |