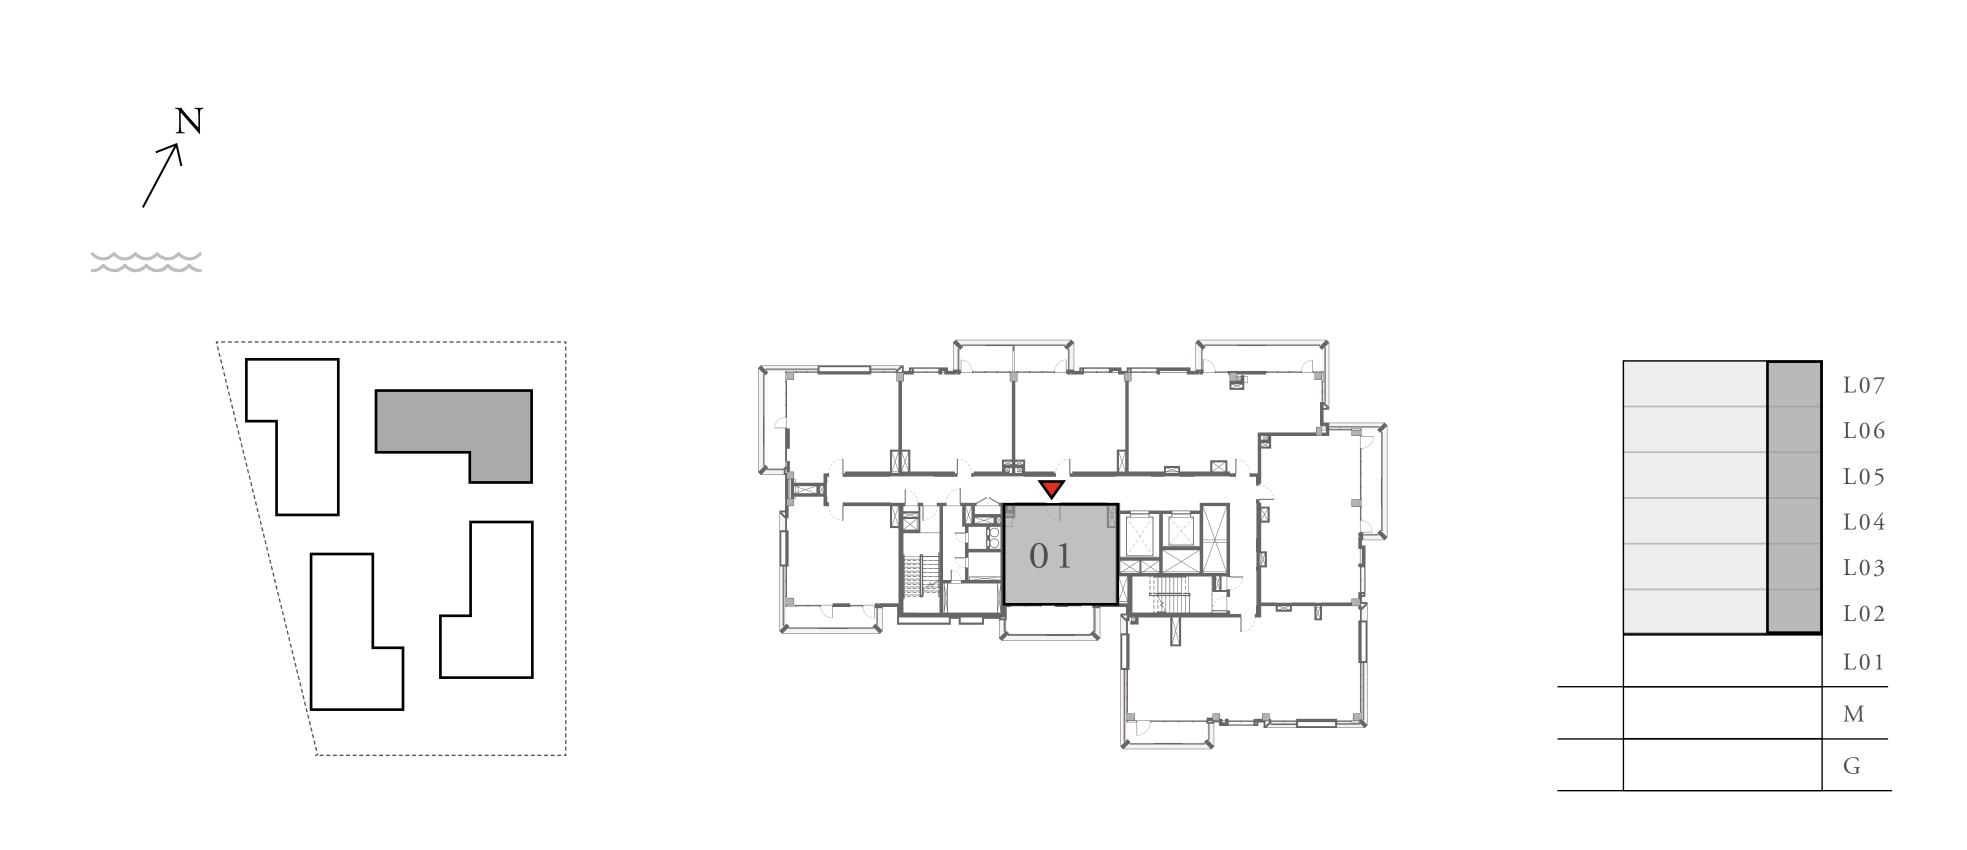

### 2 BEDROOM

UNIT 06 LEVEL 02-06

| APARTMENT AREA | 904.38 SQ.FT.  | 84.02 SQ.M.  |
|----------------|----------------|--------------|
| BALCONY AREA   | 249.83 SQ.FT.  | 23.21 SQ.M.  |
| TOTAL AREA     | 1154.21 SQ.FT. | 107.23 SQ.M. |