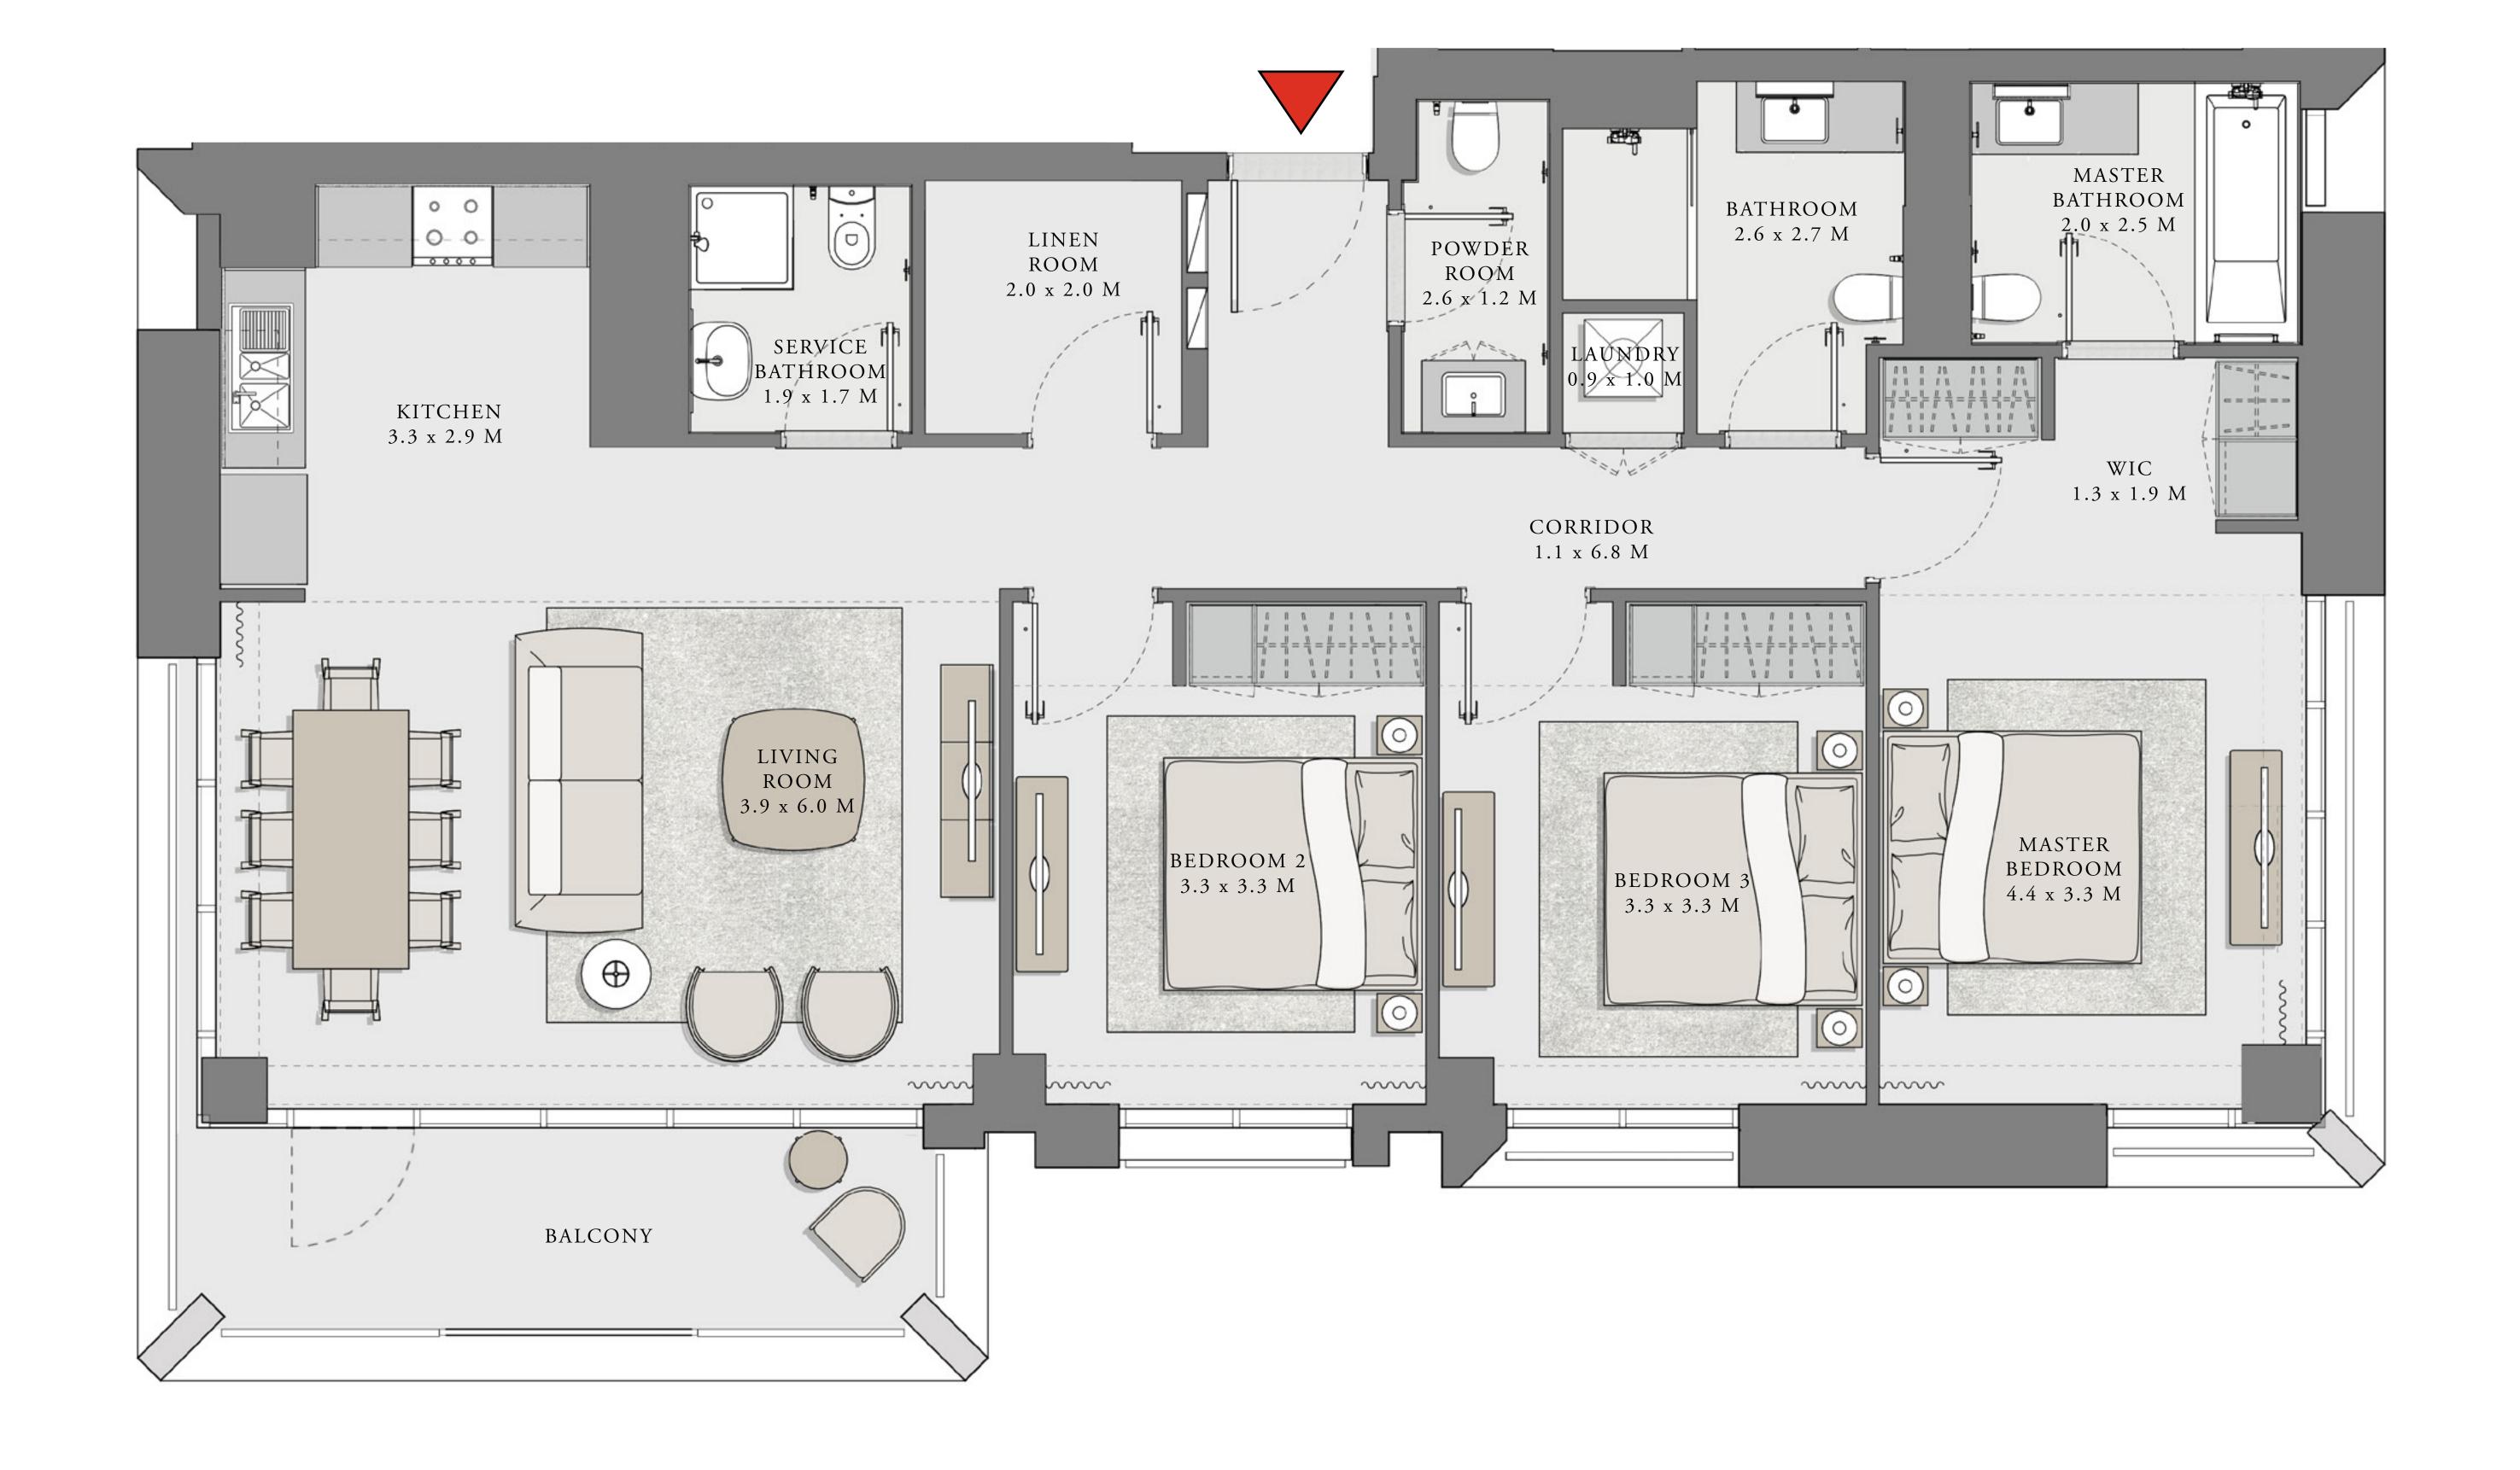

## LOTUS

### BUILDING 4

## 2 BEDROOM

UNIT 106 LEVEL 01

| APARTMENT AREA | 911.49 SQ.FT.  | 84.68 SQ.M.  |
|----------------|----------------|--------------|
| BALCONY AREA   | 620.75 SQ.FT.  | 57.67 SQ.M.  |
| TOTAL AREA     | 1532.24 SQ.FT. | 142.35 SQ.M. |