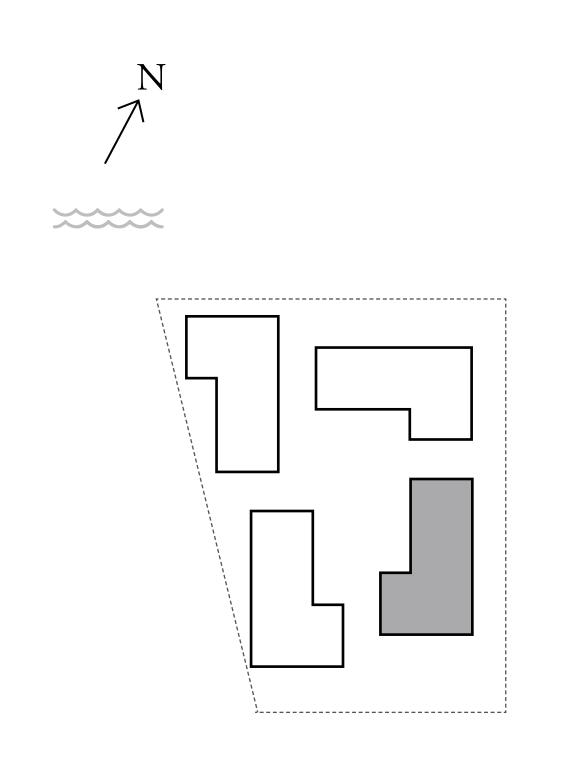

LOTUS



### LOTUS





### LOTUS

#### BUILDING 1

### 1 BEDROOM

UNIT 101 LEVEL 01

| APARTMENT AREA | 599.66 SQ.FT. | 55.71 SQ.M. |
|----------------|---------------|-------------|
| BALCONY AREA   | 228.63 SQ.FT. | 21.24 SQ.M. |
| TOTAL AREA     | 828.29 SQ.FT. | 76.95 SQ.M. |











### LOTUS

#### BUILDING 1

### 1 BEDROOM

UNIT 102 LEVEL 01

| APAI | RTMENT AREA | 604.50 SQ.FT. | 56.16 SQ.M. |
|------|-------------|---------------|-------------|
| BA   | LCONY AREA  | 271.25 SQ.FT. | 25.20 SQ.M. |
| Т    | OTAL AREA   | 875.75 SQ.FT. | 81.36 SQ.M. |











### LOTUS

#### BUILDING 1

### 1 BEDROOM

UNIT 103 LEVEL 01

| APARTMENT AREA | 605.15 SQ.FT. | 56.22 SQ.M. |
|----------------|---------------|-------------|
| BALCONY AREA   | 263.39 SQ.FT. | 24.47 SQ.M. |
| TOTAL AREA     | 868.54 SQ.FT. | 80.69 SQ.M. |











### LOTUS

#### BUILDING 1

### 2 BEDROOM

UNIT 104 LEVEL 01

| APARTMENT AREA | 909.44 SQ.FT.  | 84.49 SQ.M.  |
|----------------|----------------|--------------|
| BALCONY AREA   | 939.04 SQ.FT.  | 87.24 SQ.M.  |
| TOTAL AREA     | 18