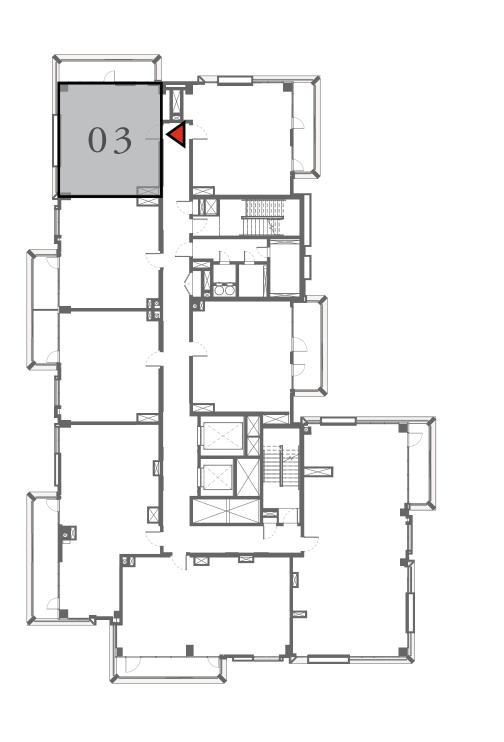

#### UNIT 03 LEVEL 02-06

| APARTMENT AREA | 626.67 SQ.FT. | 58.22 SQ.M. |
|----------------|---------------|-------------|
| BALCONY AREA   | 102.36 SQ.FT. | 9.51 SQ.M.  |
| TOTAL AREA     | 729.03 SQ.FT. | 67.73 SQ.M. |