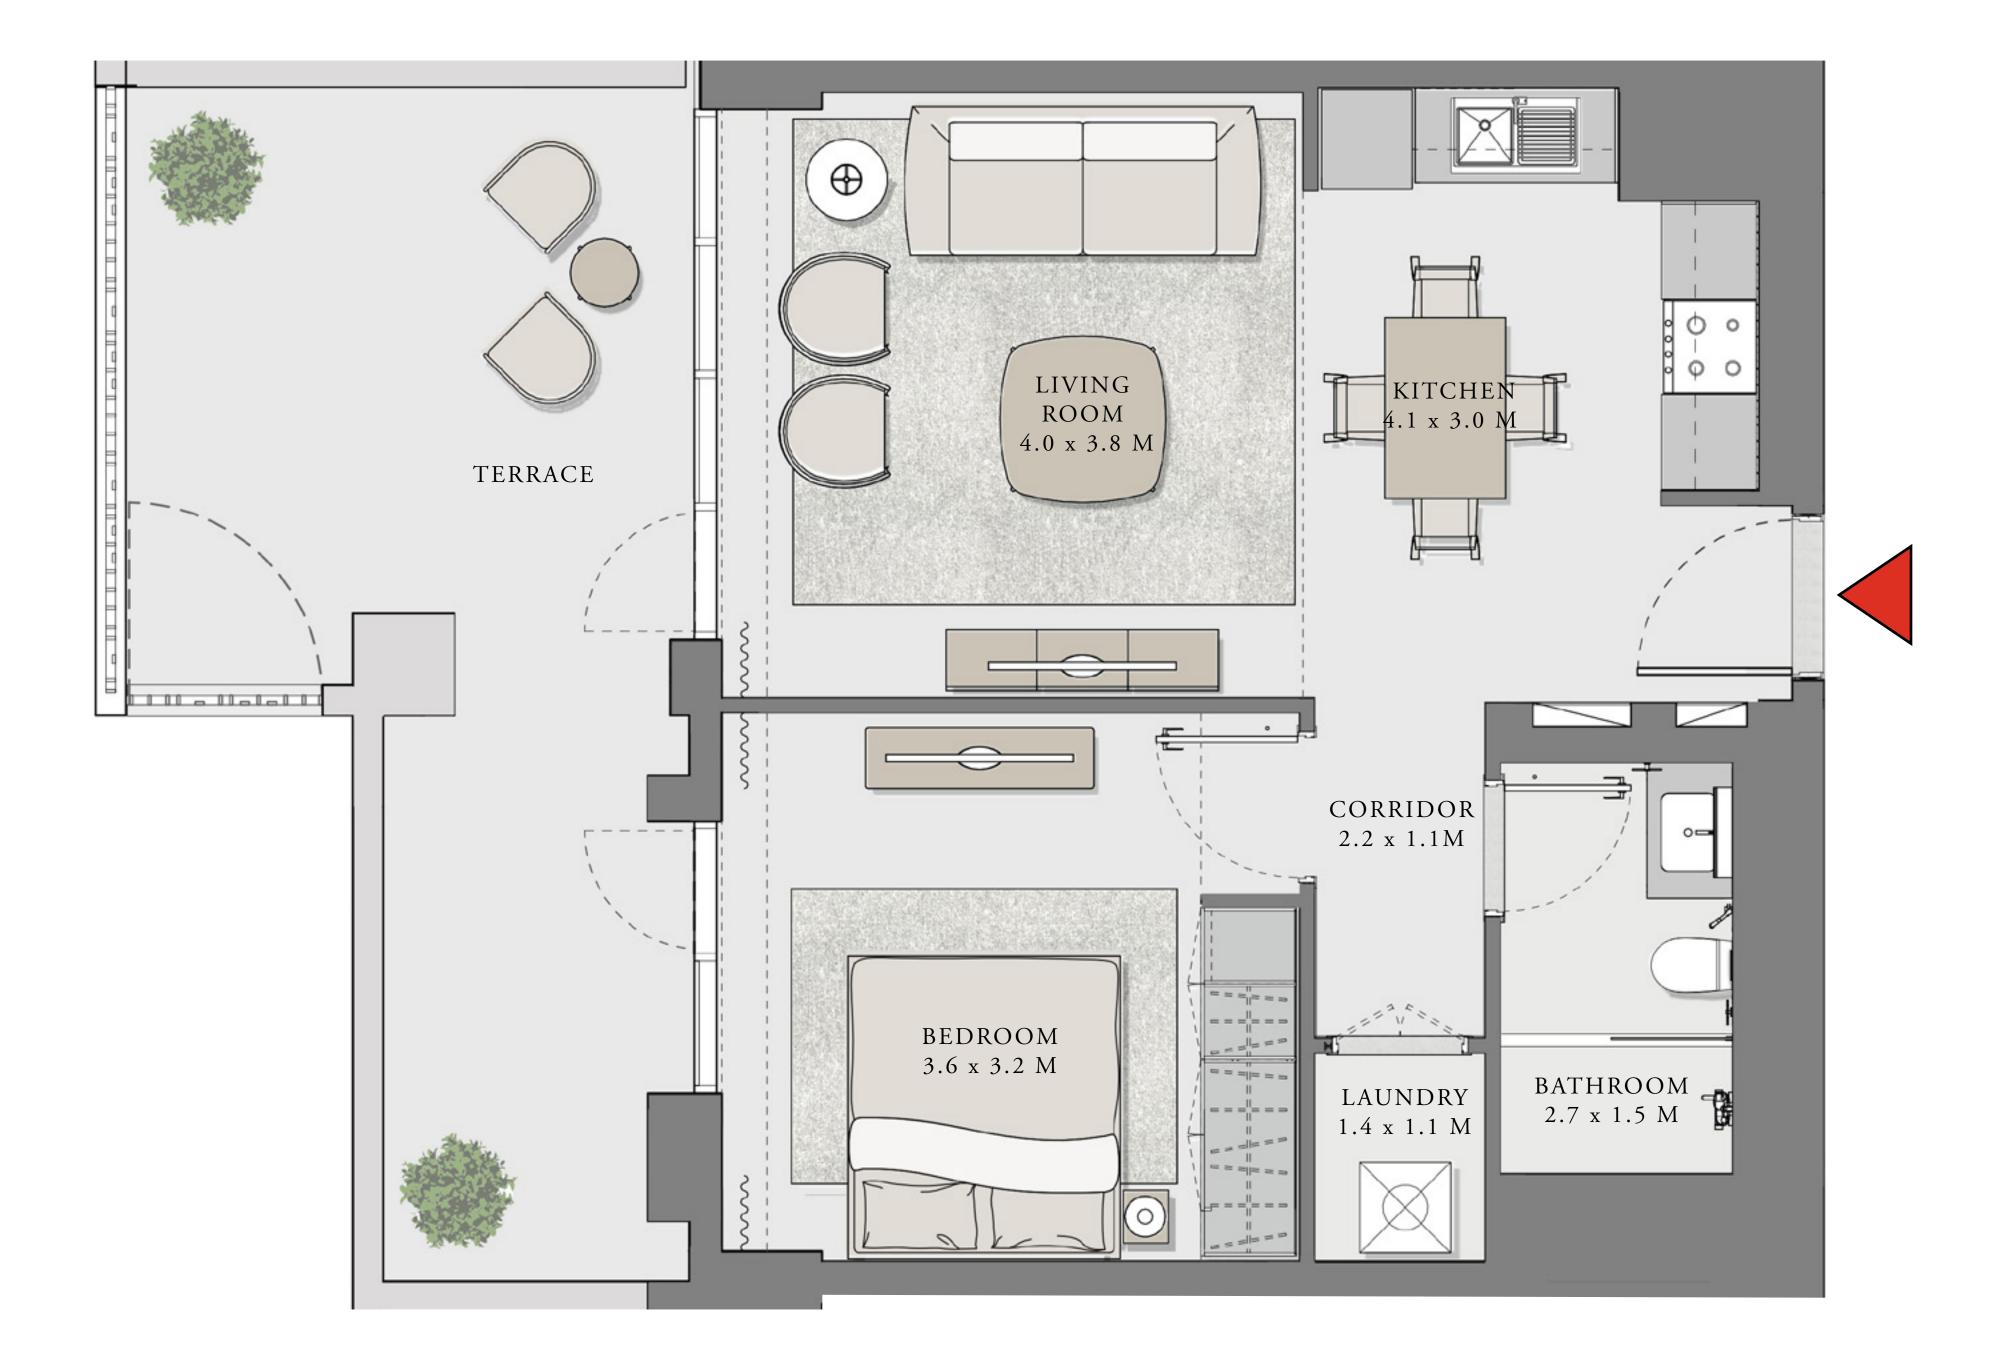

#### UNIT 05 LEVEL 02-06

| APARTMENT AREA | 600.84 SQ.FT. | 55.82 SQ.M. |
|----------------|---------------|-------------|
| BALCONY AREA   | 66.20 SQ.FT.  | 6.15 SQ.M.  |
| TOTAL AREA     | 667.04 SQ.FT. | 61.97 SQ.M. |