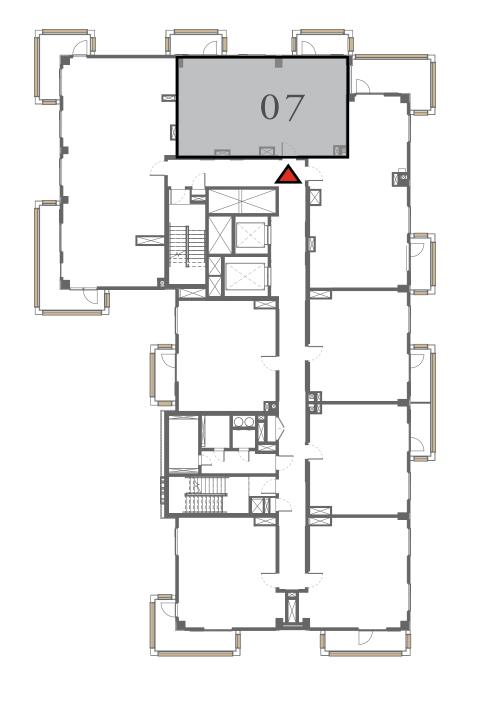

#### UNIT 07 LEVEL 02-06

|   | APARTMENT AREA | 909.12 SQ.FT.  | 84.46 SQ.M. |
|---|----------------|----------------|-------------|
|   | BALCONY AREA   | 132.61 SQ.FT.  | 12.32 SQ.M. |
| _ | TOTAL AREA     | 1041.73 SQ.FT. | 96.78 SQ.M. |