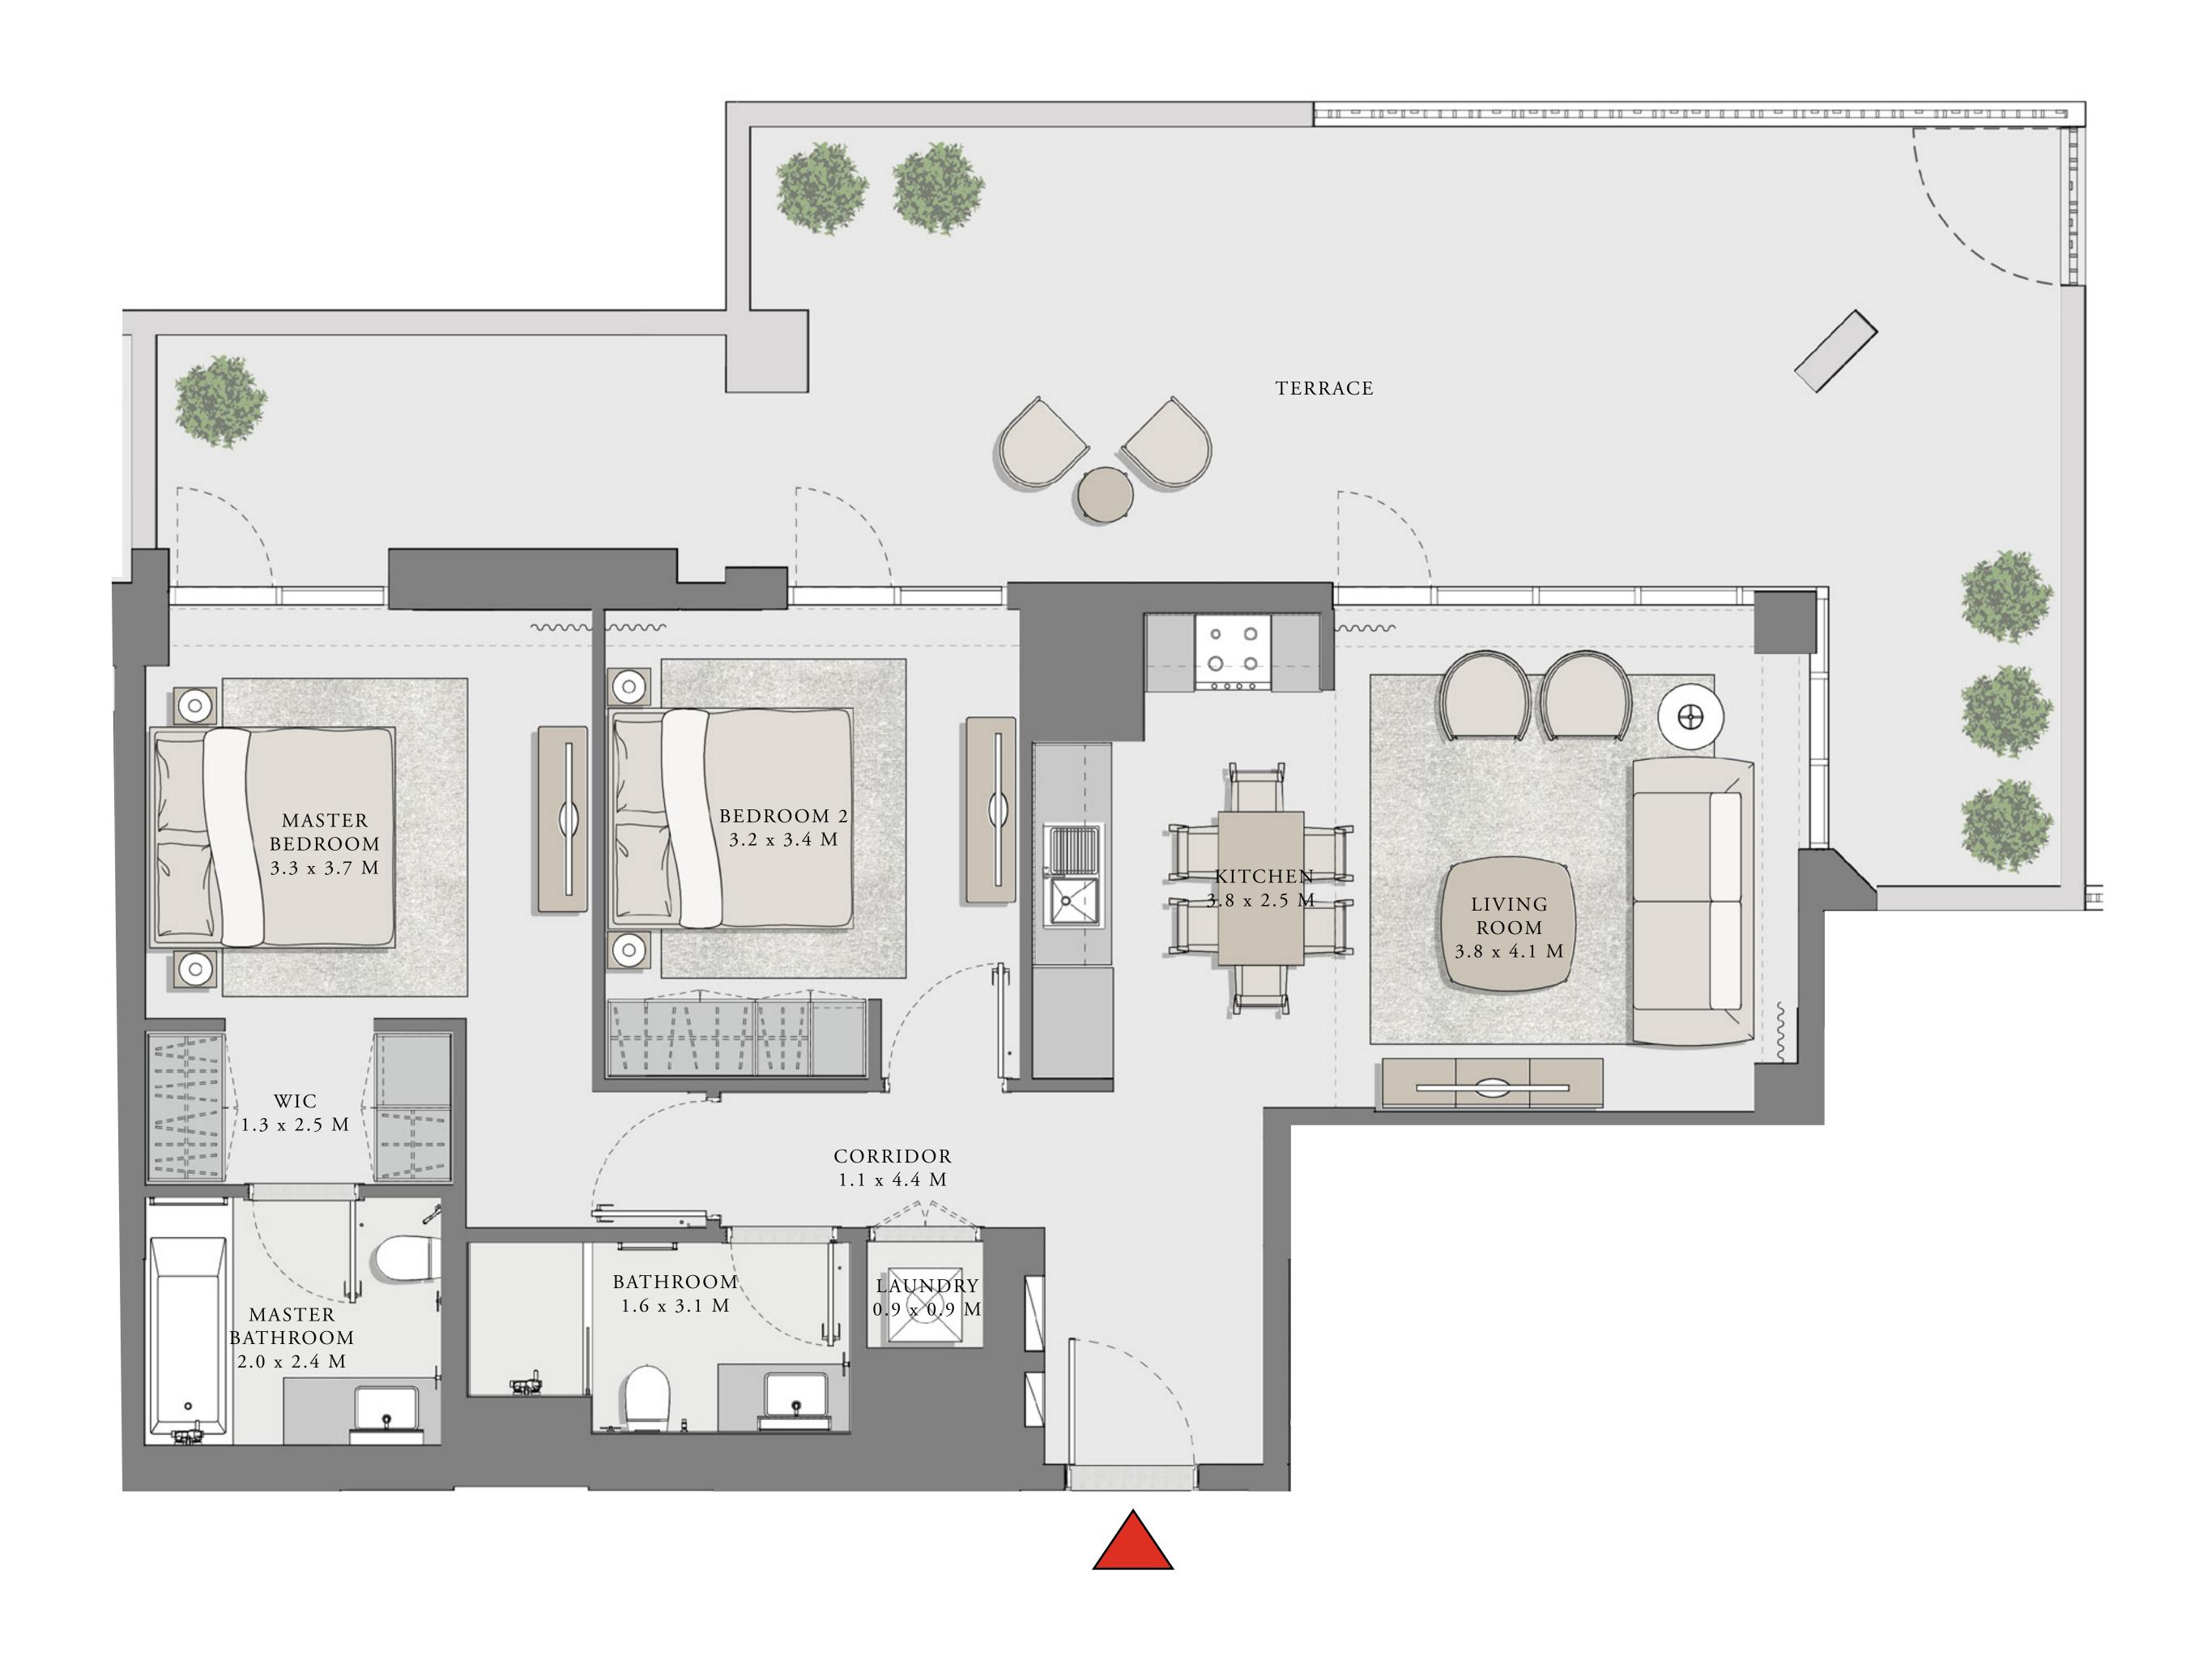

### 2 BEDROOM

#### UNIT 07 LEVEL 02-06

|   | APARTMENT AREA | 909.12 SQ.FT.  | 84.46 SQ.M. |
|---|----------------|----------------|-------------|
|   | BALCONY AREA   | 132.61 SQ.FT.  | 12.32 SQ.M. |
| _ | TOTAL AREA     | 1041.73 SQ.FT. | 96.78 SQ.M. |