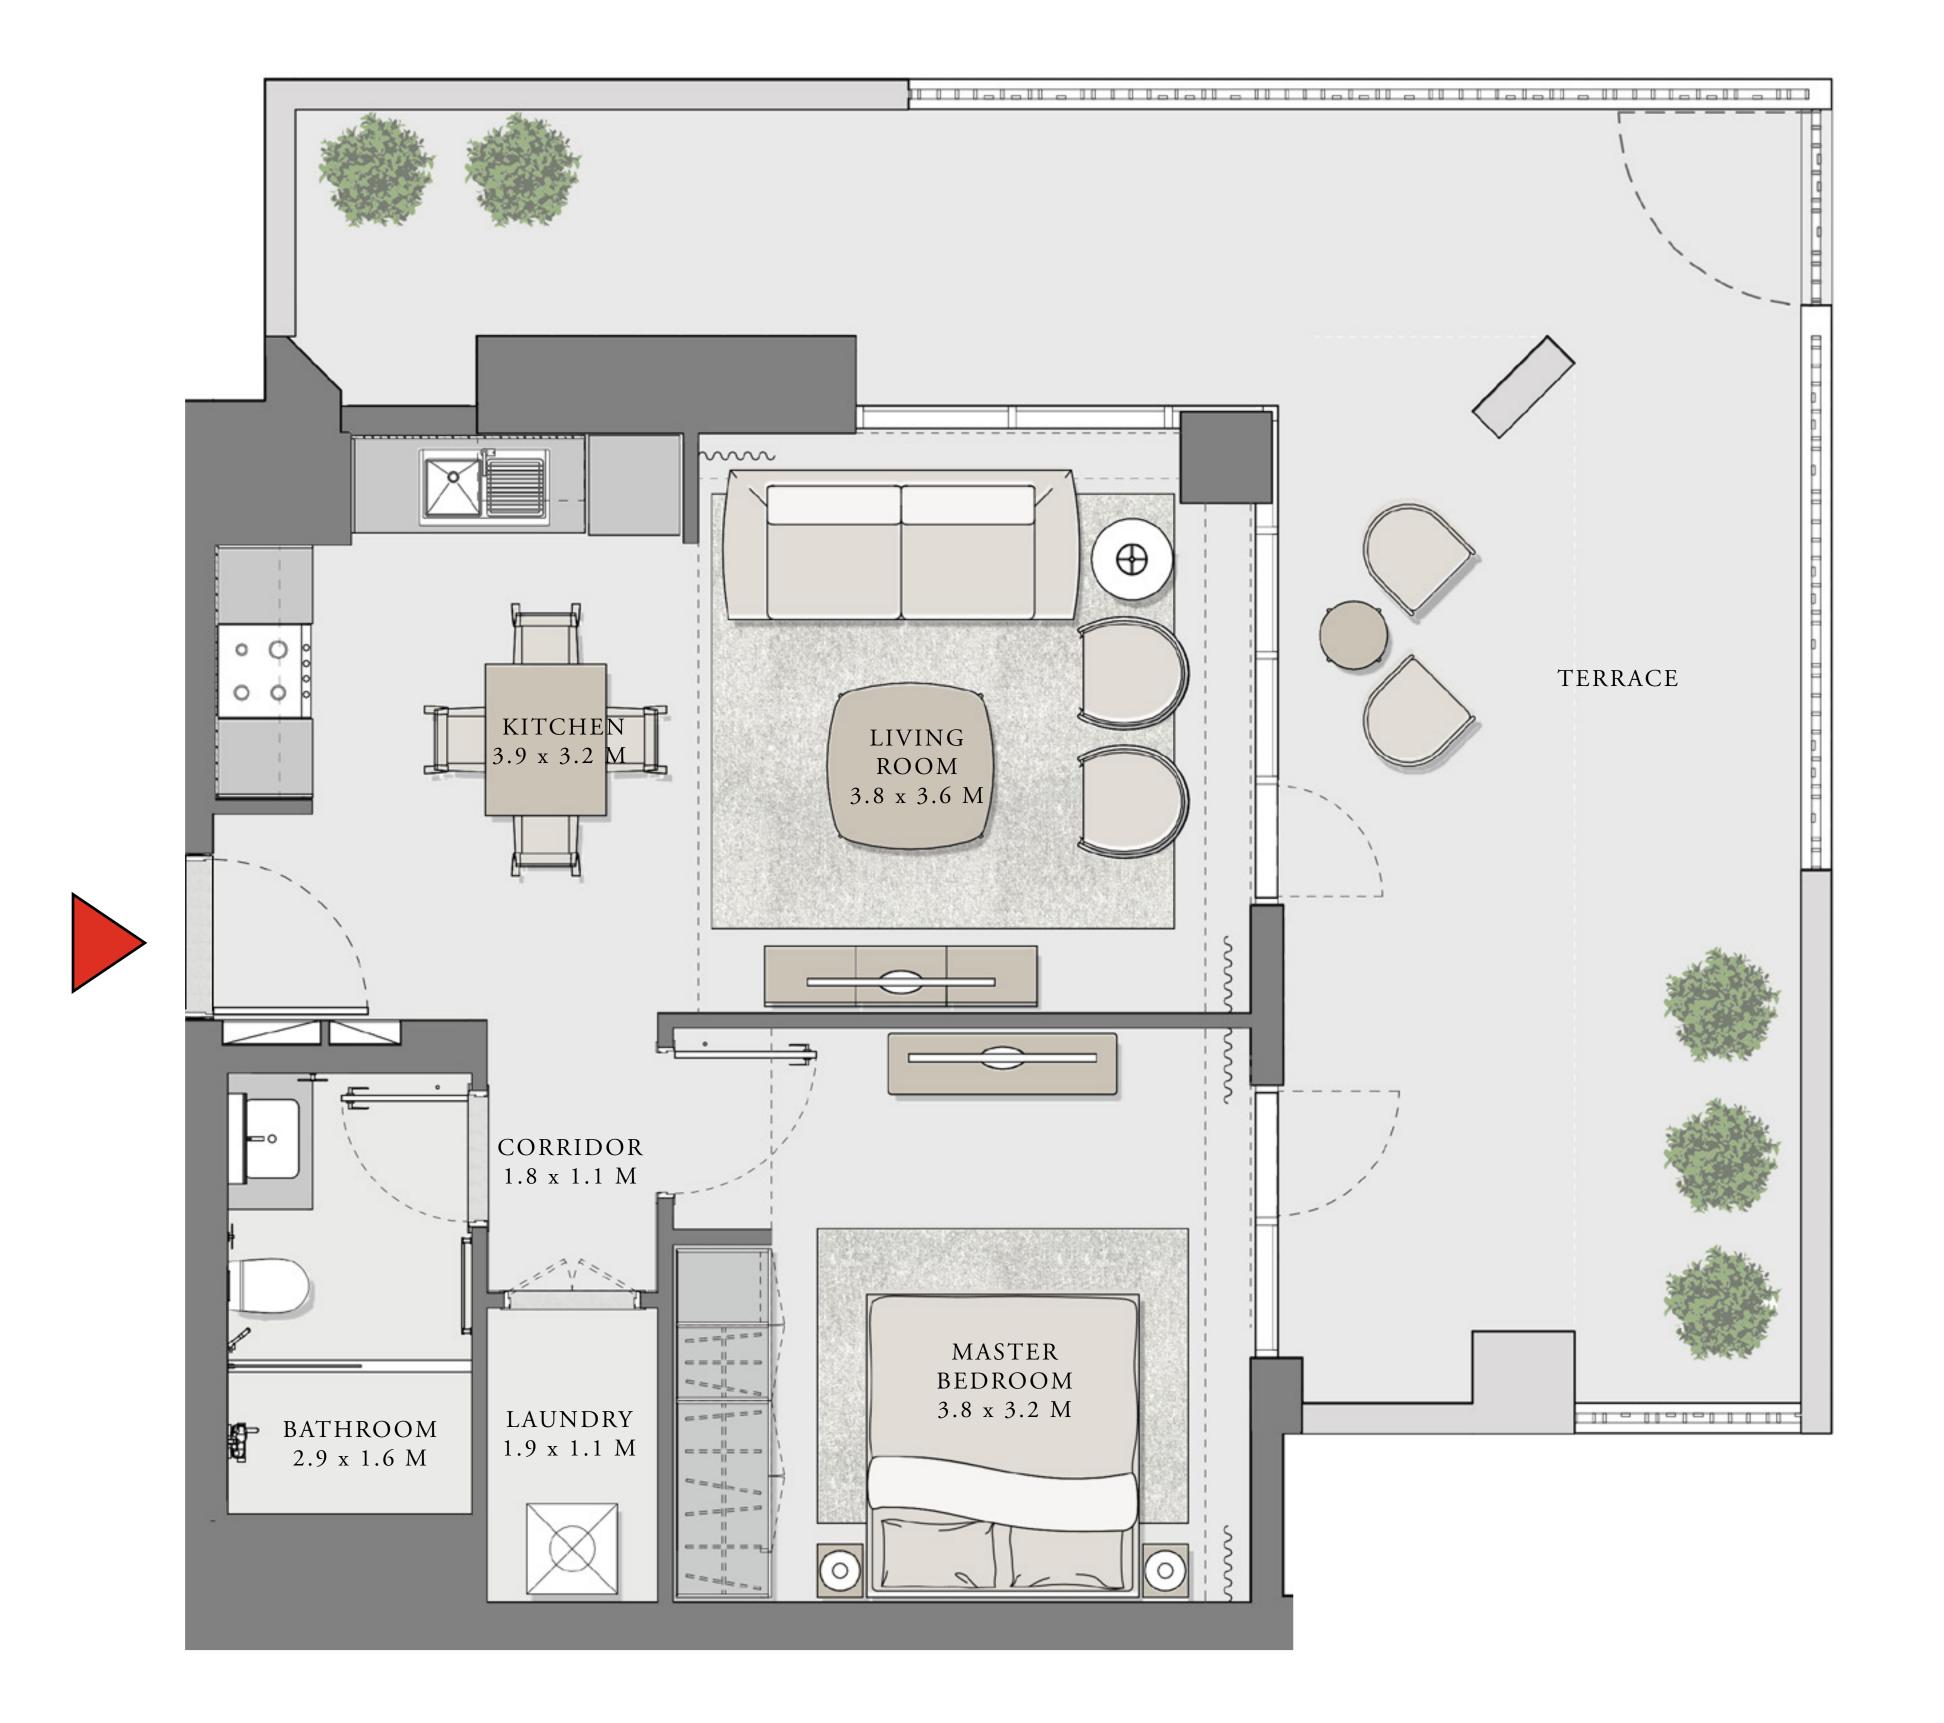

### LOTUS

#### BUILDING 1

### 1 BEDROOM

#### UNIT 02 LEVEL 02-06

| APARTMENT AREA | 620.11 SQ.FT. | 57.61 SQ.M. |
|----------------|---------------|-------------|
| BALCONY AREA   | 139.61 SQ.FT. | 12.97 SQ.M. |
| TOTAL AREA     | 759.72 SQ.FT. | 70.58 SQ.M. |