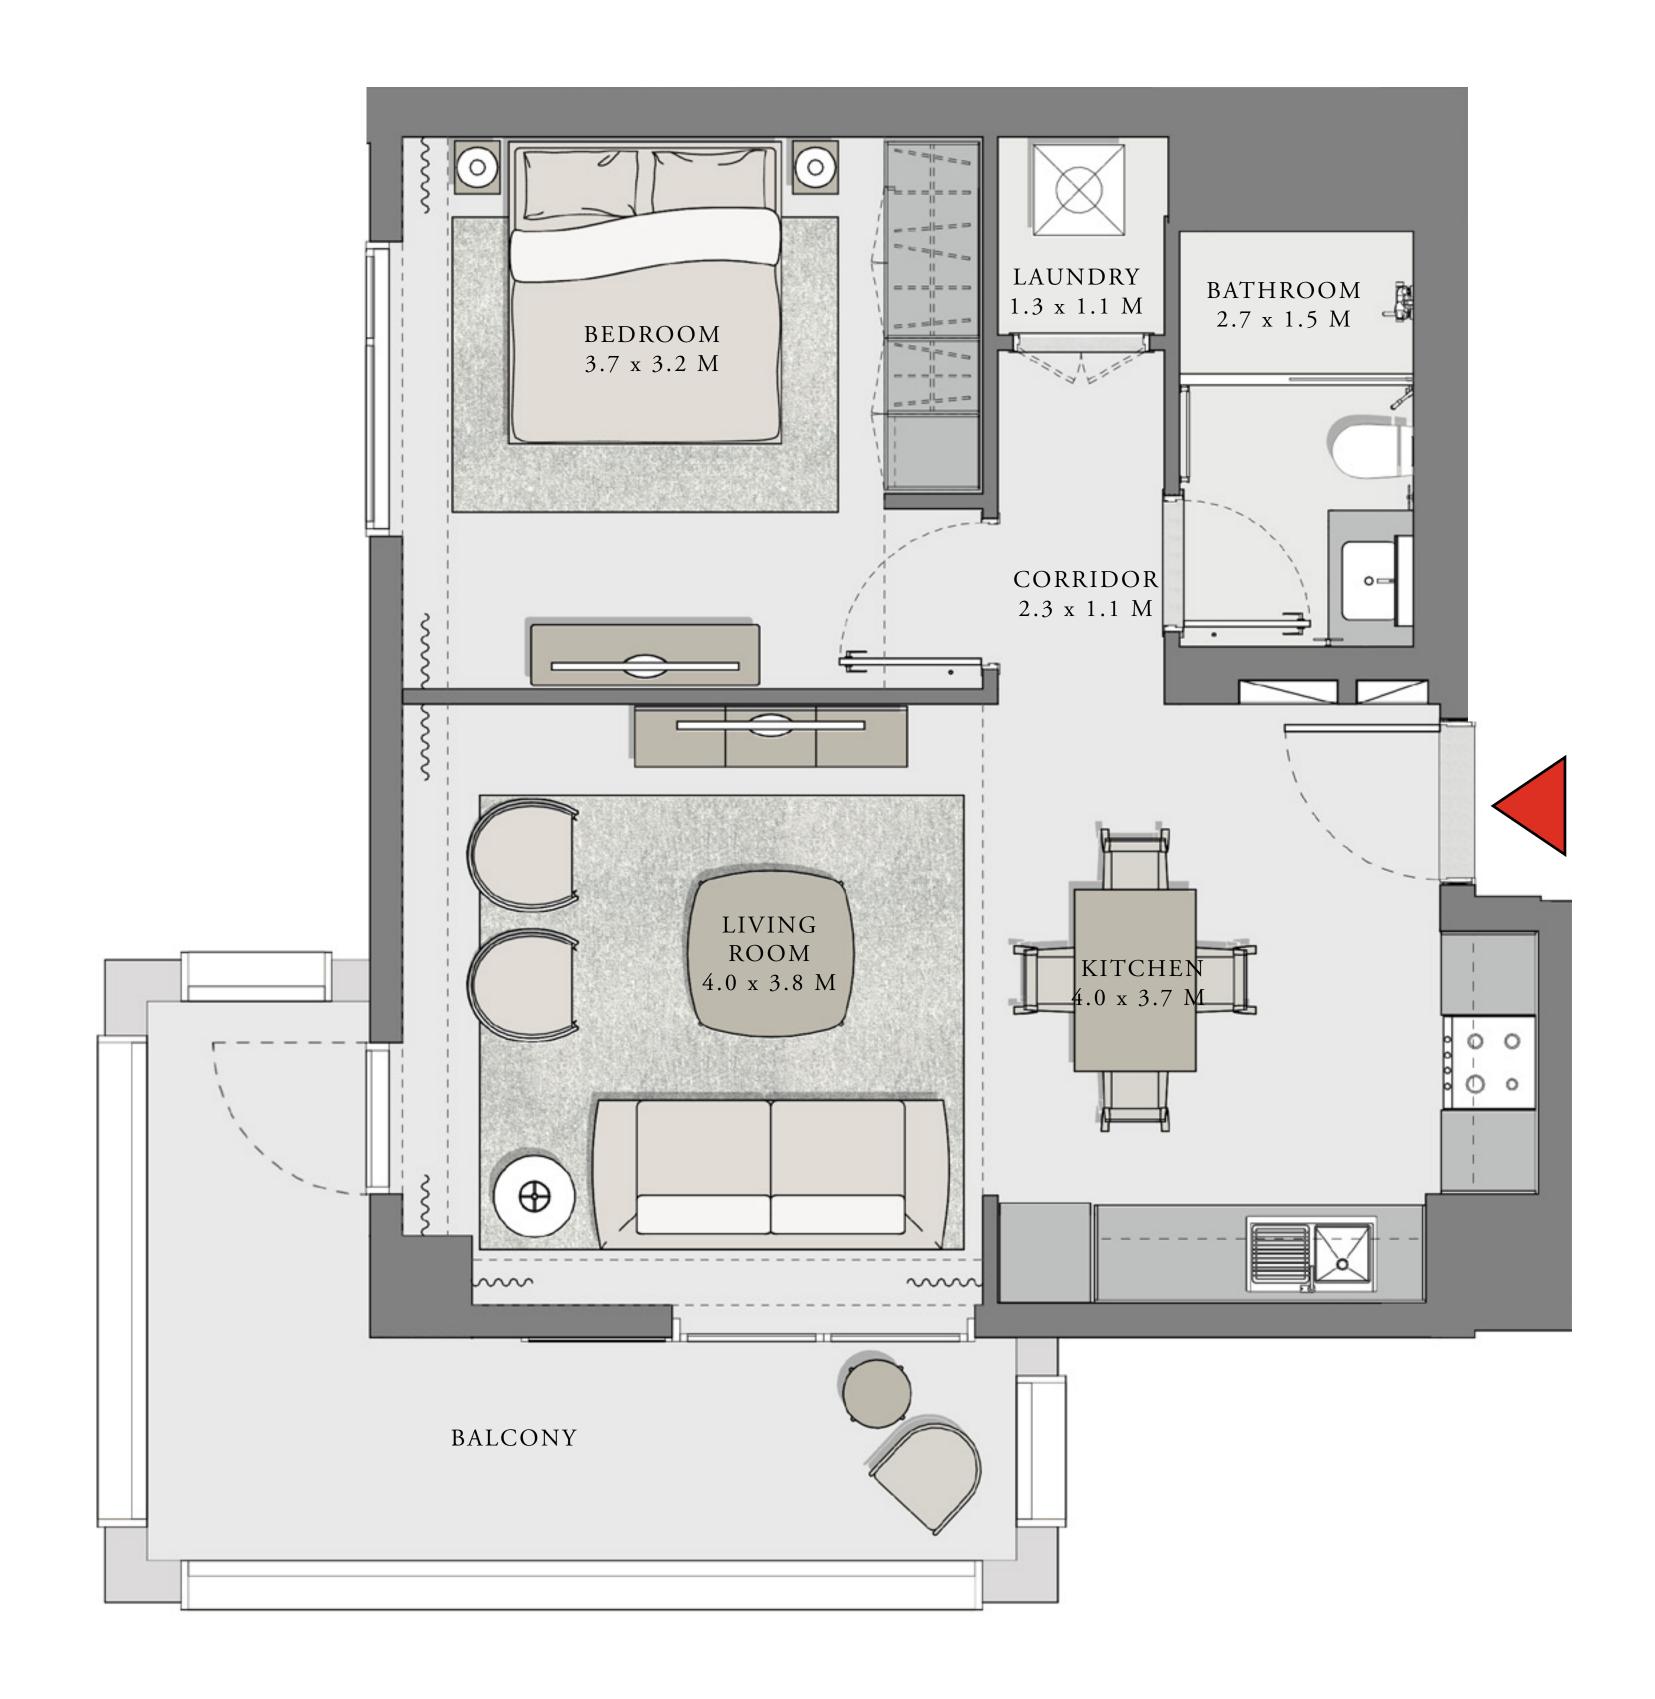

## 1 BEDROOM

UNIT 03 LEVEL 02-10

| APARTMENT AREA | 626.67 SQ.FT. | 58.22 SQ.M. |
|----------------|---------------|-------------|
| BALCONY AREA   | 102.26 SQ.FT. | 9.50 SQ.M.  |
| TOTAL AREA     | 728.93 SQ.FT. | 67.72 SQ.M. |