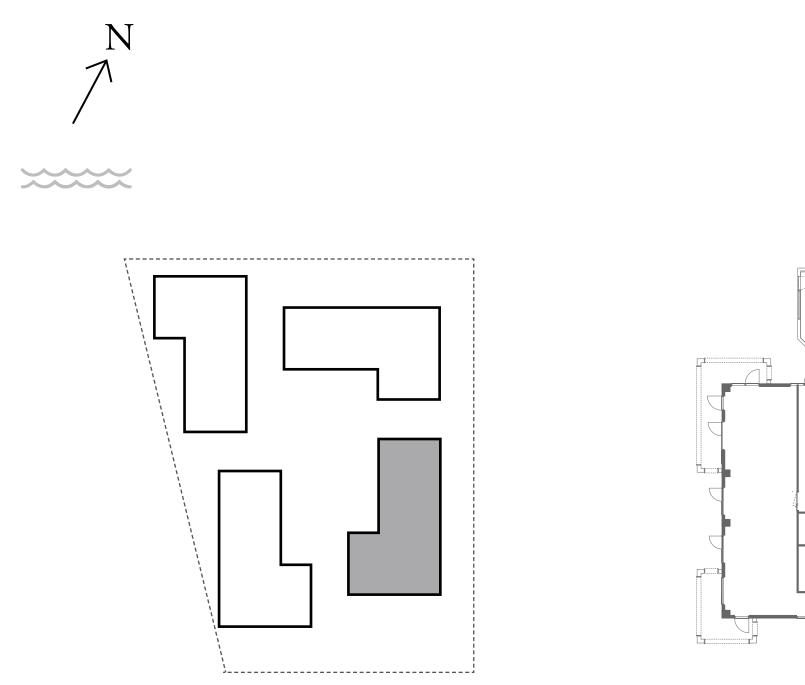

#### BUILDING 1

### 1 BEDROOM

UNIT 101 LEVEL 01

| APARTMENT AREA | 599.66 SQ.FT. | 55.71 SQ.M. |
|----------------|---------------|-------------|
| BALCONY AREA   | 228.63 SQ.FT. | 21.24 SQ.M. |
| TOTAL AREA     | 828.29 SQ.FT. | 76.95 SQ.M. |