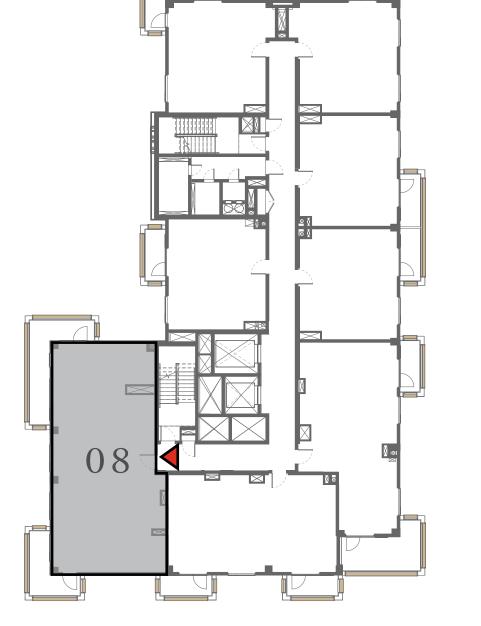

#### LOTUS

#### BUILDING 1

### 3 BEDROOM

UNIT 08 LEVEL 02-06

| APARTMENT AREA | 1347.32 SQ.FT. | 125.17 SQ.M. |
|----------------|----------------|--------------|
| BALCONY AREA   | 303.22 SQ.FT.  | 28.17 SQ.M.  |
| TOTAL AREA     | 1650.54 SQ.FT. | 153.34 SQ.M. |