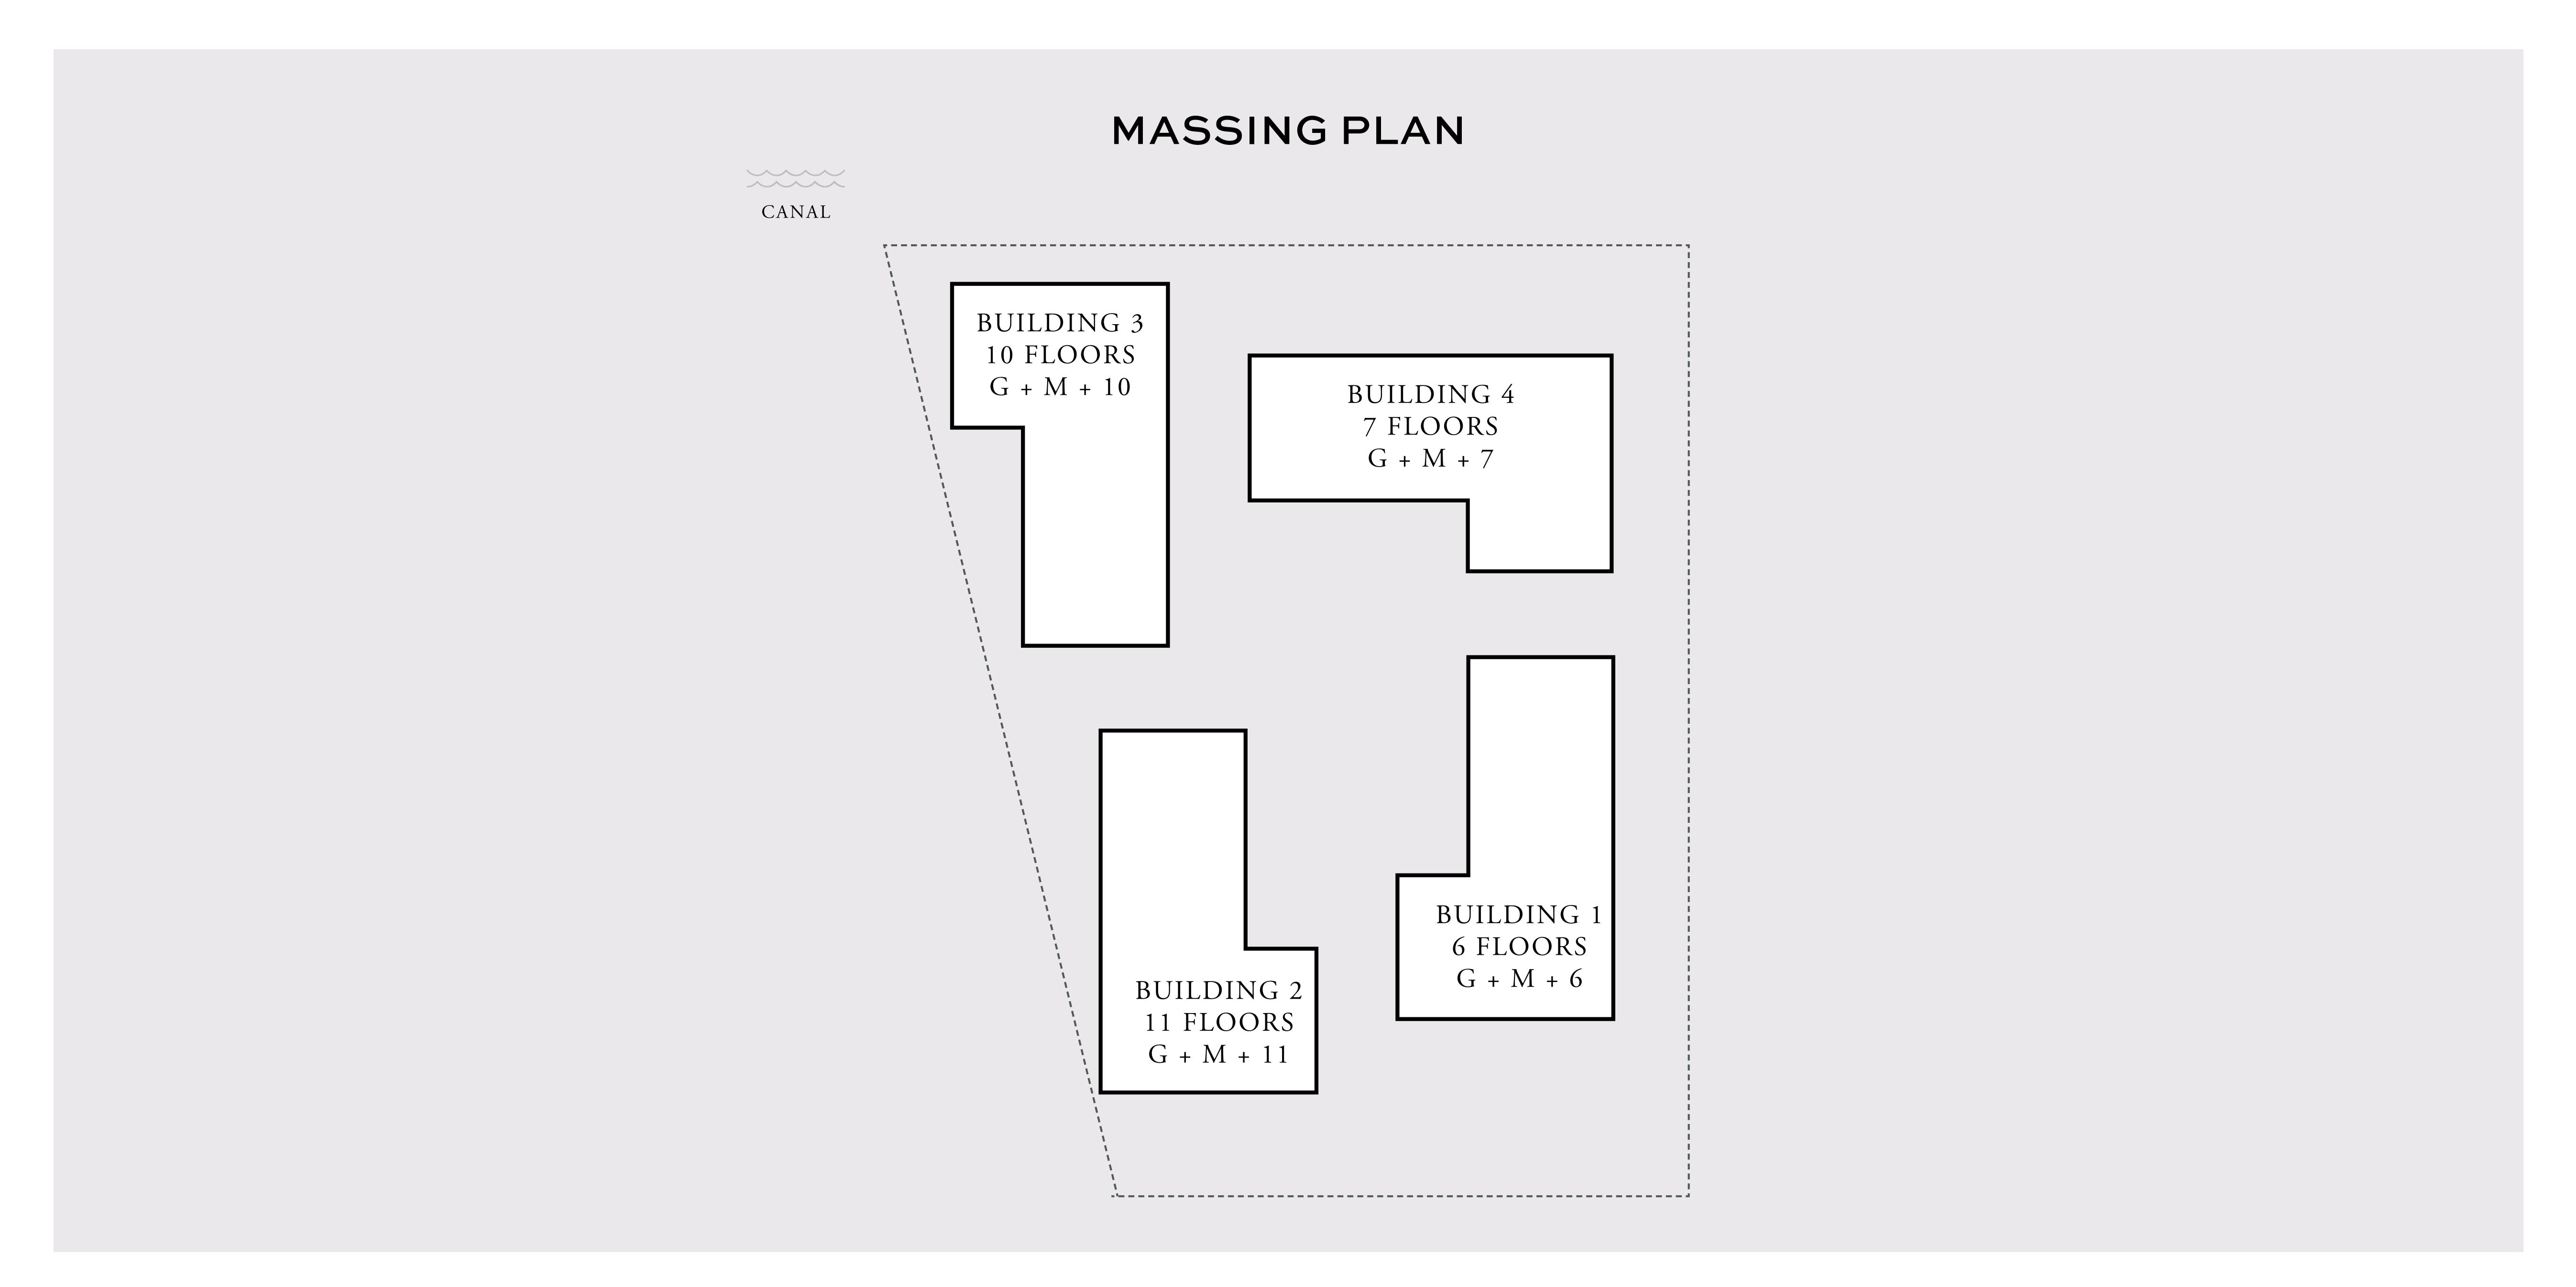

LOTUS



### LOTUS





### LOTUS

#### BUILDING 1

### 1 BEDROOM

UNIT 101 LEVEL 01

| APARTMENT AREA | 599.66 SQ.FT. | 55.71 SQ.M. |
|----------------|---------------|-------------|
| BALCONY AREA   | 228.63 SQ.FT. | 21.24 SQ.M. |
| TOTAL AREA     | 828.29 SQ.FT. | 76.95 SQ.M. |











### LOTUS

#### BUILDING 1

### 1 BEDROOM

UNIT 102 LEVEL 01

| APAI | RTMENT AREA | 604.50 SQ.FT. | 56.16 SQ.M. |
|------|-------------|---------------|-------------|
| BA   | LCONY AREA  | 271.25 SQ.FT. | 25.20 SQ.M. |
| Т    | OTAL AREA   | 875.75 SQ.FT. | 81.36 SQ.M. |











### LOTUS

#### BUILDING 1

### 1 BEDROOM

UNIT 103 LEVEL 01

| APARTMENT AREA | 605.15 SQ.FT. | 56.22 SQ.M. |
|----------------|---------------|-------------|
| BALCONY AREA   | 263.39 SQ.FT. | 24.47 SQ.M. |
| TOTAL AREA     | 868.54 SQ.FT.