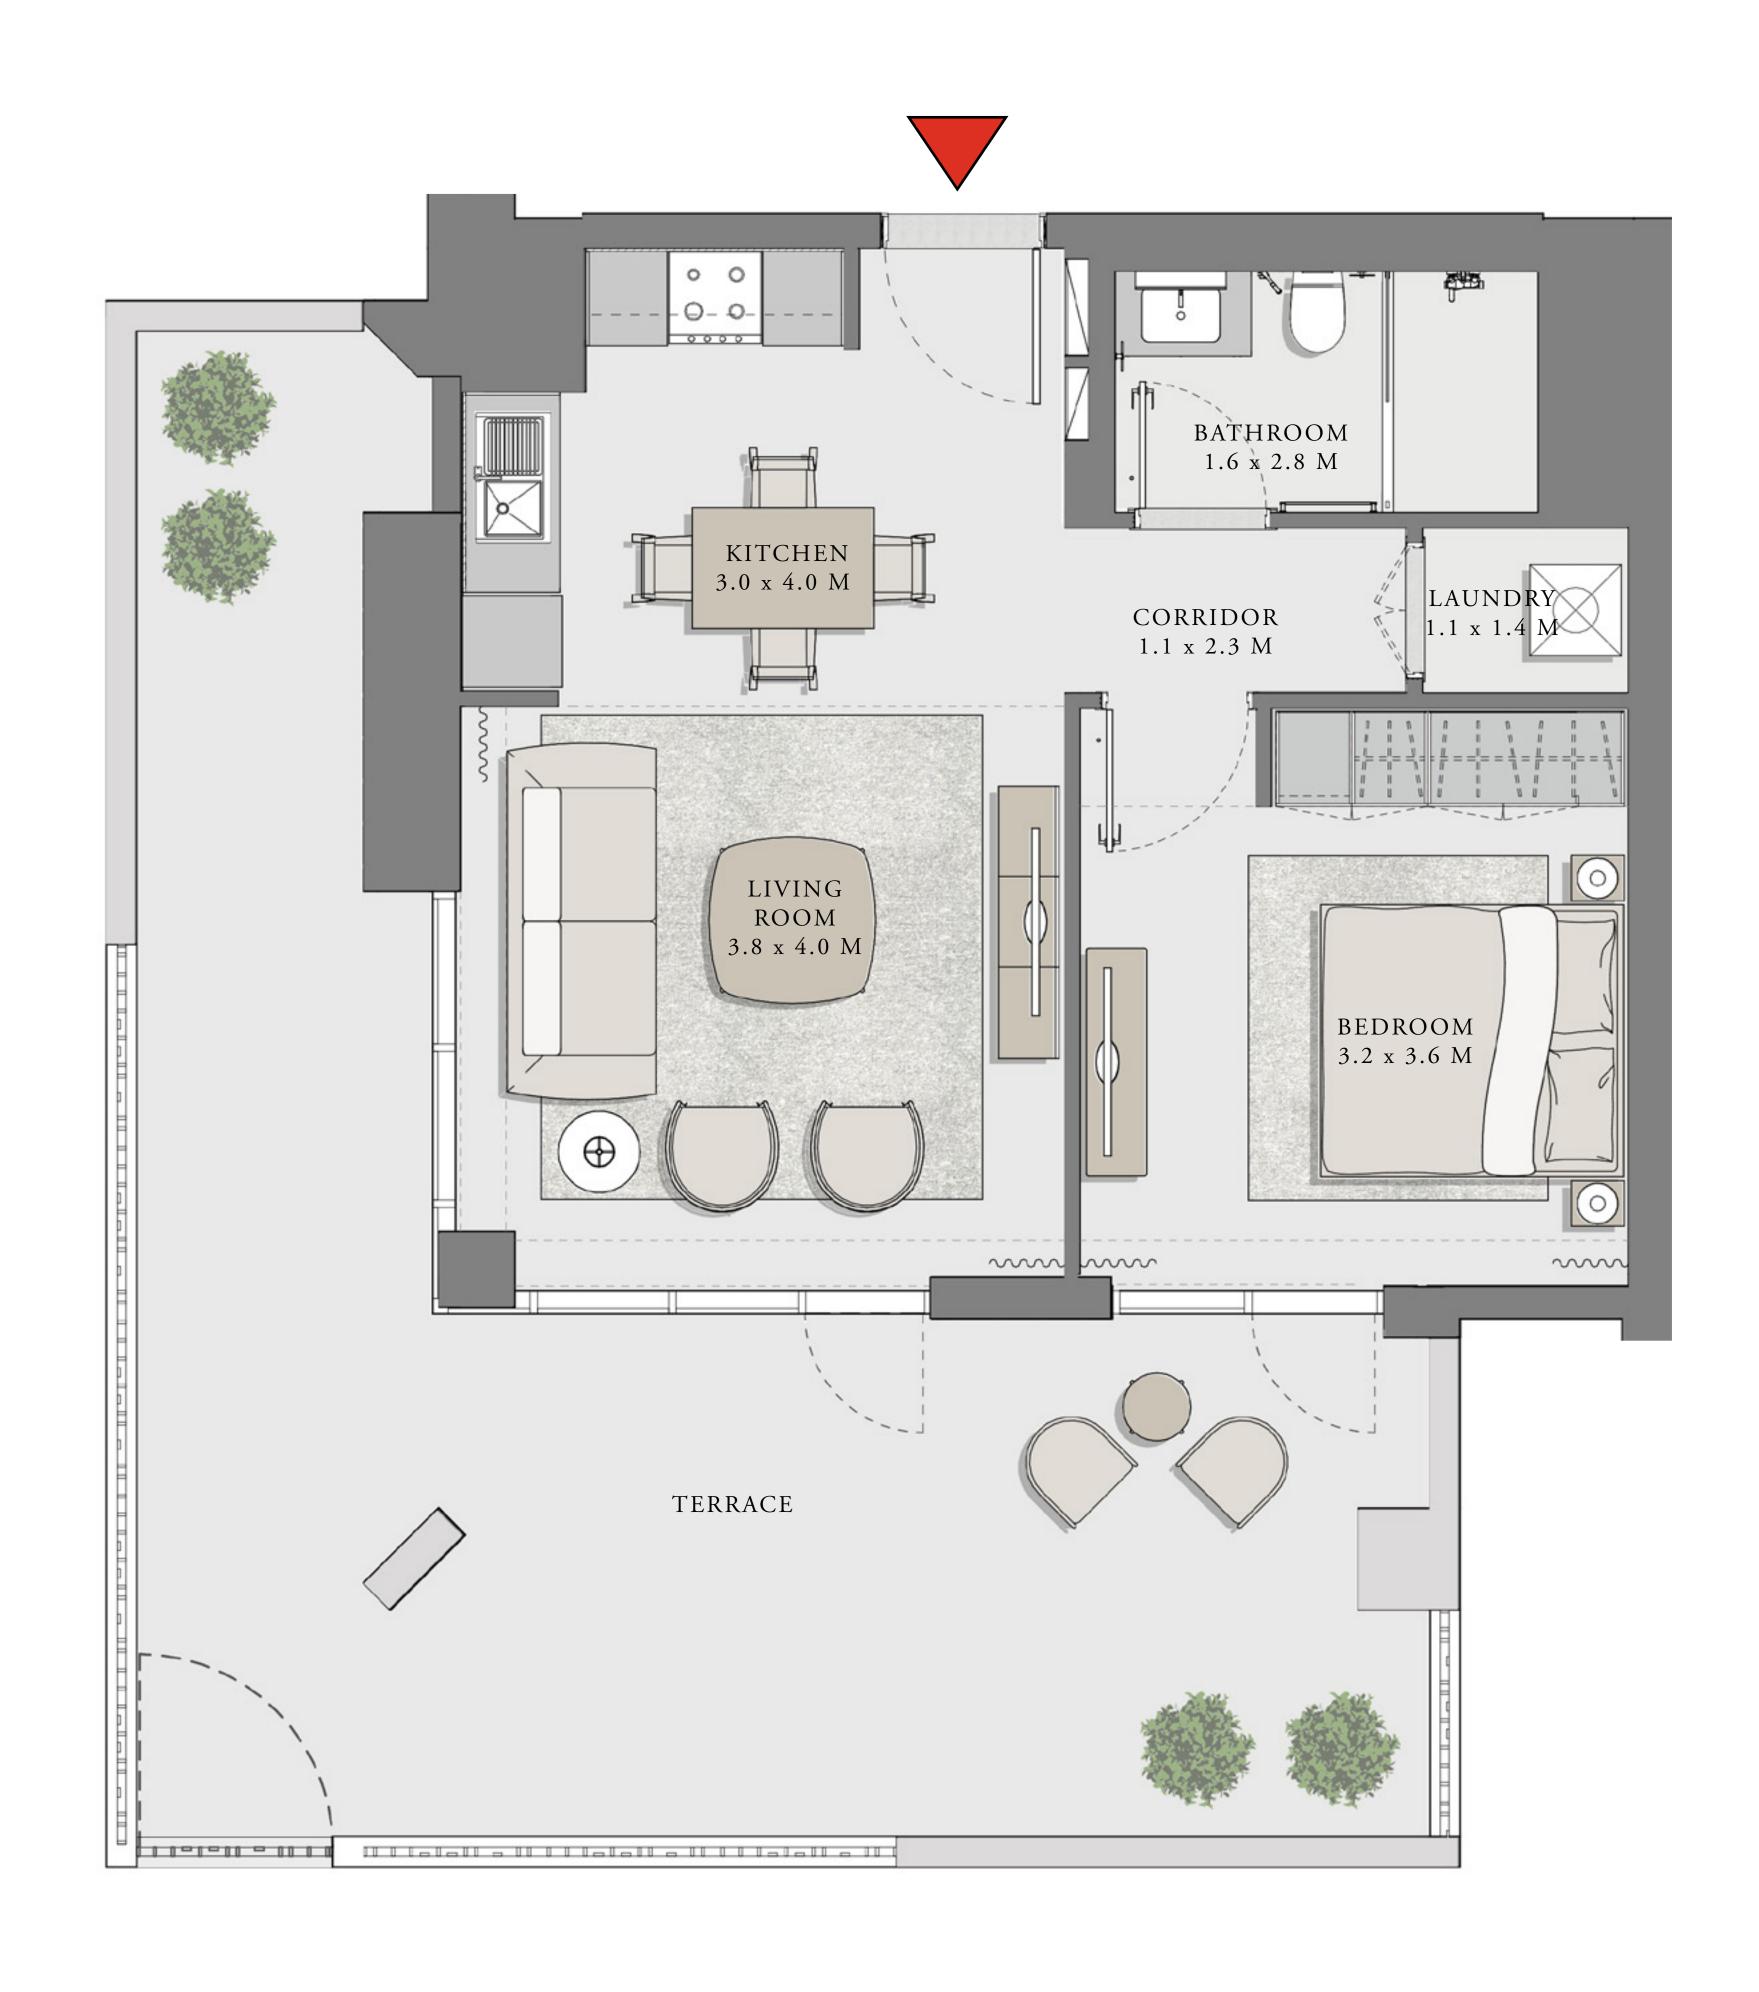

#### BUILDING 1

### 1 BEDROOM

UNIT 103 LEVEL 01

| APARTMENT AREA | 605.15 SQ.FT. | 56.22 SQ.M. |
|----------------|---------------|-------------|
| BALCONY AREA   | 263.39 SQ.FT. | 24.47 SQ.M. |
| TOTAL AREA     | 868.54 SQ.FT. | 80.69 SQ.M. |