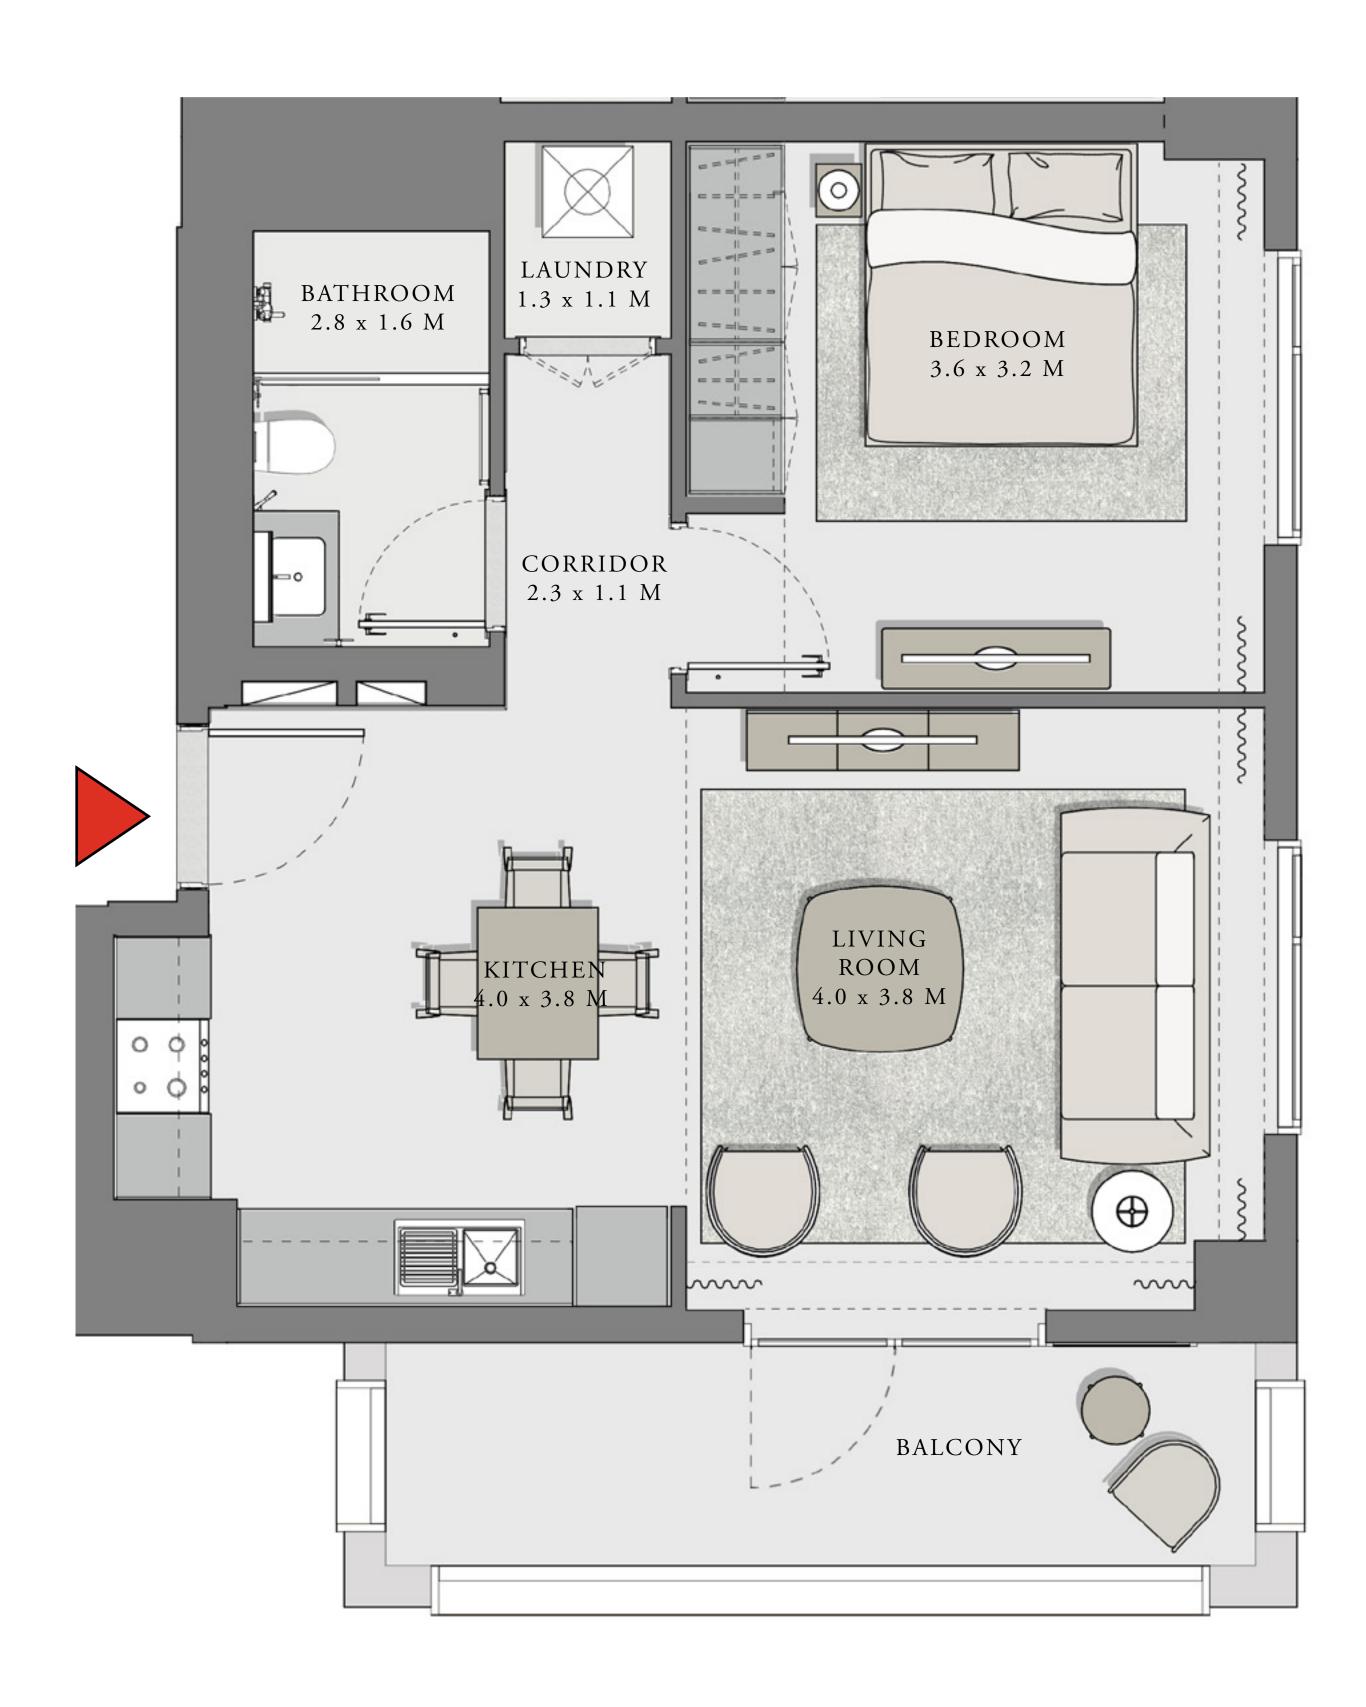

#### UNIT 04 LEVEL 02-06

| APARTMENT AREA | 600.20 SQ.FT. | 55.76 SQ.M. |
|----------------|---------------|-------------|
| BALCONY AREA   | 66.20 SQ.FT.  | 6.15 SQ.M.  |
| TOTAL AREA     | 666.40 SQ.FT. | 61.91 SQ.M. |