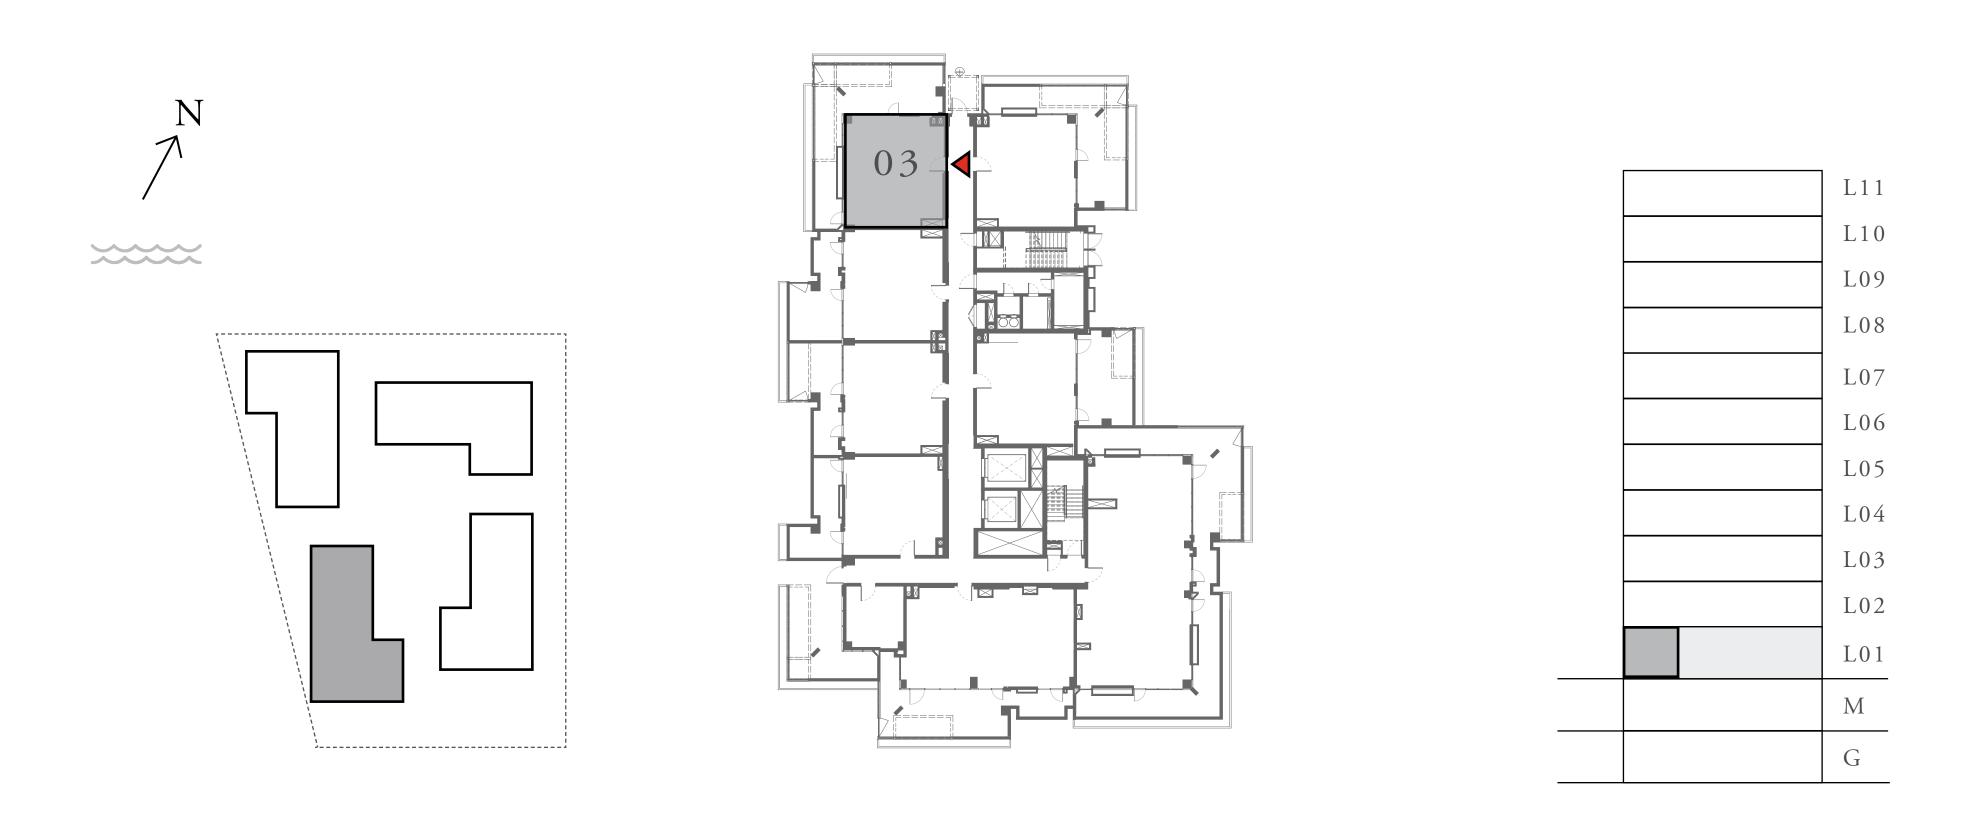

#### LOTUS

#### BUILDING 1

### 1 BEDROOM

#### UNIT 03 LEVEL 02-06

| APARTMENT AREA | 626.67 SQ.FT. | 58.22 SQ.M. |
|----------------|---------------|-------------|
| BALCONY AREA   | 102.36 SQ.FT. | 9.51 SQ.M.  |
| TOTAL AREA     | 729.03 SQ.FT. | 67.73 SQ.M. |