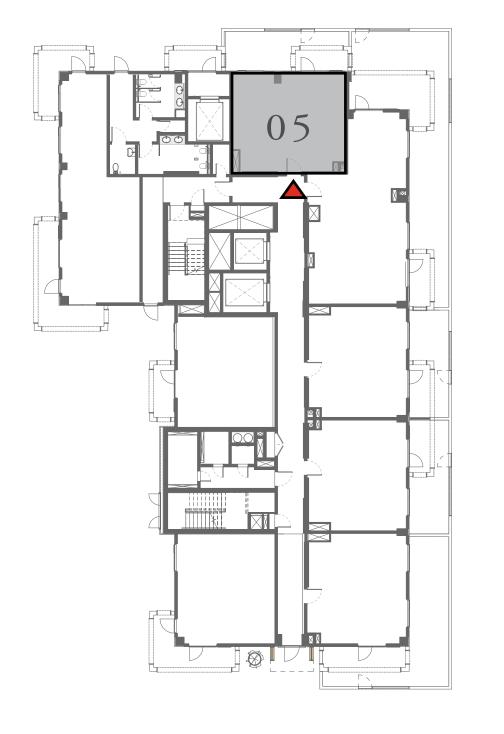

### 1 BEDROOM

UNIT 101 LEVEL 01

| APARTMENT AREA | 599.66 SQ.FT. | 55.71 SQ.M. |
|----------------|---------------|-------------|
| BALCONY AREA   | 228.63 SQ.FT. | 21.24 SQ.M. |
| TOTAL AREA     | 828.29 SQ.FT. | 76.95 SQ.M. |