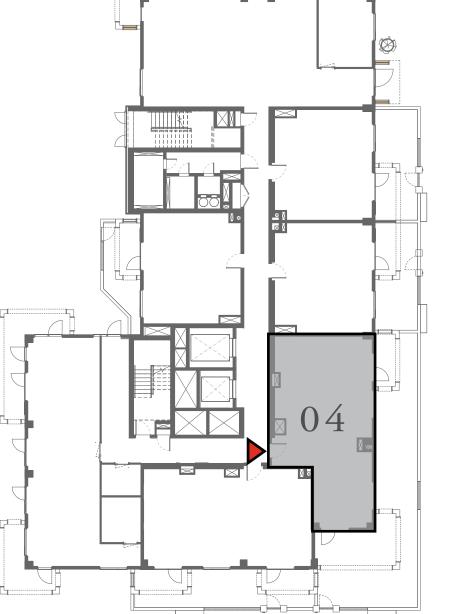

#### BUILDING 1

### 2 BEDROOM

UNIT 104 LEVEL 01

| APARTMENT AREA | 909.44 SQ.FT.  | 84.49 SQ.M.  |
|----------------|----------------|--------------|
| BALCONY AREA   | 939.04 SQ.FT.  | 87.24 SQ.M.  |
| TOTAL AREA     | 1848.48 SQ.FT. | 171.73 SQ.M. |