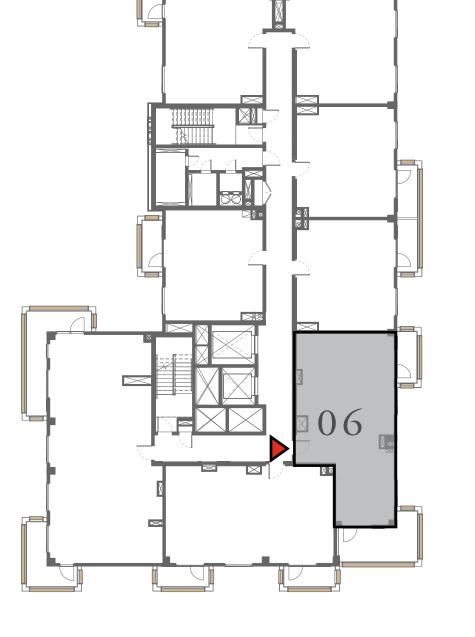

#### LOTUS

#### BUILDING 1

### 2 BEDROOM

UNIT 06 LEVEL 02-06

| APARTMENT AREA | 904.38 SQ.FT.  | 84.02 SQ.M.  |
|----------------|----------------|--------------|
| BALCONY AREA   | 249.83 SQ.FT.  | 23.21 SQ.M.  |
| TOTAL AREA     | 1154.21 SQ.FT. | 107.23 SQ.M. |