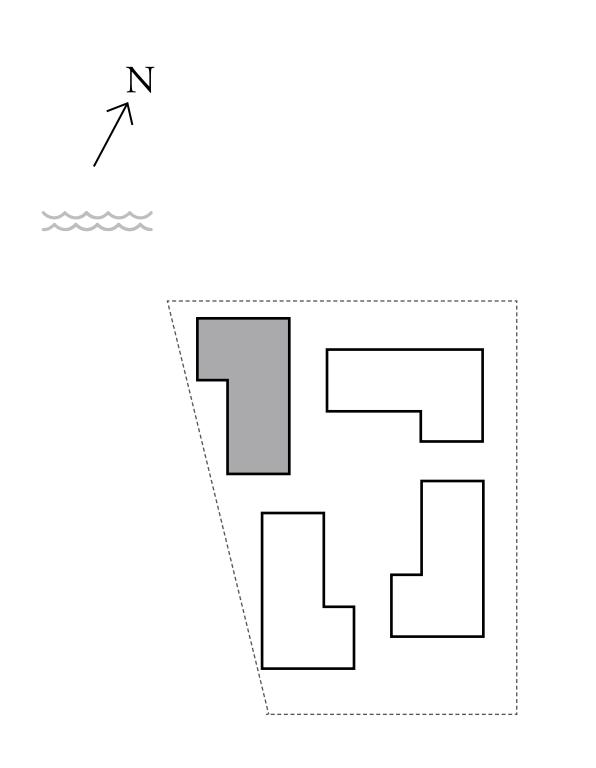

### 2 BEDROOM

UNIT 06 LEVEL 02-06

| APARTMENT AREA | 904.38 SQ.FT.  | 84.02 SQ.M.  |
|----------------|----------------|--------------|
| BALCONY AREA   | 249.83 SQ.FT.  | 23.21 SQ.M.  |
| TOTAL AREA     | 1154.21 SQ.FT. | 107.23 SQ.M. |