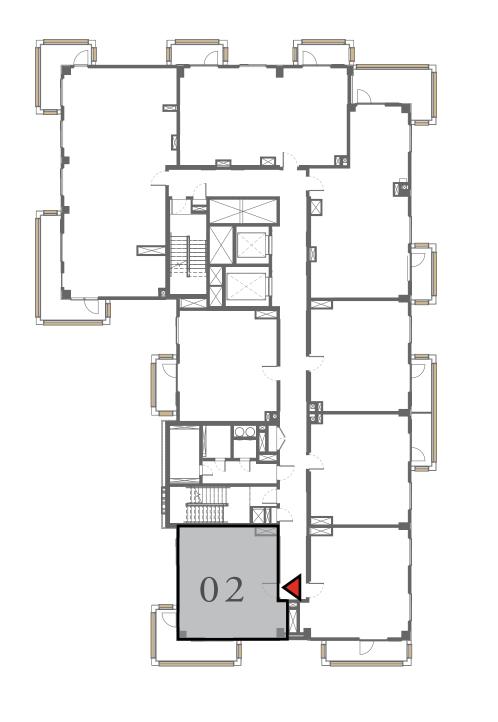

#### UNIT 02 LEVEL 02-06

| APARTMENT AREA | 620.11 SQ.FT. | 57.61 SQ.M. |
|----------------|---------------|-------------|
| BALCONY AREA   | 139.61 SQ.FT. | 12.97 SQ.M. |
| TOTAL AREA     | 759.72 SQ.FT. | 70.58 SQ.M. |