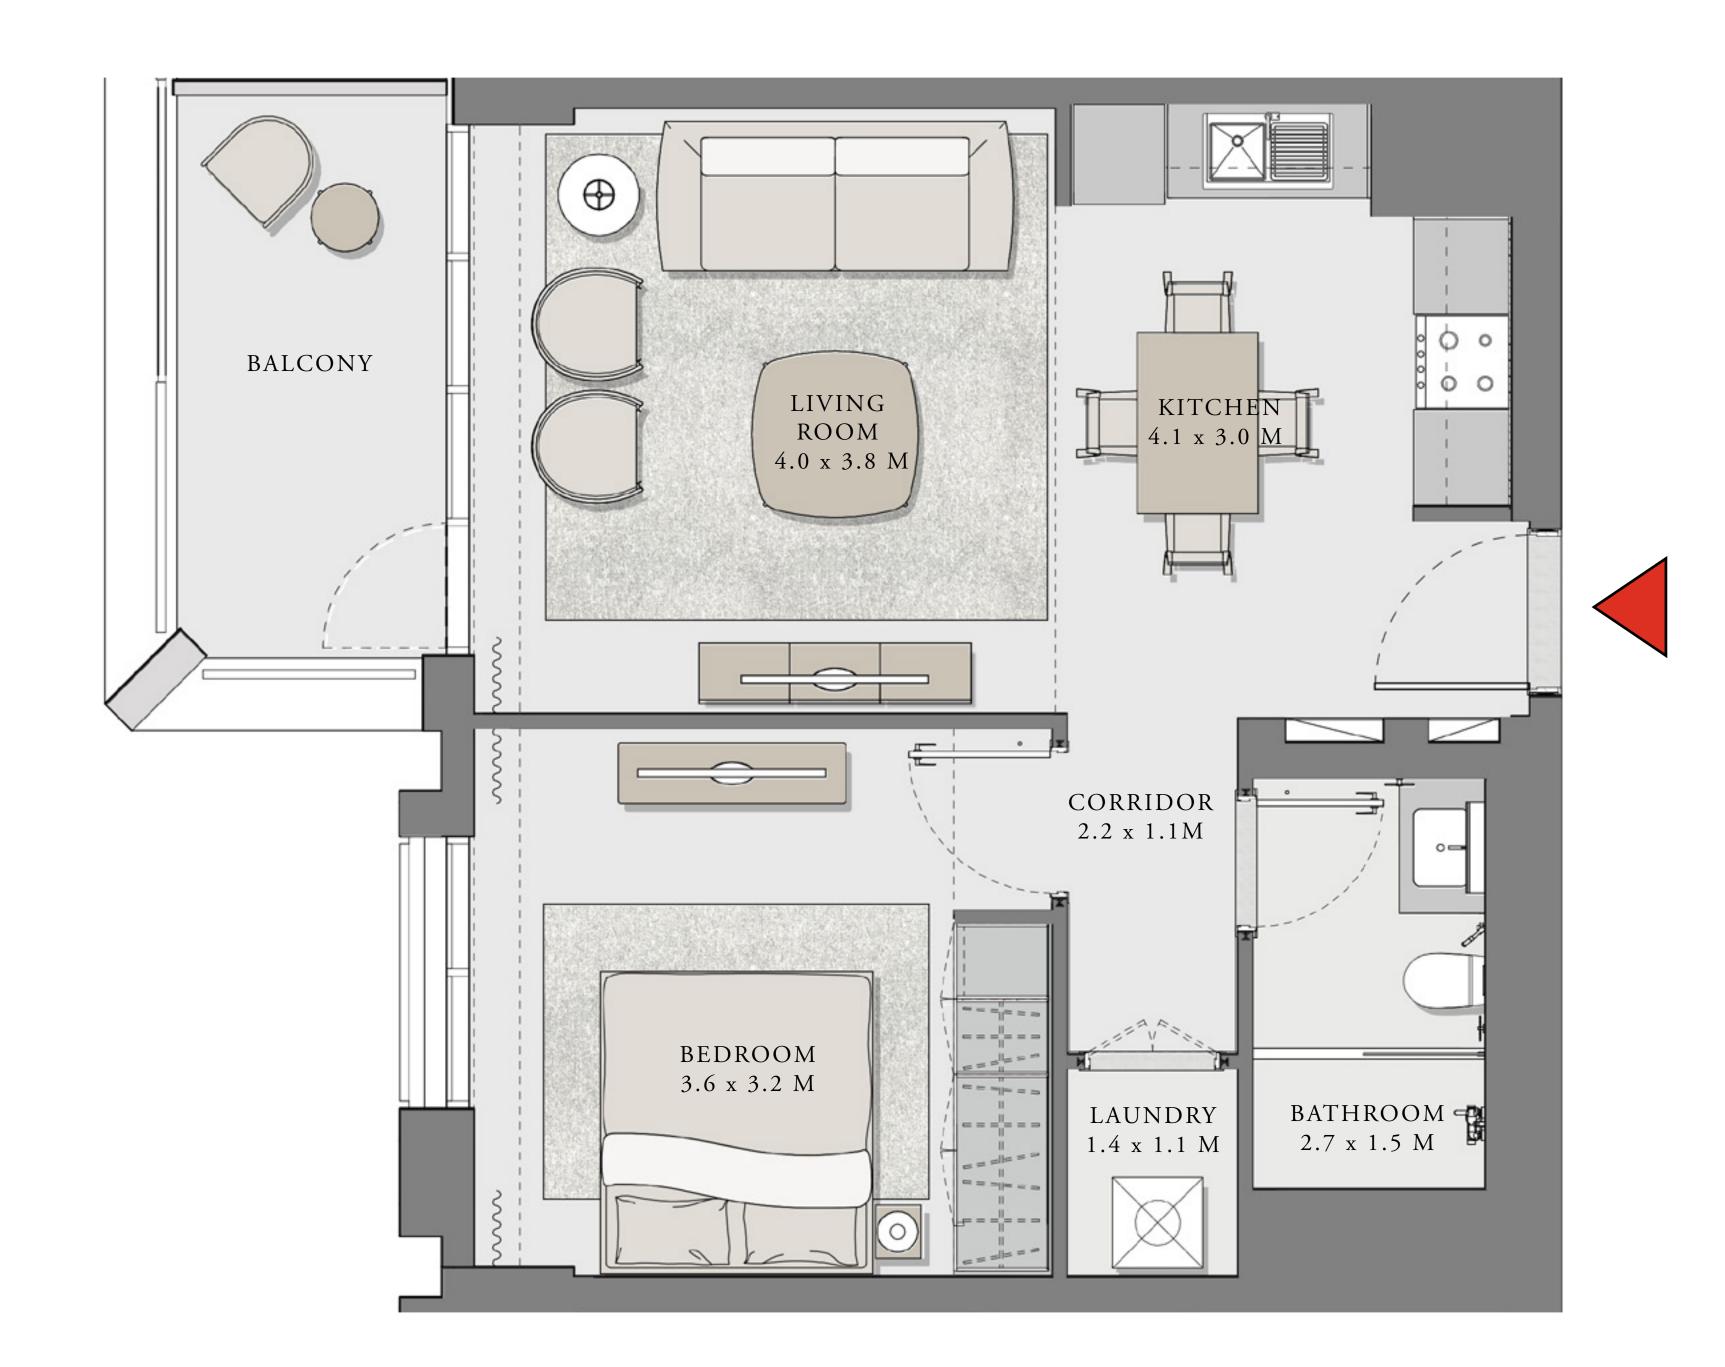

#### UNIT 06 LEVEL 02-11

| APARTMENT AREA | 910.63 SQ.FT.  | 84.60 SQ.M.  |
|----------------|----------------|--------------|
| BALCONY AREA   | 186.00 SQ.FT.  | 17.28 SQ.M.  |
| TOTAL AREA     | 1096.63 SQ.FT. | 101.88 SQ.M. |