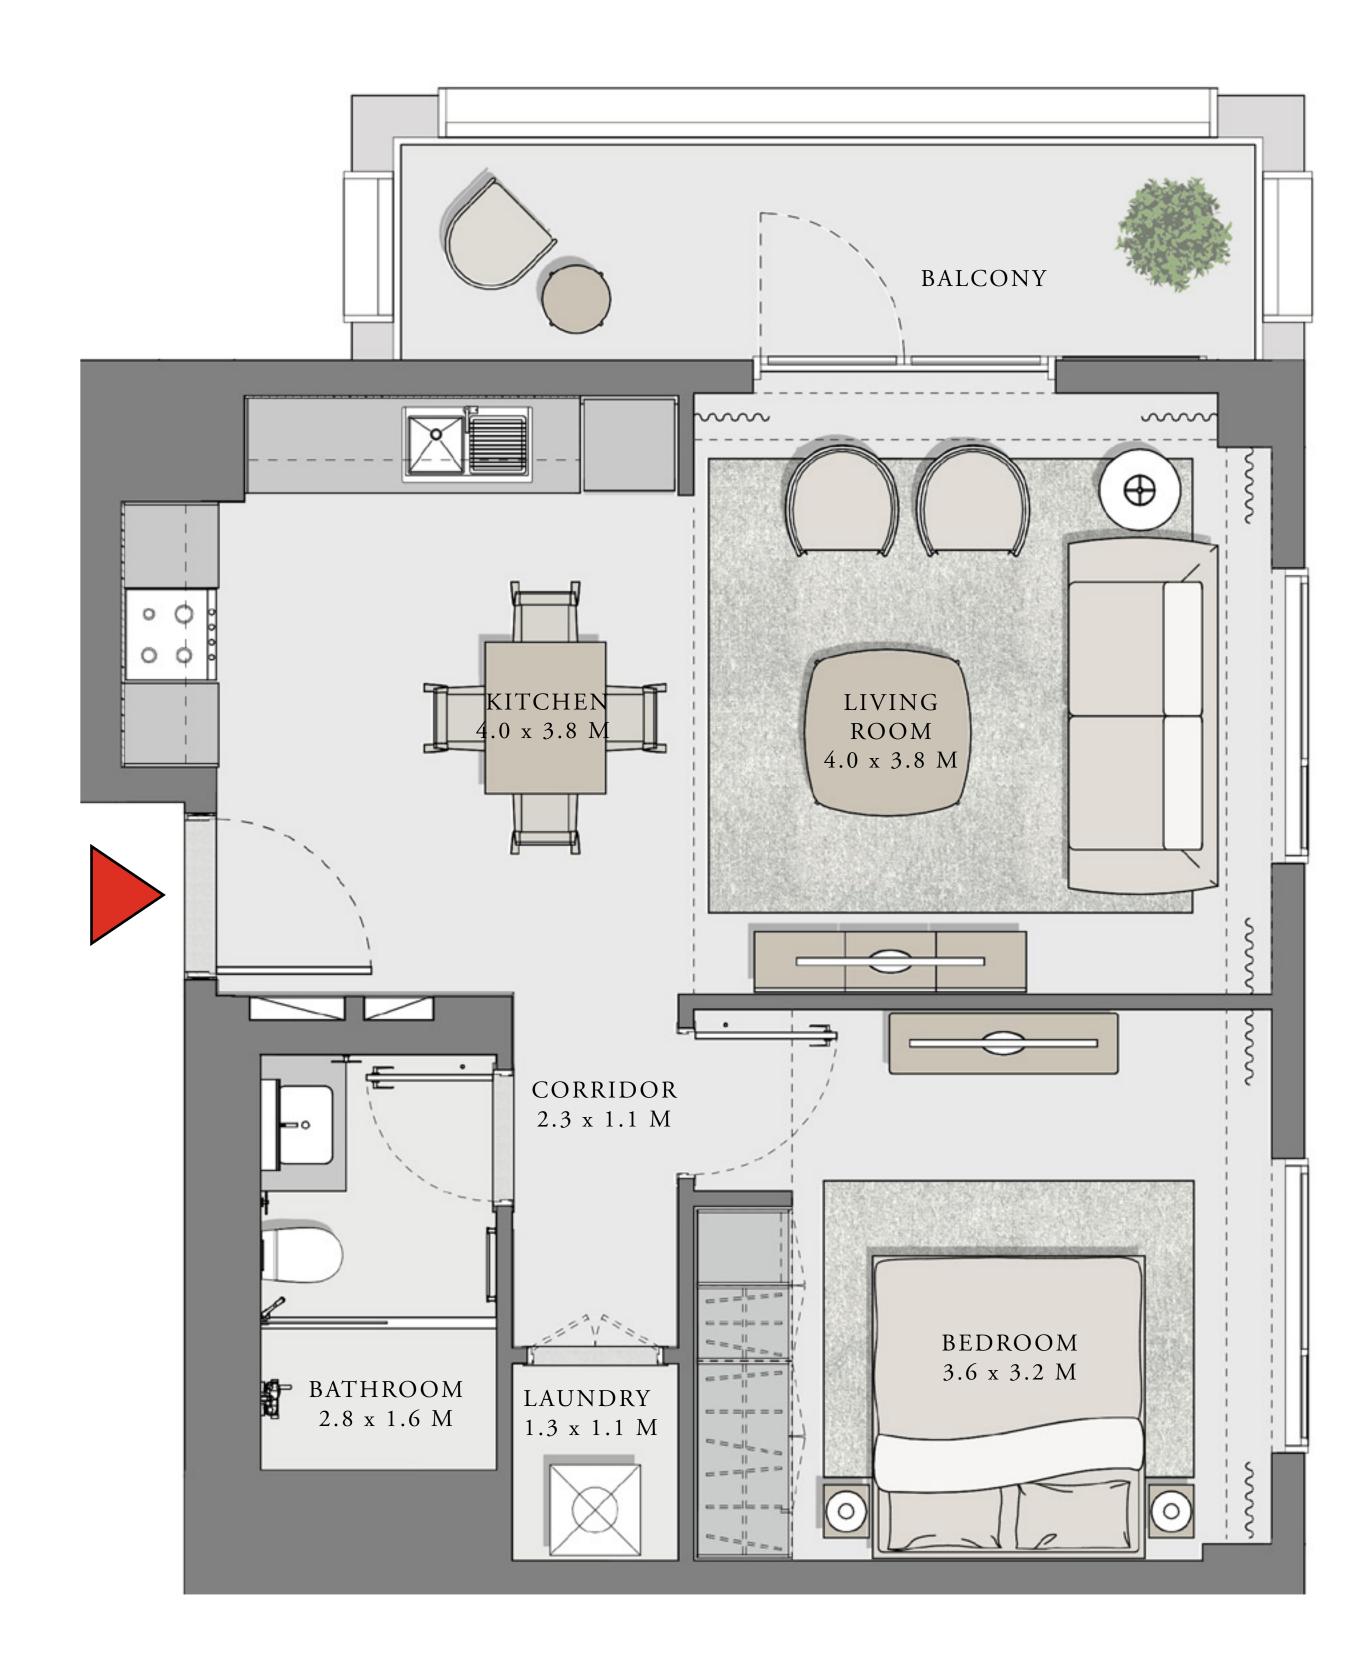

#### LOTUS

#### BUILDING 1

### 1 BEDROOM

#### UNIT 03 LEVEL 02-06

| APARTMENT AREA | 626.67 SQ.FT. | 58.22 SQ.M. |
|----------------|---------------|-------------|
| BALCONY AREA   | 102.36 SQ.FT. | 9.51 SQ.M.  |
| TOTAL AREA     | 729.03 SQ.FT. | 67.73 SQ.M. |