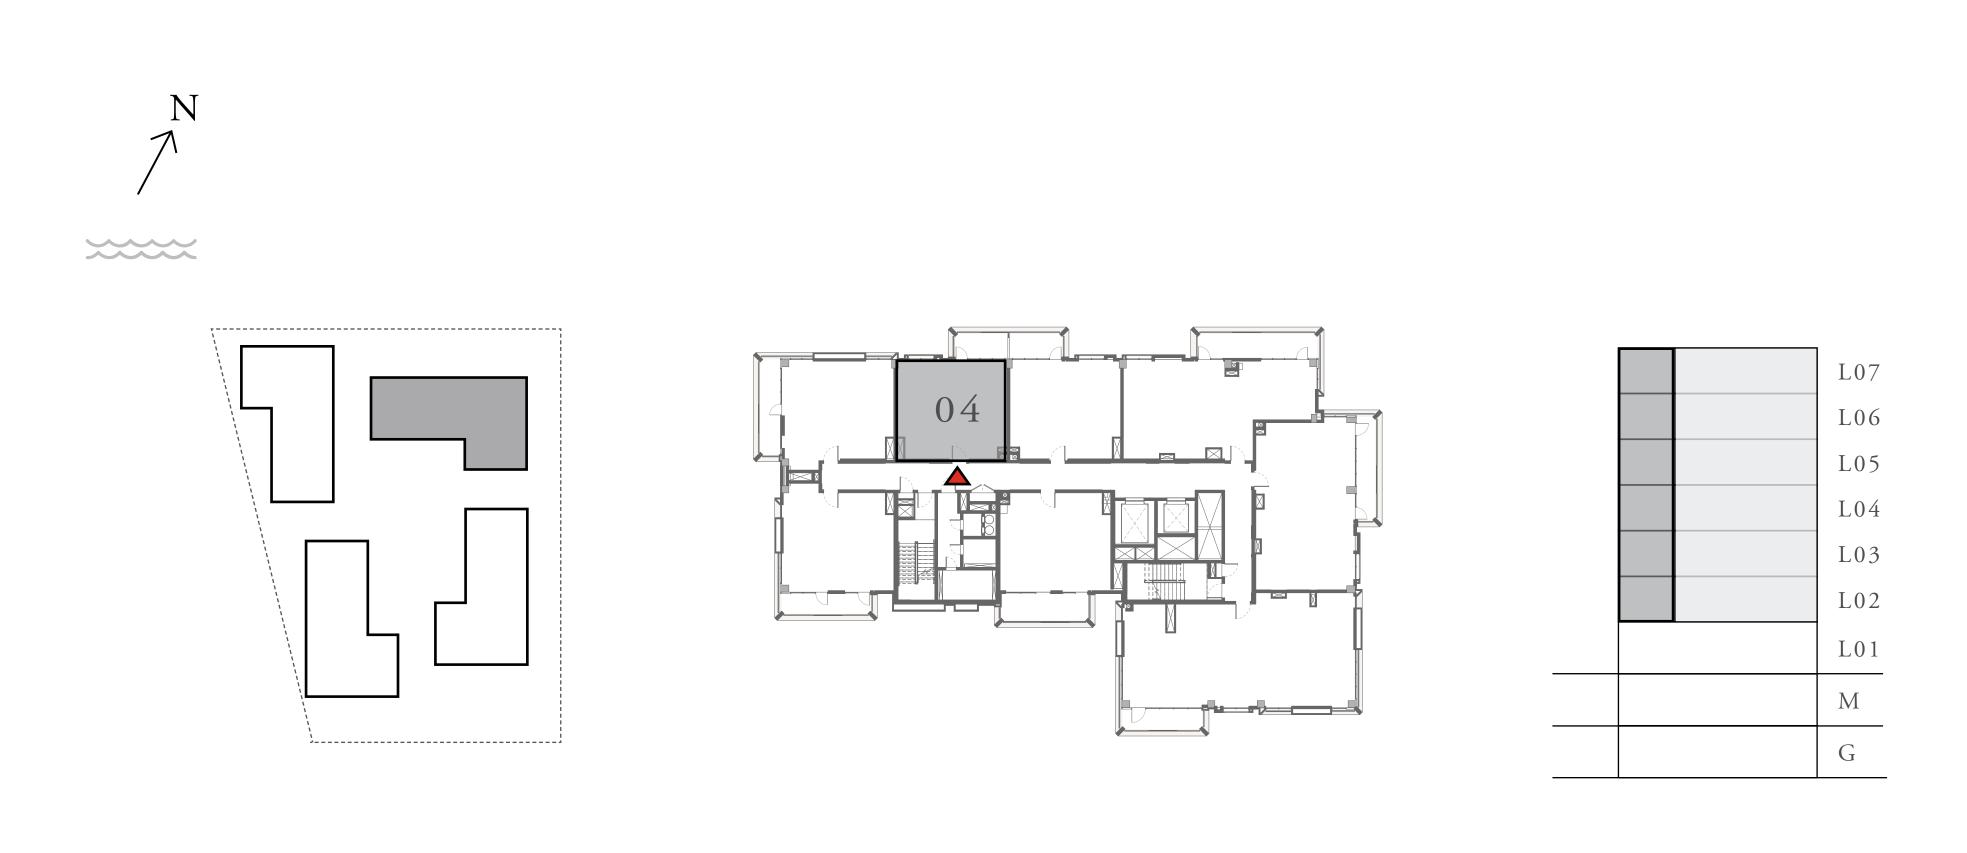

#### UNIT 04 LEVEL 02-06

| APARTMENT AREA | 600.20 SQ.FT. | 55.76 SQ.M. |
|----------------|---------------|-------------|
| BALCONY AREA   | 66.20 SQ.FT.  | 6.15 SQ.M.  |
| TOTAL AREA     | 666.40 SQ.FT. | 61.91 SQ.M. |