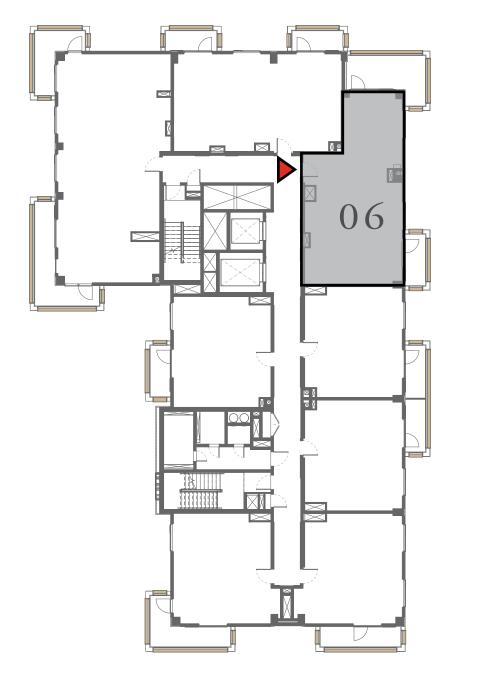

### 2 BEDROOM

UNIT 06 LEVEL 02-06

| APARTMENT AREA | 904.38 SQ.FT.  | 84.02 SQ.M.  |
|----------------|----------------|--------------|
| BALCONY AREA   | 249.83 SQ.FT.  | 23.21 SQ.M.  |
| TOTAL AREA     | 1154.21 SQ.FT. | 107.23 SQ.M. |