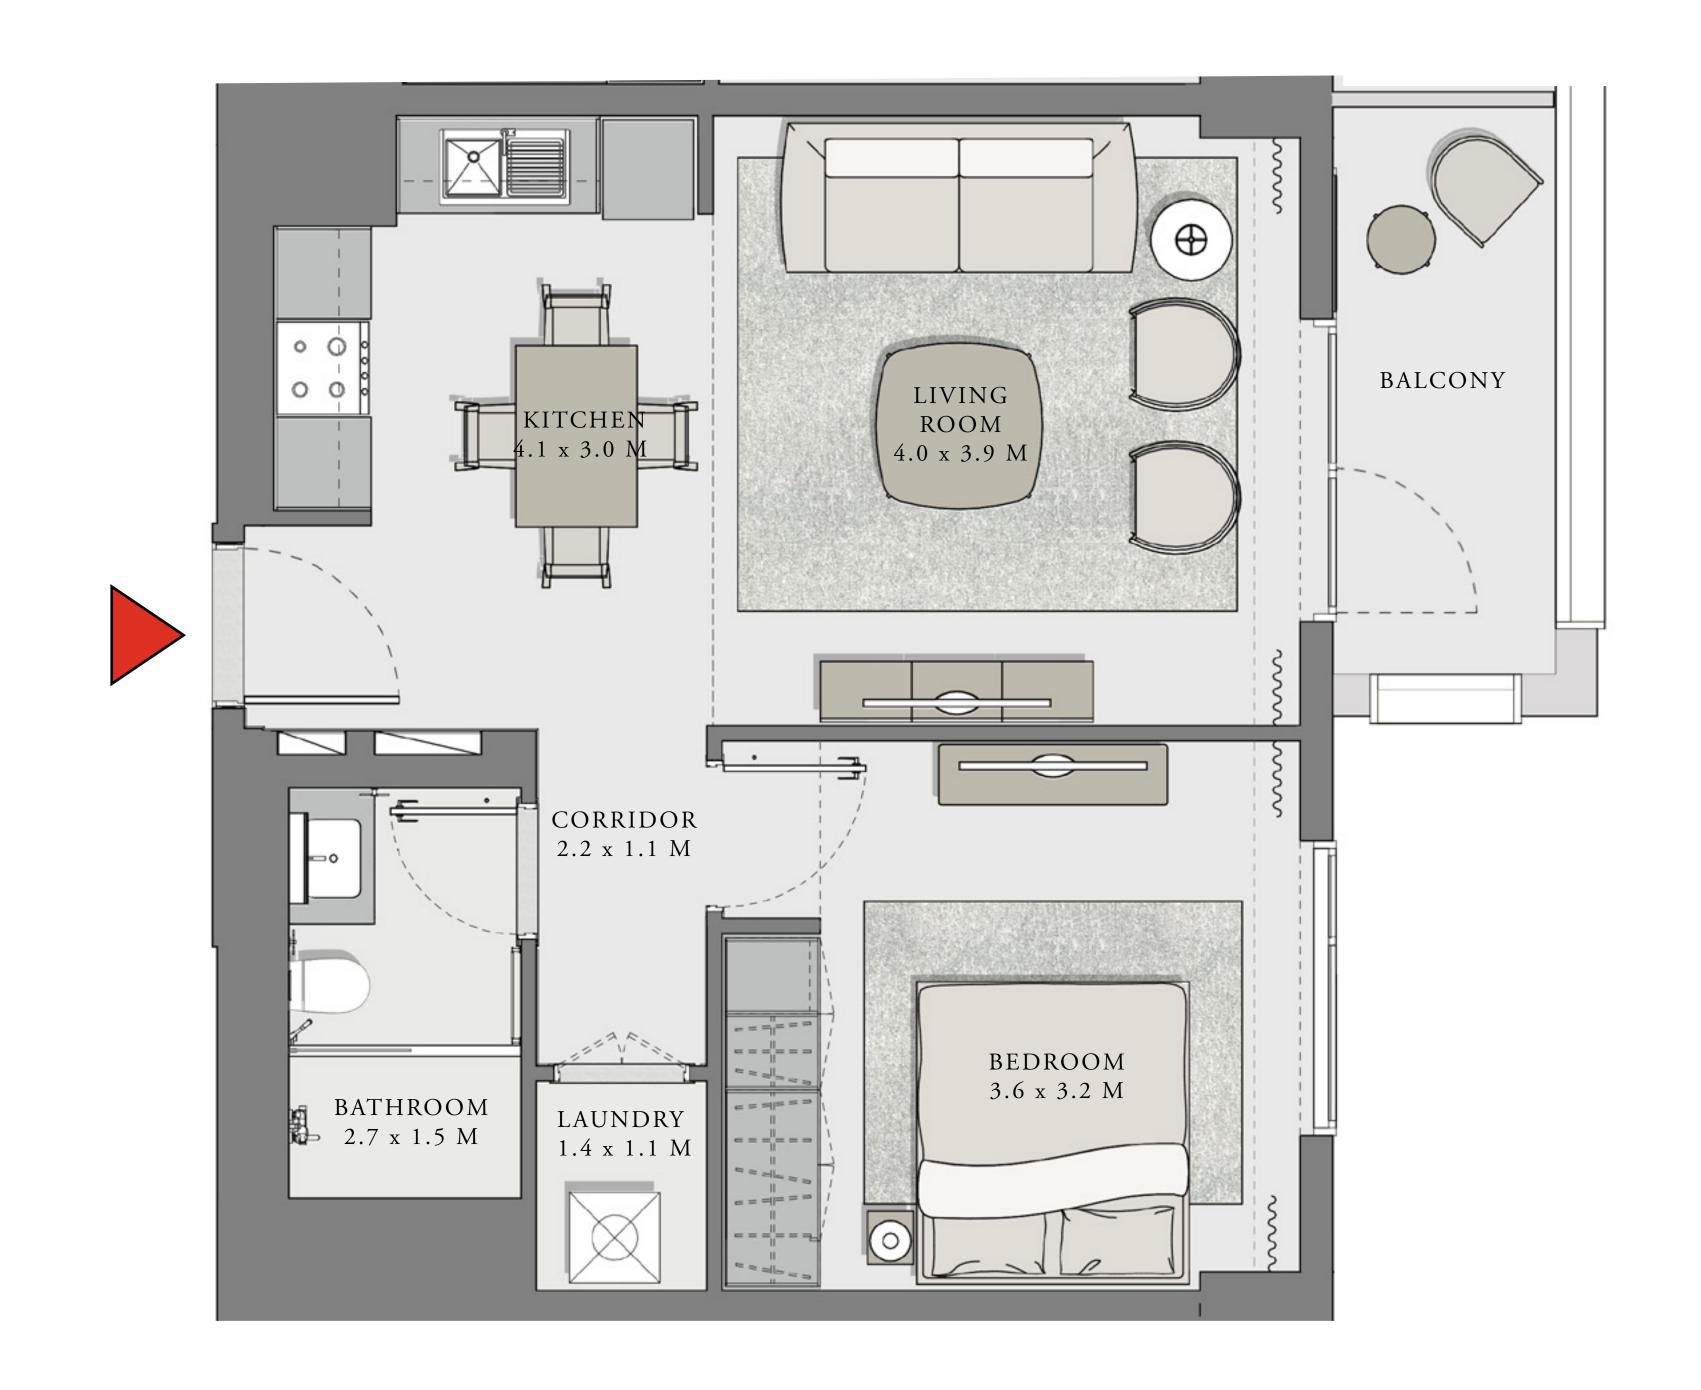

### 1 BEDROOM

UNIT 101 LEVEL 01

| APARTMENT AREA | 599.66 SQ.FT. | 55.71 SQ.M. |
|----------------|---------------|-------------|
| BALCONY AREA   | 228.63 SQ.FT. | 21.24 SQ.M. |
| TOTAL AREA     | 828.29 SQ.FT. | 76.95 SQ.M. |