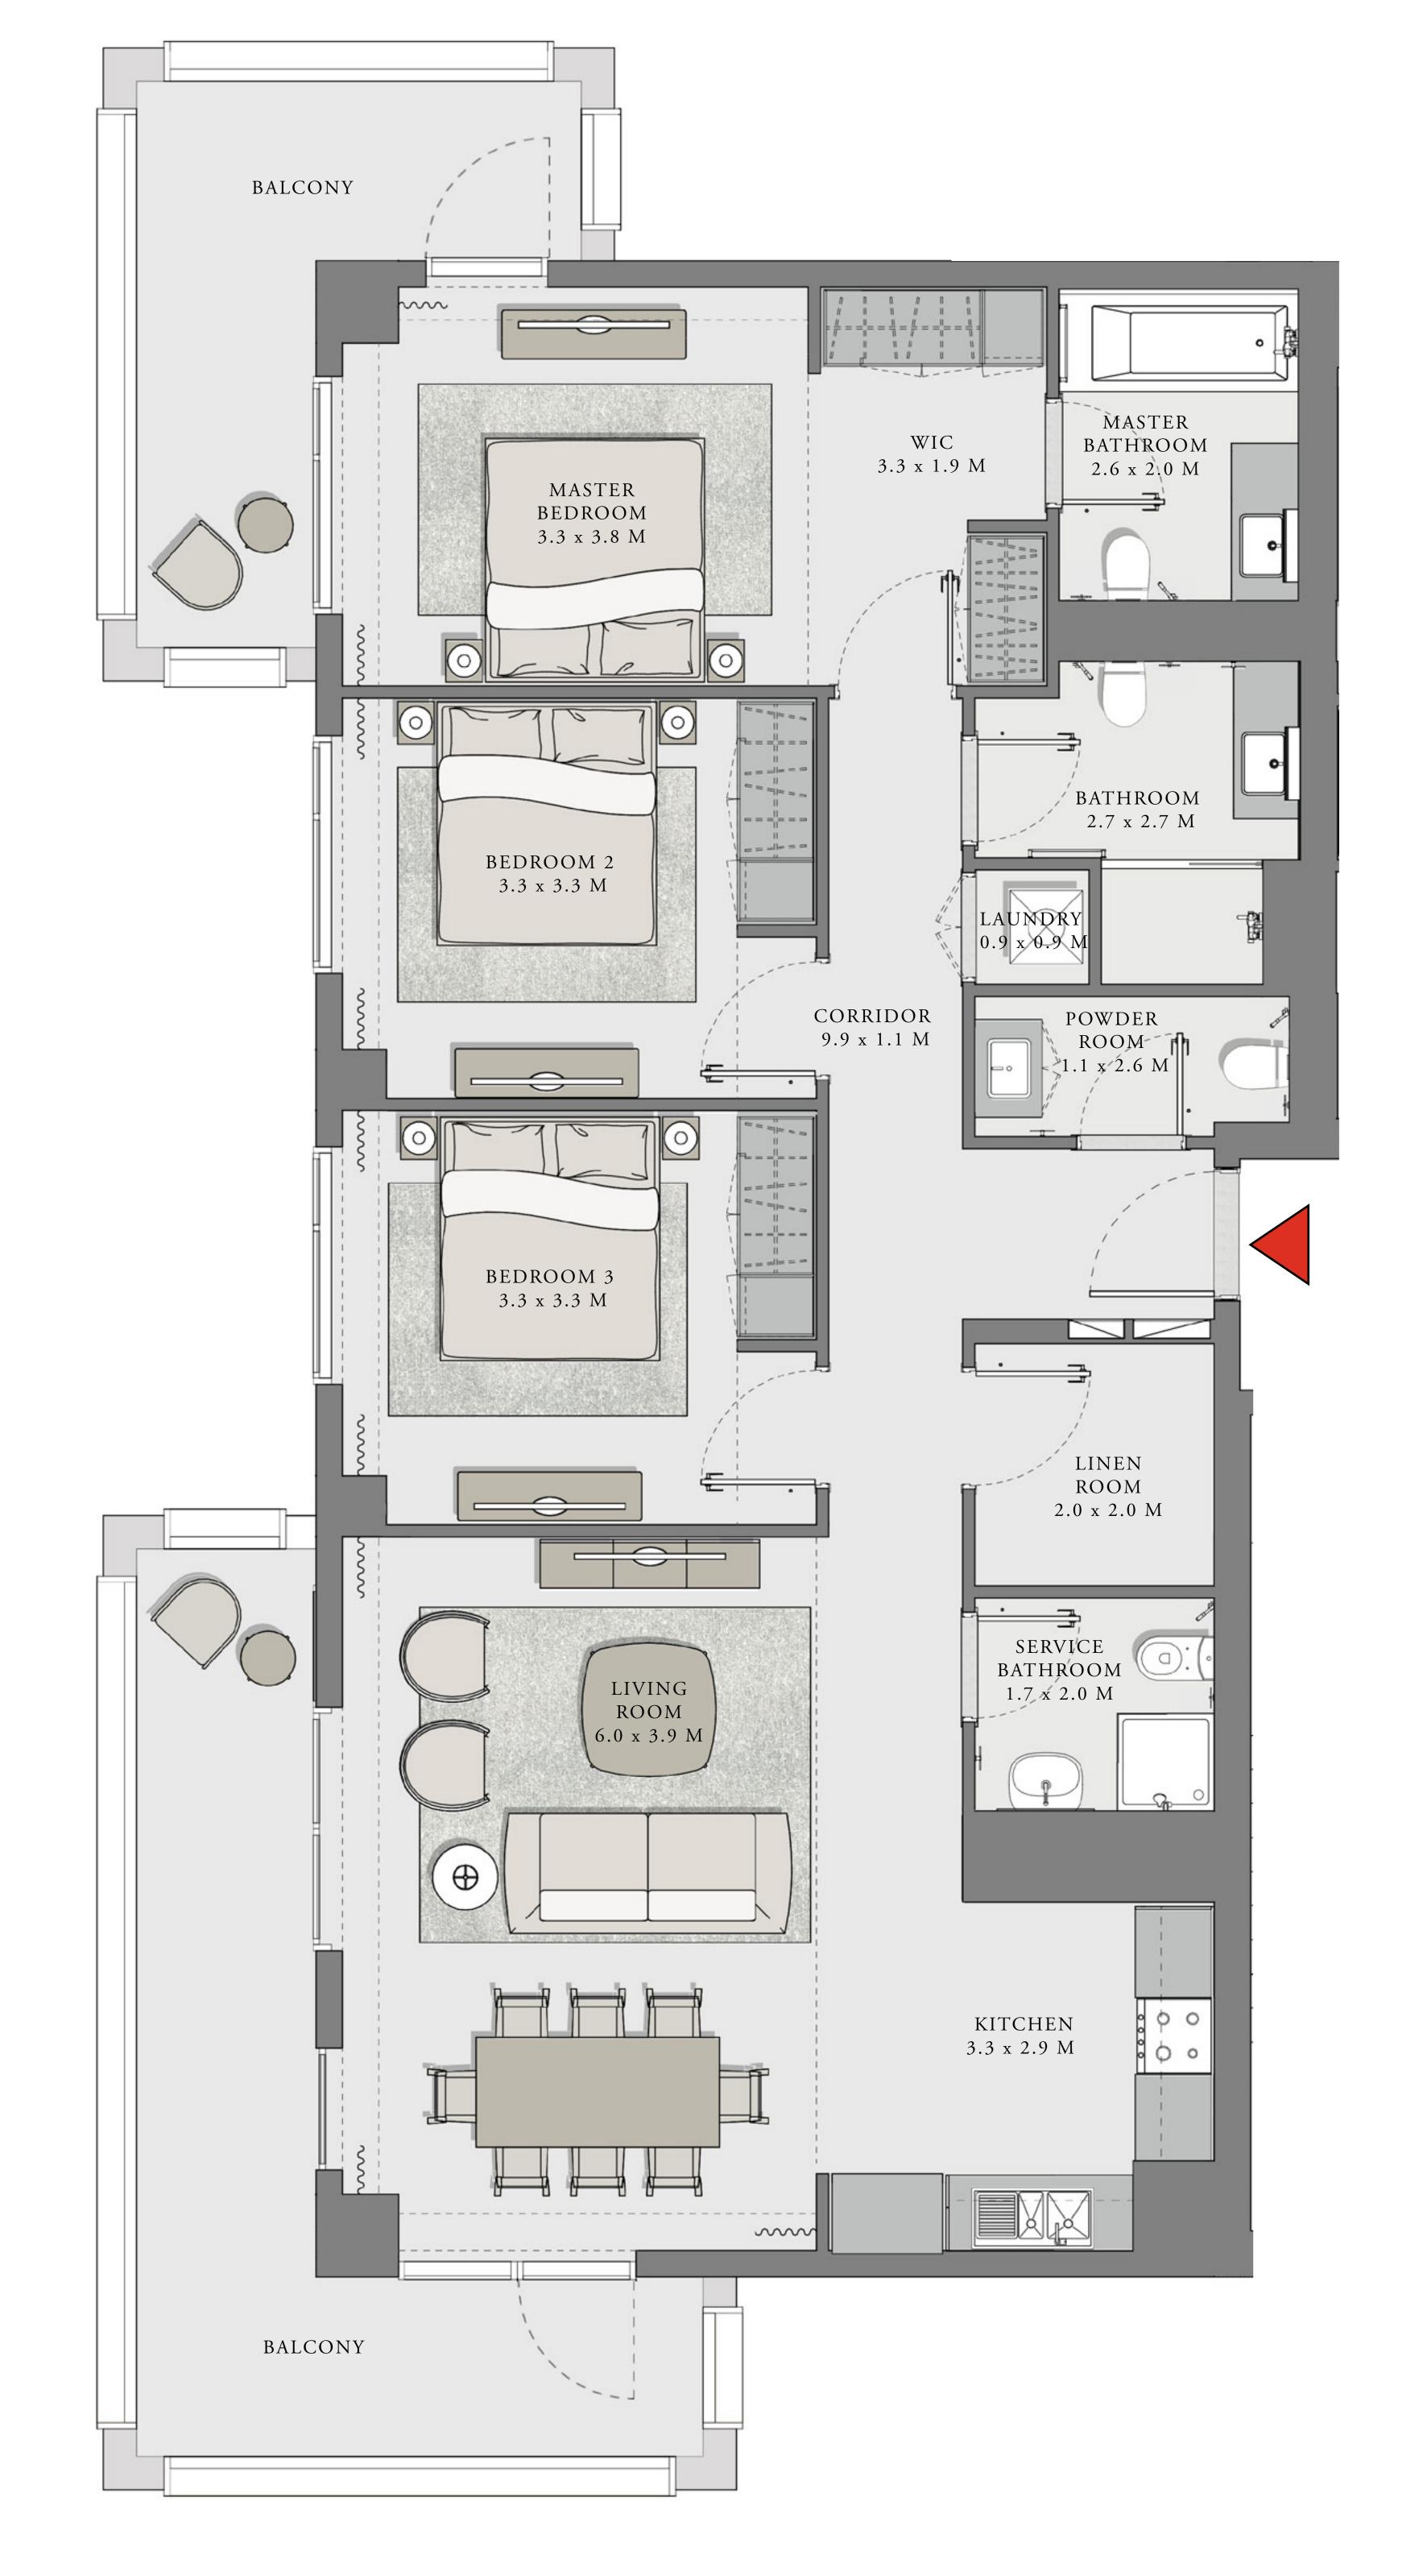

### 2 BEDROOM

UNIT 104 LEVEL 01

| APARTMENT AREA | 909.44 SQ.FT.  | 84.49 SQ.M.  |
|----------------|----------------|--------------|
| BALCONY AREA   | 939.04 SQ.FT.  | 87.24 SQ.M.  |
| TOTAL AREA     | 1848.48 SQ.FT. | 171.73 SQ.M. |