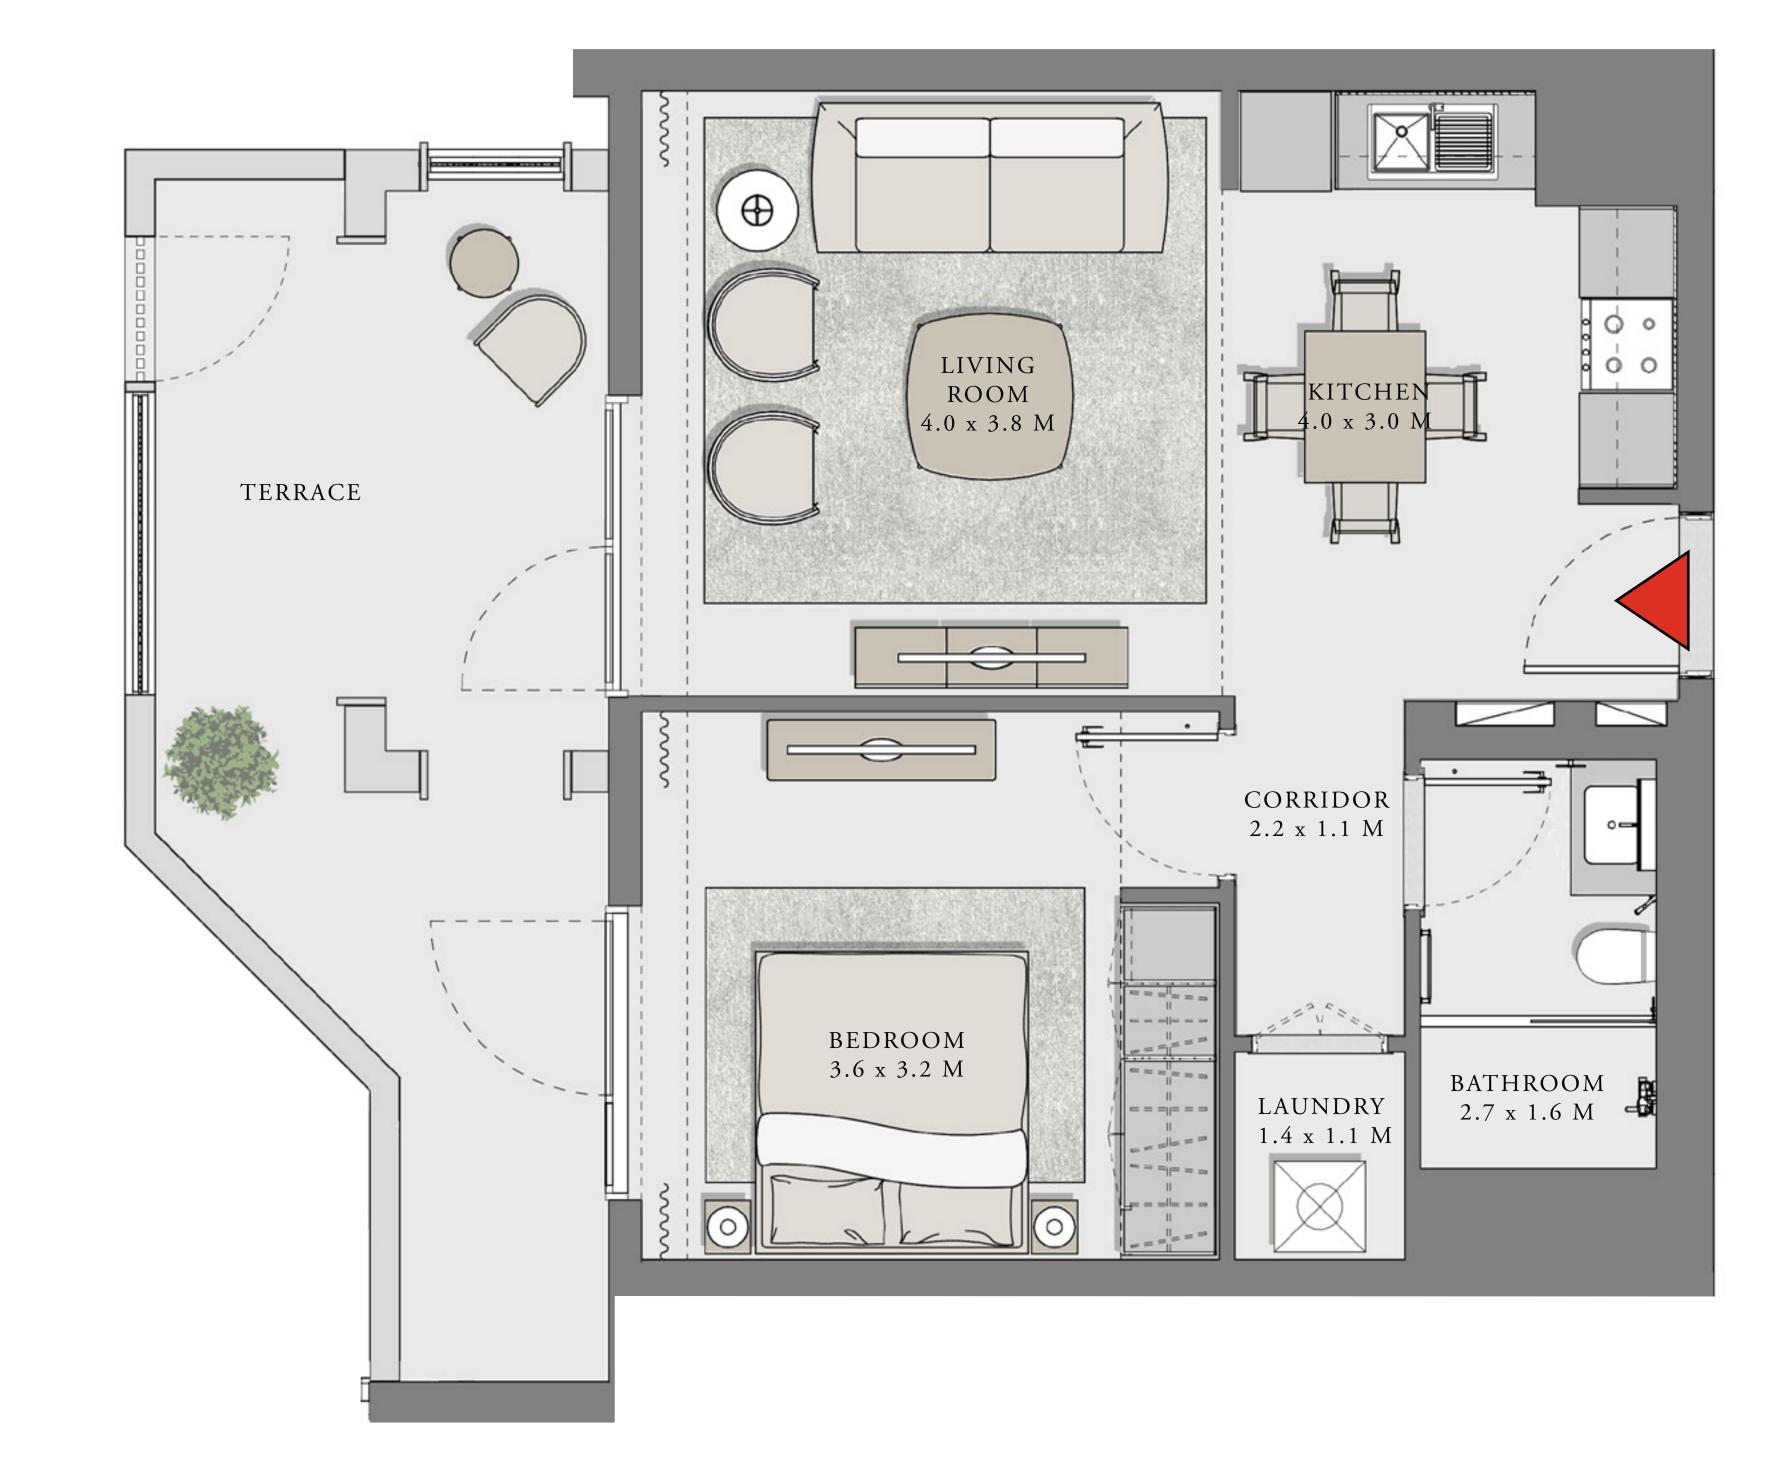

### 1 BEDROOM

UNIT 101 LEVEL 01

| APARTMENT AREA | 599.66 SQ.FT. | 55.71 SQ.M. |
|----------------|---------------|-------------|
| BALCONY AREA   | 228.63 SQ.FT. | 21.24 SQ.M. |
| TOTAL AREA     | 828.29 SQ.FT. | 76.95 SQ.M. |