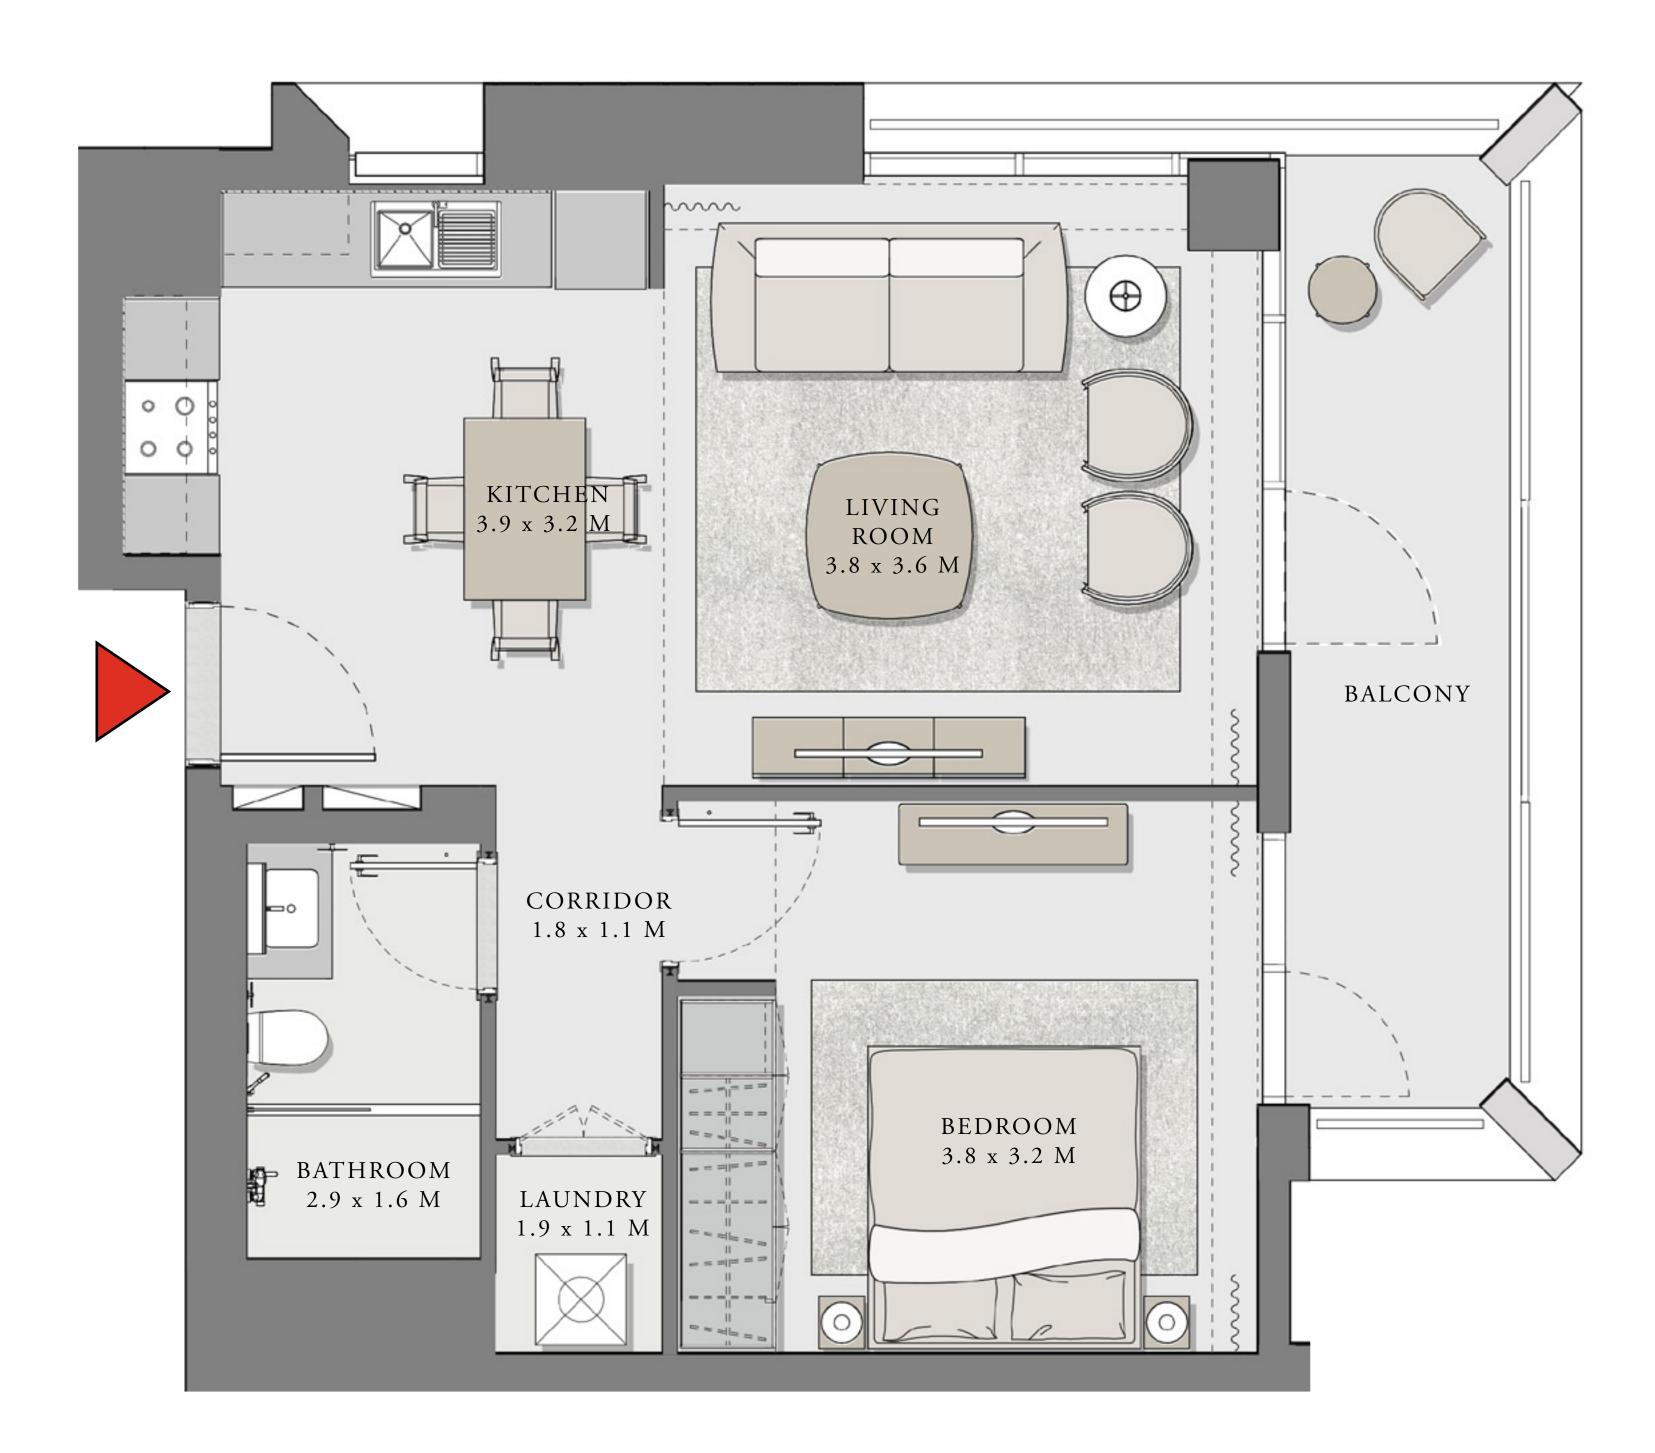

#### UNIT 02 LEVEL 02-06

| APARTMENT AREA | 620.11 SQ.FT. | 57.61 SQ.M. |
|----------------|---------------|-------------|
| BALCONY AREA   | 139.61 SQ.FT. | 12.97 SQ.M. |
| TOTAL AREA     | 759.72 SQ.FT. | 70.58 SQ.M. |