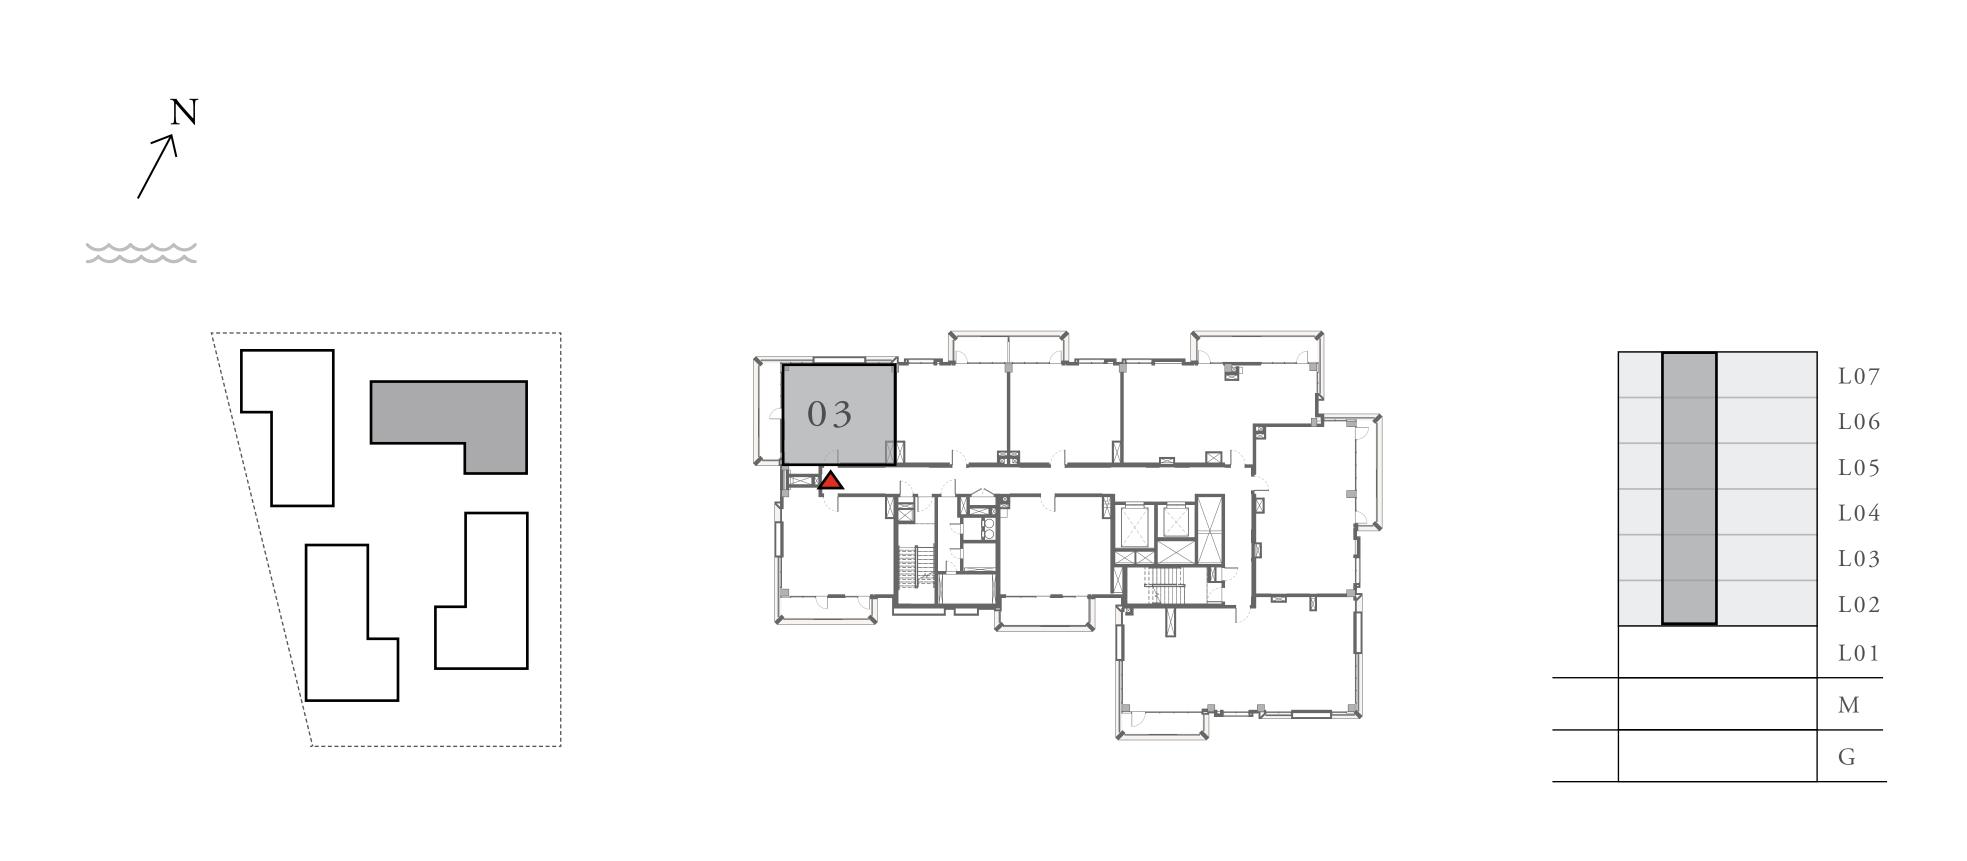

#### UNIT 03 LEVEL 02-06

| APARTMENT AREA | 626.67 SQ.FT. | 58.22 SQ.M. |
|----------------|---------------|-------------|
| BALCONY AREA   | 102.36 SQ.FT. | 9.51 SQ.M.  |
| TOTAL AREA     | 729.03 SQ.FT. | 67.73 SQ.M. |