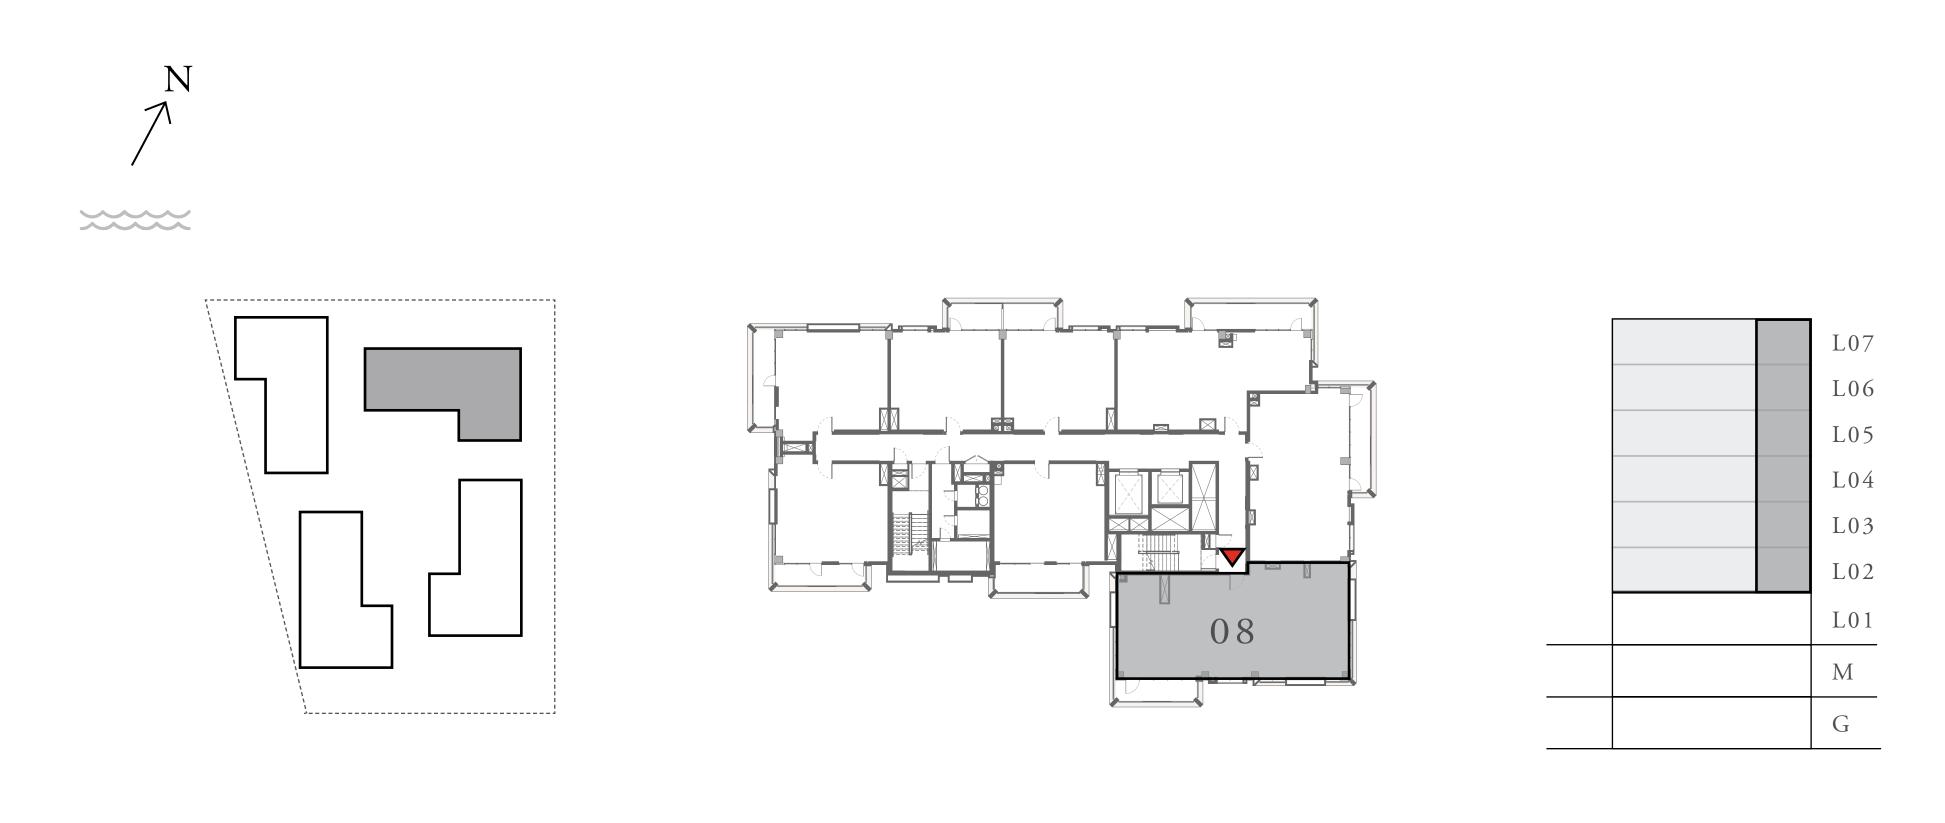

## LOTUS

### BUILDING 4

## 3 BEDROOM

UNIT 08 LEVEL 02-07

| APARTMENT AREA | 1347.21 SQ.FT. | 125.16 SQ.M. |
|----------------|----------------|--------------|
| BALCONY AREA   | 110.65 SQ.FT.  | 10.28 SQ.M.  |
| TOTAL AREA     | 1457.86 SQ.FT. | 135.44 SQ.M. |