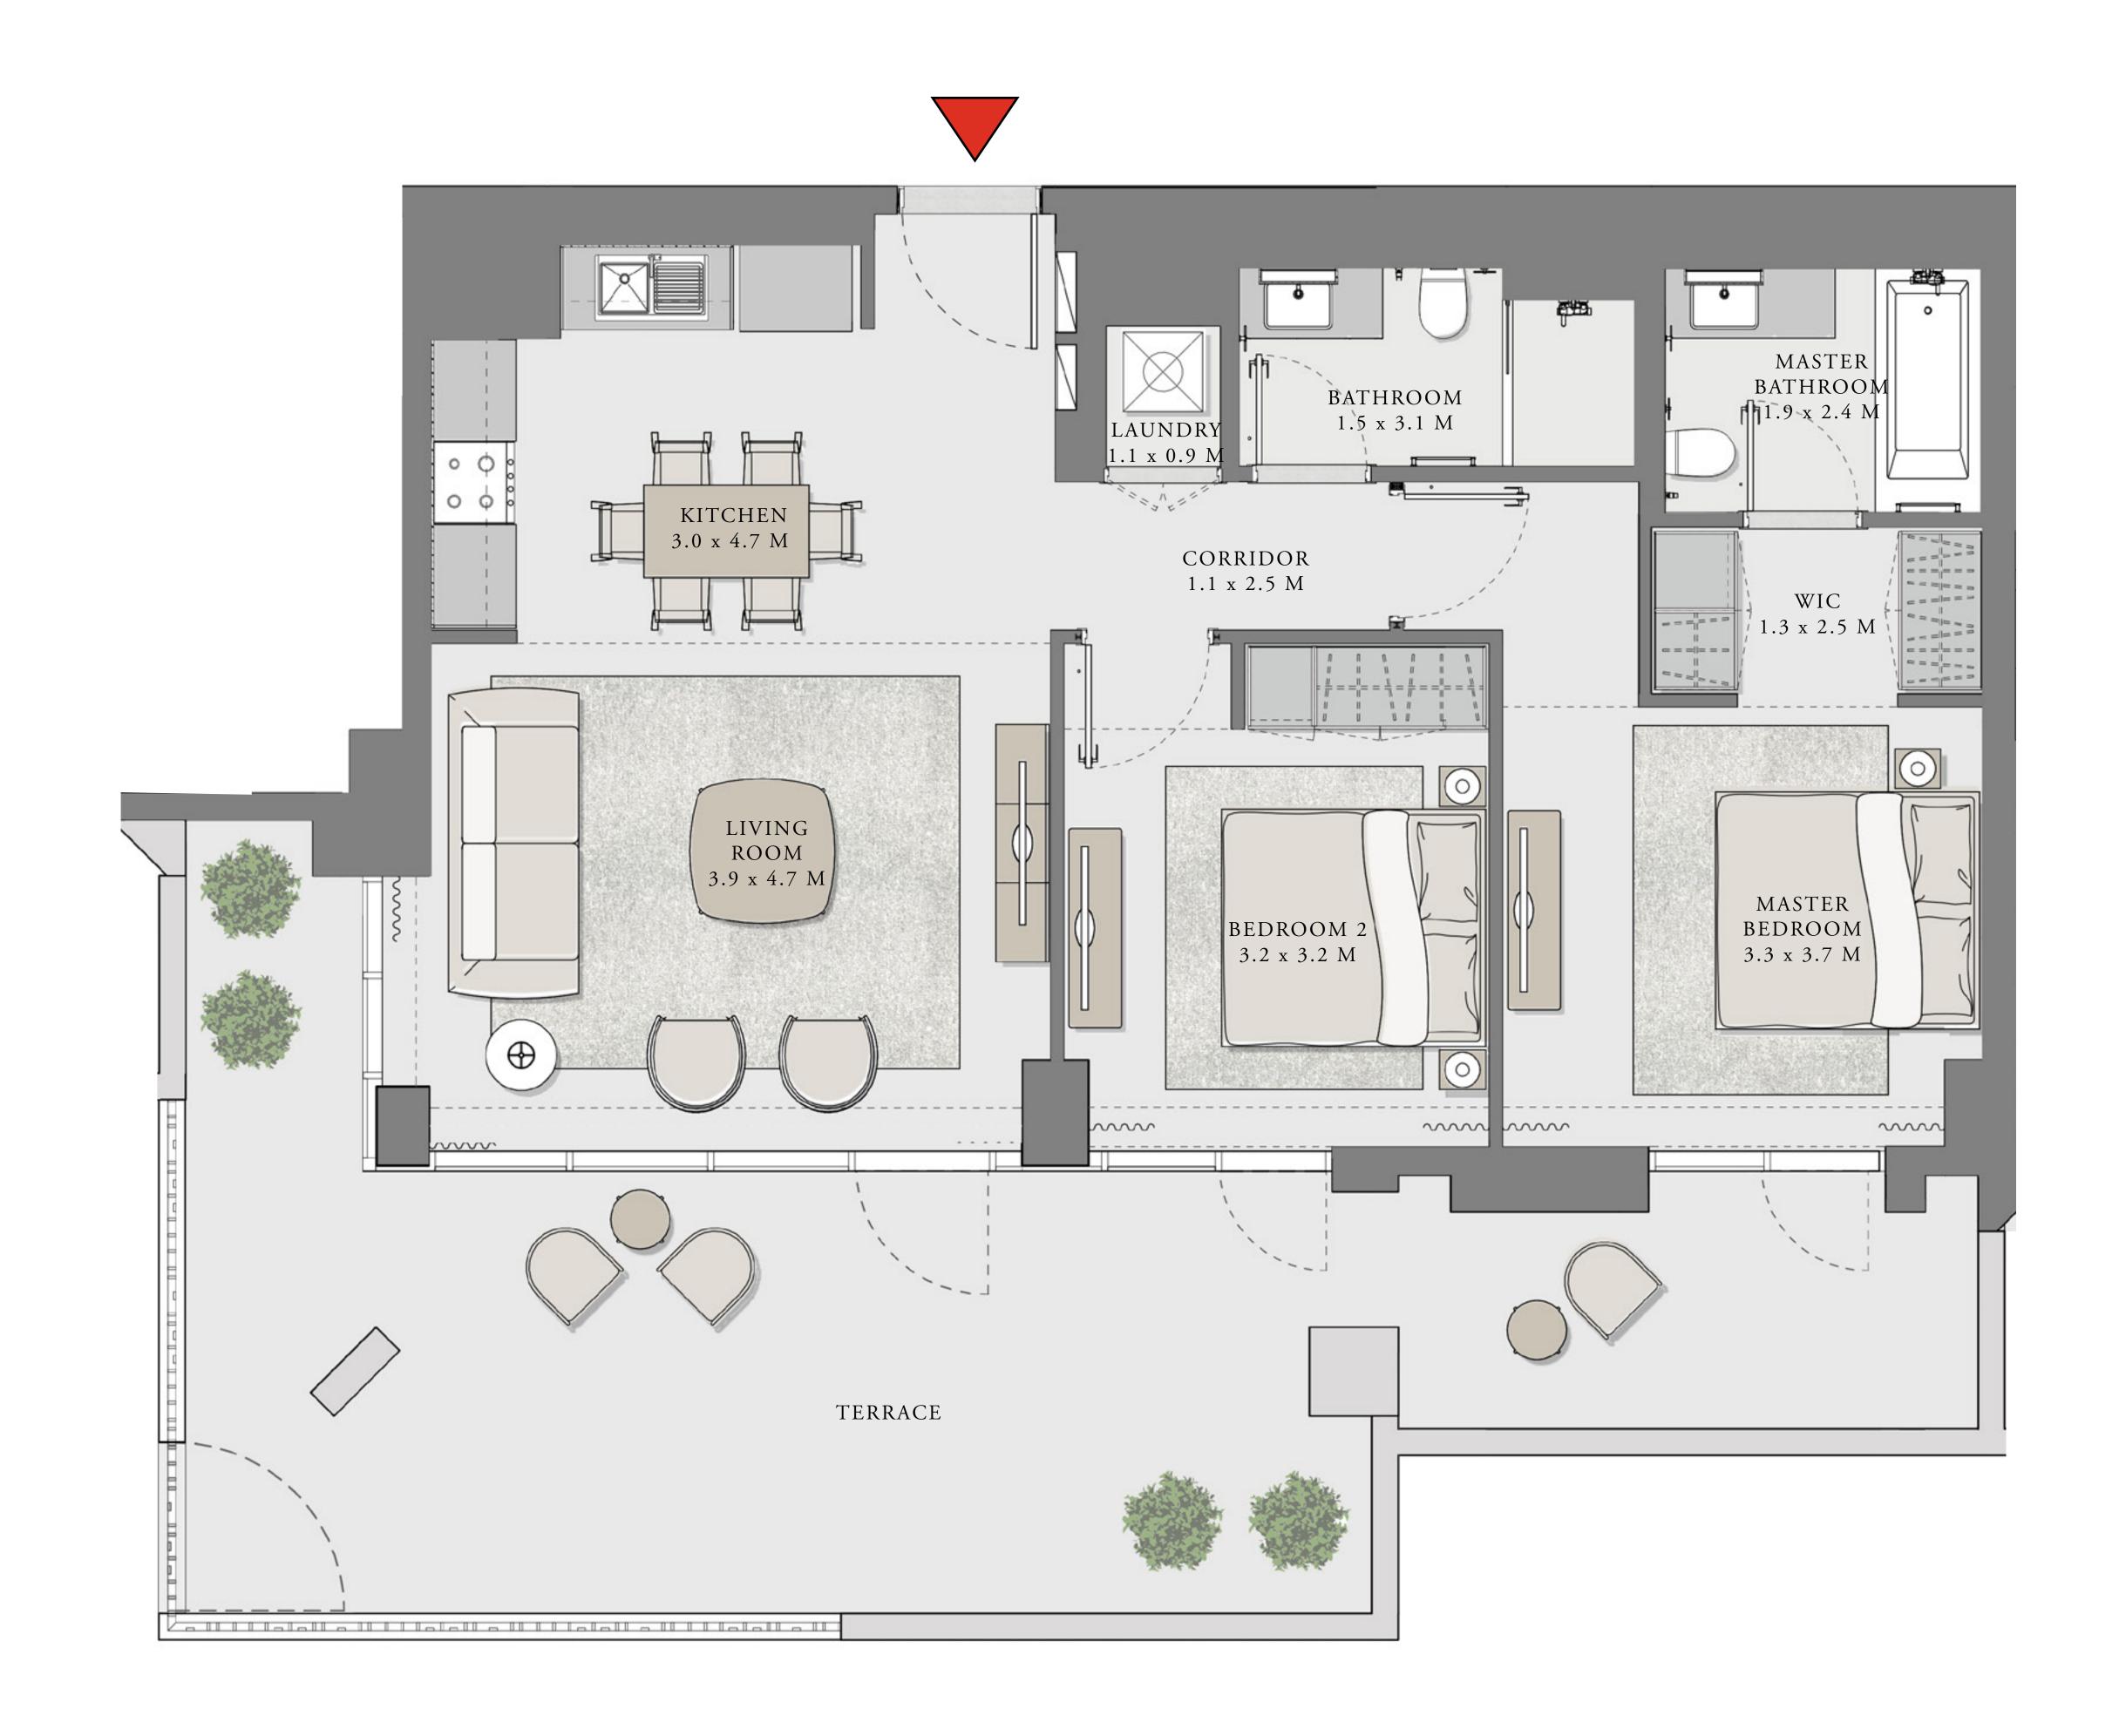

#### LOTUS

#### BUILDING 1

### 2 BEDROOM

#### UNIT 07 LEVEL 02-06

|   | APARTMENT AREA | 909.12 SQ.FT.  | 84.46 SQ.M. |
|---|----------------|----------------|-------------|
|   | BALCONY AREA   | 132.61 SQ.FT.  | 12.32 SQ.M. |
| _ | TOTAL AREA     | 1041.73 SQ.FT. | 96.78 SQ.M. |