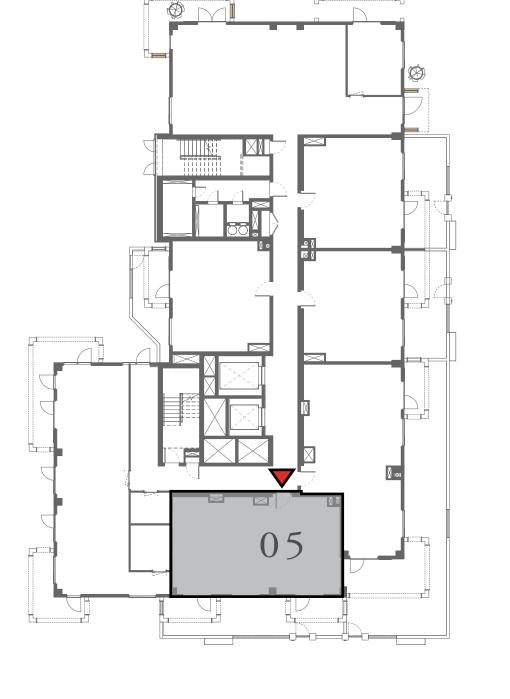

#### UNIT 05 LEVEL 02-06

| APARTMENT AREA | 600.84 SQ.FT. | 55.82 SQ.M. |
|----------------|---------------|-------------|
| BALCONY AREA   | 66.20 SQ.FT.  | 6.15 SQ.M.  |
| TOTAL AREA     | 667.04 SQ.FT. | 61.97 SQ.M. |