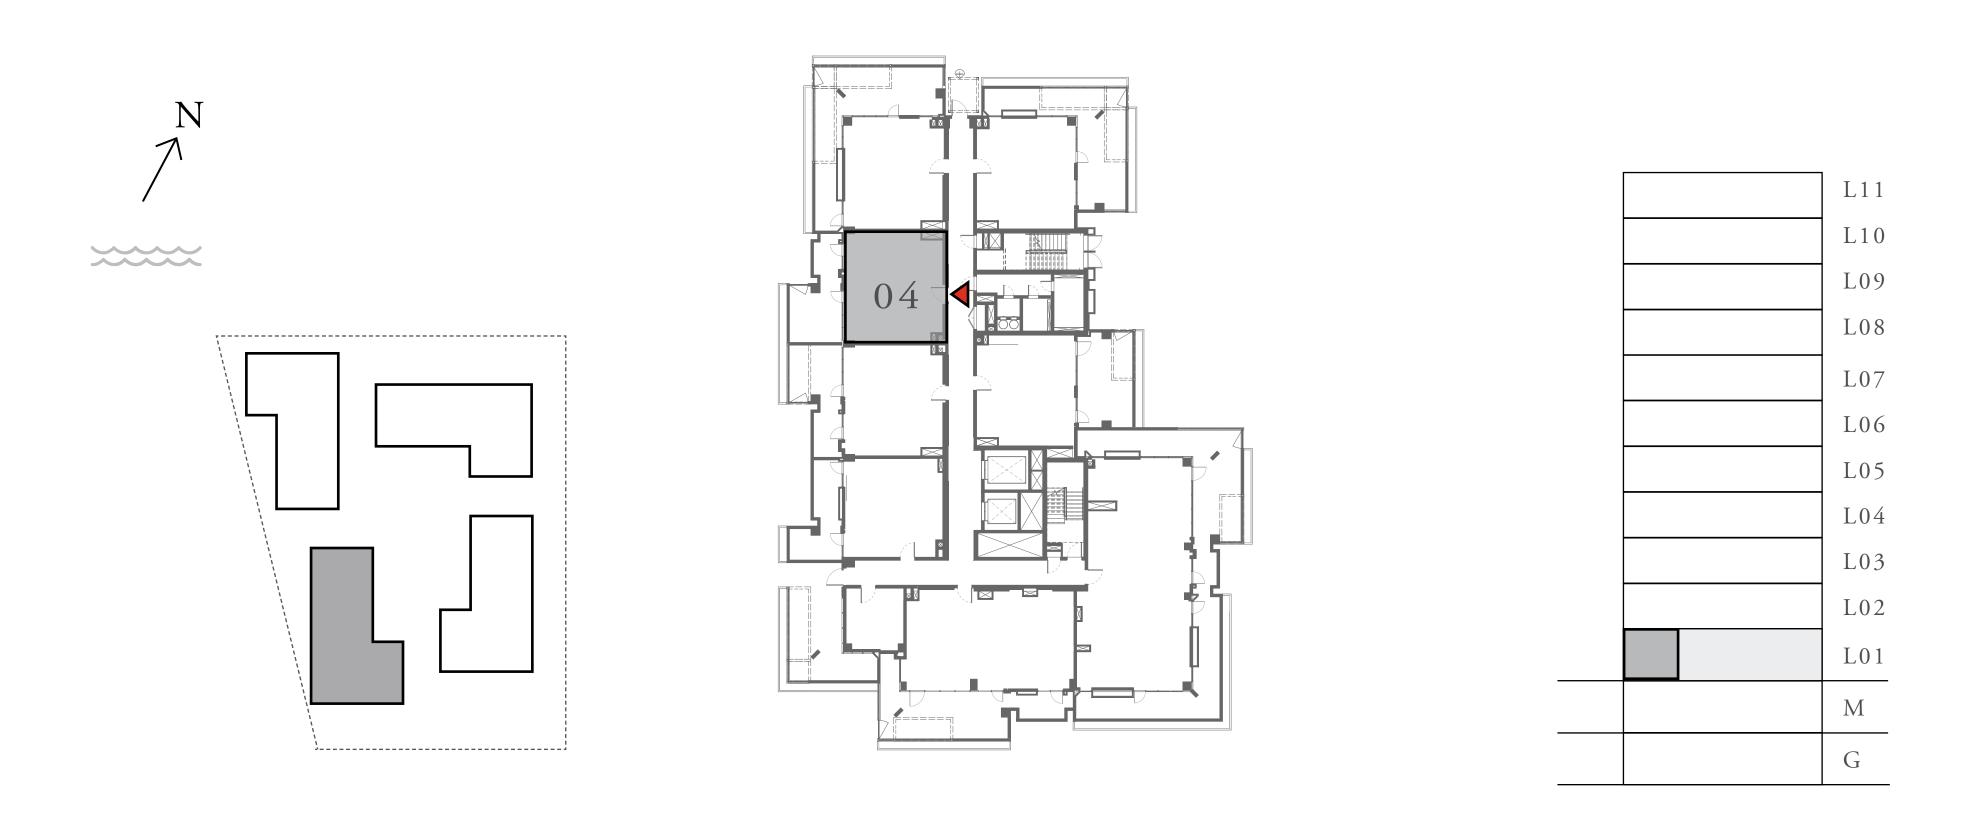

### LOTUS

#### BUILDING 1

### 1 BEDROOM

#### UNIT 04 LEVEL 02-06

| APARTMENT AREA | 600.20 SQ.FT. | 55.76 SQ.M. |
|----------------|---------------|-------------|
| BALCONY AREA   | 66.20 SQ.FT.  | 6.15 SQ.M.  |
| TOTAL AREA     | 666.40 SQ.FT. | 61.91 SQ.M. |