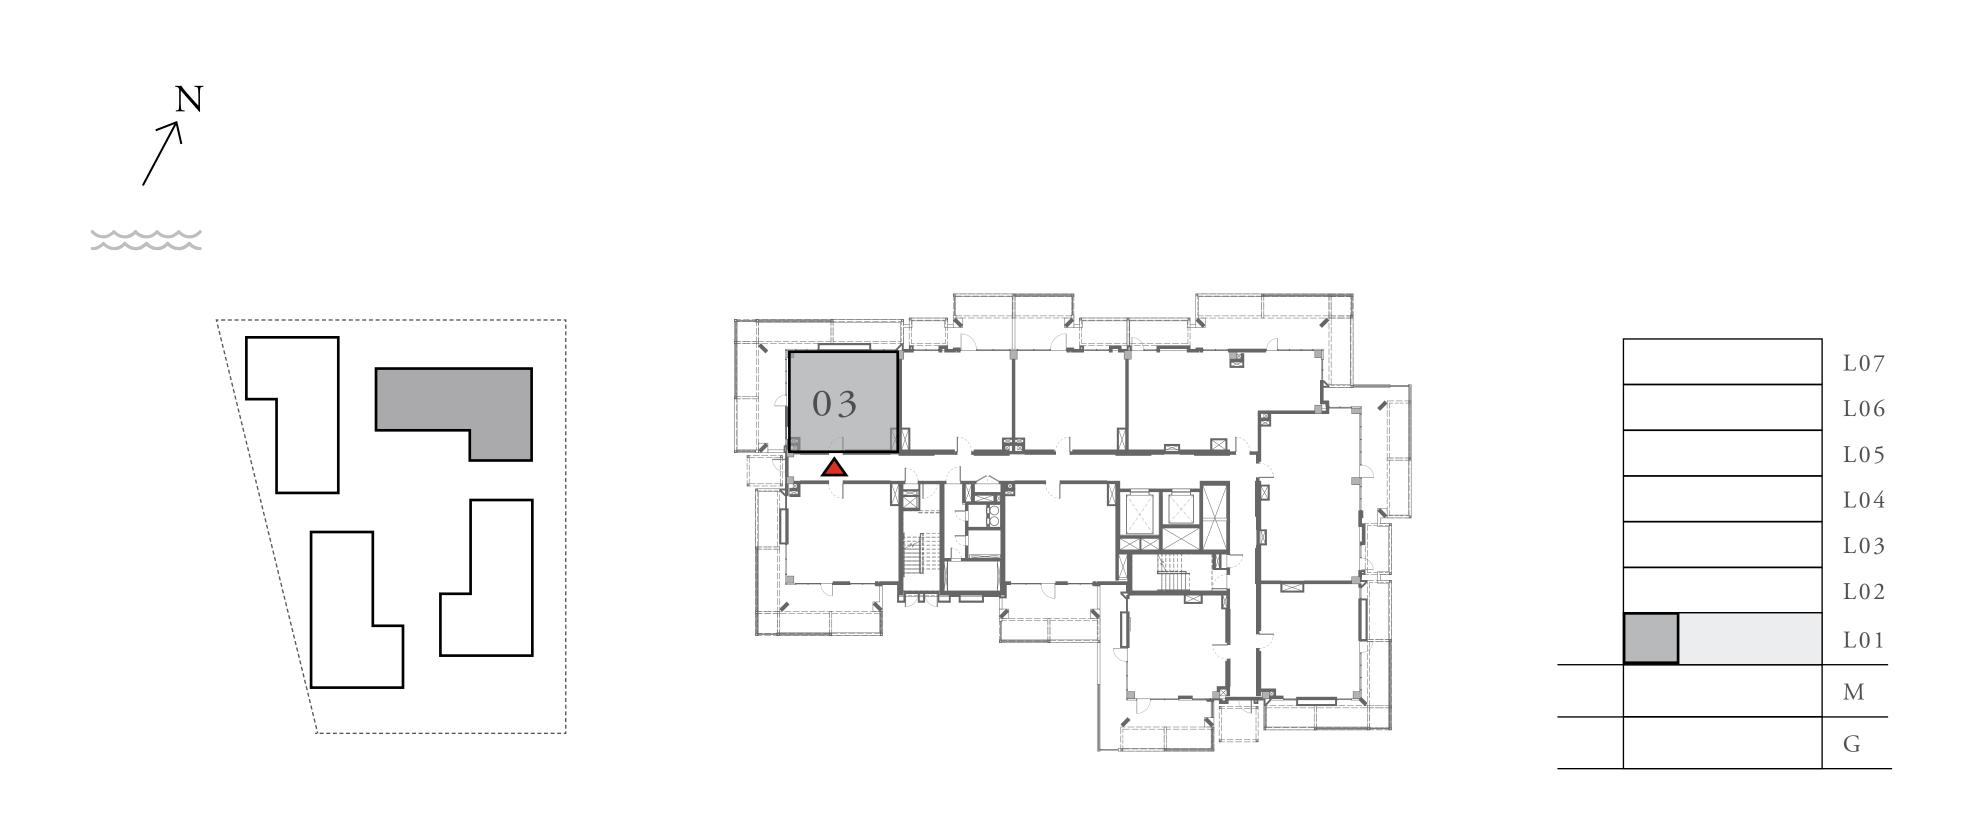

#### BUILDING 1

### 1 BEDROOM

UNIT 103 LEVEL 01

| APARTMENT AREA | 605.15 SQ.FT. | 56.22 SQ.M. |
|----------------|---------------|-------------|
| BALCONY AREA   | 263.39 SQ.FT. | 24.47 SQ.M. |
| TOTAL AREA     | 868.54 SQ.FT. | 80.69 SQ.M. |