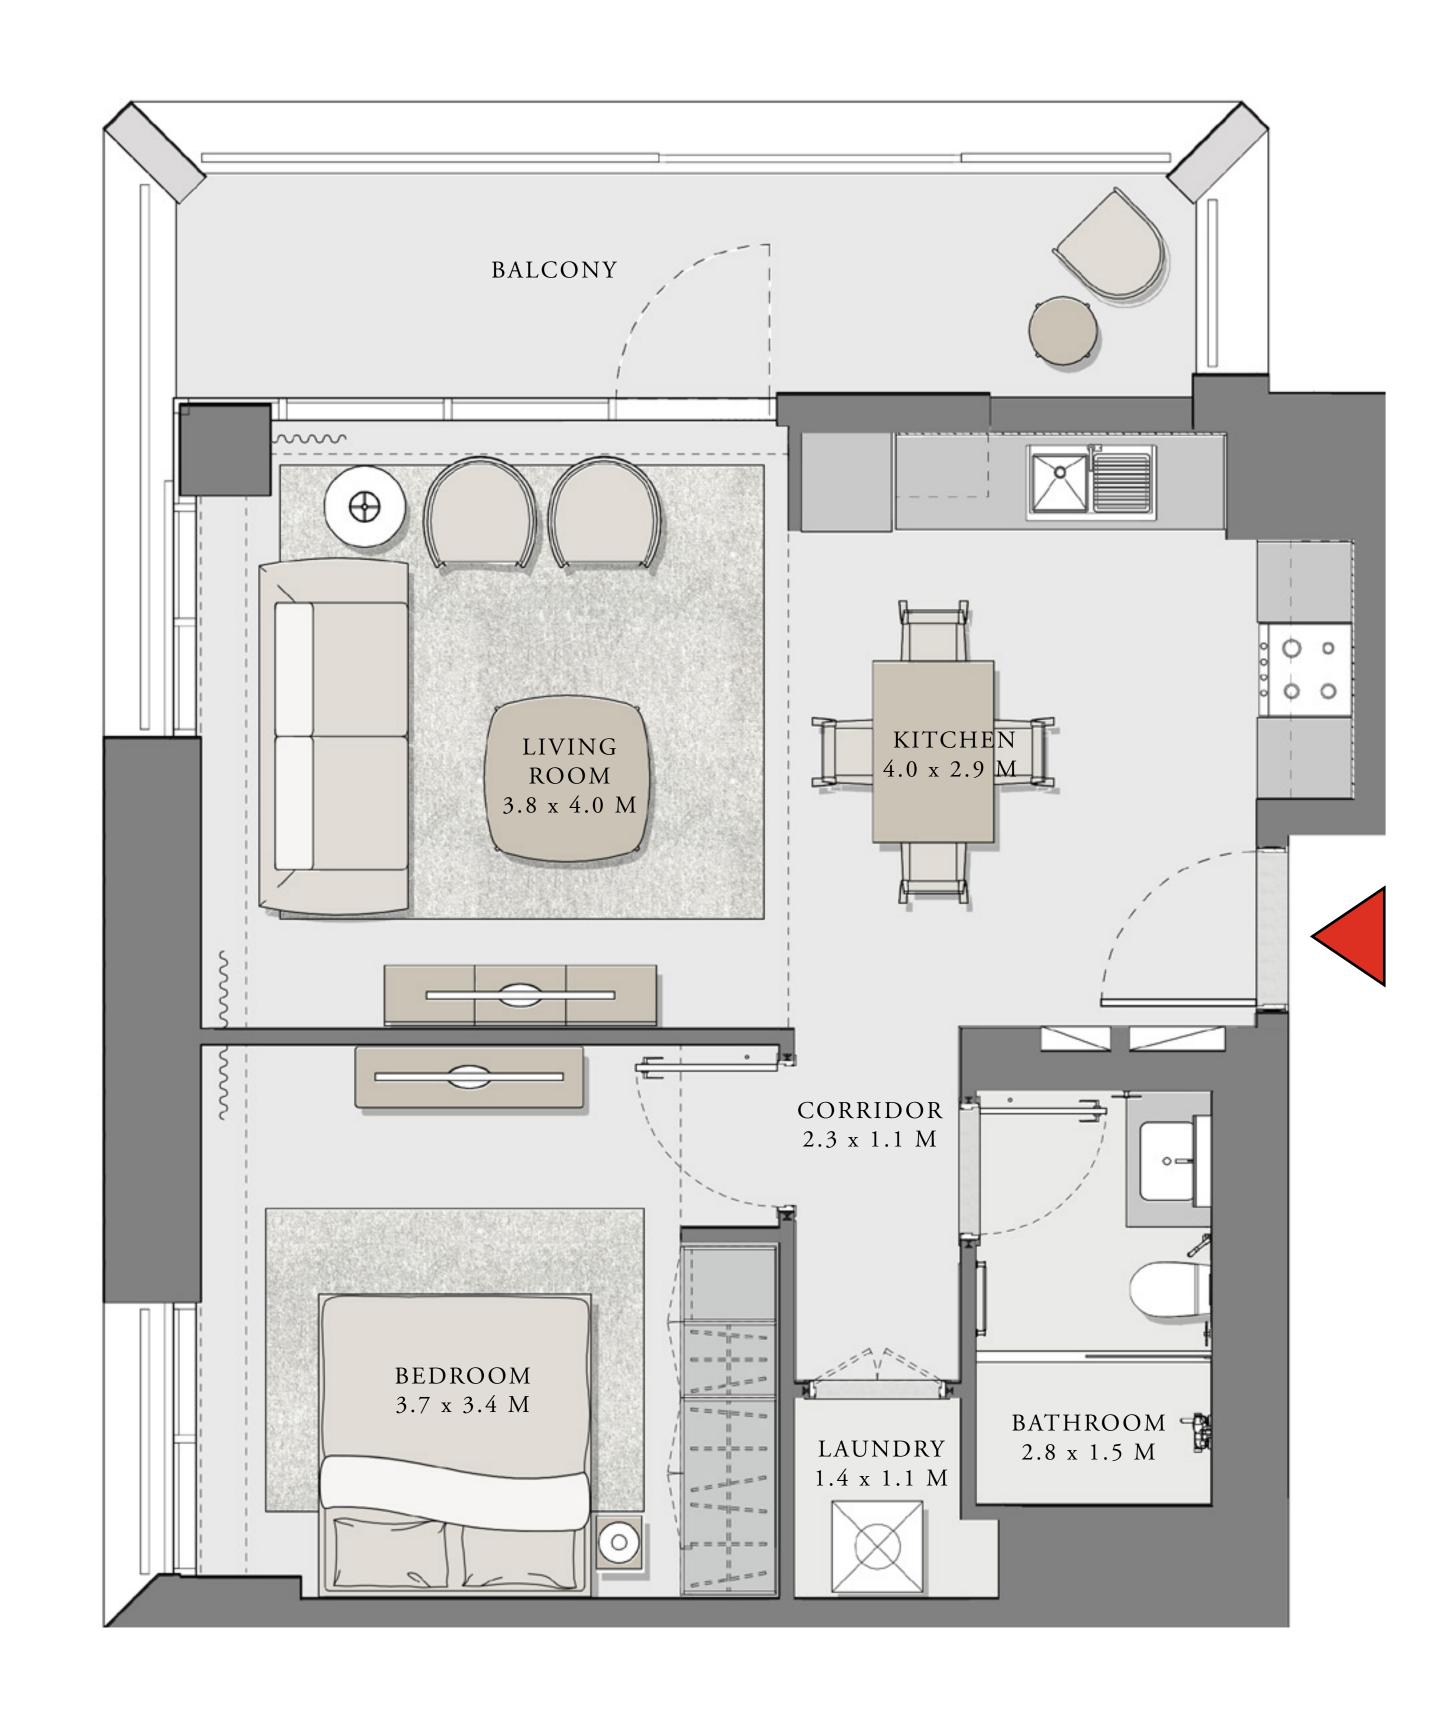

#### UNIT 04 LEVEL 02-06

| APARTMENT AREA | 600.20 SQ.FT. | 55.76 SQ.M. |
|----------------|---------------|-------------|
| BALCONY AREA   | 66.20 SQ.FT.  | 6.15 SQ.M.  |
| TOTAL AREA     | 666.40 SQ.FT. | 61.91 SQ.M. |