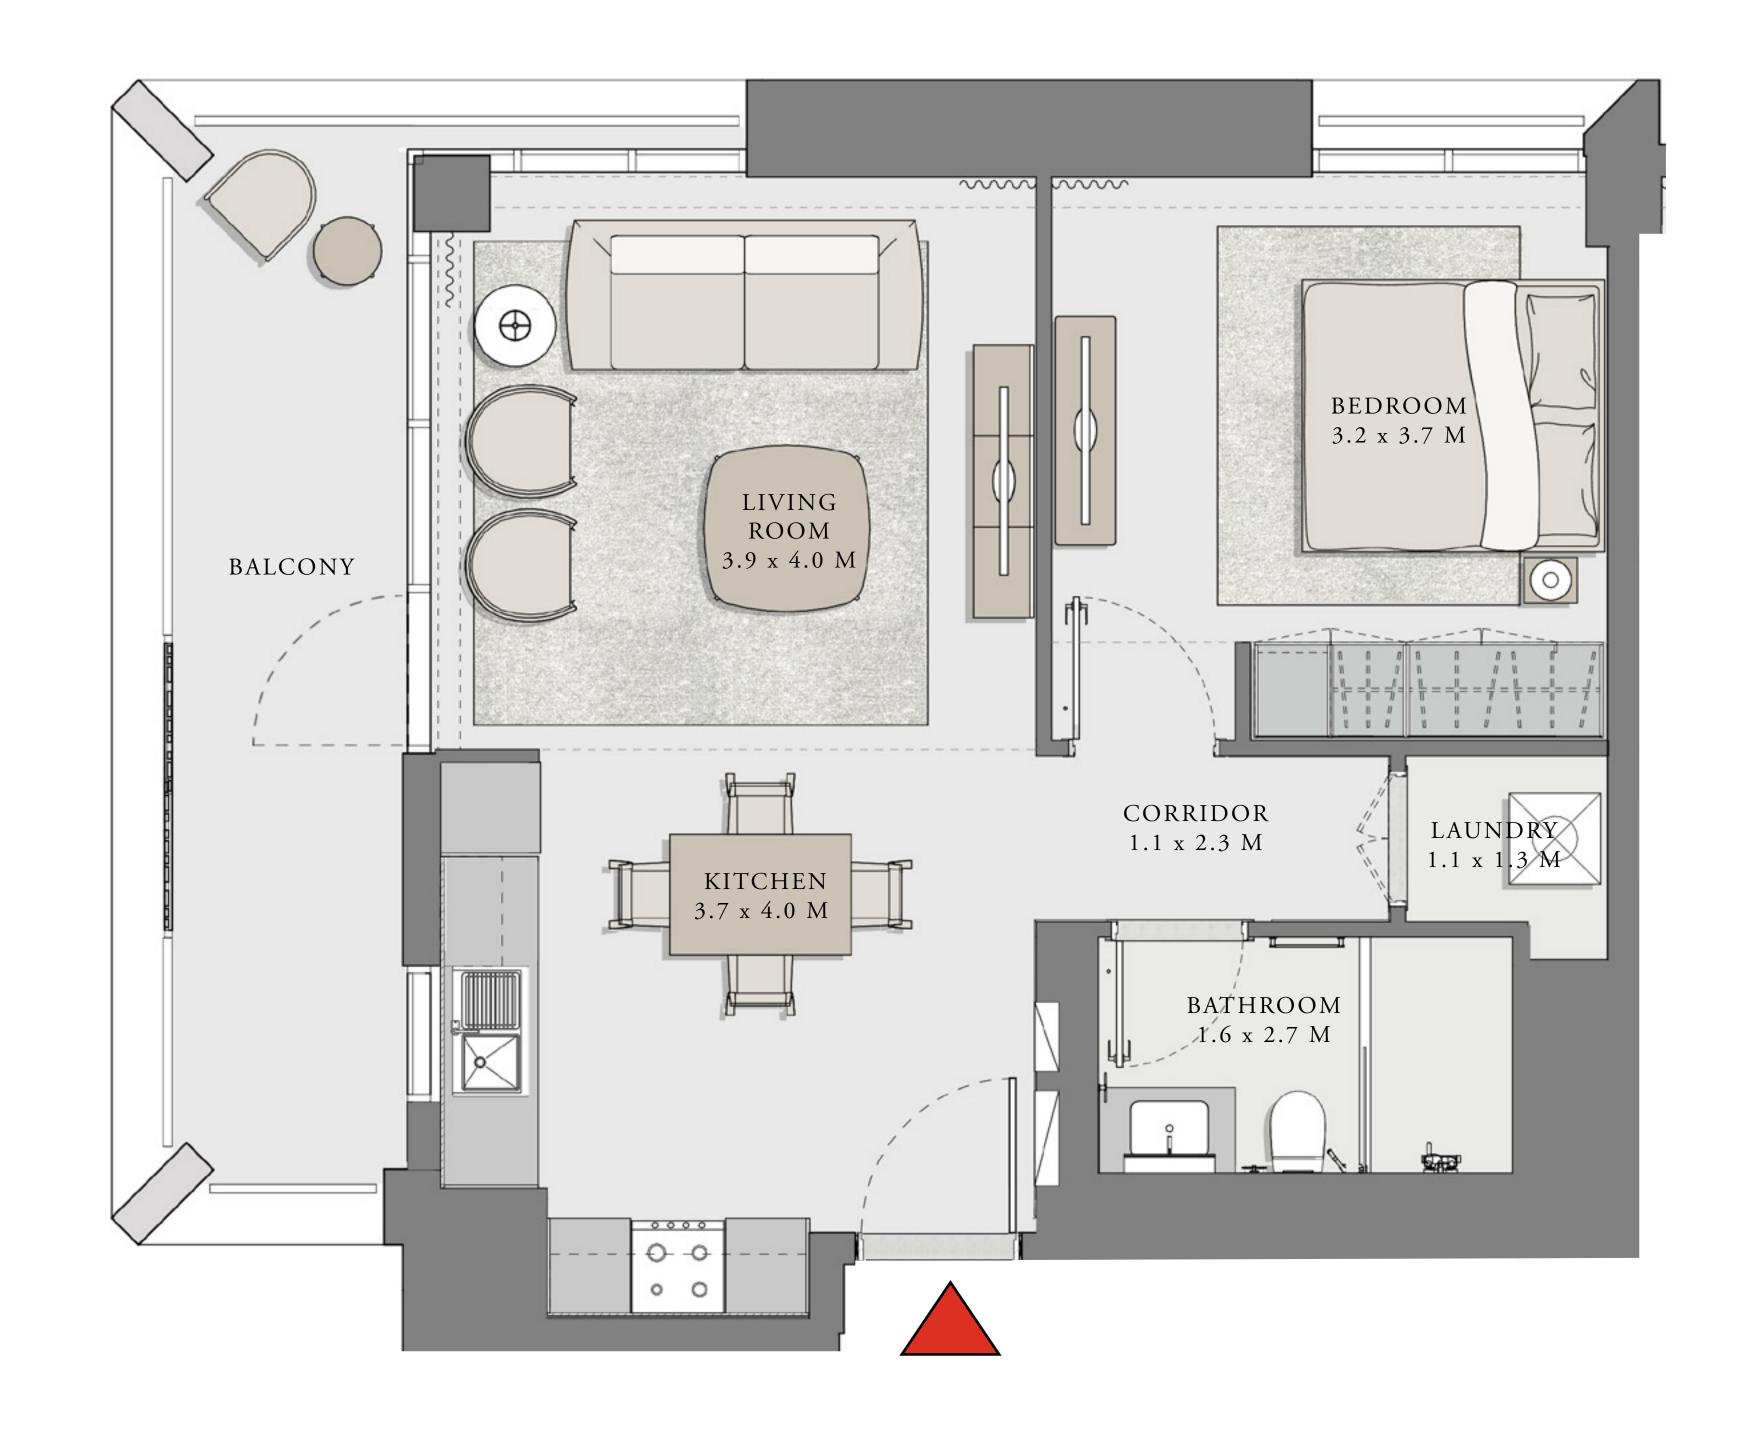

### 2 BEDROOM

UNIT 104 LEVEL 01

| APARTMENT AREA | 909.44 SQ.FT.  | 84.49 SQ.M.  |
|----------------|----------------|--------------|
| BALCONY AREA   | 939.04 SQ.FT.  | 87.24 SQ.M.  |
| TOTAL AREA     | 1848.48 SQ.FT. | 171.73 SQ.M. |