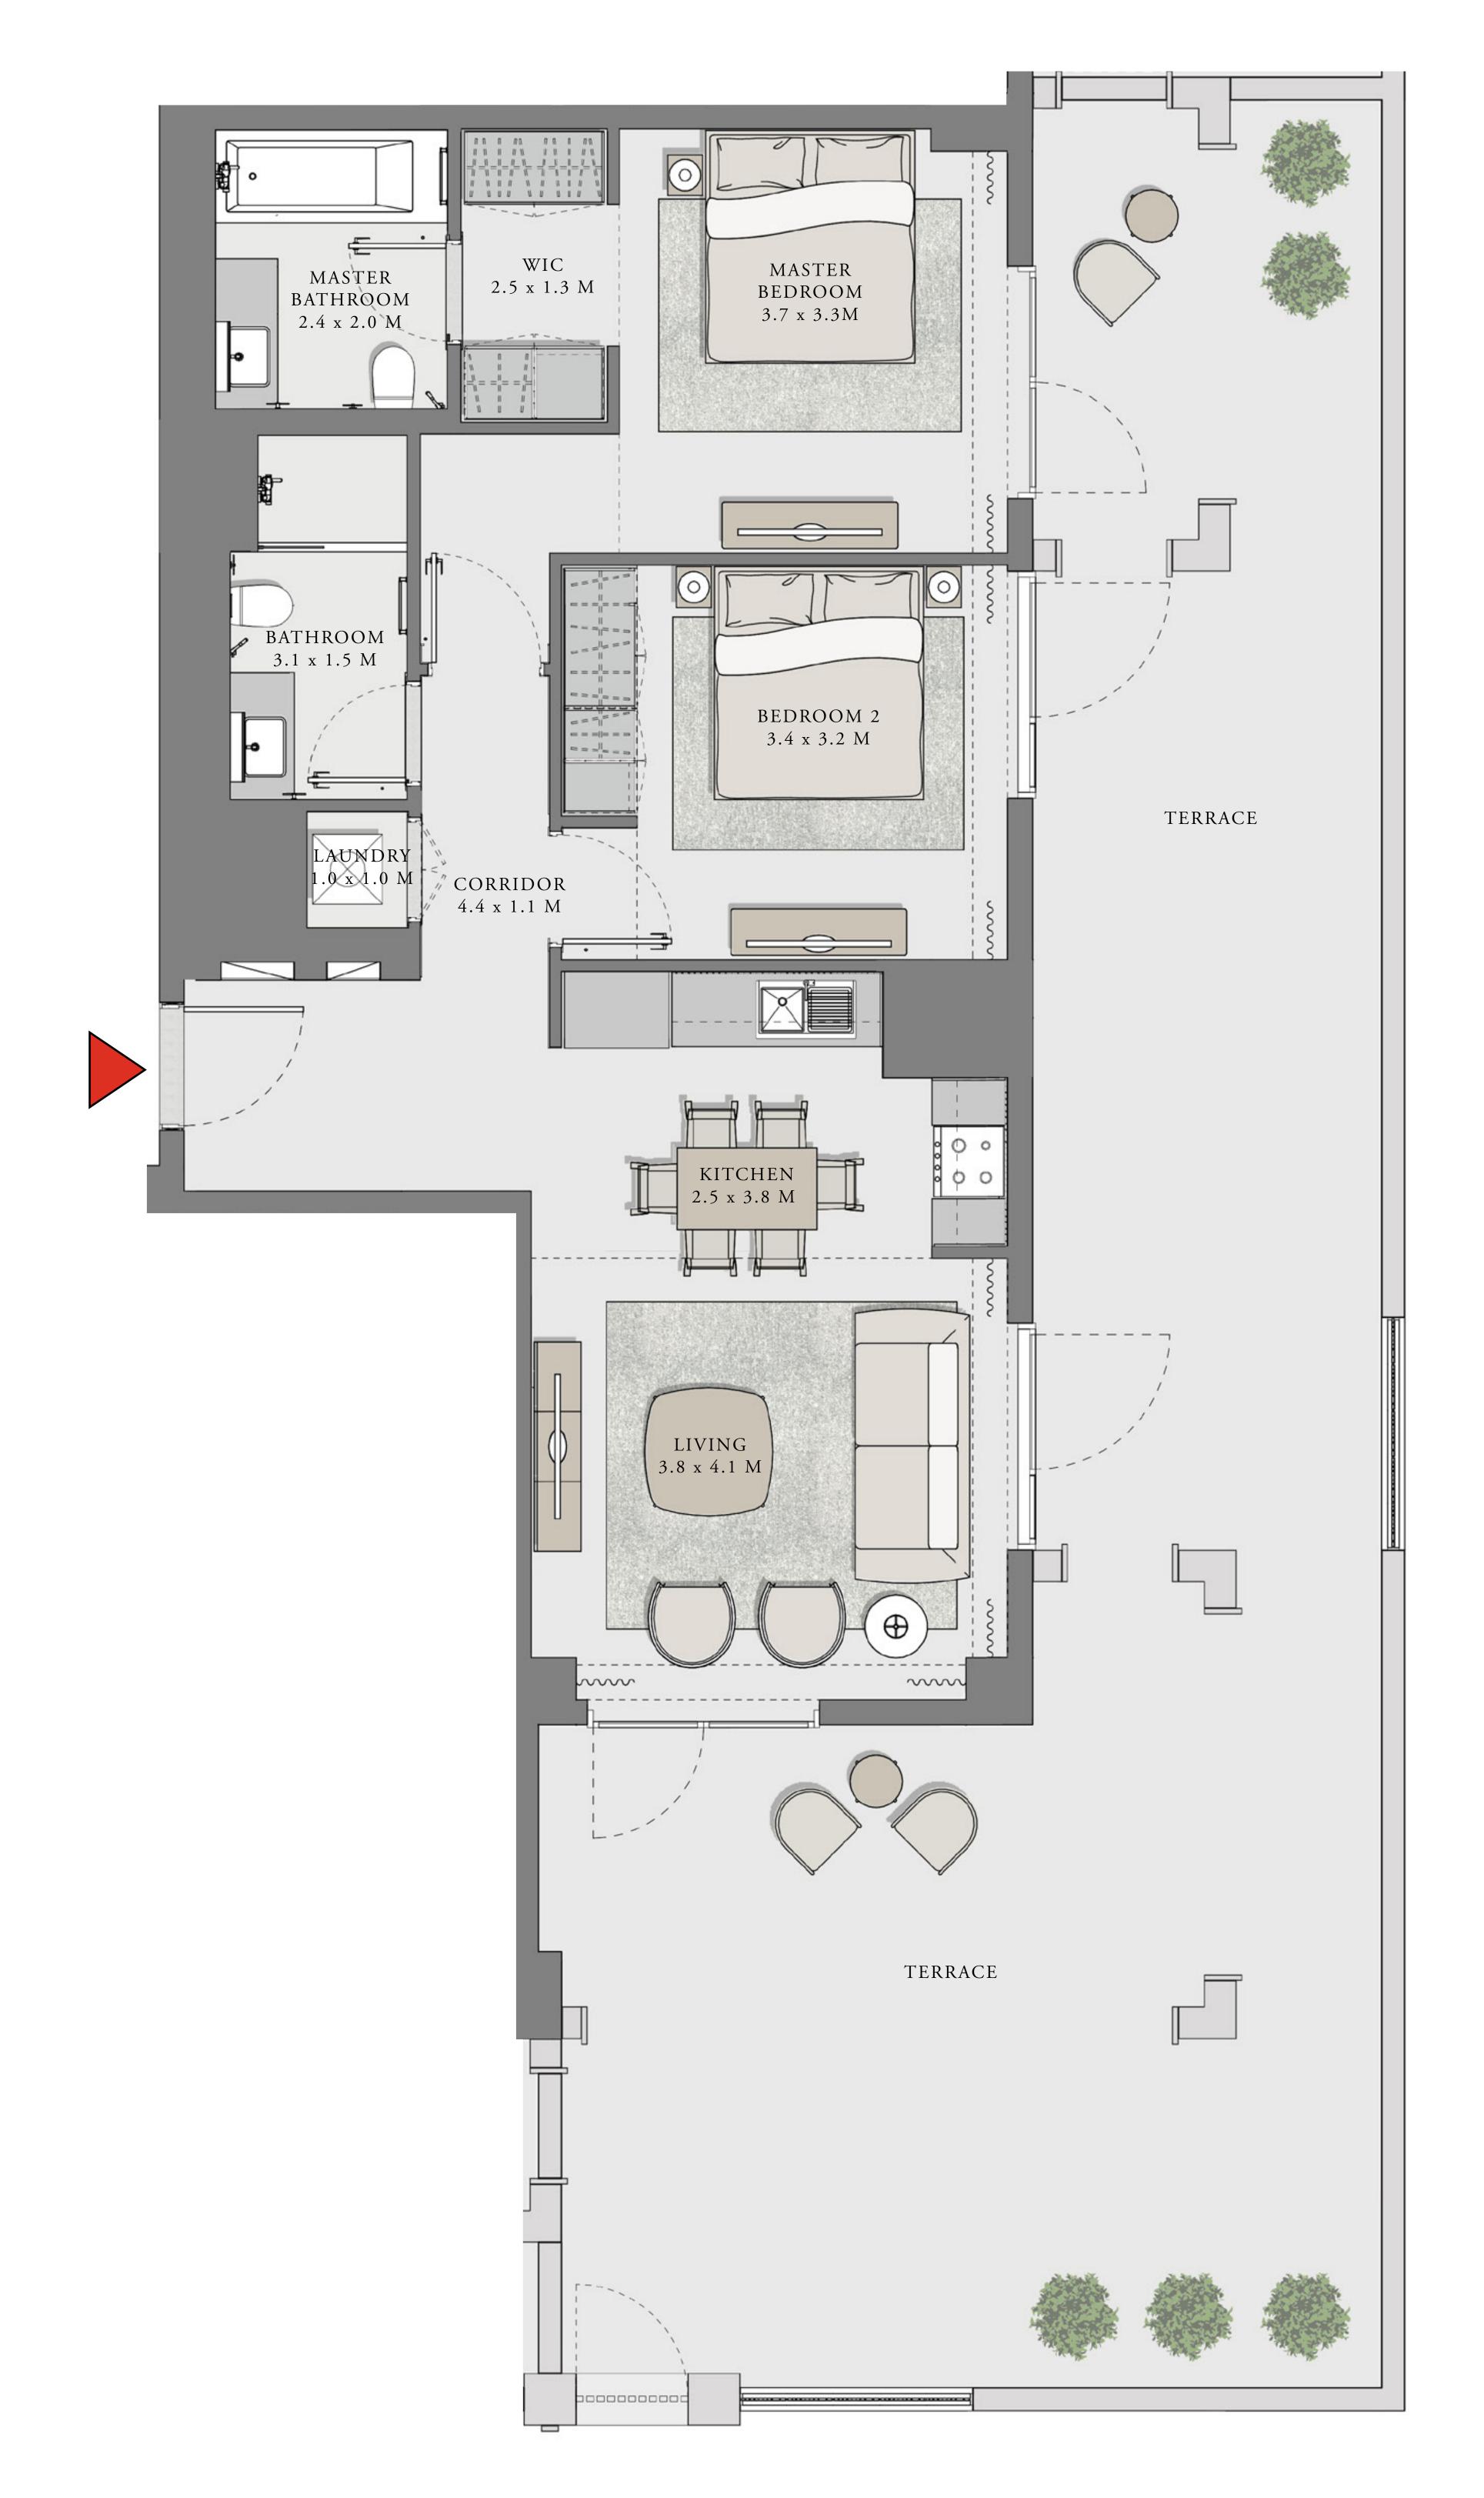

#### BUILDING 1

### 2 BEDROOM

UNIT 104 LEVEL 01

| APARTMENT AREA | 909.44 SQ.FT.  | 84.49 SQ.M.  |
|----------------|----------------|--------------|
| BALCONY AREA   | 939.04 SQ.FT.  | 87.24 SQ.M.  |
| TOTAL AREA     | 1848.48 SQ.FT. | 171.73 SQ.M. |