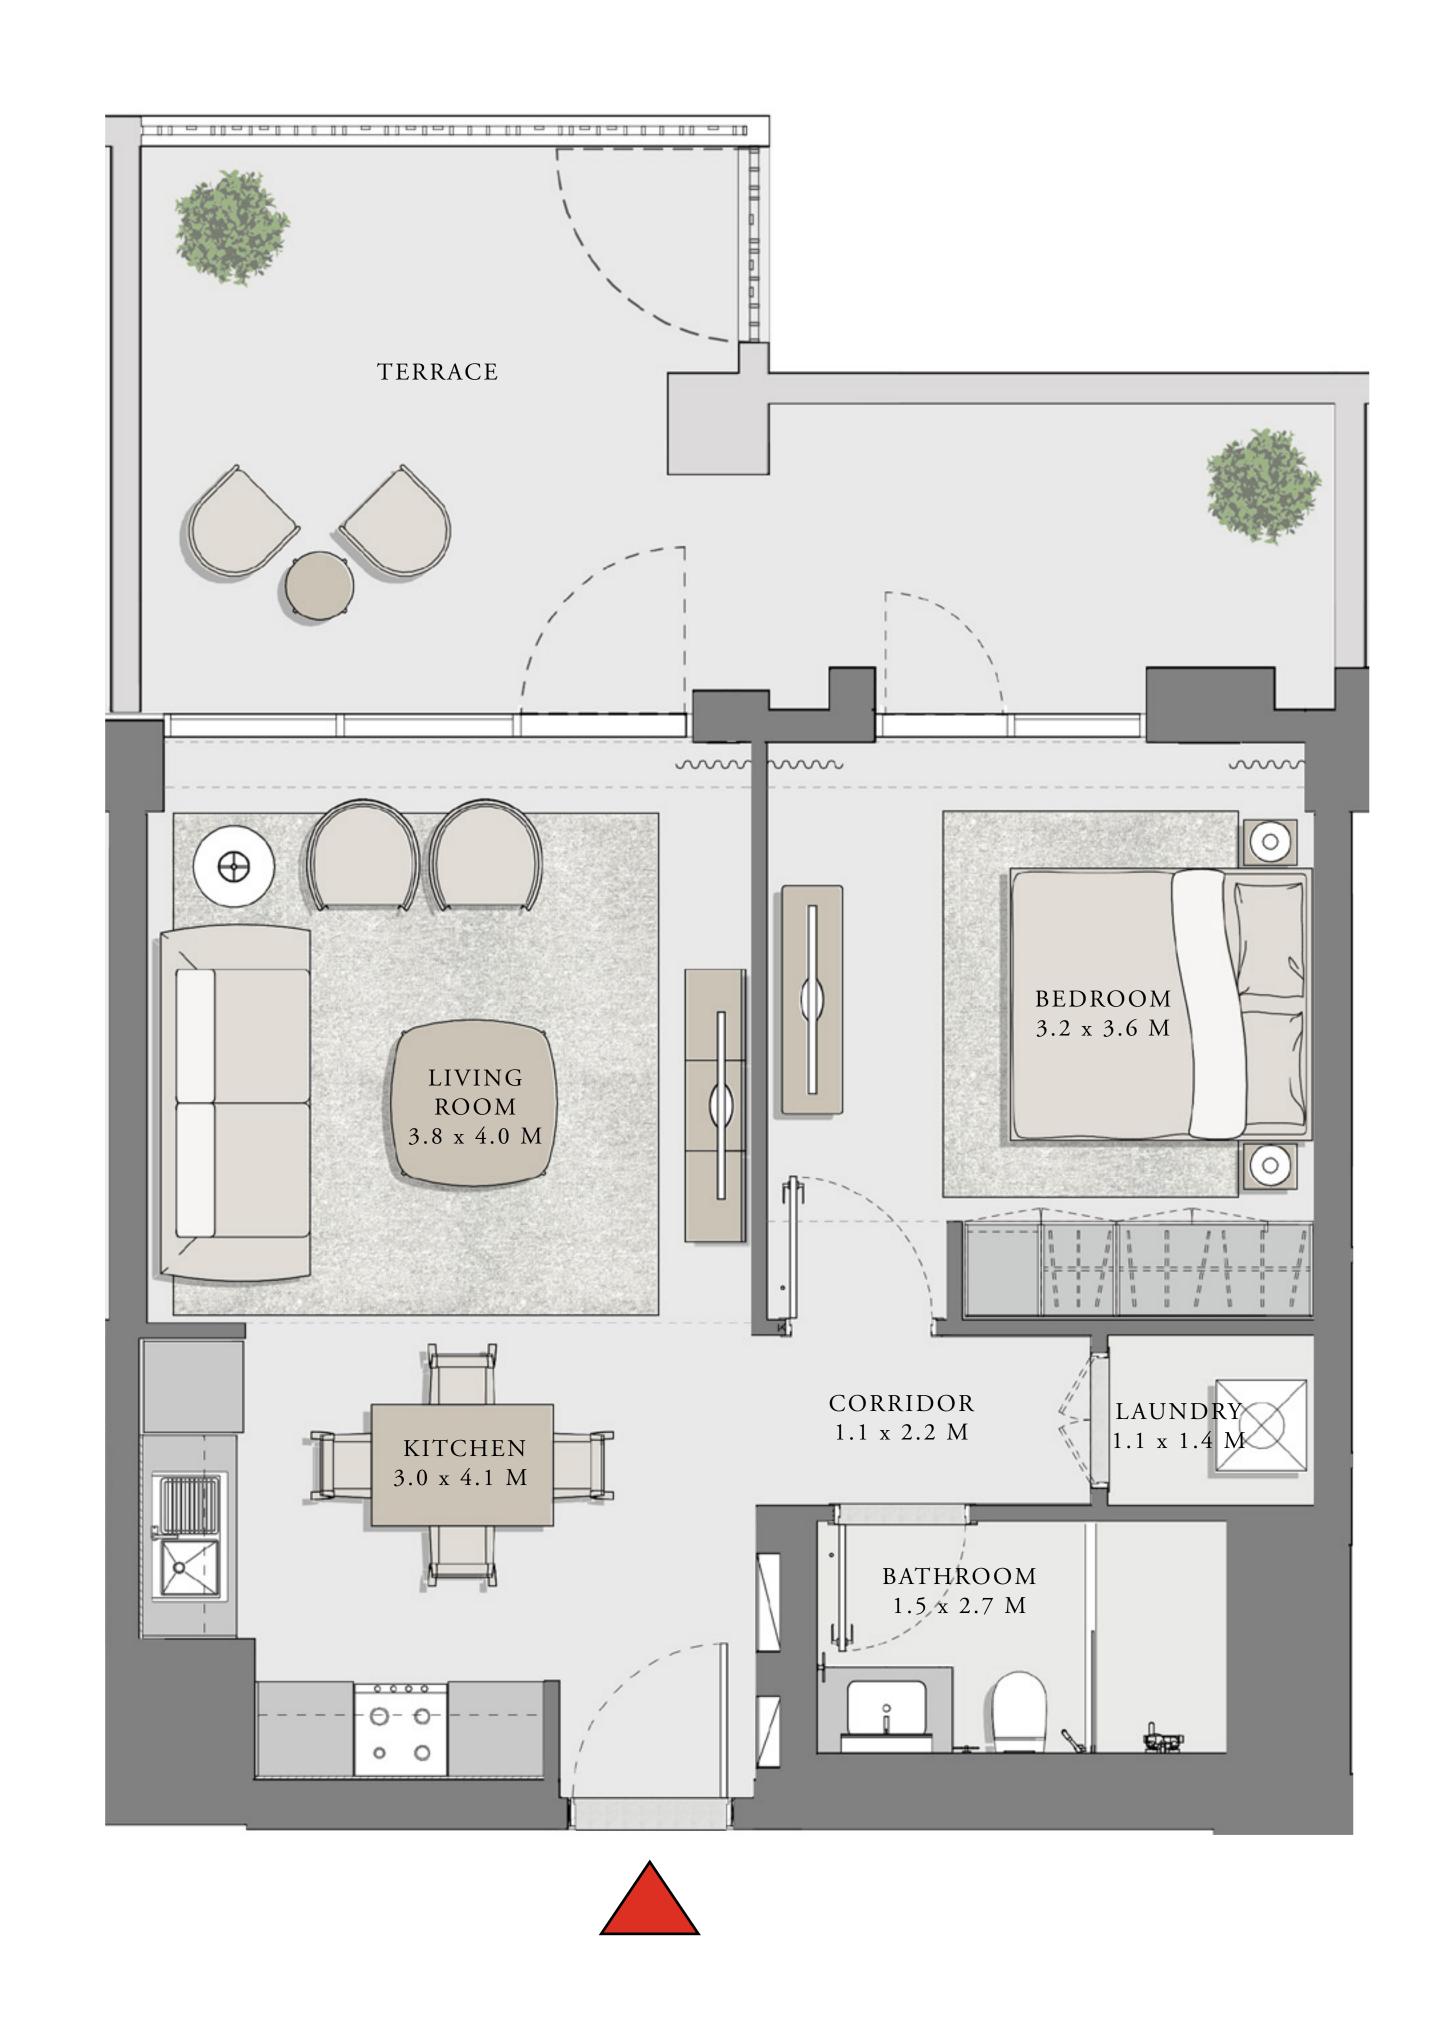

### 1 BEDROOM

UNIT 102 LEVEL 01

| APAI | RTMENT AREA | 604.50 SQ.FT. | 56.16 SQ.M. |
|------|-------------|---------------|-------------|
| BA   | LCONY AREA  | 271.25 SQ.FT. | 25.20 SQ.M. |
| Т    | OTAL AREA   | 875.75 SQ.FT. | 81.36 SQ.M. |