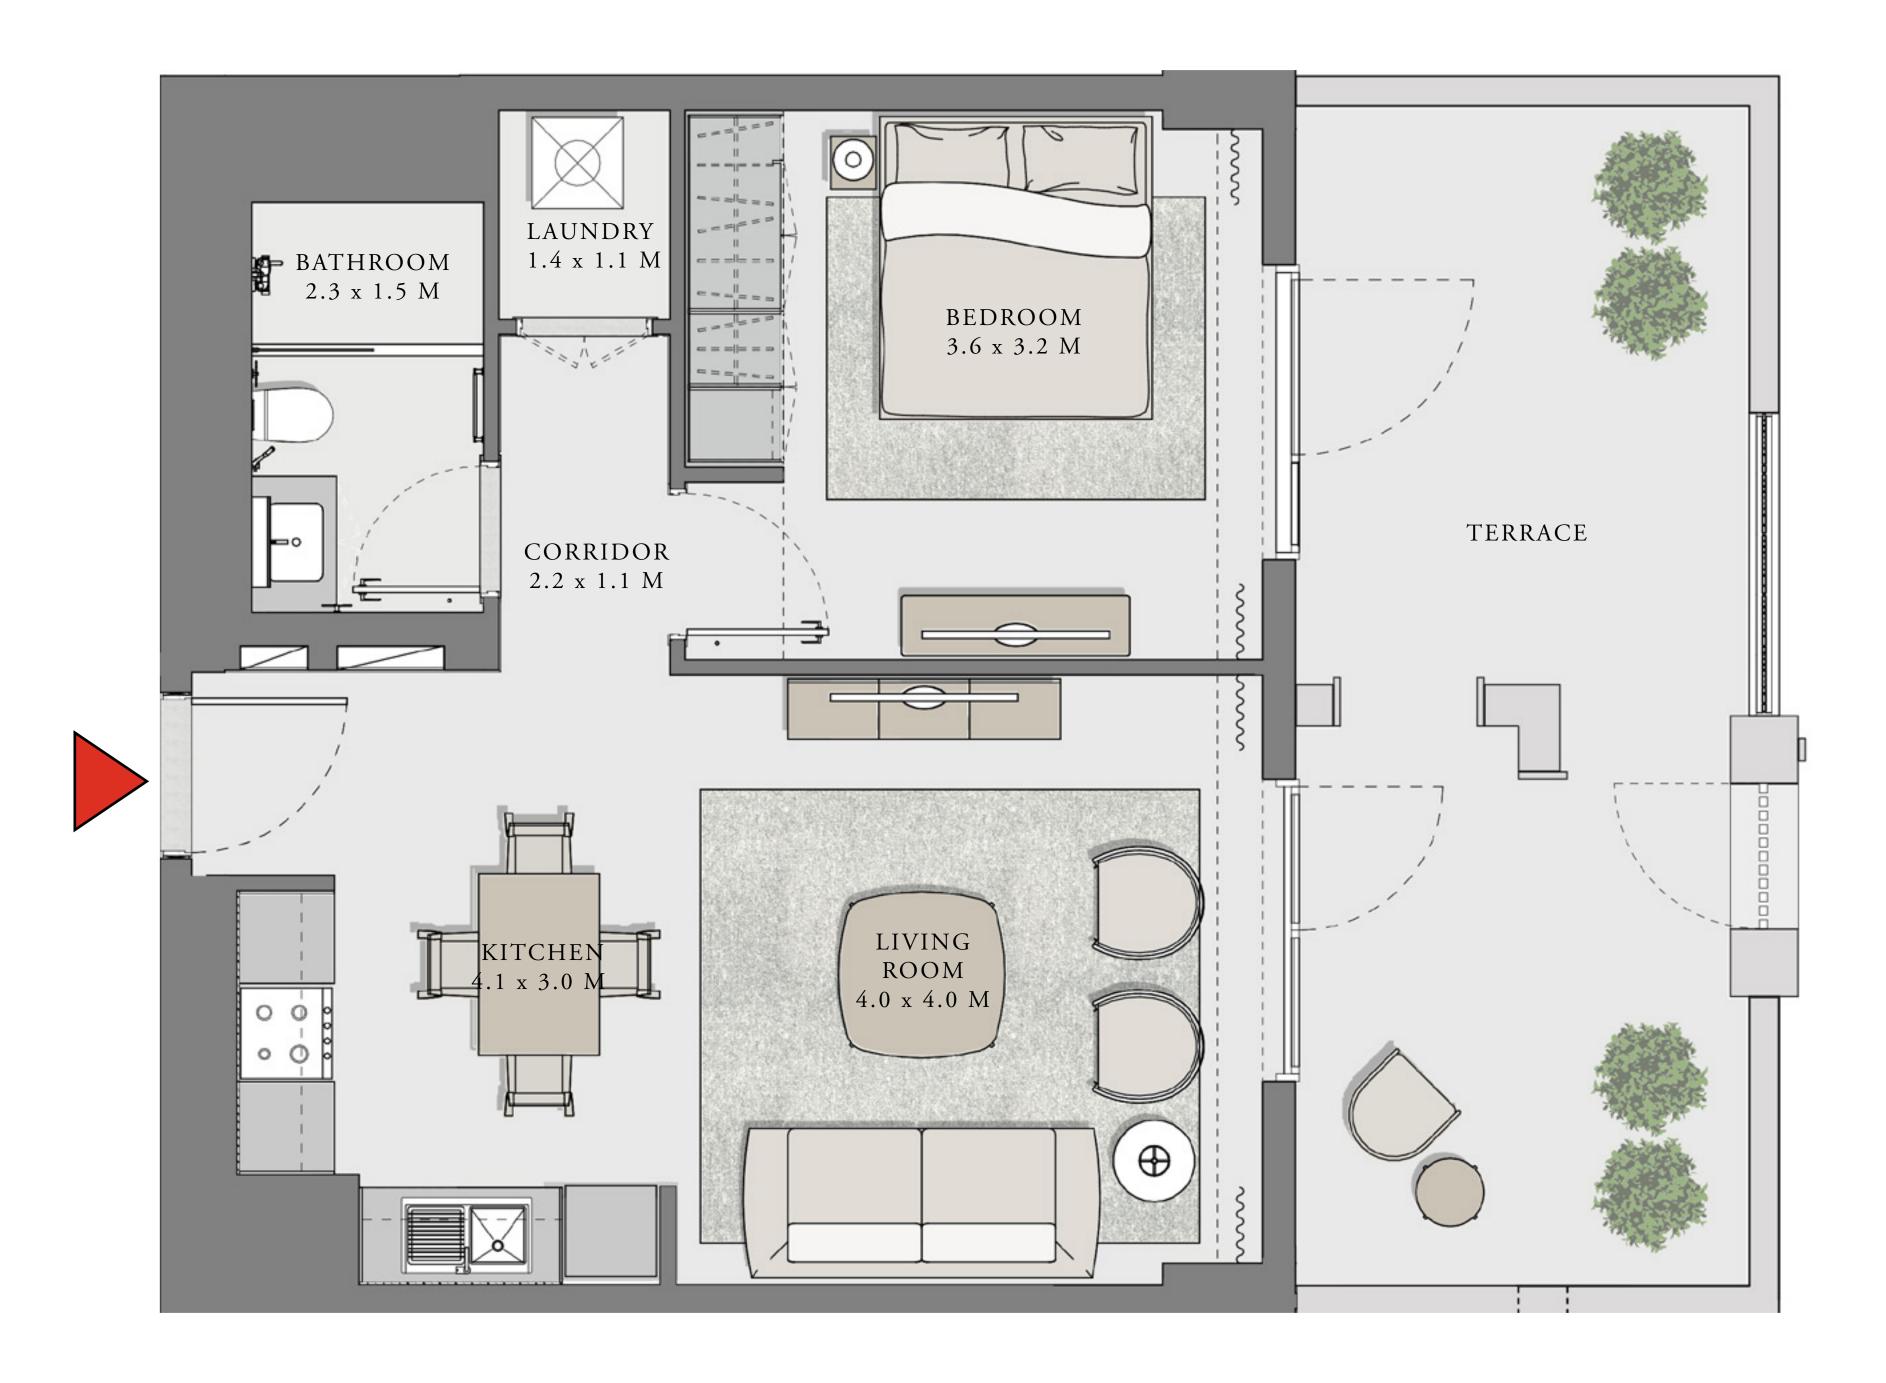

### 1 BEDROOM

UNIT 103 LEVEL 01

| APARTMENT AREA | 605.15 SQ.FT. | 56.22 SQ.M. |
|----------------|---------------|-------------|
| BALCONY AREA   | 263.39 SQ.FT. | 24.47 SQ.M. |
| TOTAL AREA     | 868.54 SQ.FT. | 80.69 SQ.M. |