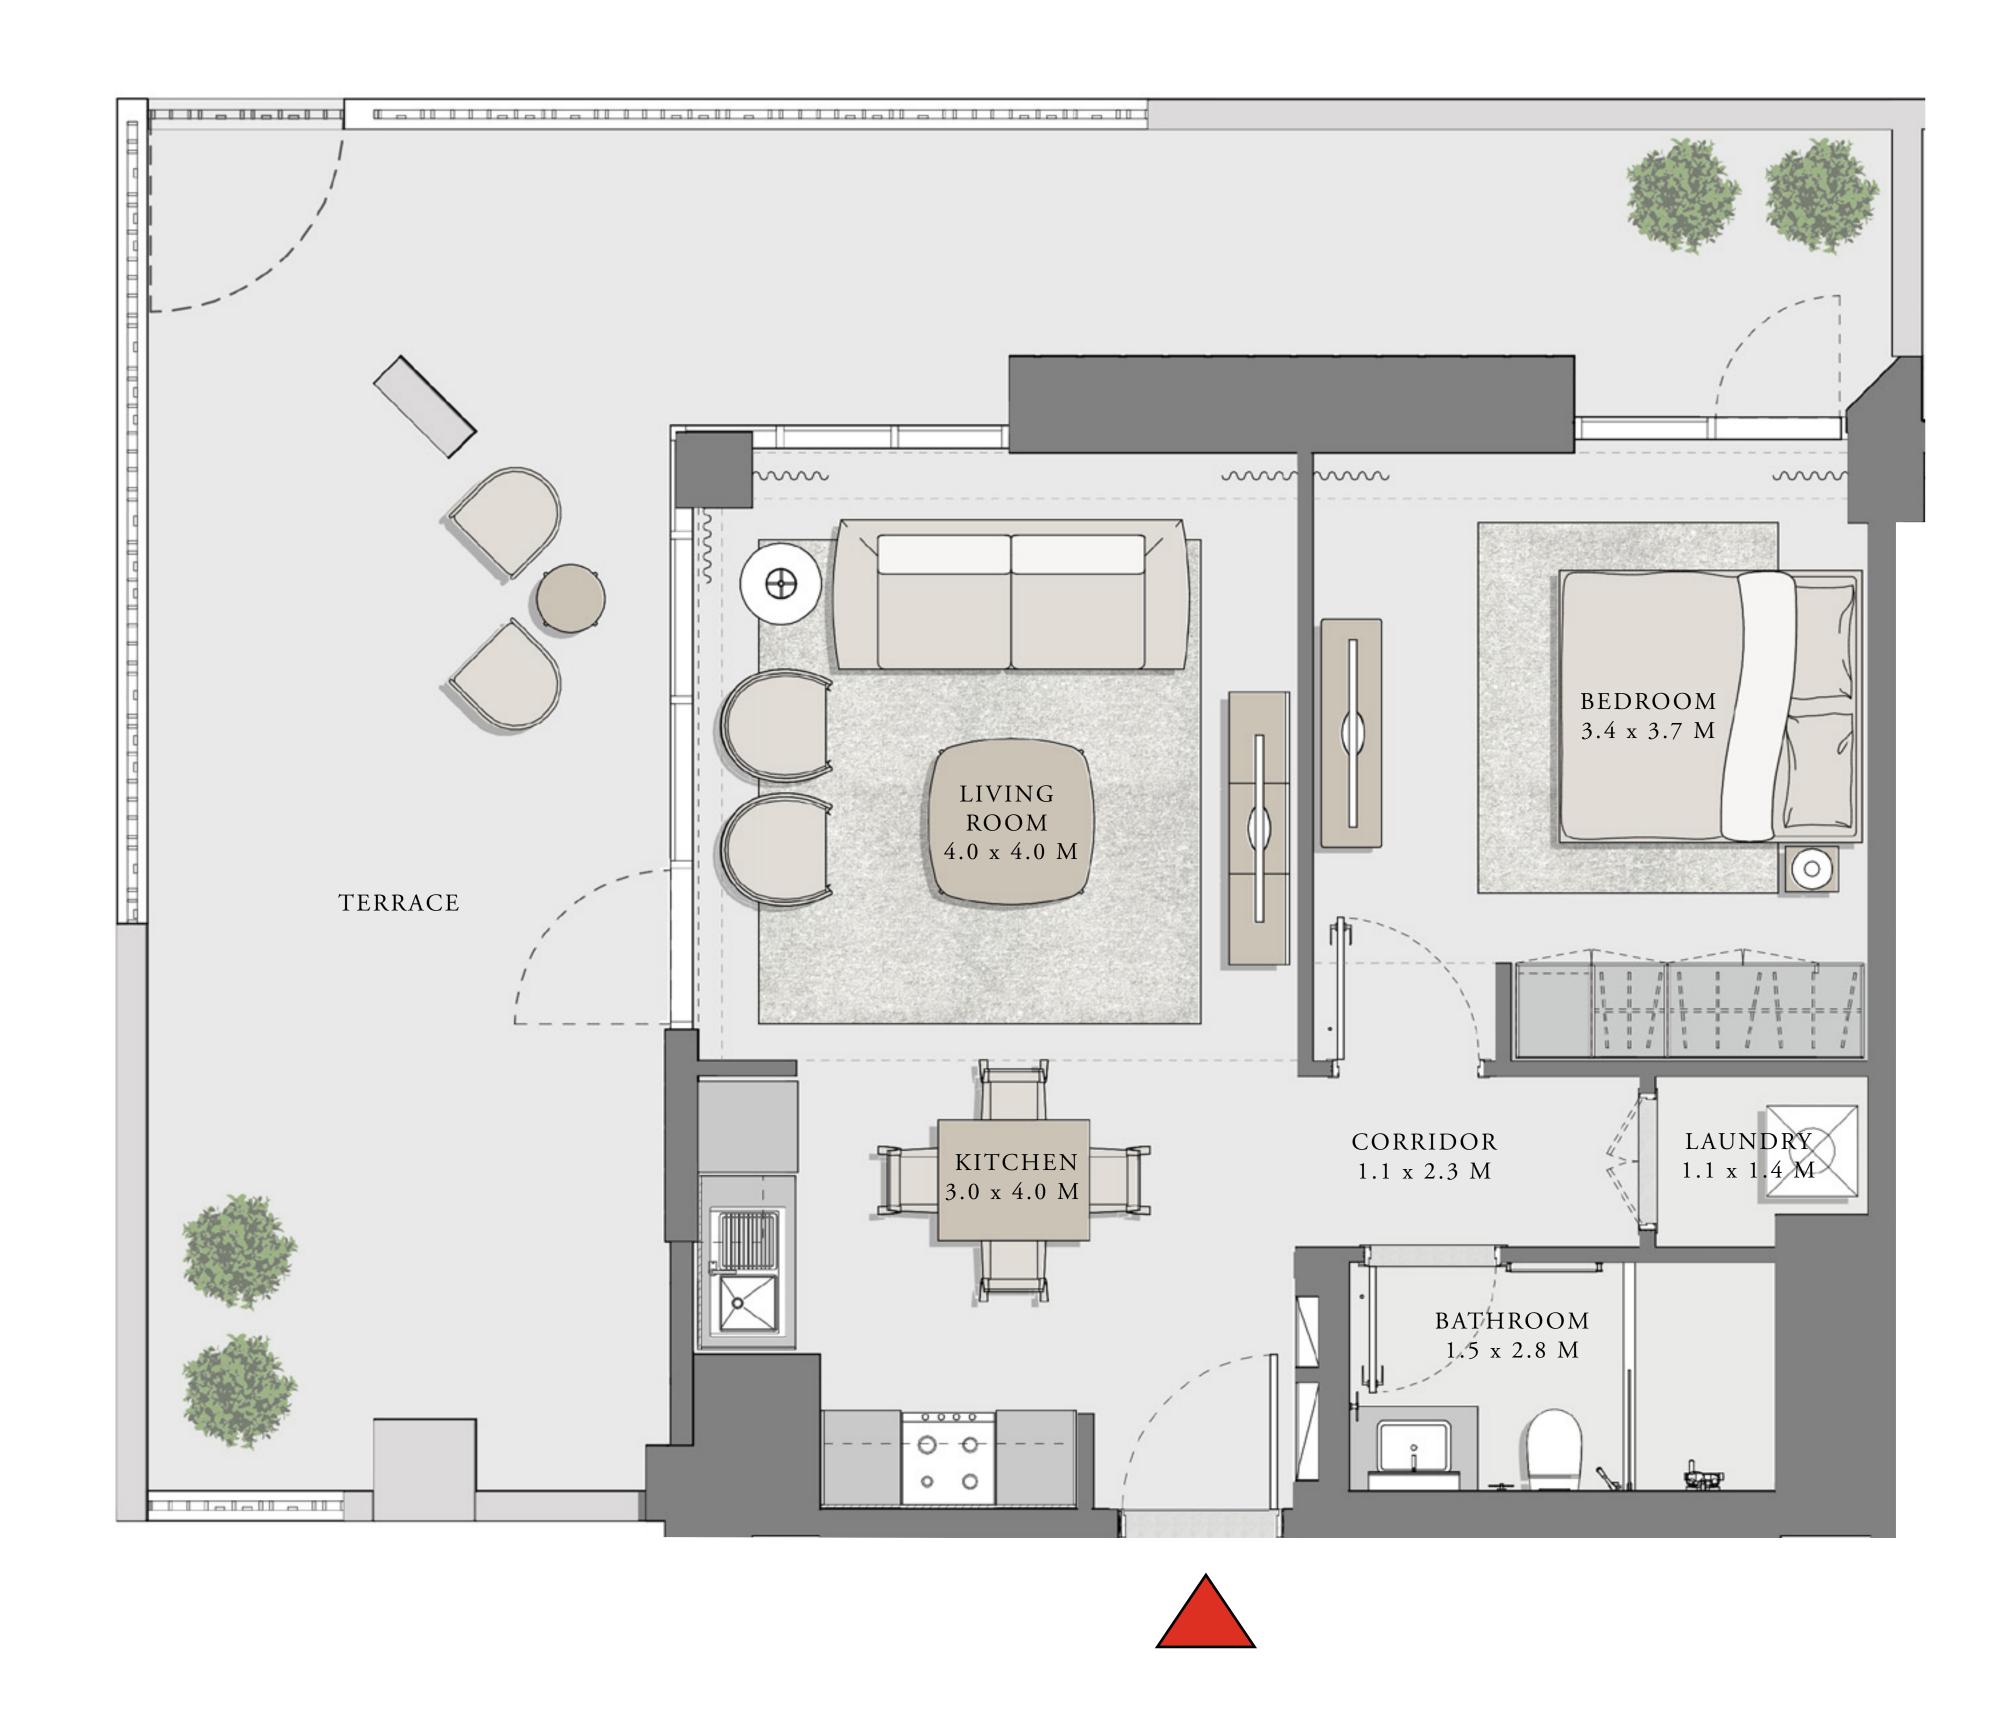

#### BUILDING 1

### 2 BEDROOM

UNIT 104 LEVEL 01

| APARTMENT AREA | 909.44 SQ.FT.  | 84.49 SQ.M.  |
|----------------|----------------|--------------|
| BALCONY AREA   | 939.04 SQ.FT.  | 87.24 SQ.M.  |
| TOTAL AREA     | 1848.48 SQ.FT. | 171.73 SQ.M. |