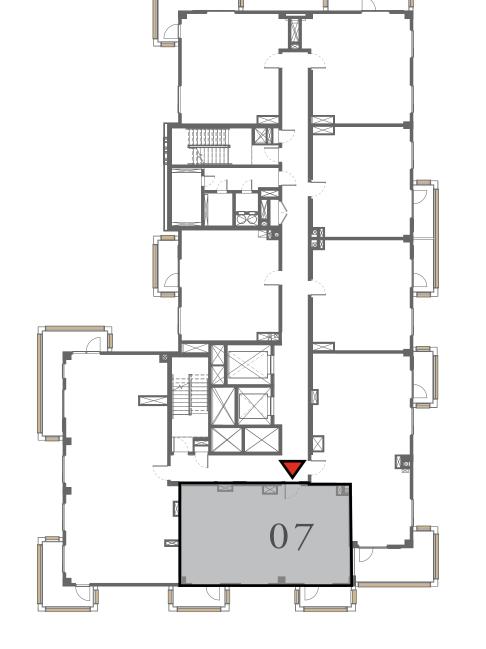

#### LOTUS

#### BUILDING 1

### 2 BEDROOM

#### UNIT 07 LEVEL 02-06

|   | APARTMENT AREA | 909.12 SQ.FT.  | 84.46 SQ.M. |
|---|----------------|----------------|-------------|
|   | BALCONY AREA   | 132.61 SQ.FT.  | 12.32 SQ.M. |
| _ | TOTAL AREA     | 1041.73 SQ.FT. | 96.78 SQ.M. |