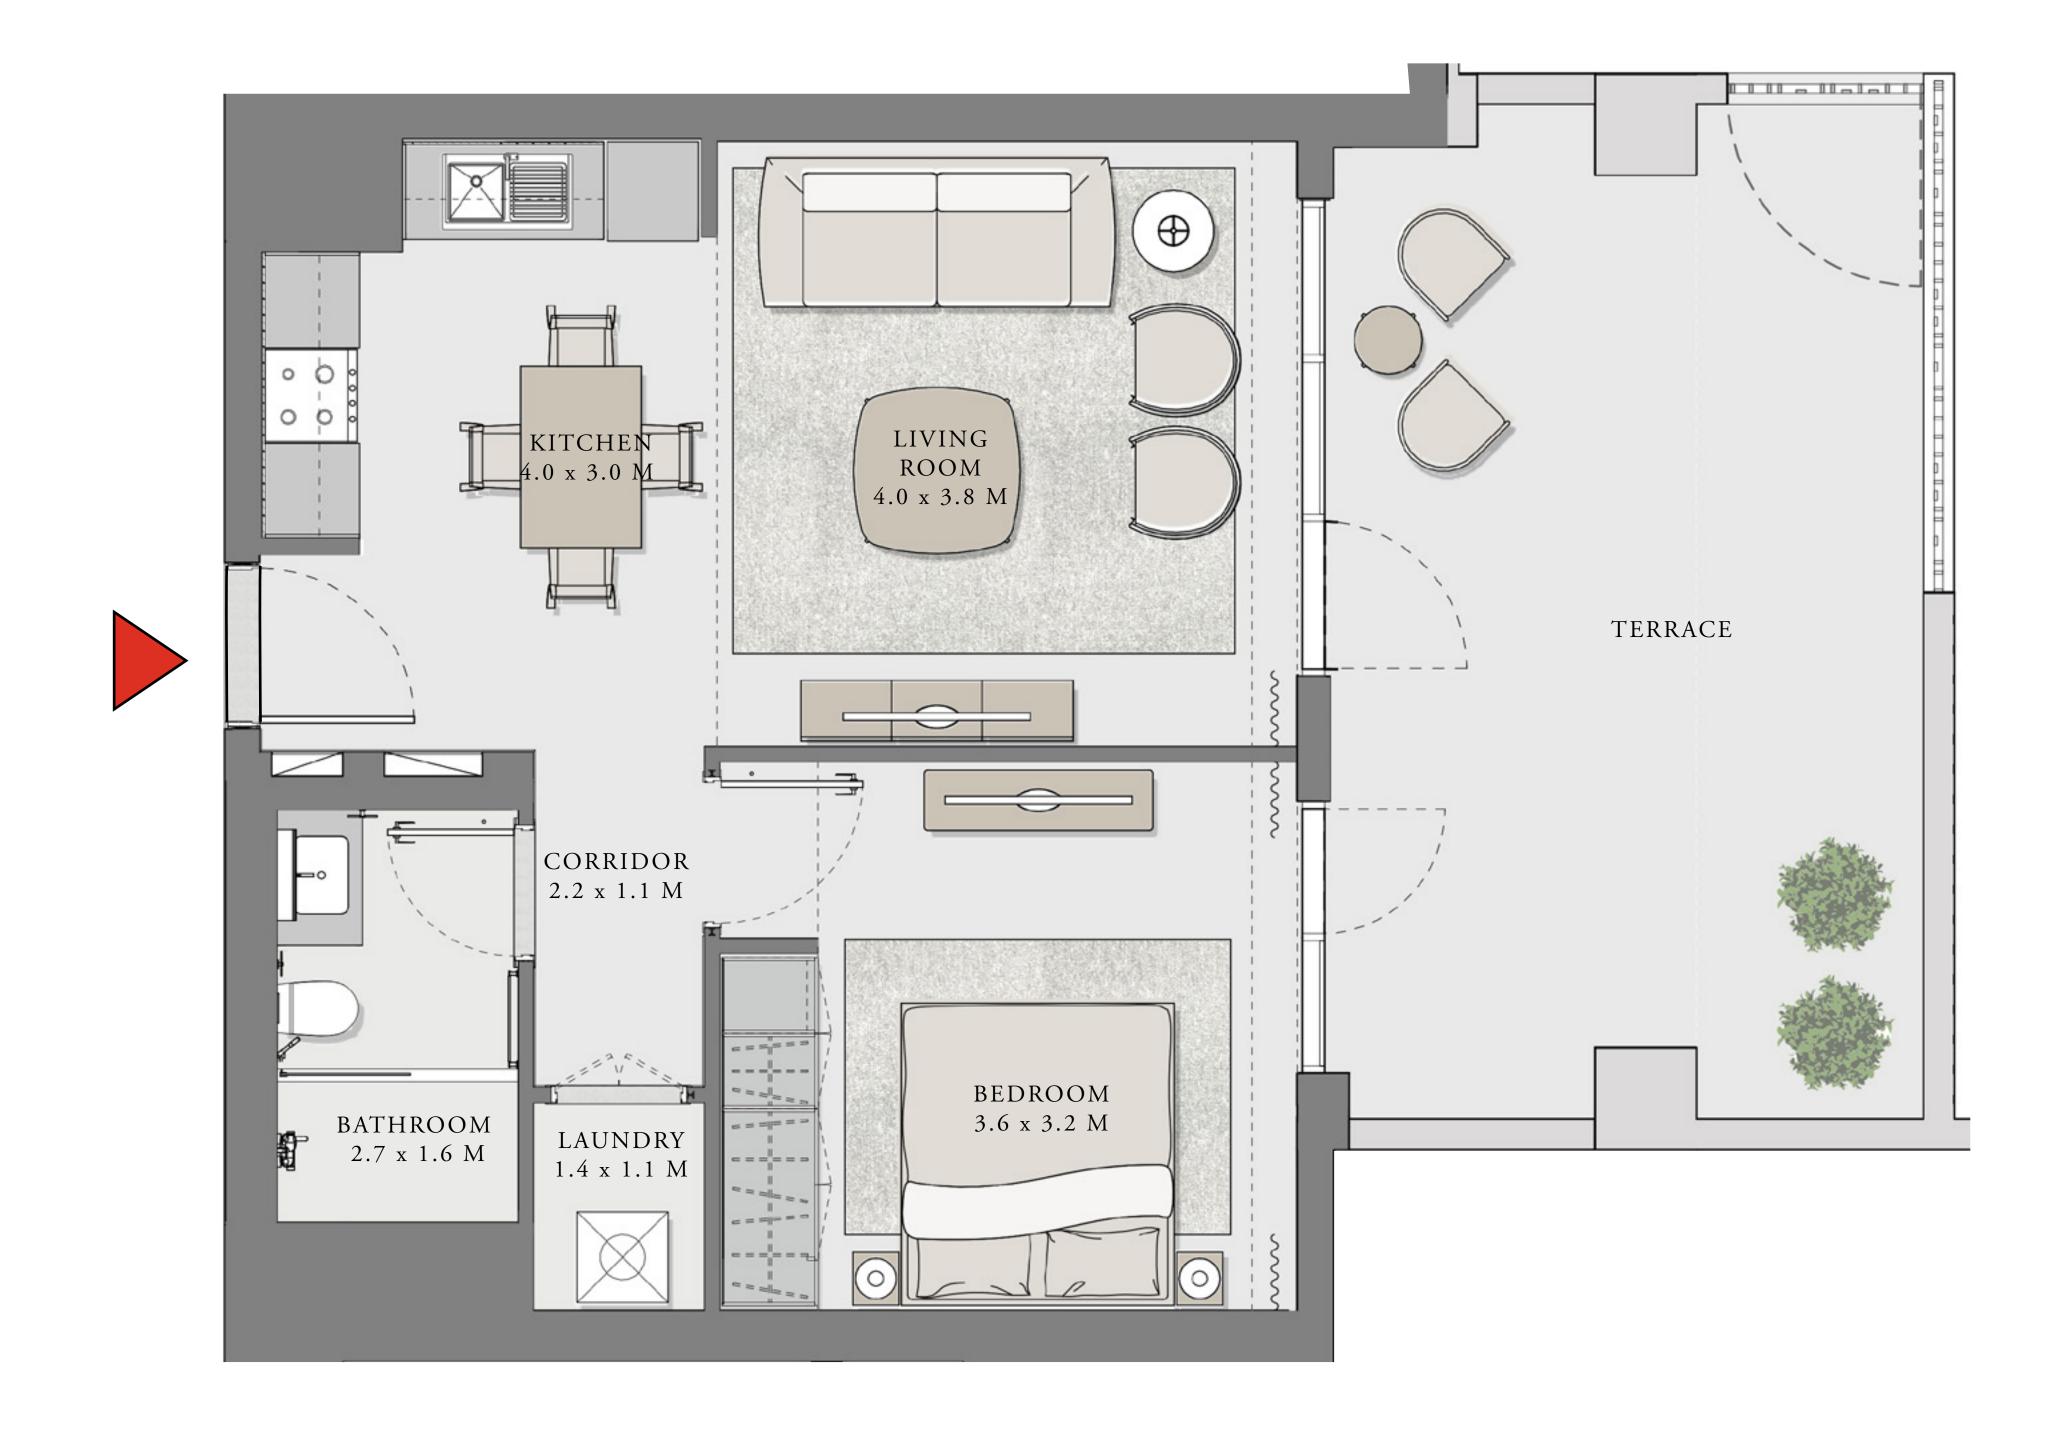

#### UNIT 01 LEVEL 02-06

| APARTMENT AREA | 599.77 SQ.FT. | 55.72 SQ.M. |
|----------------|---------------|-------------|
| BALCONY AREA   | 66.31 SQ.FT.  | 6.16 SQ.M.  |
| TOTAL AREA     | 666.08 SQ.FT. | 61.88 SQ.M. |