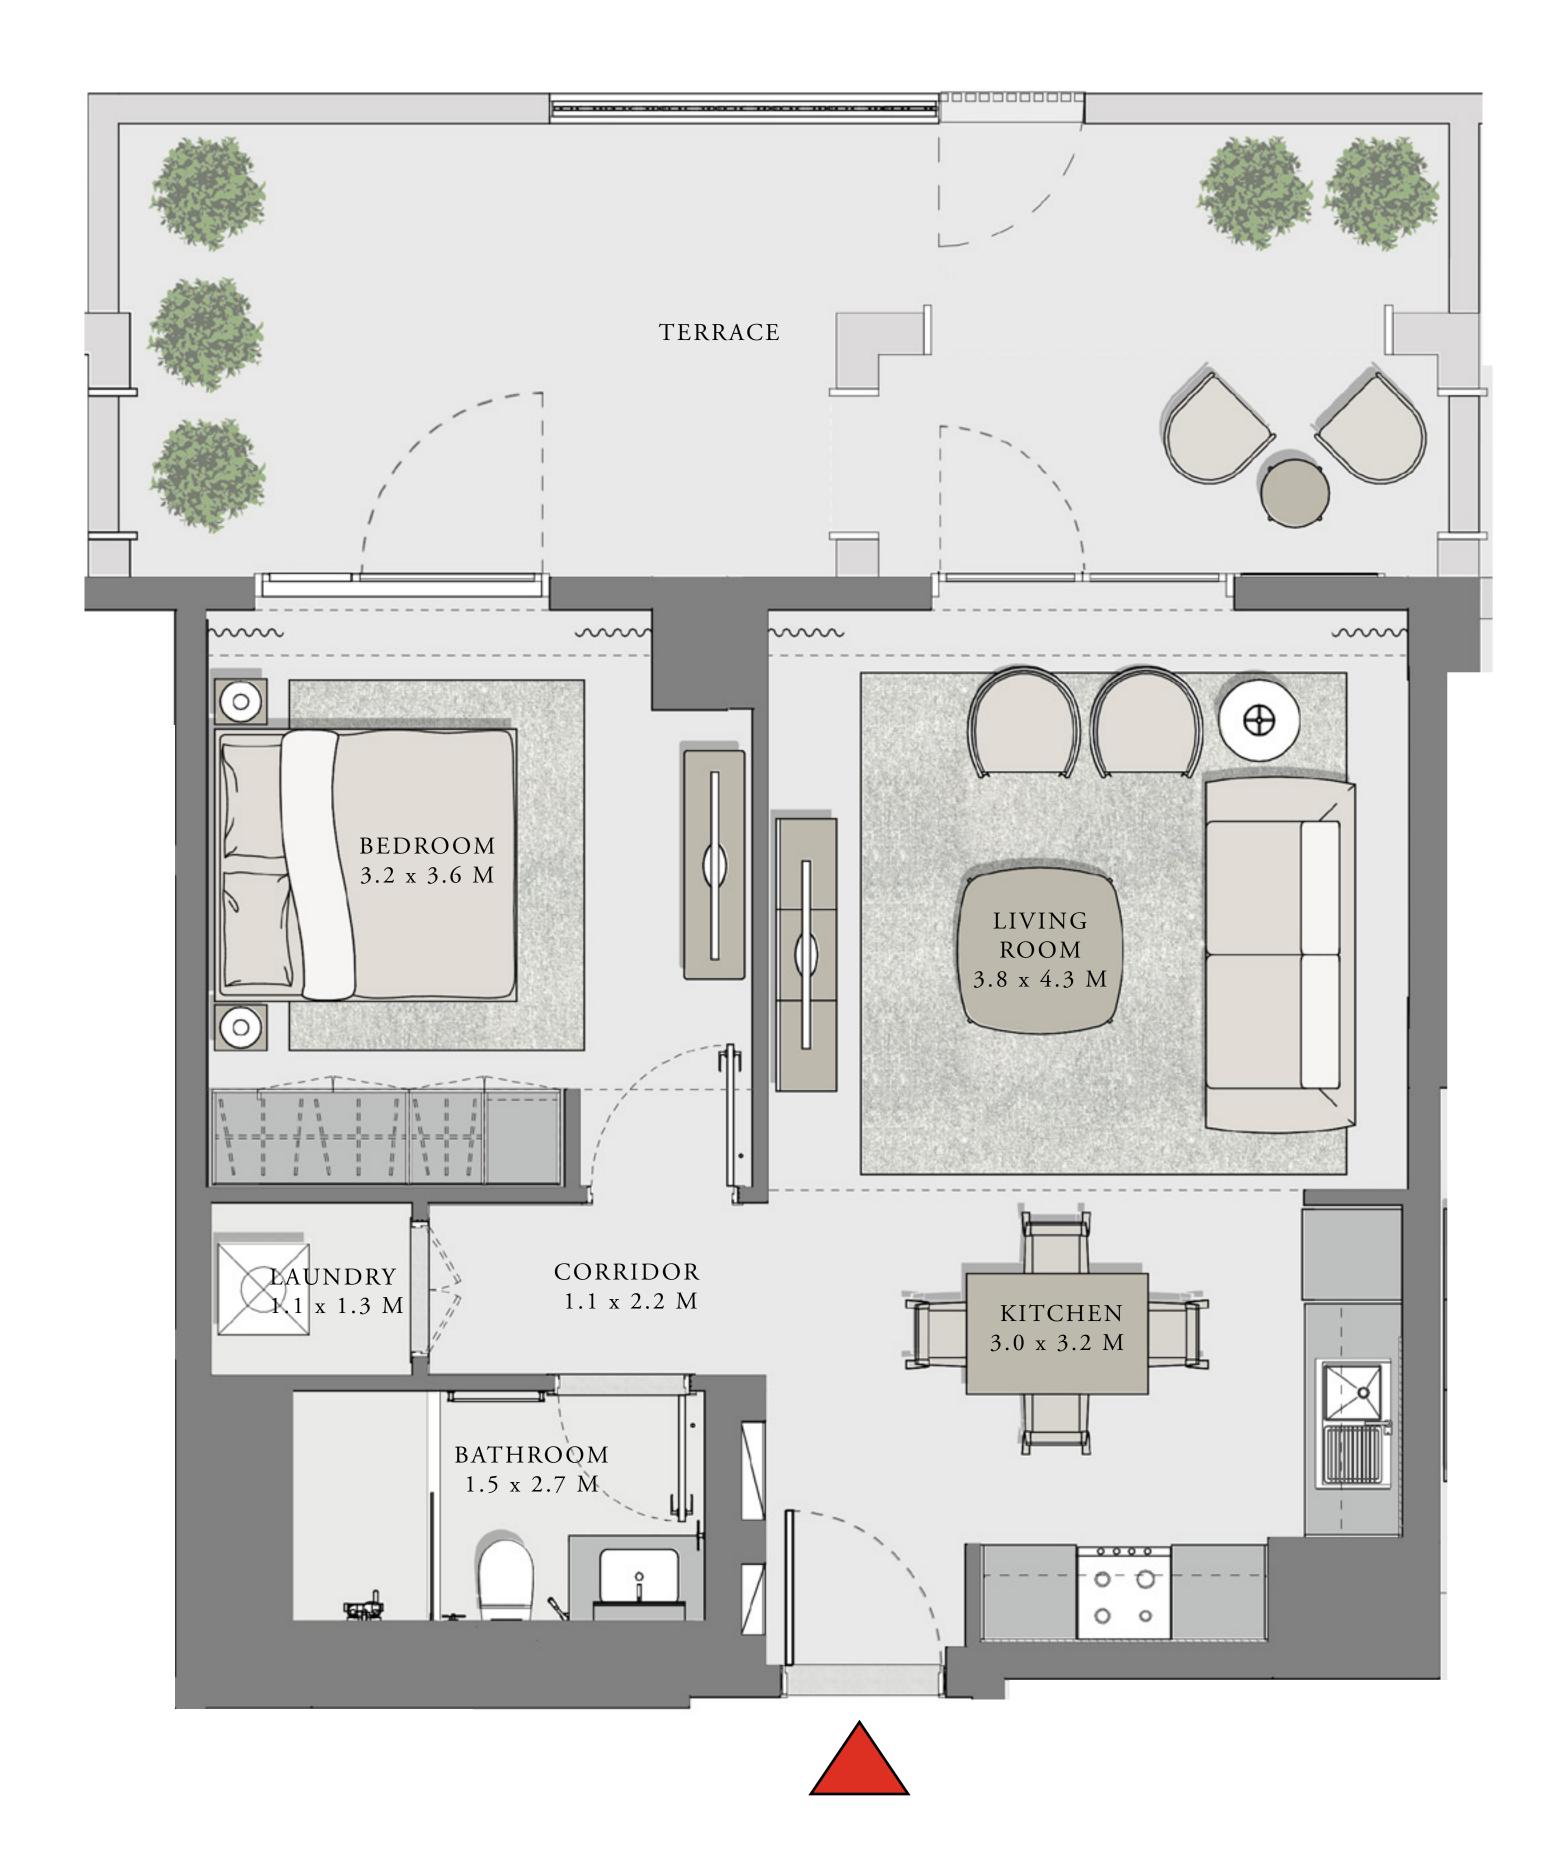

### 1 BEDROOM

UNIT 101 LEVEL 01

| APARTMENT AREA | 599.66 SQ.FT. | 55.71 SQ.M. |
|----------------|---------------|-------------|
| BALCONY AREA   | 228.63 SQ.FT. | 21.24 SQ.M. |
| TOTAL AREA     | 828.29 SQ.FT. | 76.95 SQ.M. |