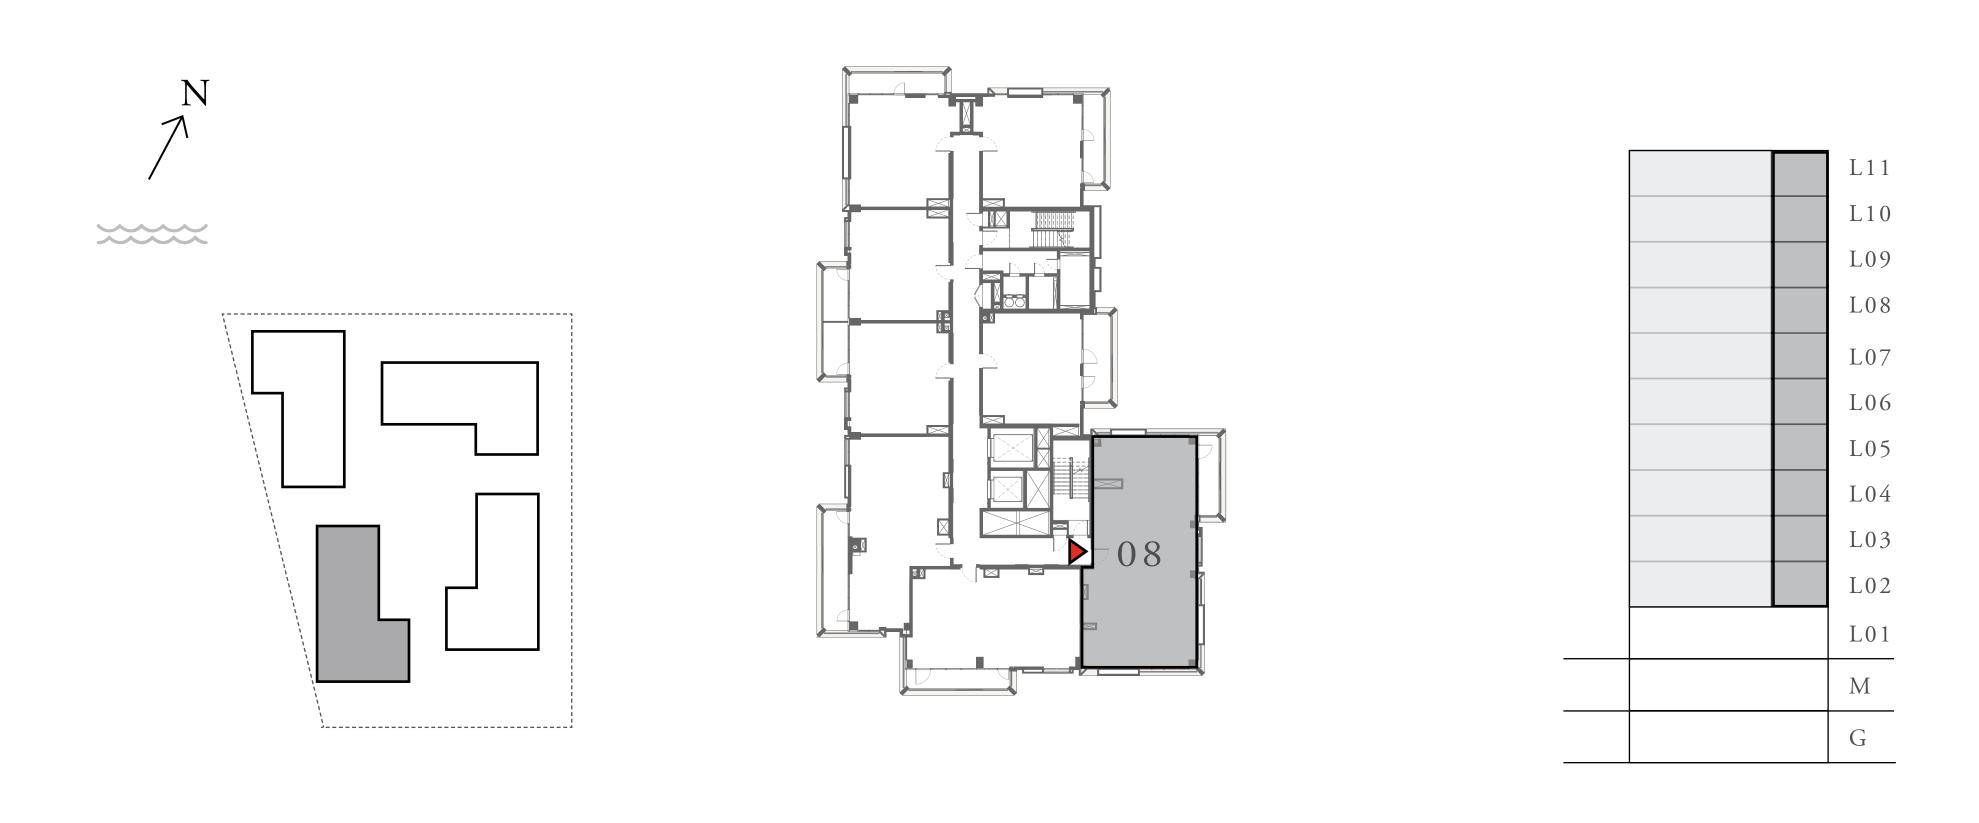

#### LOTUS

#### BUILDING 1

### 3 BEDROOM

UNIT 08 LEVEL 02-06

| APARTMENT AREA | 1347.32 SQ.FT. | 125.17 SQ.M. |
|----------------|----------------|--------------|
| BALCONY AREA   | 303.22 SQ.FT.  | 28.17 SQ.M.  |
| TOTAL AREA     | 1650.54 SQ.FT. | 153.34 SQ.M. |