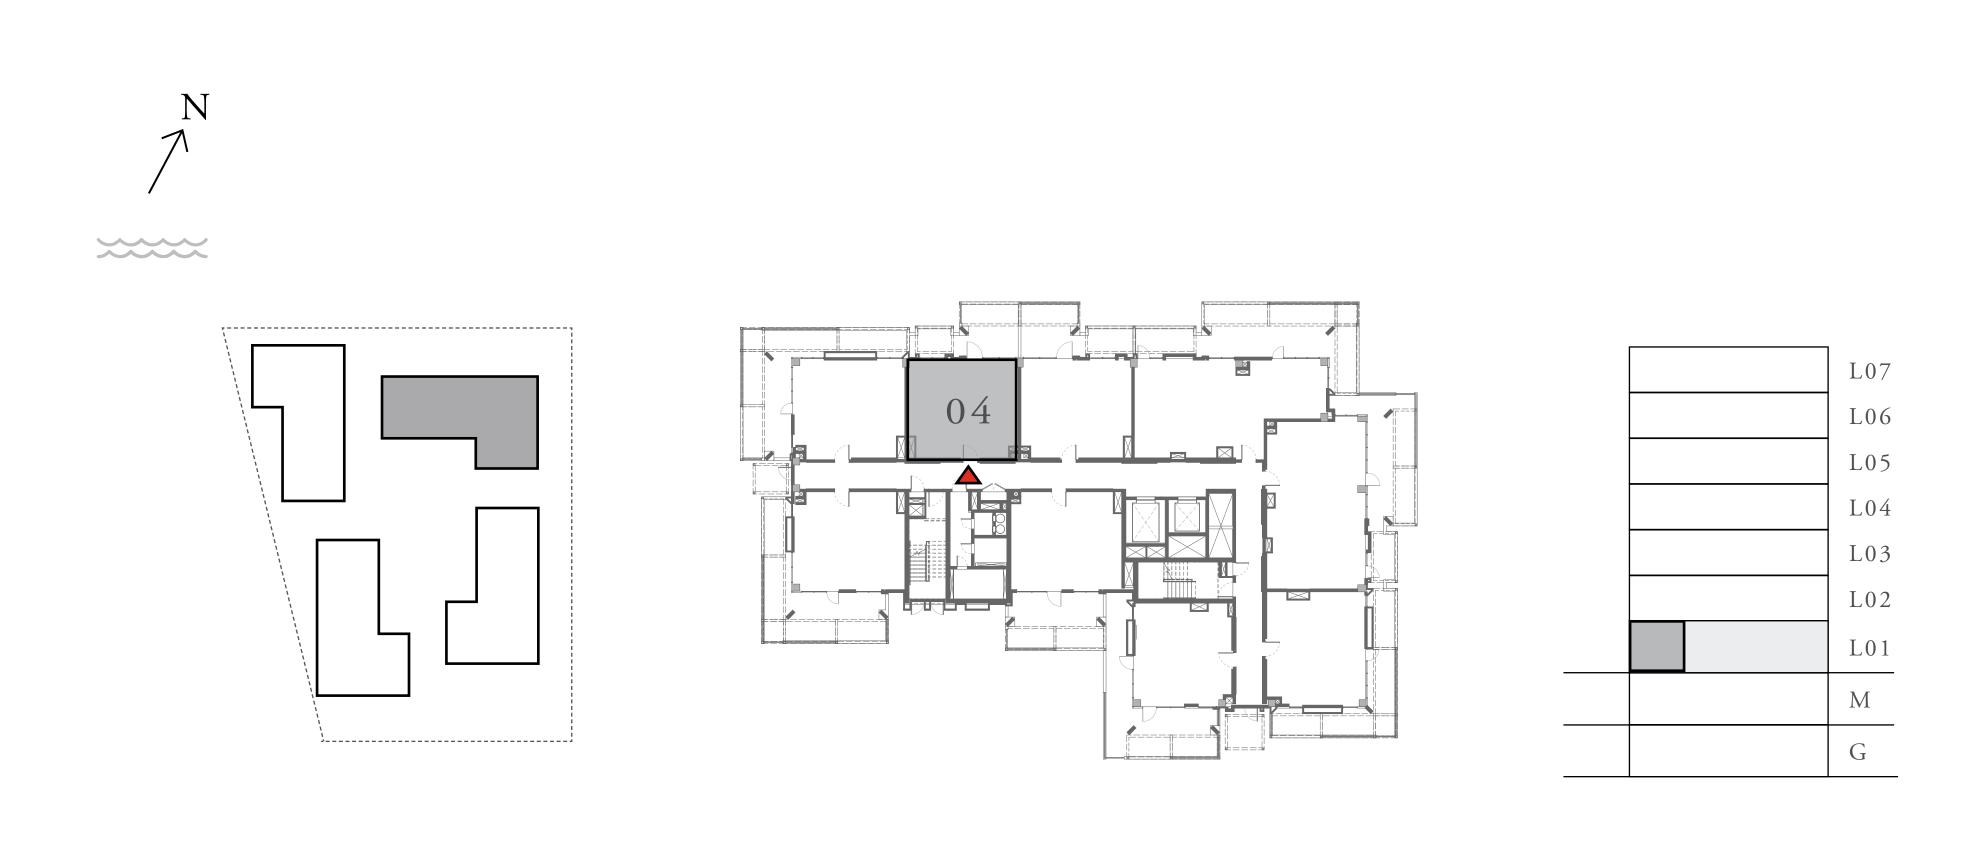

#### BUILDING 1

### 2 BEDROOM

UNIT 104 LEVEL 01

| APARTMENT AREA | 909.44 SQ.FT.  | 84.49 SQ.M.  |
|----------------|----------------|--------------|
| BALCONY AREA   | 939.04 SQ.FT.  | 87.24 SQ.M.  |
| TOTAL AREA     | 1848.48 SQ.FT. | 171.73 SQ.M. |