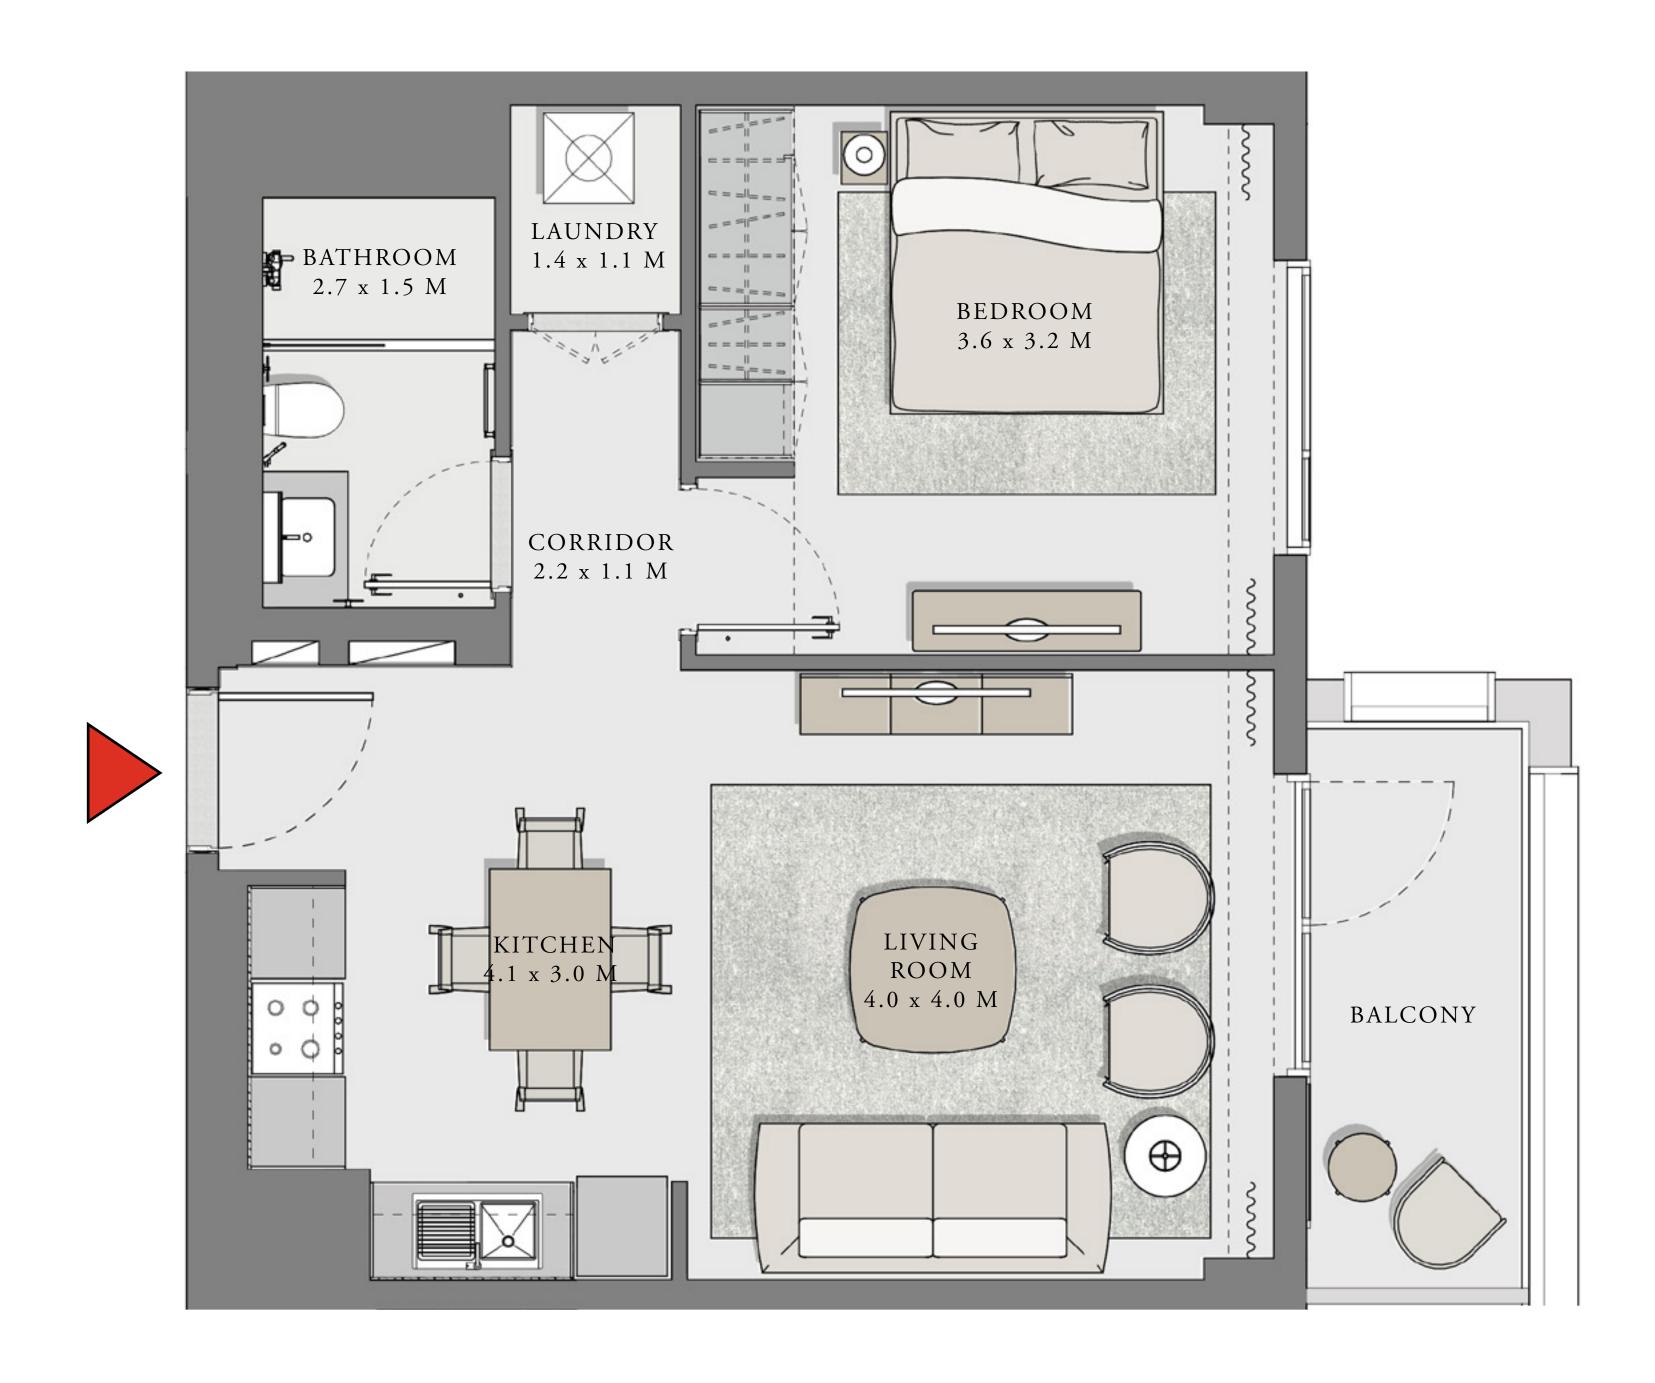

### LOTUS

#### BUILDING 1

### 1 BEDROOM

#### UNIT 04 LEVEL 02-06

| APARTMENT AREA | 600.20 SQ.FT. | 55.76 SQ.M. |
|----------------|---------------|-------------|
| BALCONY AREA   | 66.20 SQ.FT.  | 6.15 SQ.M.  |
| TOTAL AREA     | 666.40 SQ.FT. | 61.91 SQ.M. |