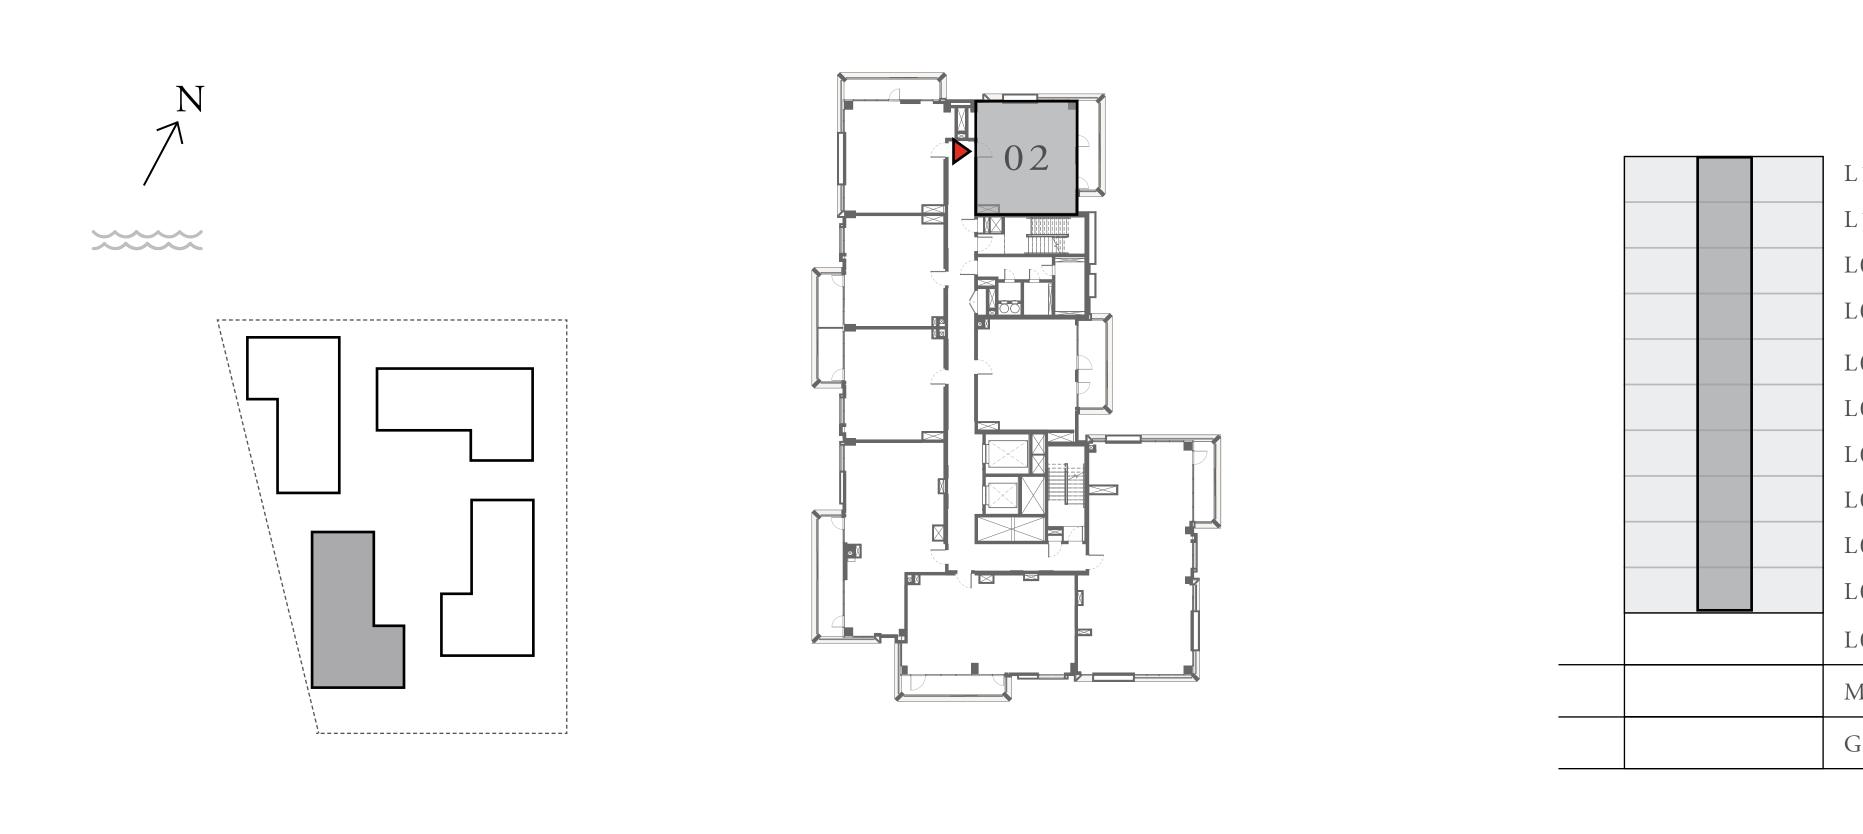

#### UNIT 02 LEVEL 02-06

| APARTMENT AREA | 620.11 SQ.FT. | 57.61 SQ.M. |
|----------------|---------------|-------------|
| BALCONY AREA   | 139.61 SQ.FT. | 12.97 SQ.M. |
| TOTAL AREA     | 759.72 SQ.FT. | 70.58 SQ.M. |