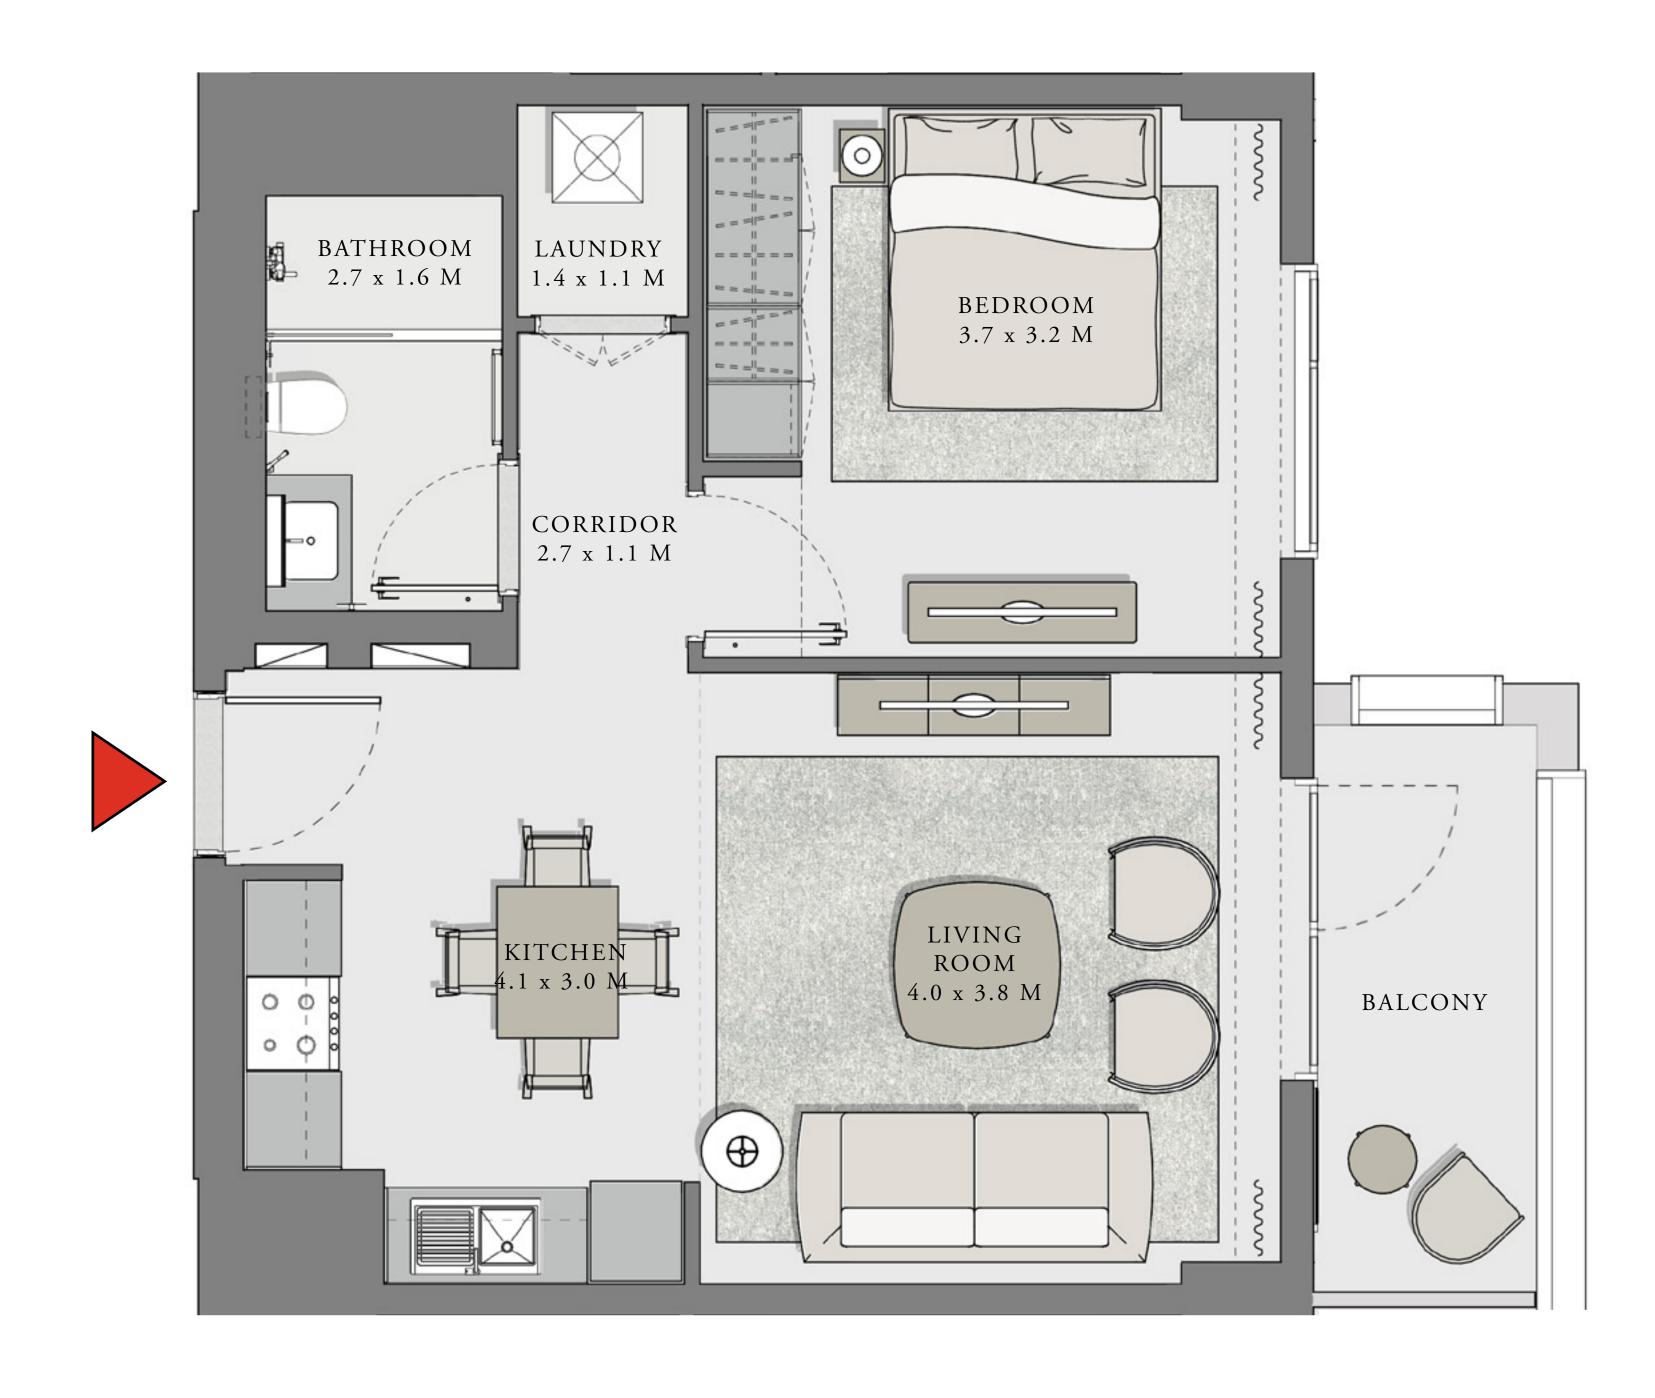

#### UNIT 01 LEVEL 02-06

| APARTMENT AREA | 599.77 SQ.FT. | 55.72 SQ.M. |
|----------------|---------------|-------------|
| BALCONY AREA   | 66.31 SQ.FT.  | 6.16 SQ.M.  |
| TOTAL AREA     | 666.08 SQ.FT. | 61.88 SQ.M. |