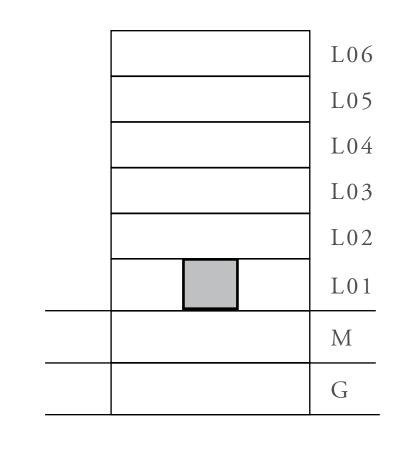

#### UNIT 01 LEVEL 02-06

| APARTMENT AREA | 599.77 SQ.FT. | 55.72 SQ.M. |
|----------------|---------------|-------------|
| BALCONY AREA   | 66.31 SQ.FT.  | 6.16 SQ.M.  |
| TOTAL AREA     | 666.08 SQ.FT. | 61.88 SQ.M. |