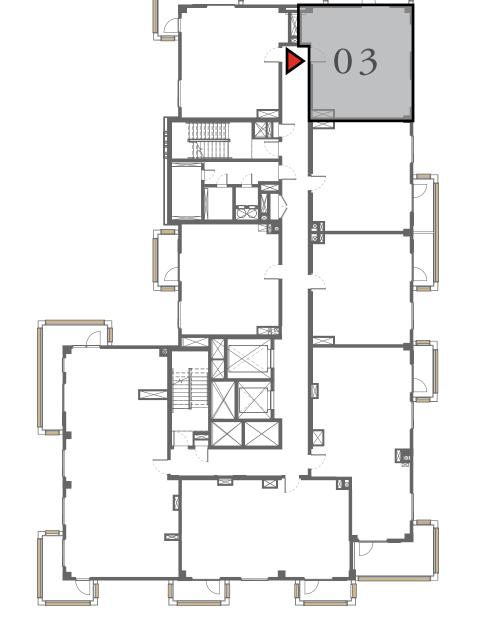

#### LOTUS

#### BUILDING 1

### 1 BEDROOM

#### UNIT 03 LEVEL 02-06

| APARTMENT AREA | 626.67 SQ.FT. | 58.22 SQ.M. |
|----------------|---------------|-------------|
| BALCONY AREA   | 102.36 SQ.FT. | 9.51 SQ.M.  |
| TOTAL AREA     | 729.03 SQ.FT. | 67.73 SQ.M. |