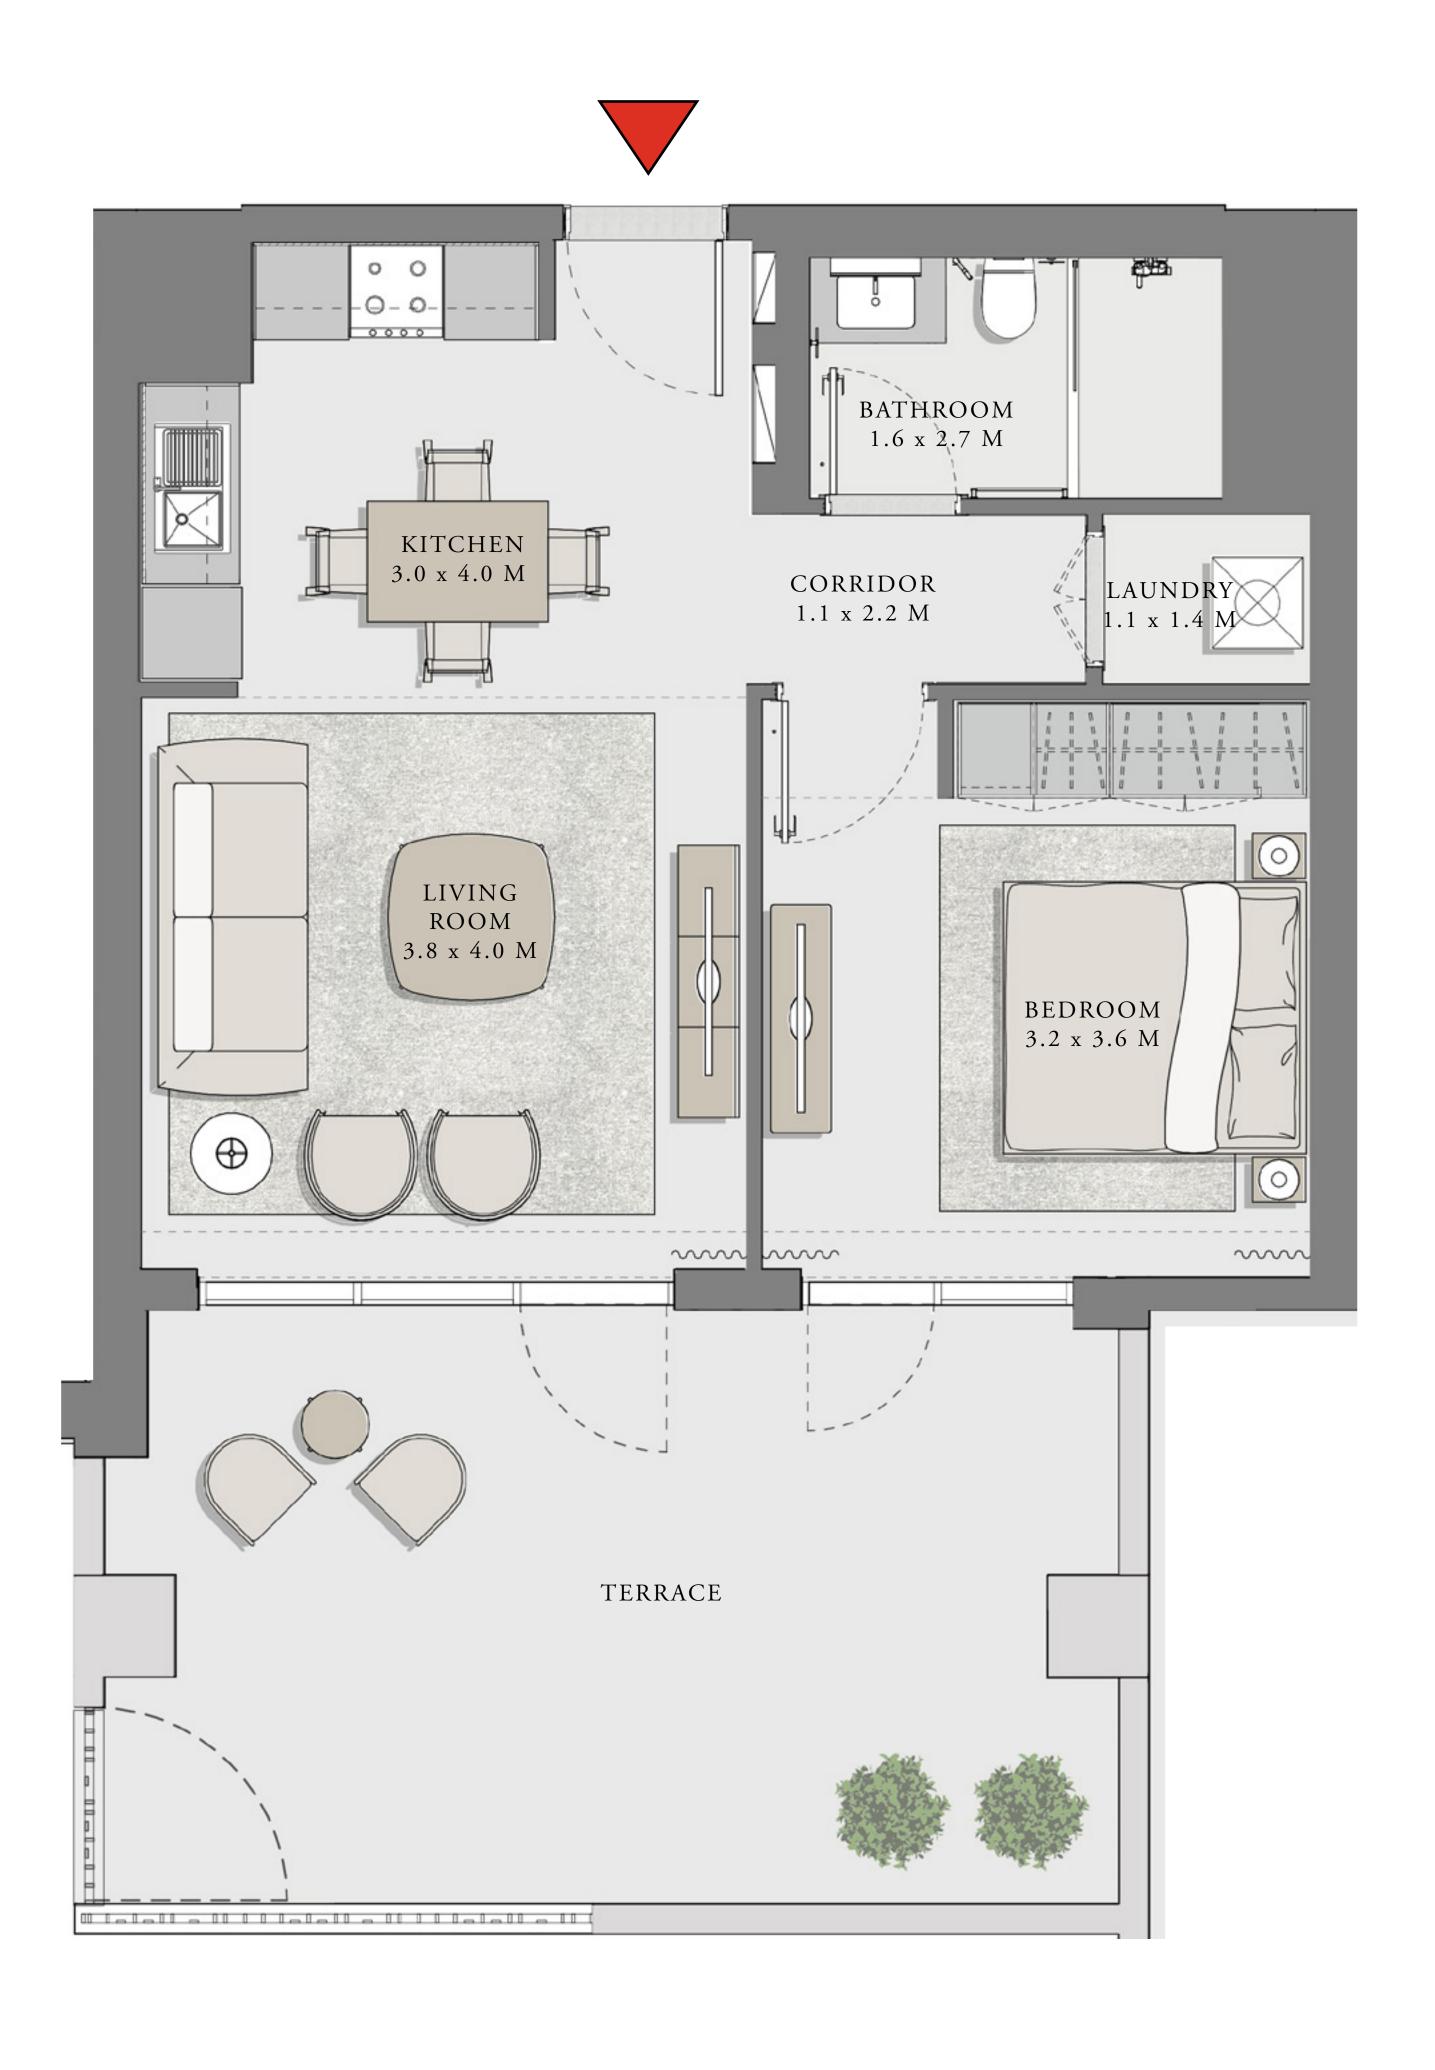

### 1 BEDROOM

UNIT 102 LEVEL 01

| APAI | RTMENT AREA | 604.50 SQ.FT. | 56.16 SQ.M. |
|------|-------------|---------------|-------------|
| BA   | LCONY AREA  | 271.25 SQ.FT. | 25.20 SQ.M. |
| Т    | OTAL AREA   | 875.75 SQ.FT. | 81.36 SQ.M. |