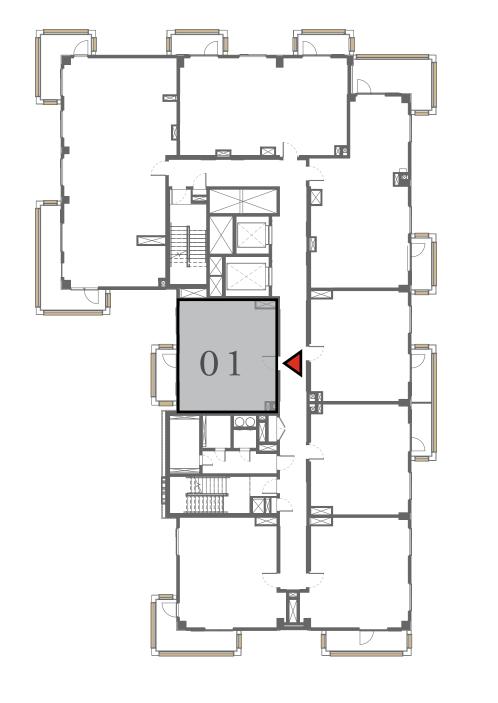

#### UNIT 01 LEVEL 02-06

| APARTMENT AREA | 599.77 SQ.FT. | 55.72 SQ.M. |
|----------------|---------------|-------------|
| BALCONY AREA   | 66.31 SQ.FT.  | 6.16 SQ.M.  |
| TOTAL AREA     | 666.08 SQ.FT. | 61.88 SQ.M. |