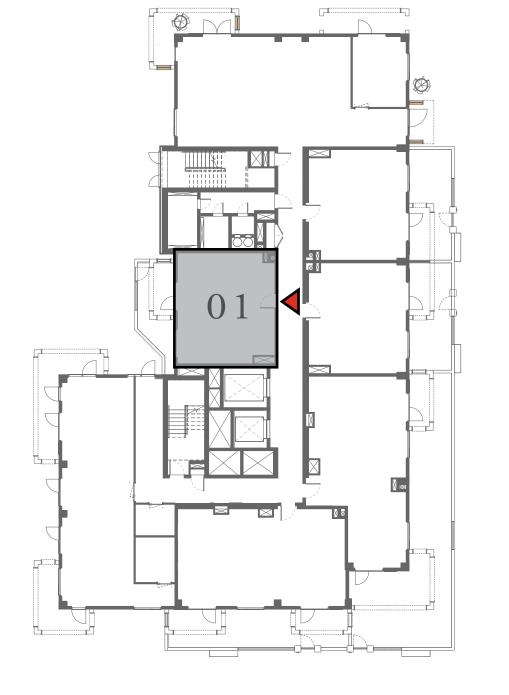

### 1 BEDROOM

UNIT 101 LEVEL 01

| APARTMENT AREA | 599.66 SQ.FT. | 55.71 SQ.M. |
|----------------|---------------|-------------|
| BALCONY AREA   | 228.63 SQ.FT. | 21.24 SQ.M. |
| TOTAL AREA     | 828.29 SQ.FT. | 76.95 SQ.M. |