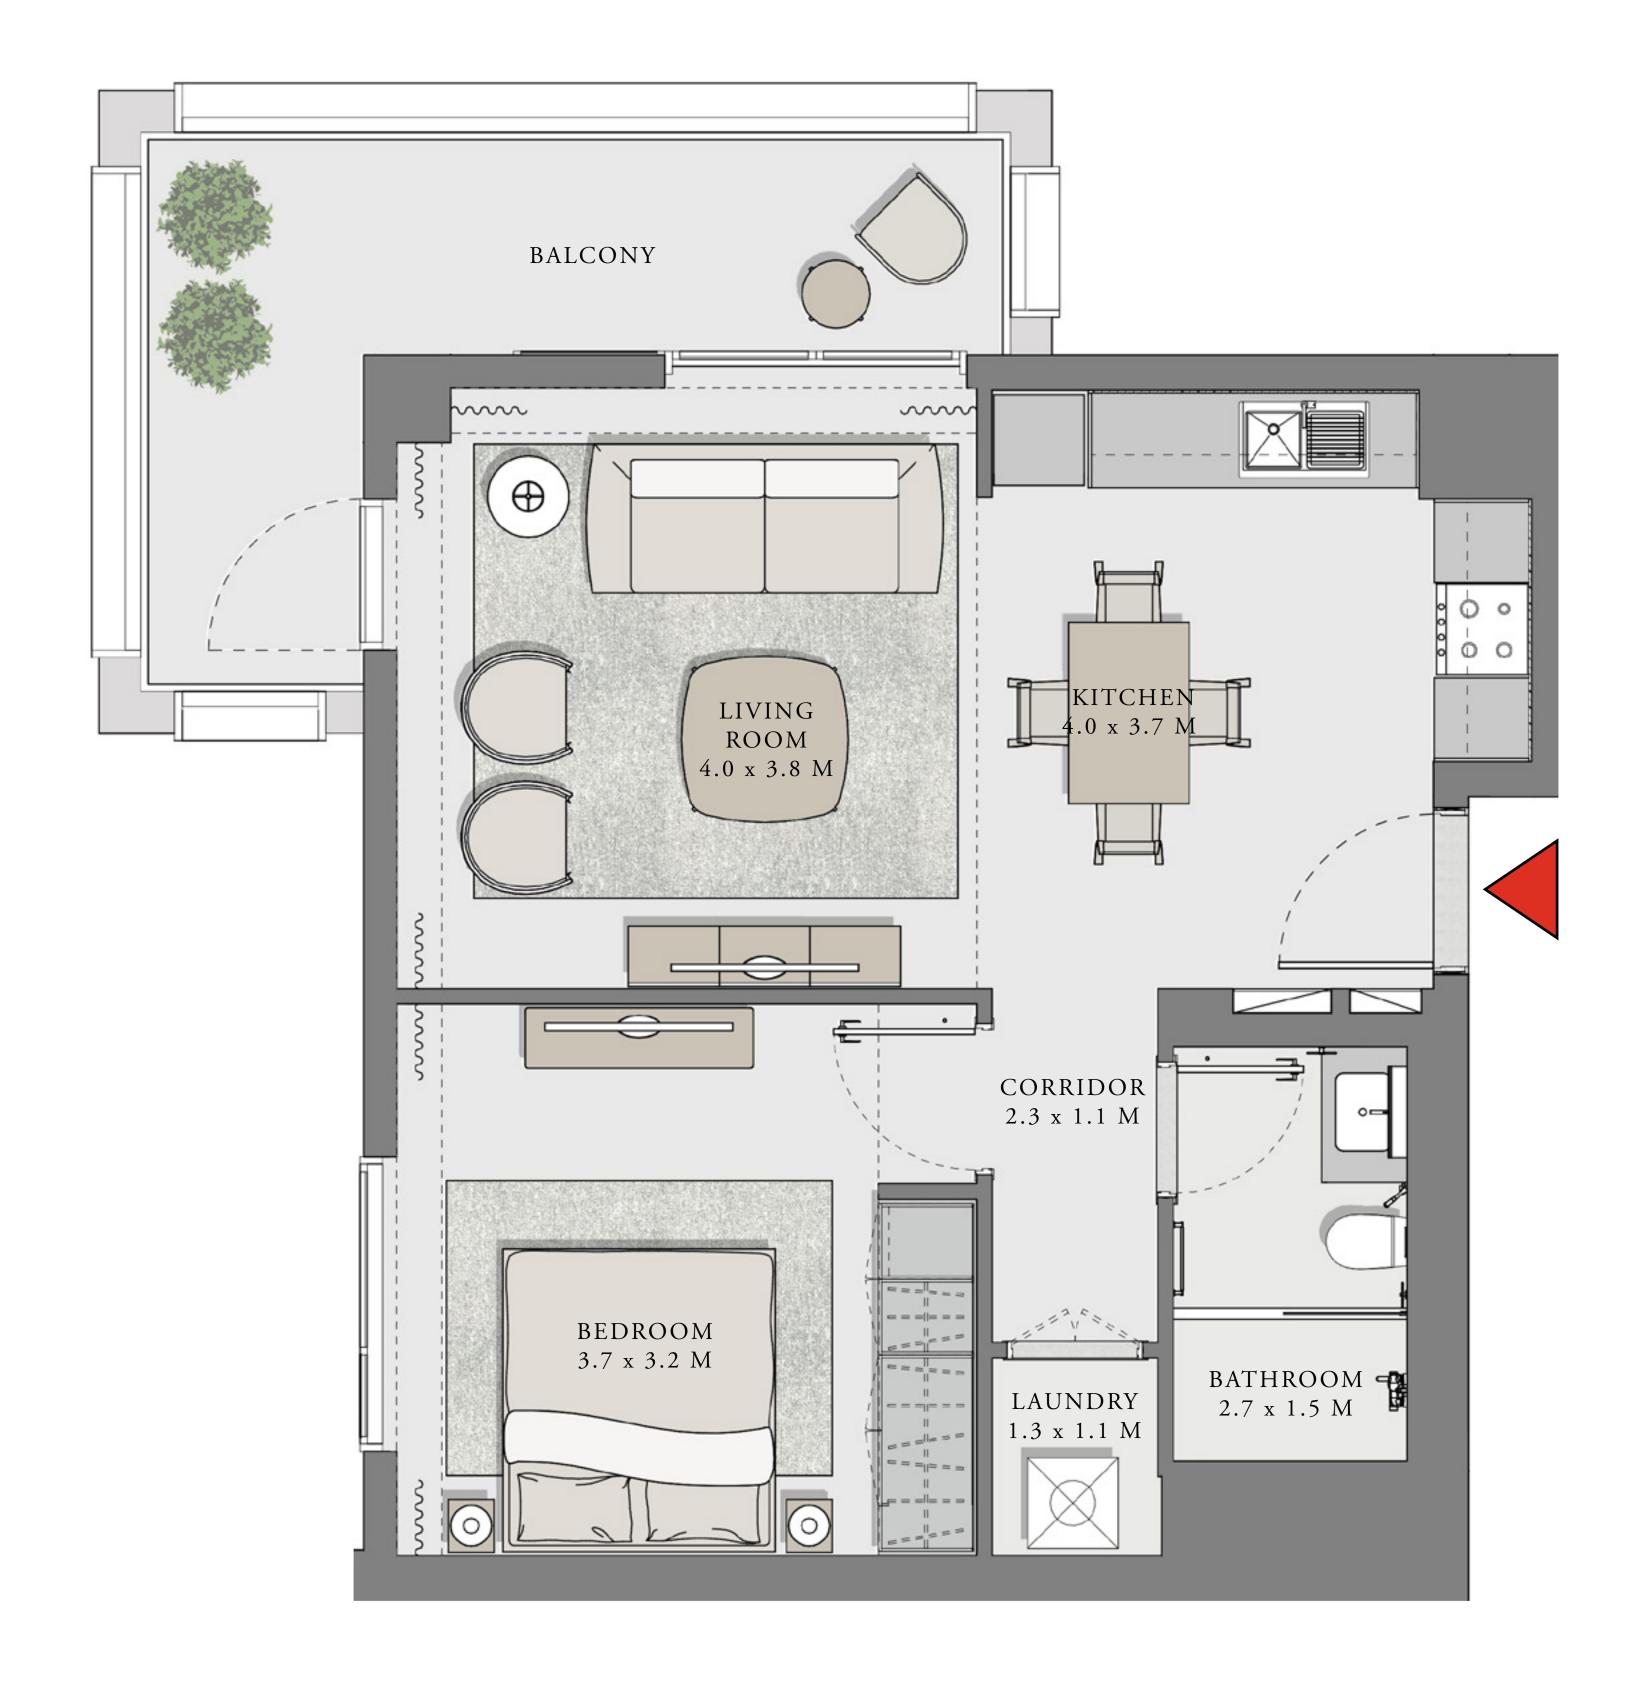

#### UNIT 01 LEVEL 02-06

| APARTMENT AREA | 599.77 SQ.FT. | 55.72 SQ.M. |
|----------------|---------------|-------------|
| BALCONY AREA   | 66.31 SQ.FT.  | 6.16 SQ.M.  |
| TOTAL AREA     | 666.08 SQ.FT. | 61.88 SQ.M. |

### LOTUS

#### BUILDING 1

### 1 BEDROOM

#### UNIT 02 LEVEL 02-06

| APARTMENT AREA | 620.11 SQ.FT. | 57.61 SQ.M. |
|----------------|---------------|-------------|
| BALCONY AREA   | 139.61 SQ.FT. | 12.97 SQ.M. |
| TOTAL AREA     | 759.72 SQ.FT. | 70.58 SQ.M. |