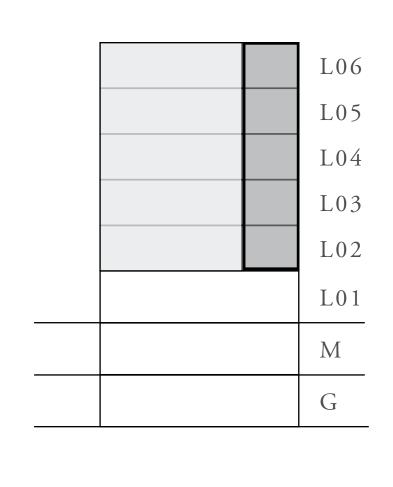

#### LOTUS

#### BUILDING 1

### 2 BEDROOM

UNIT 06 LEVEL 02-06

| APARTMENT AREA | 904.38 SQ.FT.  | 84.02 SQ.M.  |
|----------------|----------------|--------------|
| BALCONY AREA   | 249.83 SQ.FT.  | 23.21 SQ.M.  |
| TOTAL AREA     | 1154.21 SQ.FT. | 107.23 SQ.M. |