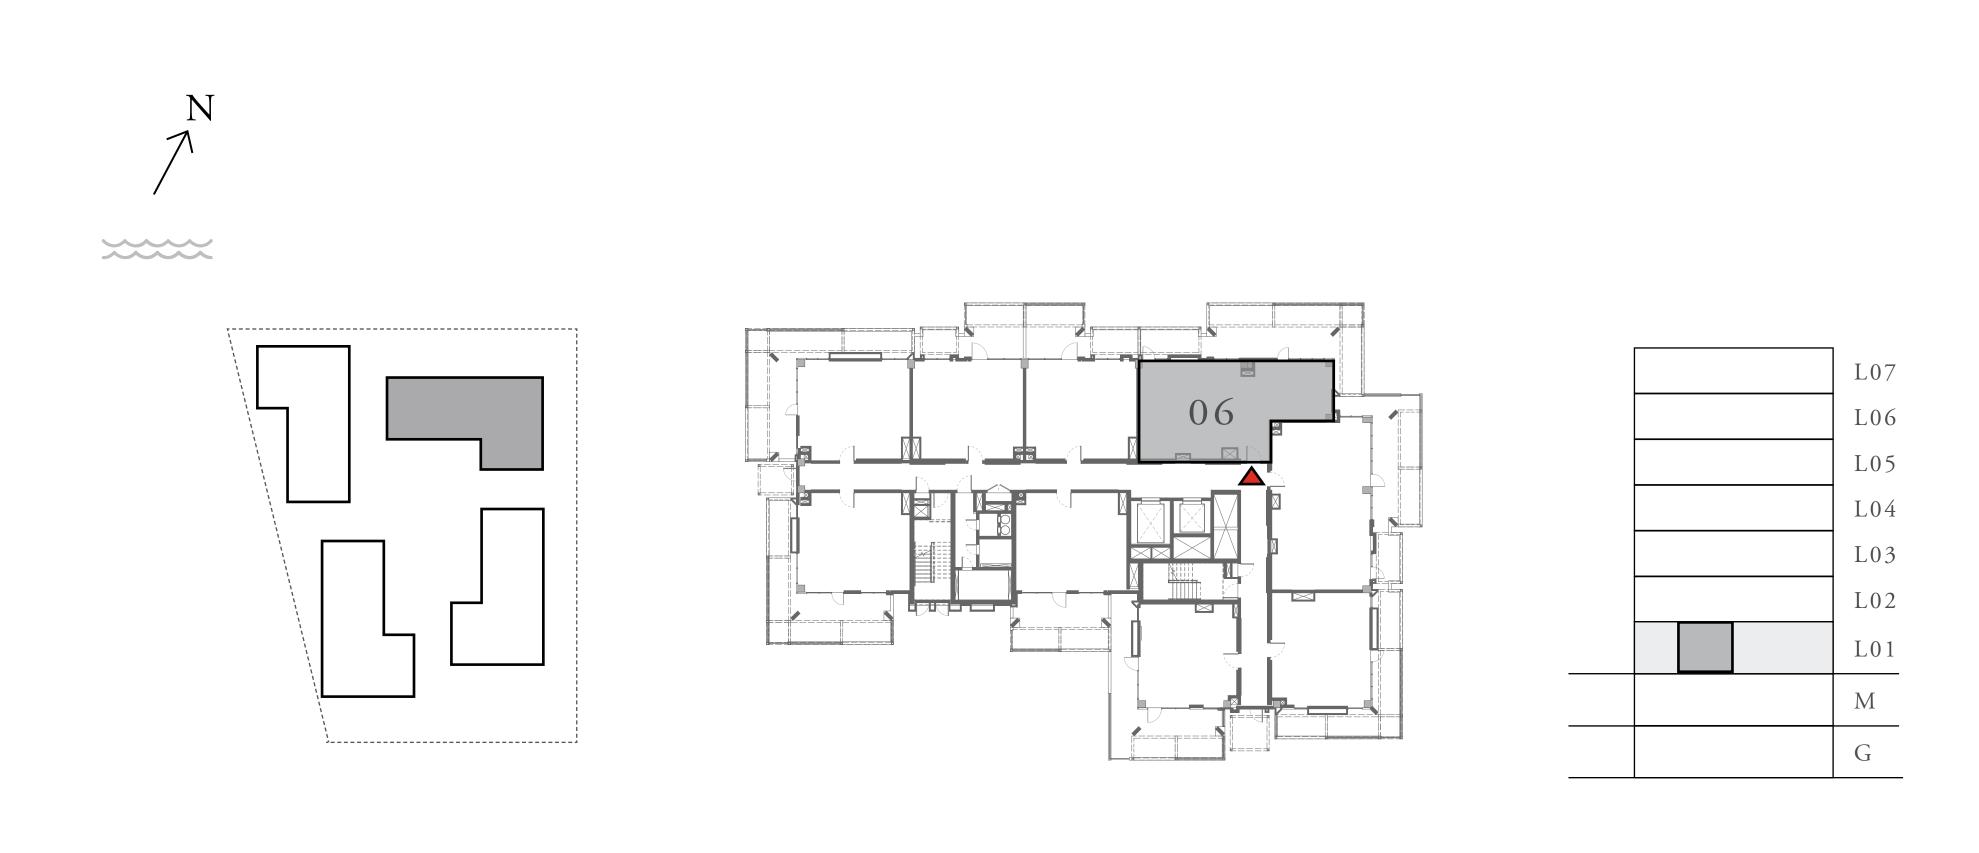

### 1 BEDROOM

UNIT 102 LEVEL 01

| APAI | RTMENT AREA | 604.50 SQ.FT. | 56.16 SQ.M. |
|------|-------------|---------------|-------------|
| BA   | LCONY AREA  | 271.25 SQ.FT. | 25.20 SQ.M. |
| Т    | OTAL AREA   | 875.75 SQ.FT. | 81.36 SQ.M. |