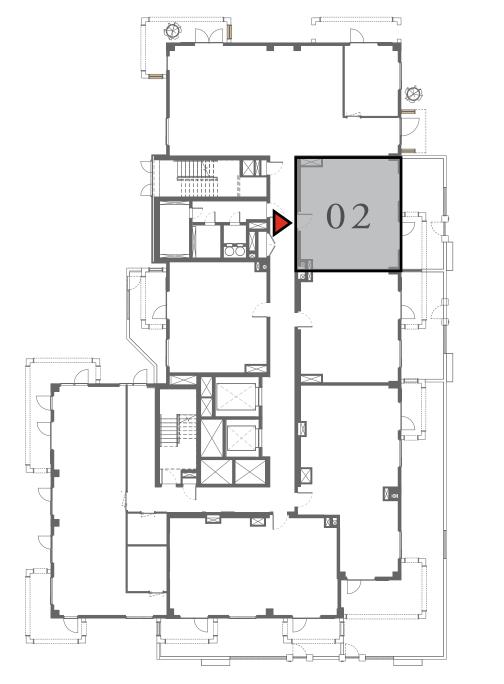

### 1 BEDROOM

UNIT 101 LEVEL 01

| APARTMENT AREA | 599.66 SQ.FT. | 55.71 SQ.M. |
|----------------|---------------|-------------|
| BALCONY AREA   | 228.63 SQ.FT. | 21.24 SQ.M. |
| TOTAL AREA     | 828.29 SQ.FT. | 76.95 SQ.M. |