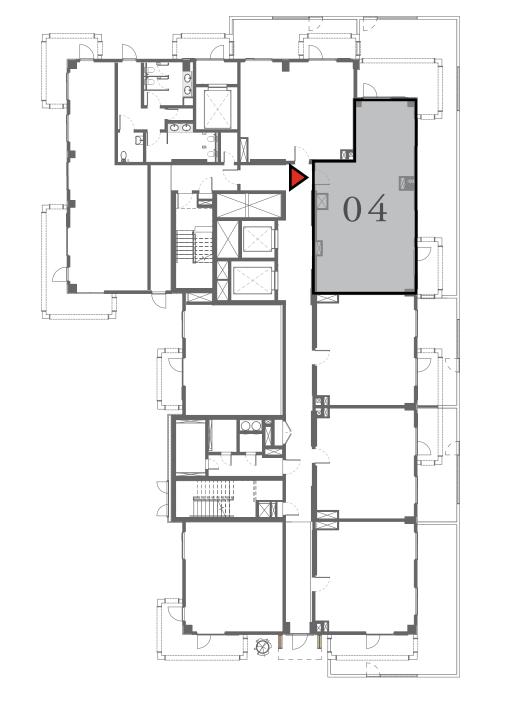

### LOTUS

#### BUILDING 1

### 2 BEDROOM

UNIT 104 LEVEL 01

| APARTMENT AREA | 909.44 SQ.FT.  | 84.49 SQ.M.  |
|----------------|----------------|--------------|
| BALCONY AREA   | 939.04 SQ.FT.  | 87.24 SQ.M.  |
| TOTAL AREA     | 1848.48 SQ.FT. | 171.73 SQ.M. |