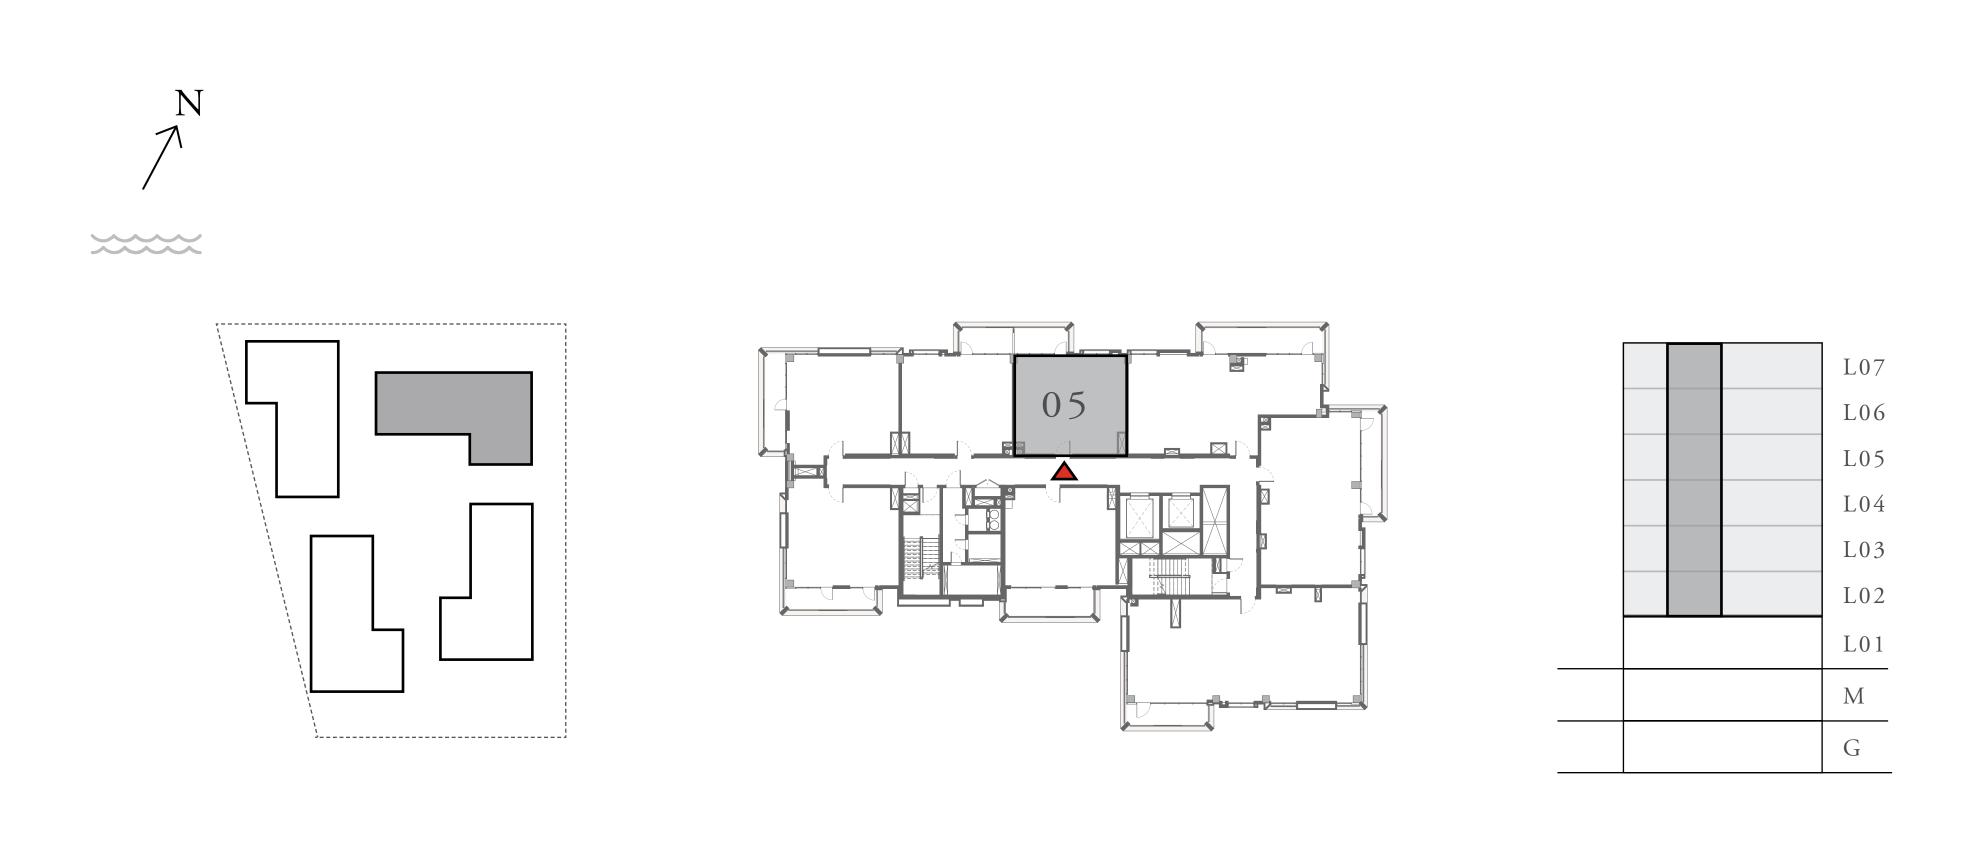

#### UNIT 05 LEVEL 02-06

| APARTMENT AREA | 600.84 SQ.FT. | 55.82 SQ.M. |
|----------------|---------------|-------------|
| BALCONY AREA   | 66.20 SQ.FT.  | 6.15 SQ.M.  |
| TOTAL AREA     | 667.04 SQ.FT. | 61.97 SQ.M. |