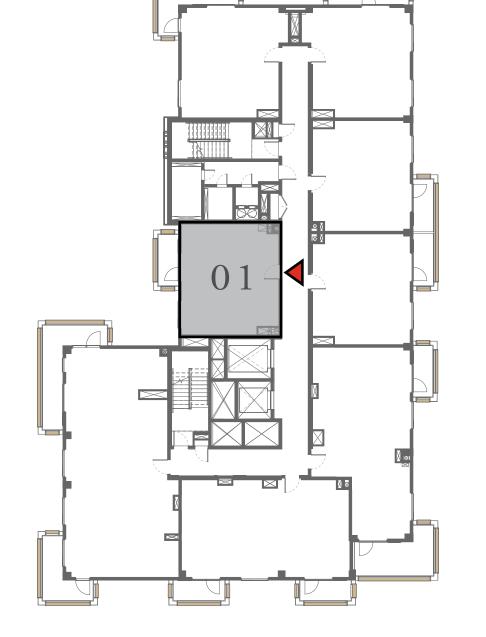

### 1 BEDROOM

UNIT 101 LEVEL 01

| APARTMENT AREA | 599.66 SQ.FT. | 55.71 SQ.M. |
|----------------|---------------|-------------|
| BALCONY AREA   | 228.63 SQ.FT. | 21.24 SQ.M. |
| TOTAL AREA     | 828.29 SQ.FT. | 76.95 SQ.M. |