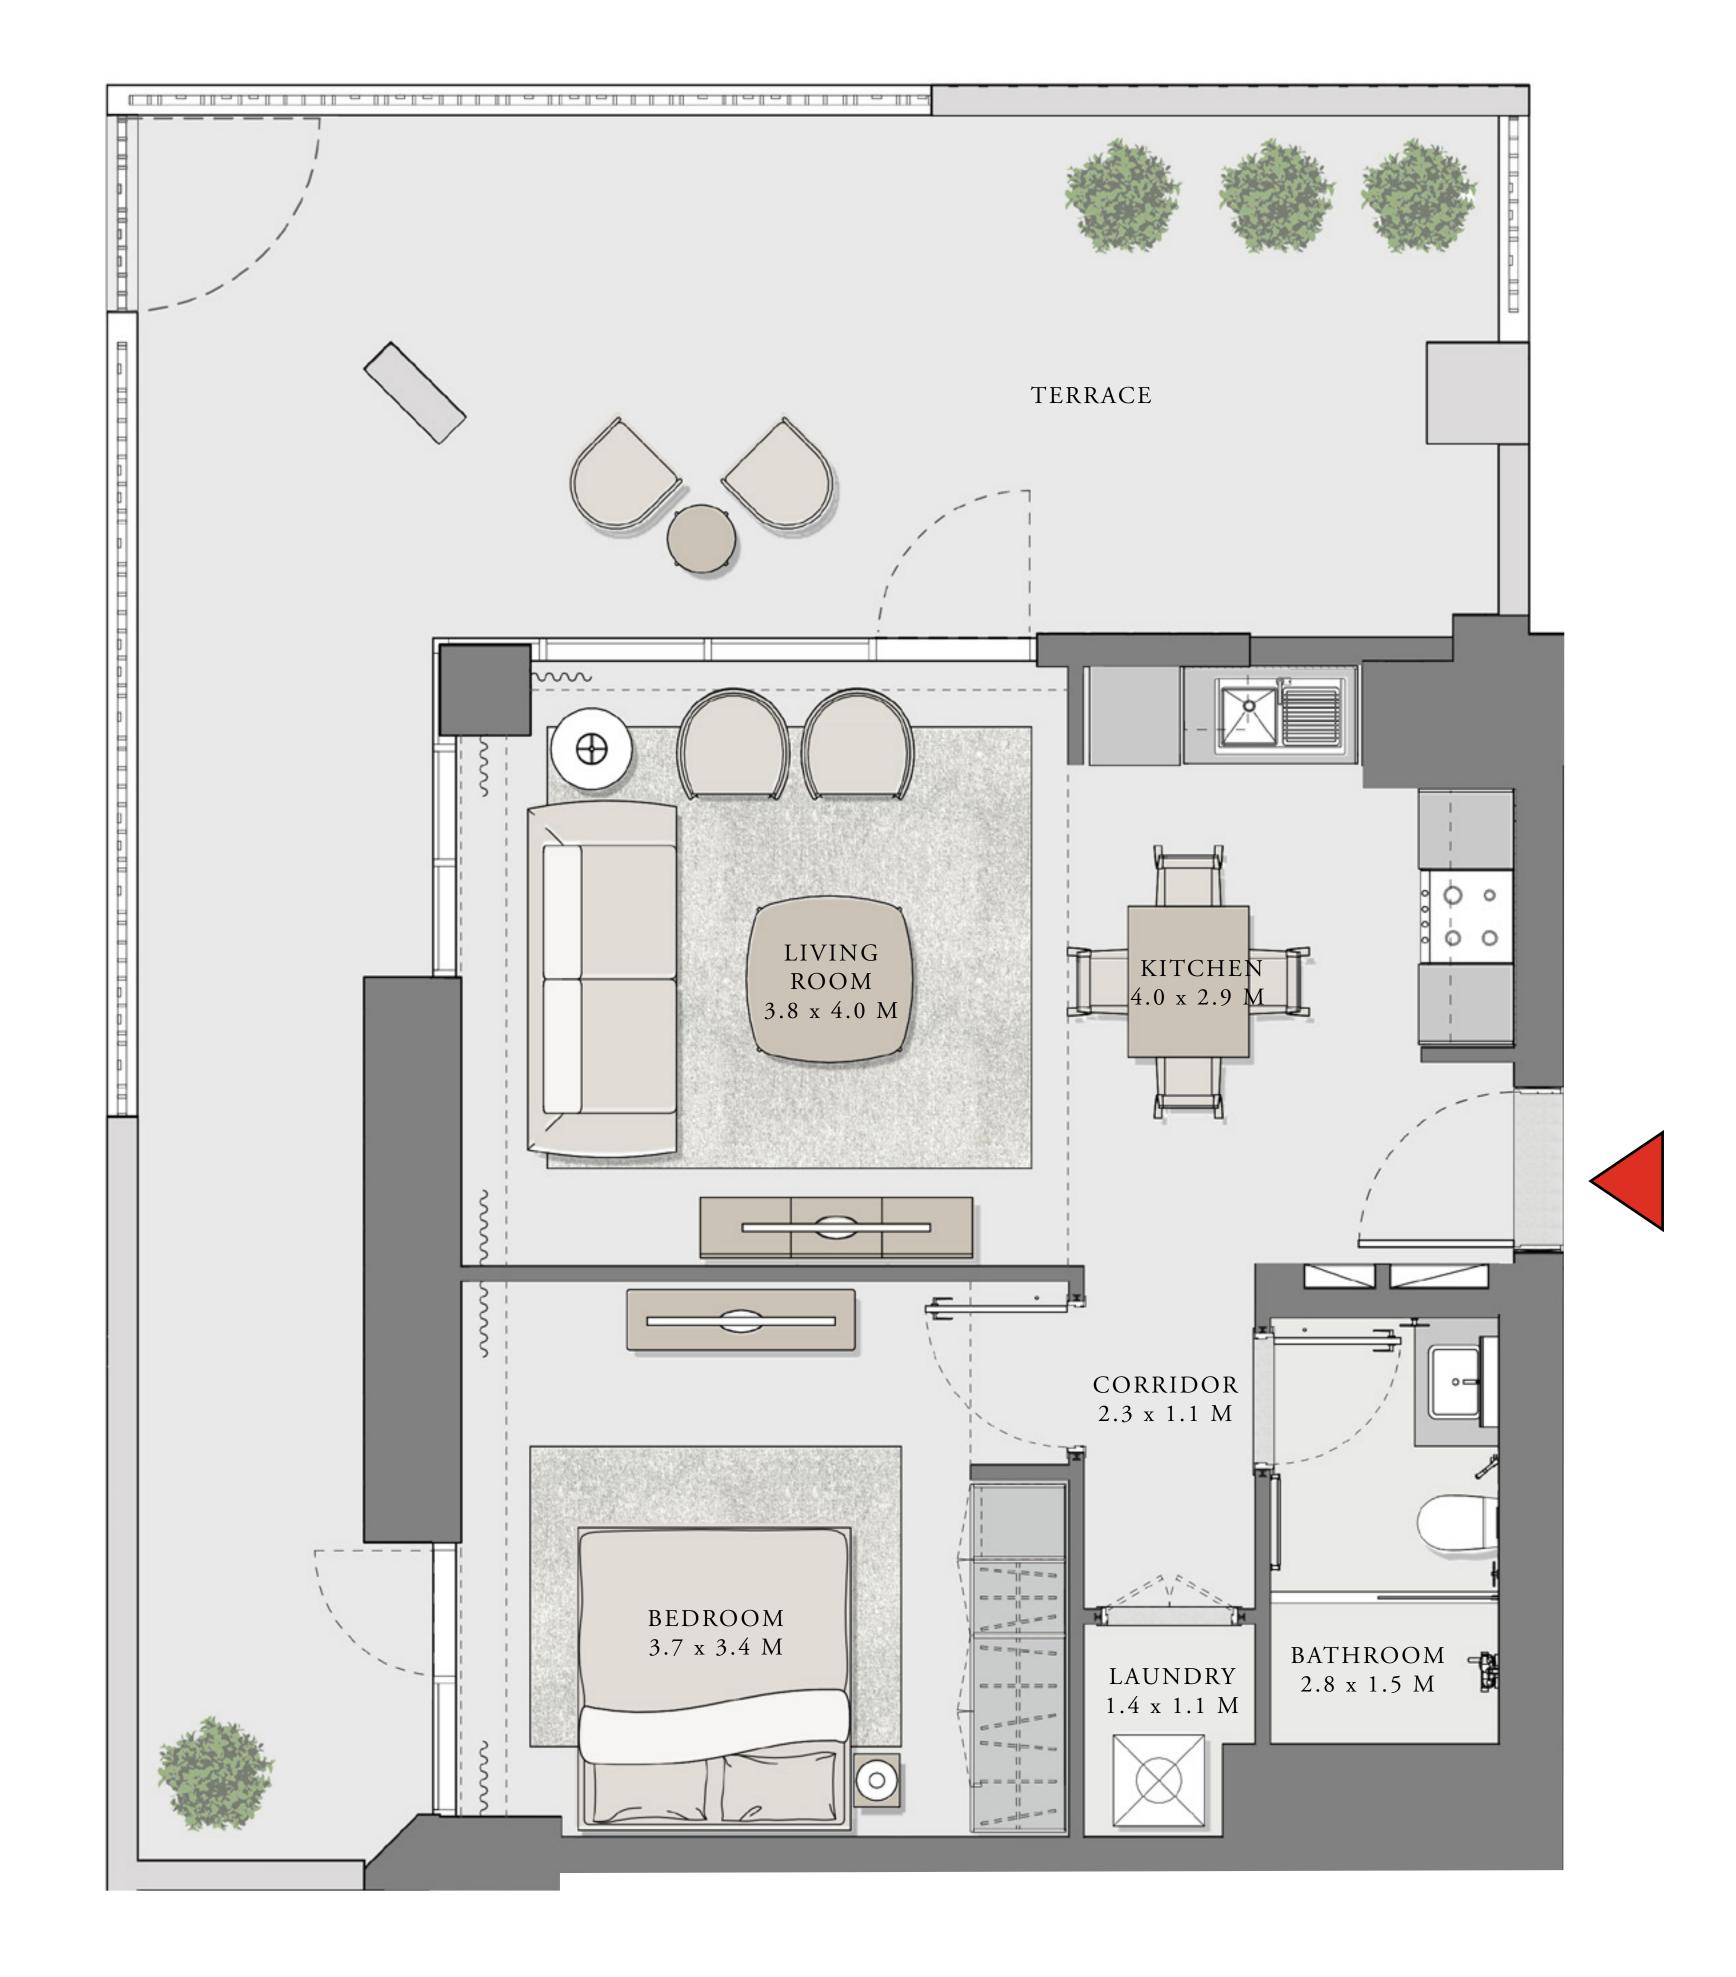

#### LOTUS

#### BUILDING 1

### 1 BEDROOM

#### UNIT 03 LEVEL 02-06

| APARTMENT AREA | 626.67 SQ.FT. | 58.22 SQ.M. |
|----------------|---------------|-------------|
| BALCONY AREA   | 102.36 SQ.FT. | 9.51 SQ.M.  |
| TOTAL AREA     | 729.03 SQ.FT. | 67.73 SQ.M. |