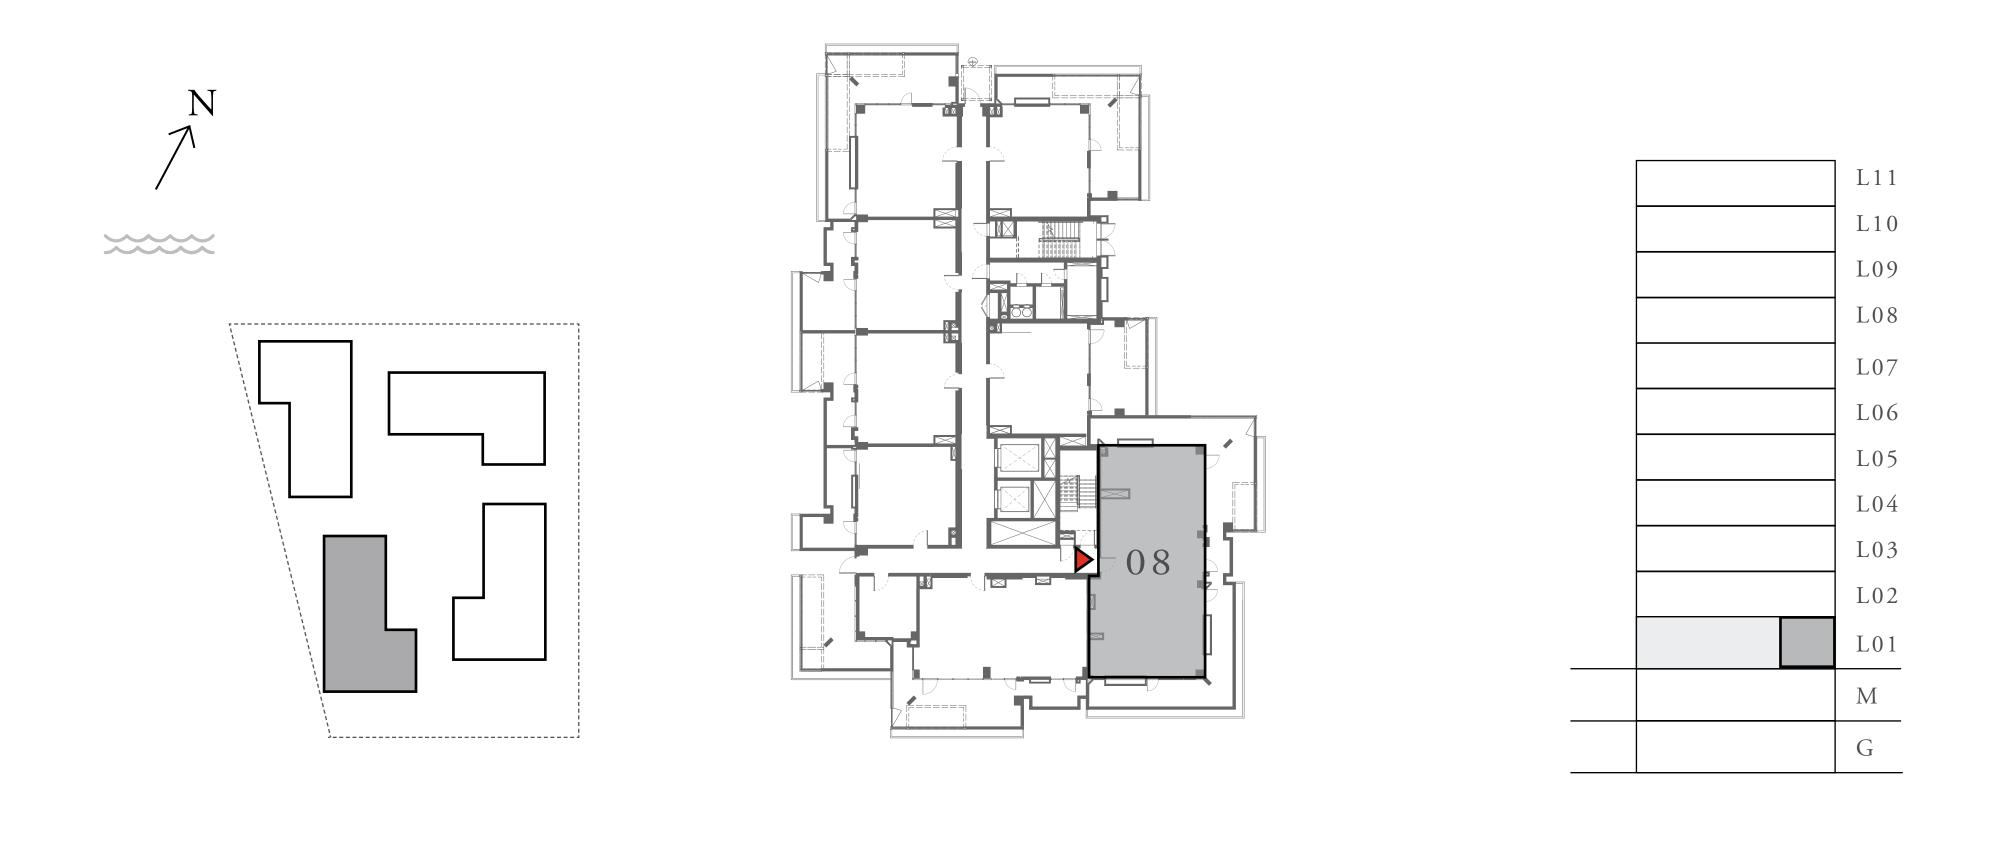

#### LOTUS

#### BUILDING 1

### 3 BEDROOM

UNIT 08 LEVEL 02-06

| APARTMENT AREA | 1347.32 SQ.FT. | 125.17 SQ.M. |
|----------------|----------------|--------------|
| BALCONY AREA   | 303.22 SQ.FT.  | 28.17 SQ.M.  |
| TOTAL AREA     | 1650.54 SQ.FT. | 153.34 SQ.M. |