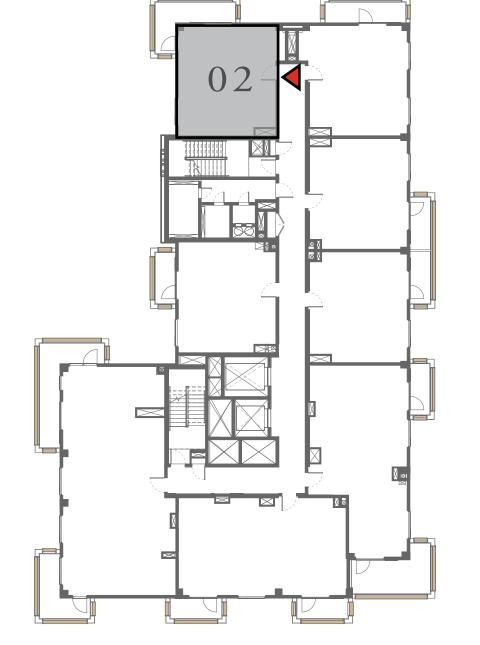

#### UNIT 01 LEVEL 02-06

| APARTMENT AREA | 599.77 SQ.FT. | 55.72 SQ.M. |
|----------------|---------------|-------------|
| BALCONY AREA   | 66.31 SQ.FT.  | 6.16 SQ.M.  |
| TOTAL AREA     | 666.08 SQ.FT. | 61.88 SQ.M. |

### LOTUS

#### BUILDING 1

### 1 BEDROOM

#### UNIT 02 LEVEL 02-06

| APARTMENT AREA | 620.11 SQ.FT. | 57.61 SQ.M. |
|----------------|---------------|-------------|
| BALCONY AREA   | 139.61 SQ.FT. | 12.97 SQ.M. |
| TOTAL AREA     | 759.72 SQ.FT. | 70.58 SQ.M. |