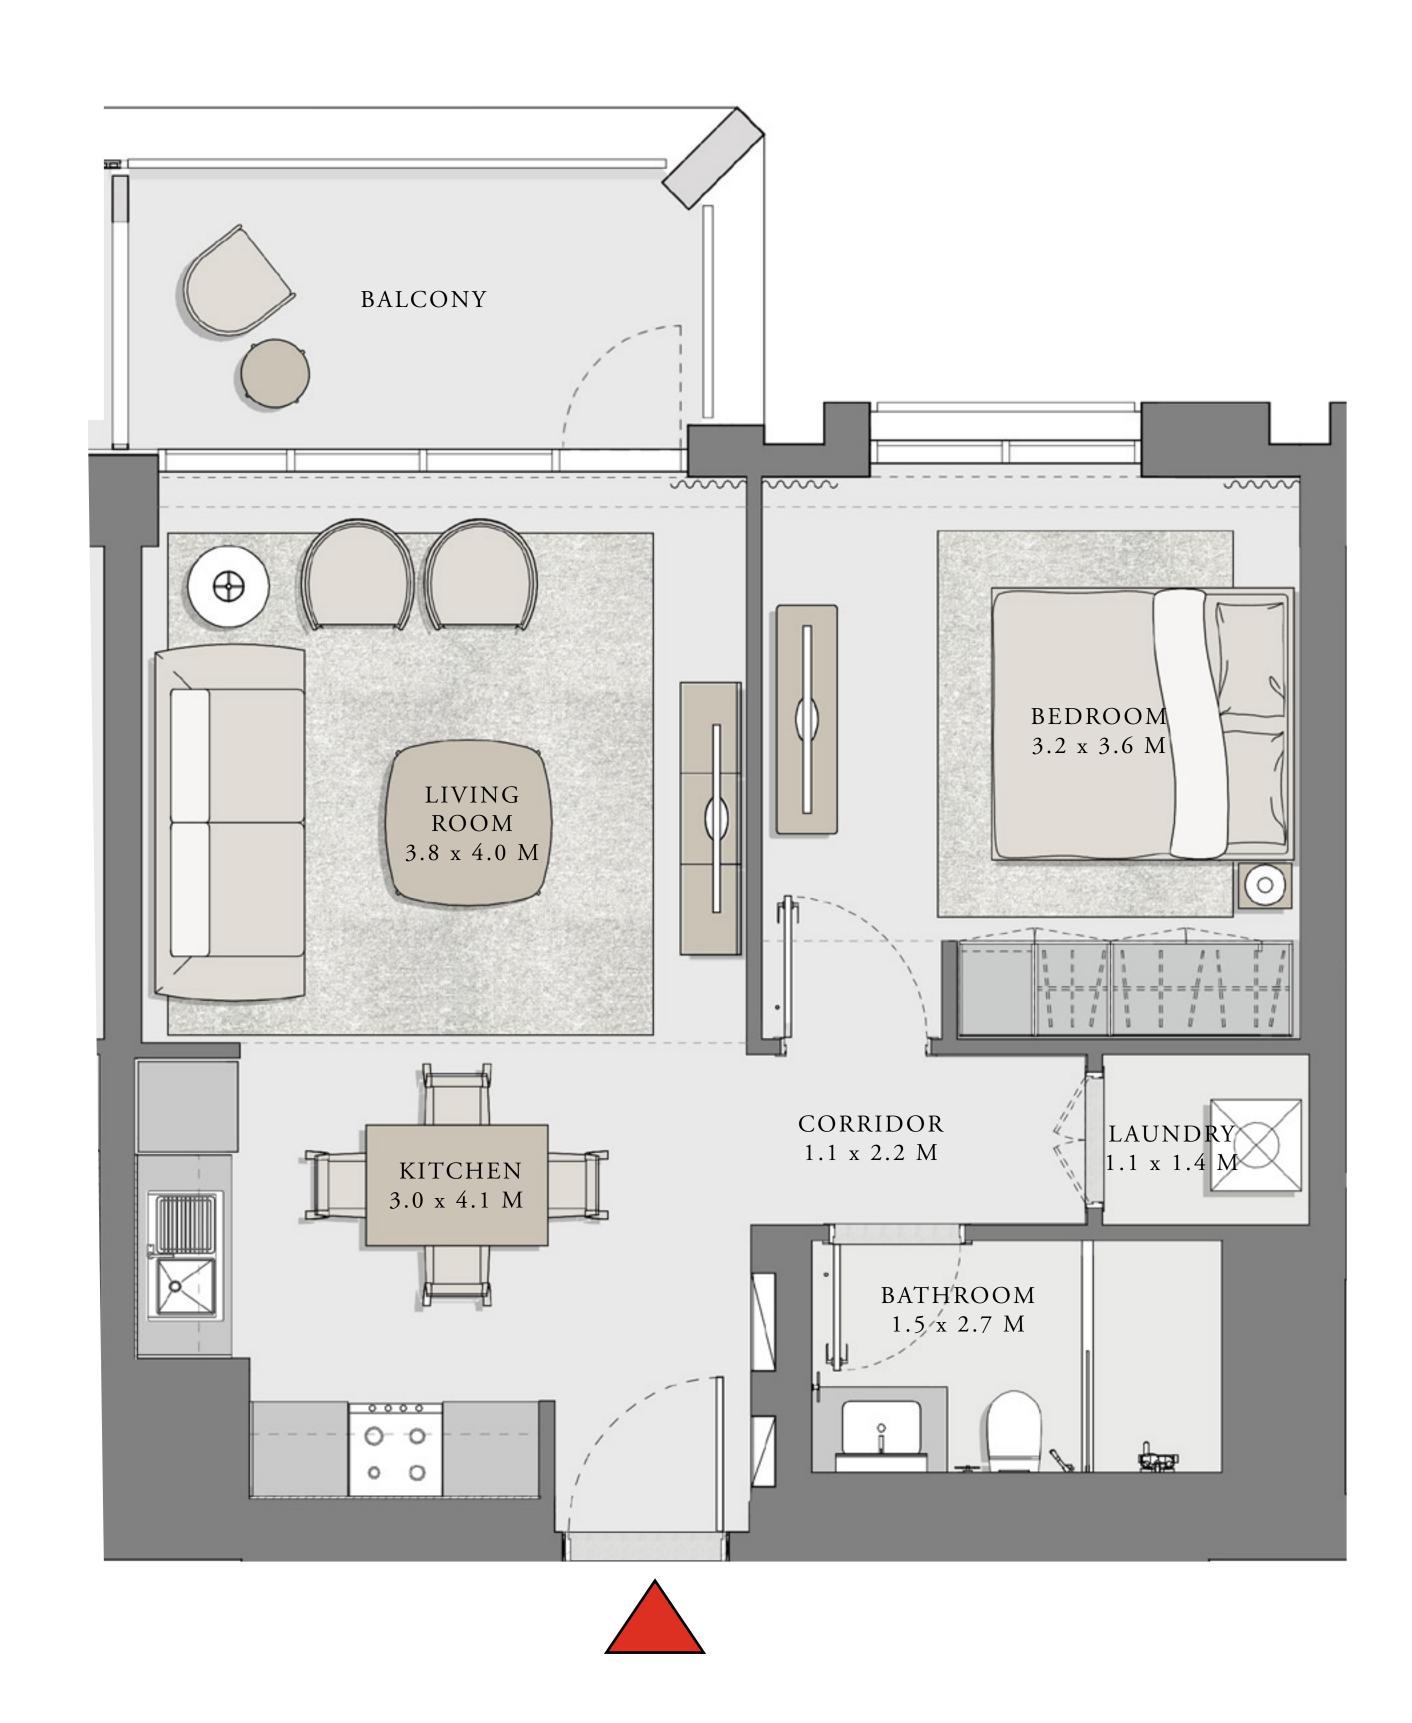

### 2 BEDROOM

UNIT 06 LEVEL 02-06

| APARTMENT AREA | 904.38 SQ.FT.  | 84.02 SQ.M.  |
|----------------|----------------|--------------|
| BALCONY AREA   | 249.83 SQ.FT.  | 23.21 SQ.M.  |
| TOTAL AREA     | 1154.21 SQ.FT. | 107.23 SQ.M. |