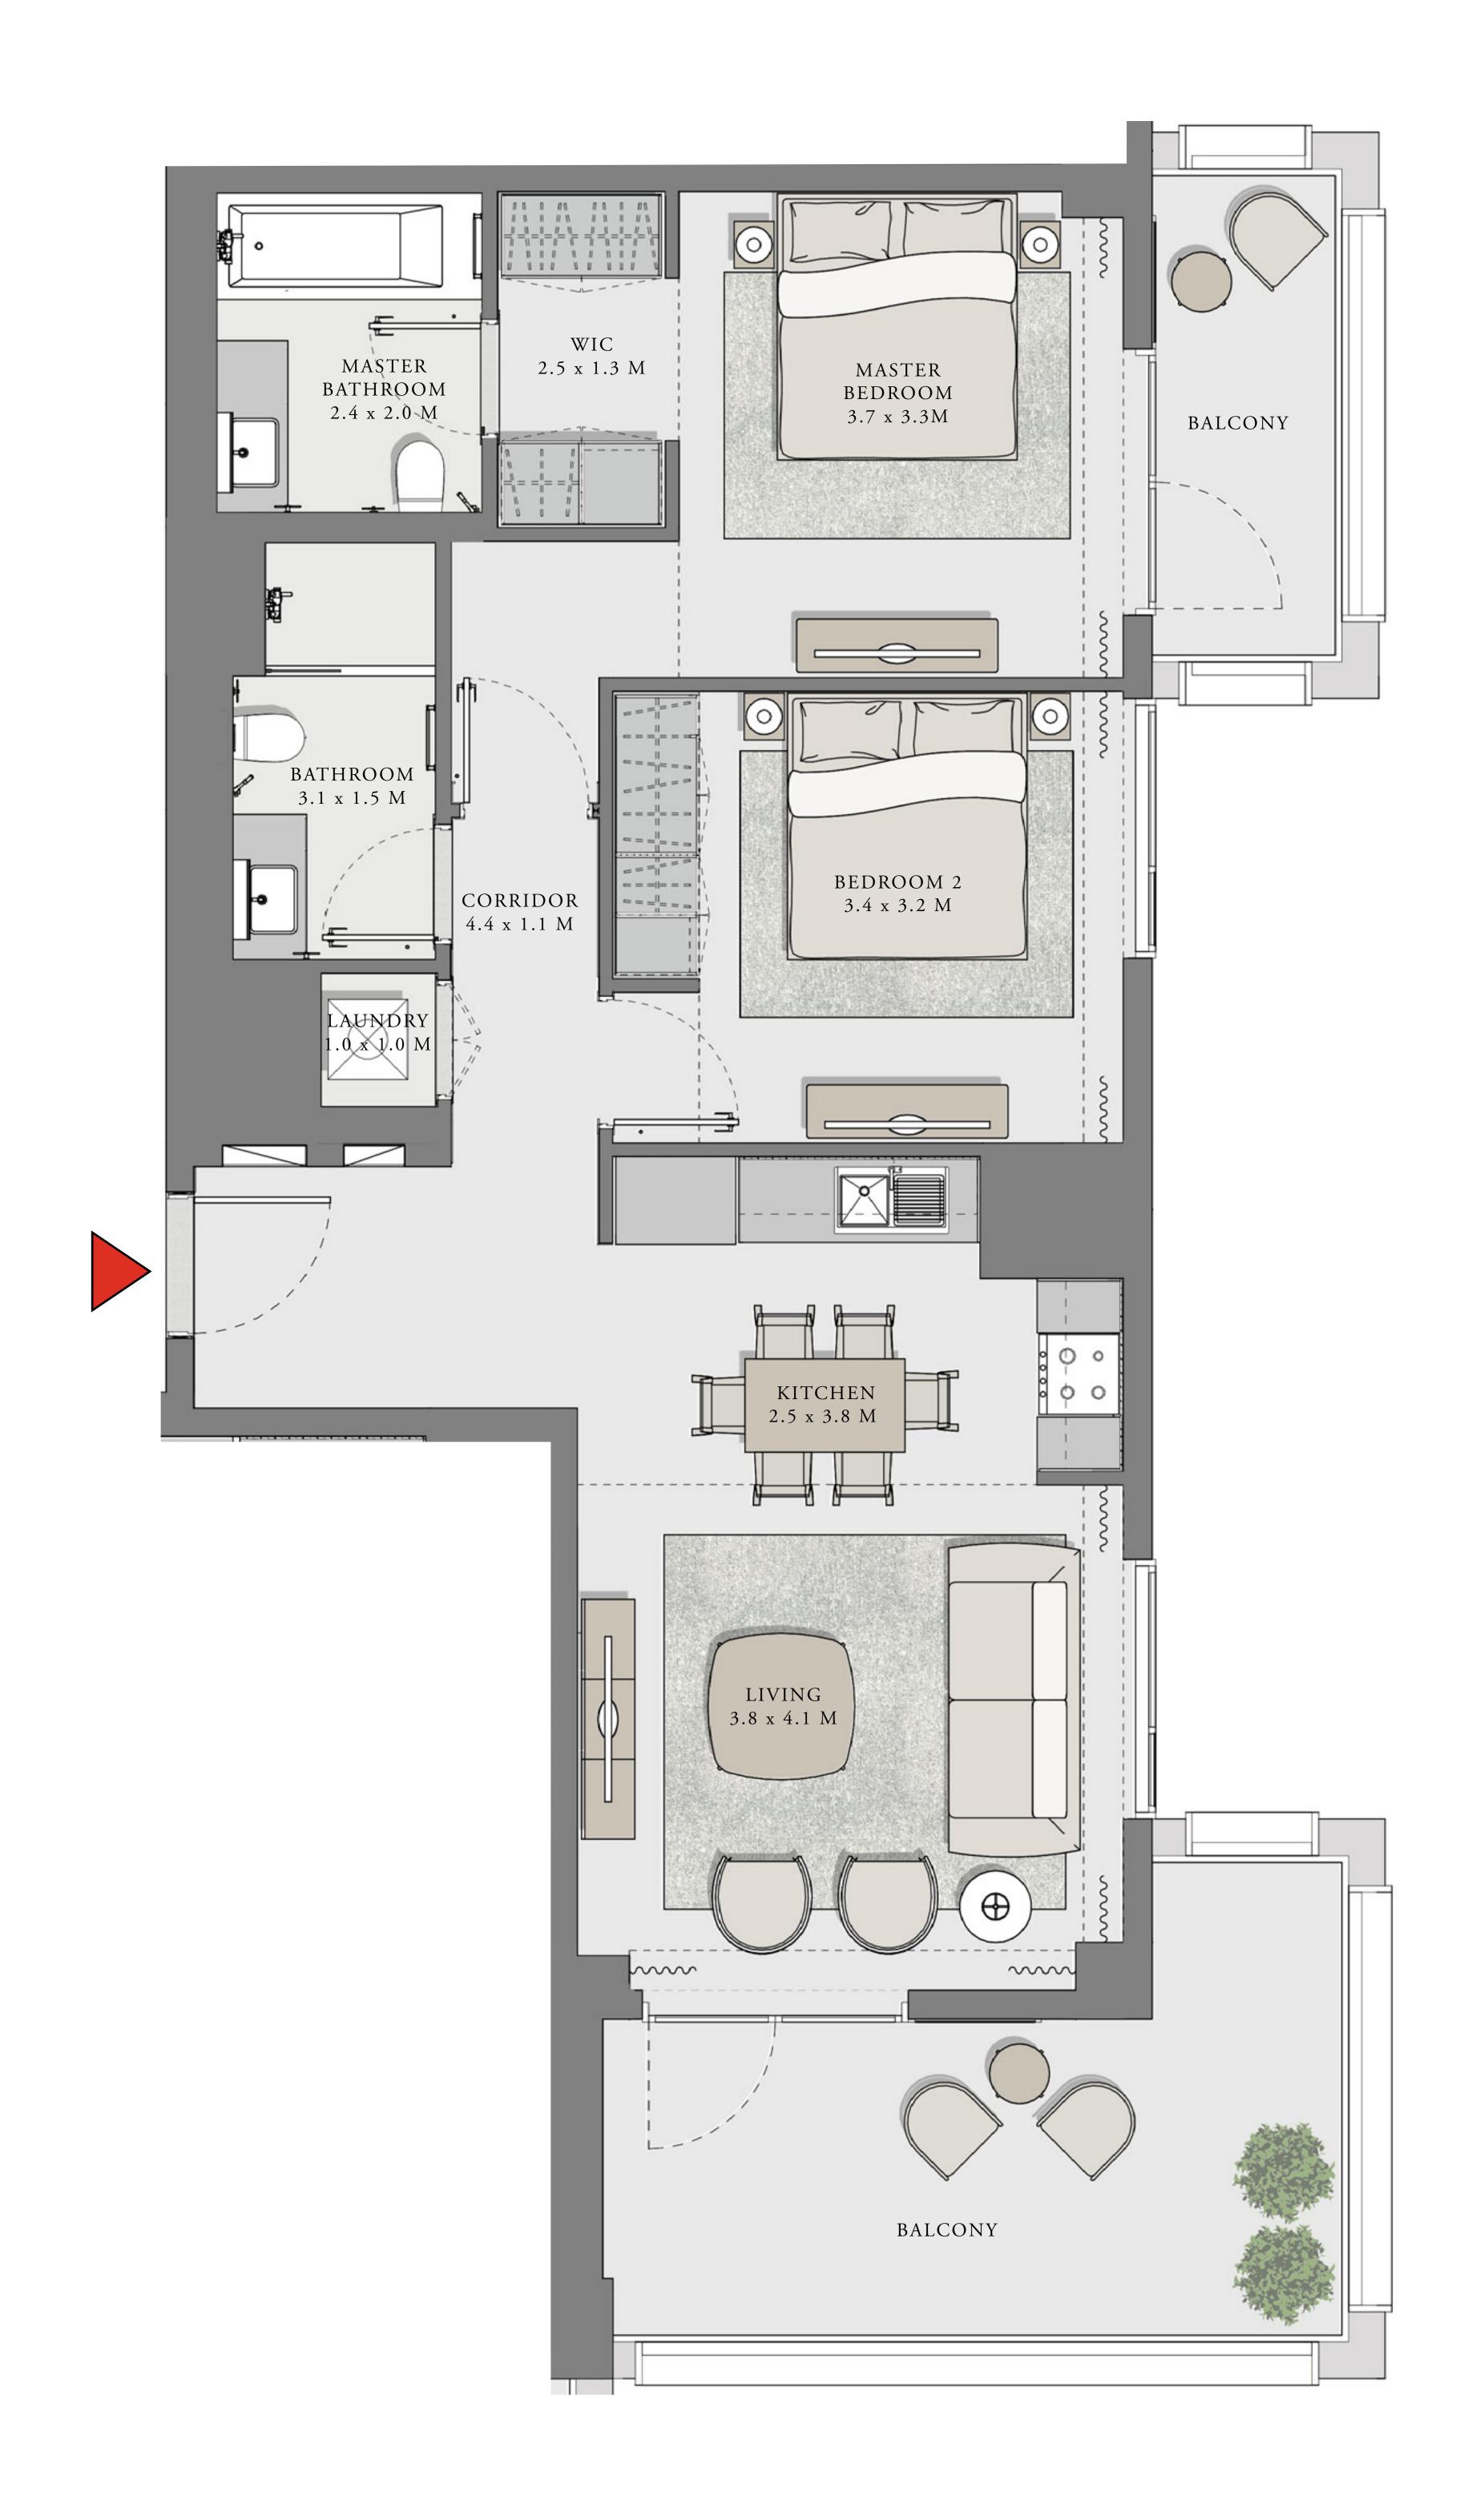

#### LOTUS

#### BUILDING 1

### 2 BEDROOM

UNIT 06 LEVEL 02-06

| APARTMENT AREA | 904.38 SQ.FT.  | 84.02 SQ.M.  |
|----------------|----------------|--------------|
| BALCONY AREA   | 249.83 SQ.FT.  | 23.21 SQ.M.  |
| TOTAL AREA     | 1154.21 SQ.FT. | 107.23 SQ.M. |