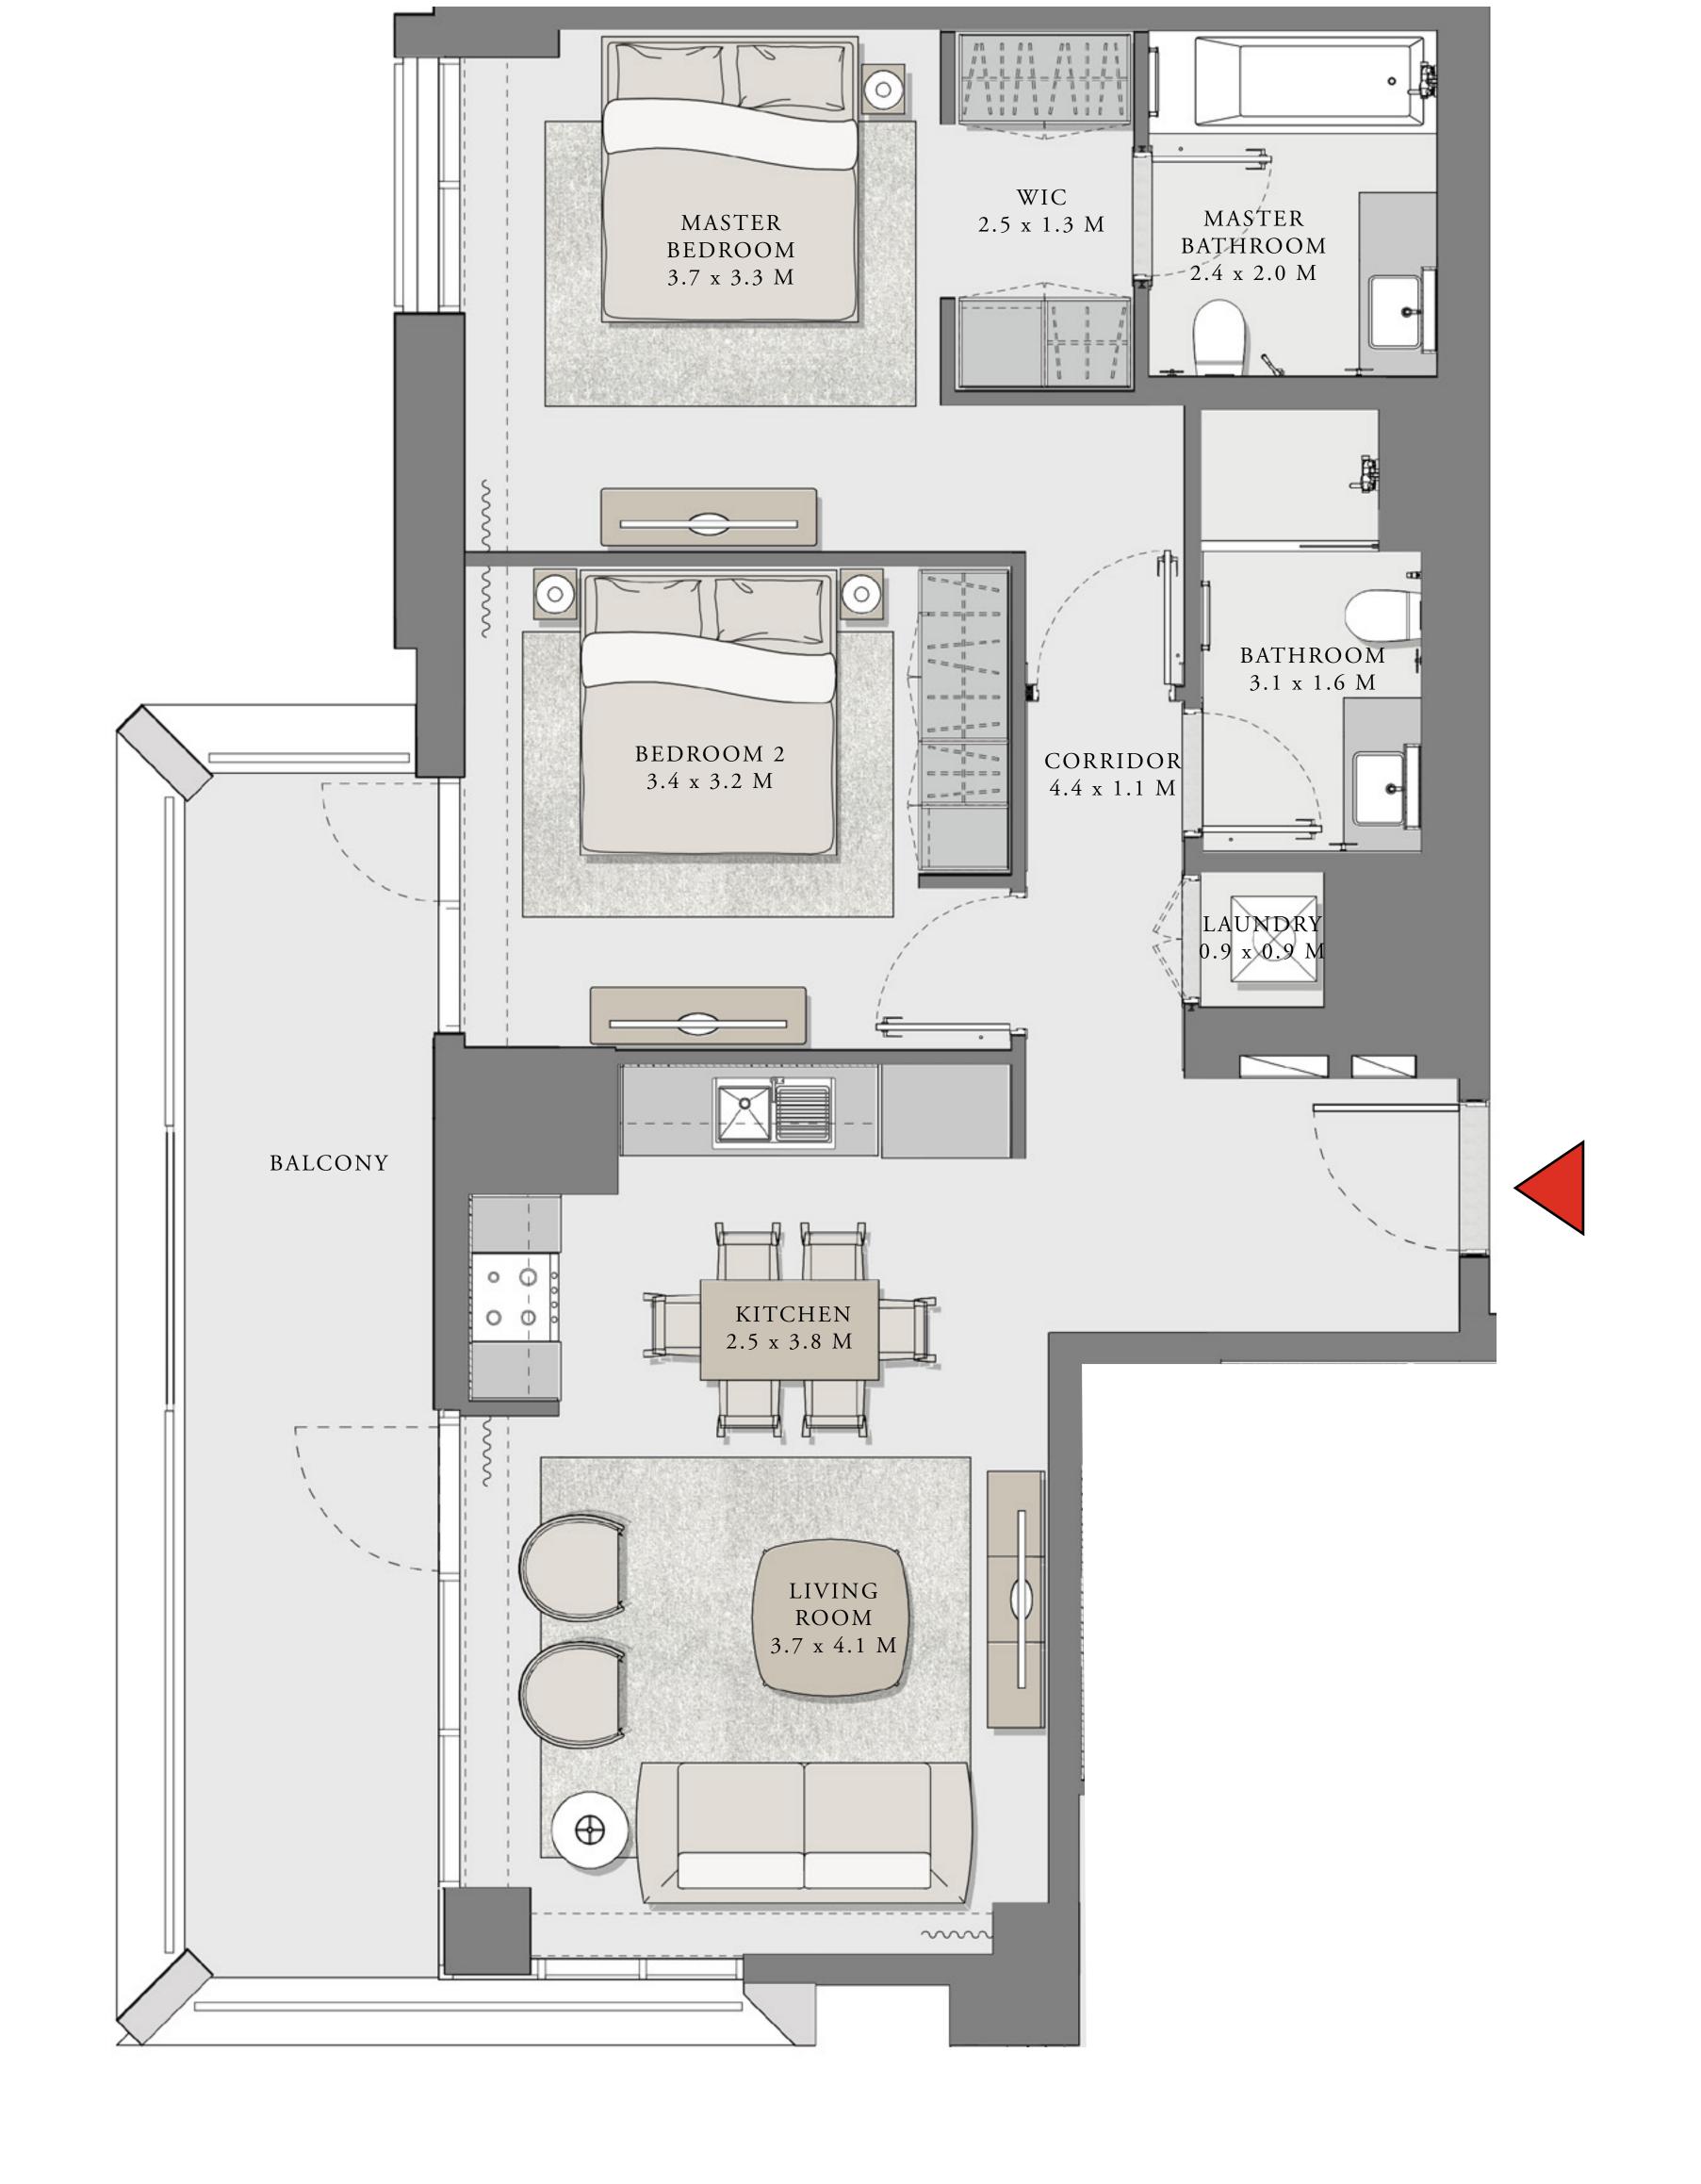

### 2 BEDROOM

#### UNIT 07 LEVEL 02-11

|   | APARTMENT AREA | 919.35 SQ.FT.  | 85.41 SQ.M. |  |
|---|----------------|----------------|-------------|--|
|   | BALCONY AREA   | 126.69 SQ.FT.  | 11.77 SQ.M. |  |
| _ | TOTAL AREA     | 1046.04 SQ.FT. | 97.18 SQ.M. |  |