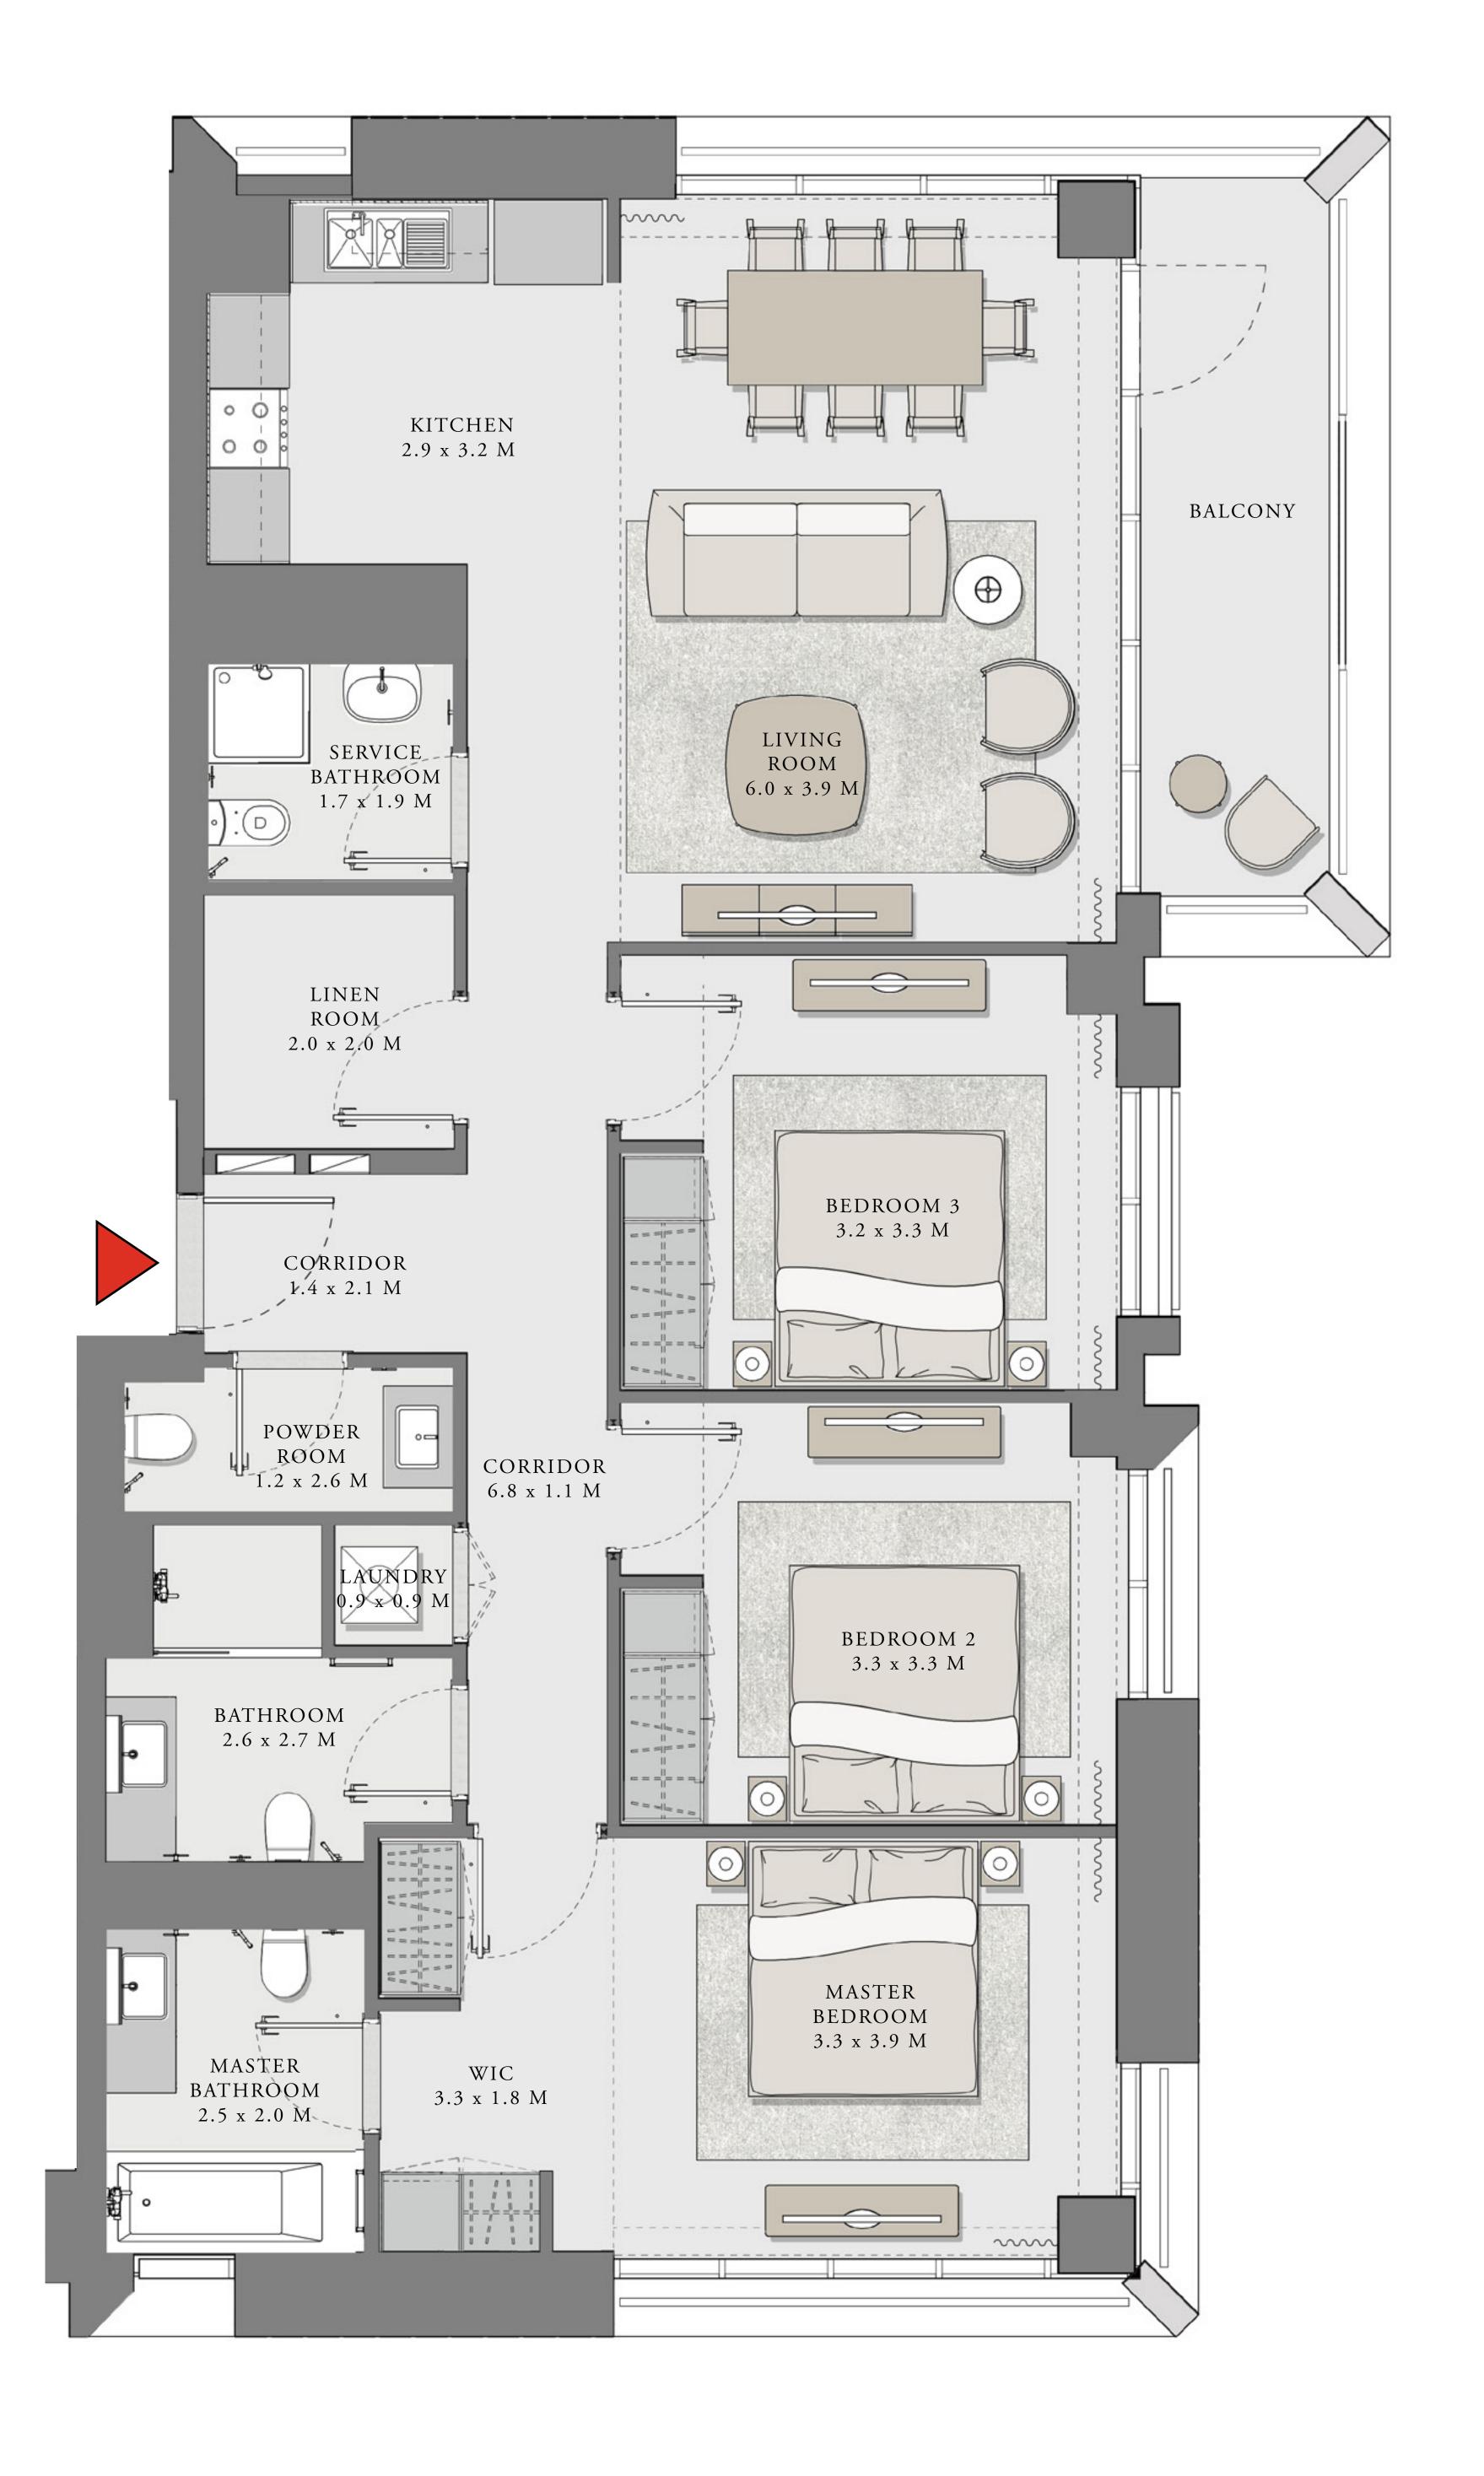

### 2 BEDROOM

UNIT 104 LEVEL 01

|   | APARTMENT AREA | 905.57 SQ.FT.  | 84.13 SQ.M.  |
|---|----------------|----------------|--------------|
|   | BALCONY AREA   | 939.47 SQ.FT.  | 87.28 SQ.M.  |
| _ | TOTAL AREA     | 1845.04 SQ.FT. | 171.41 SQ.M. |