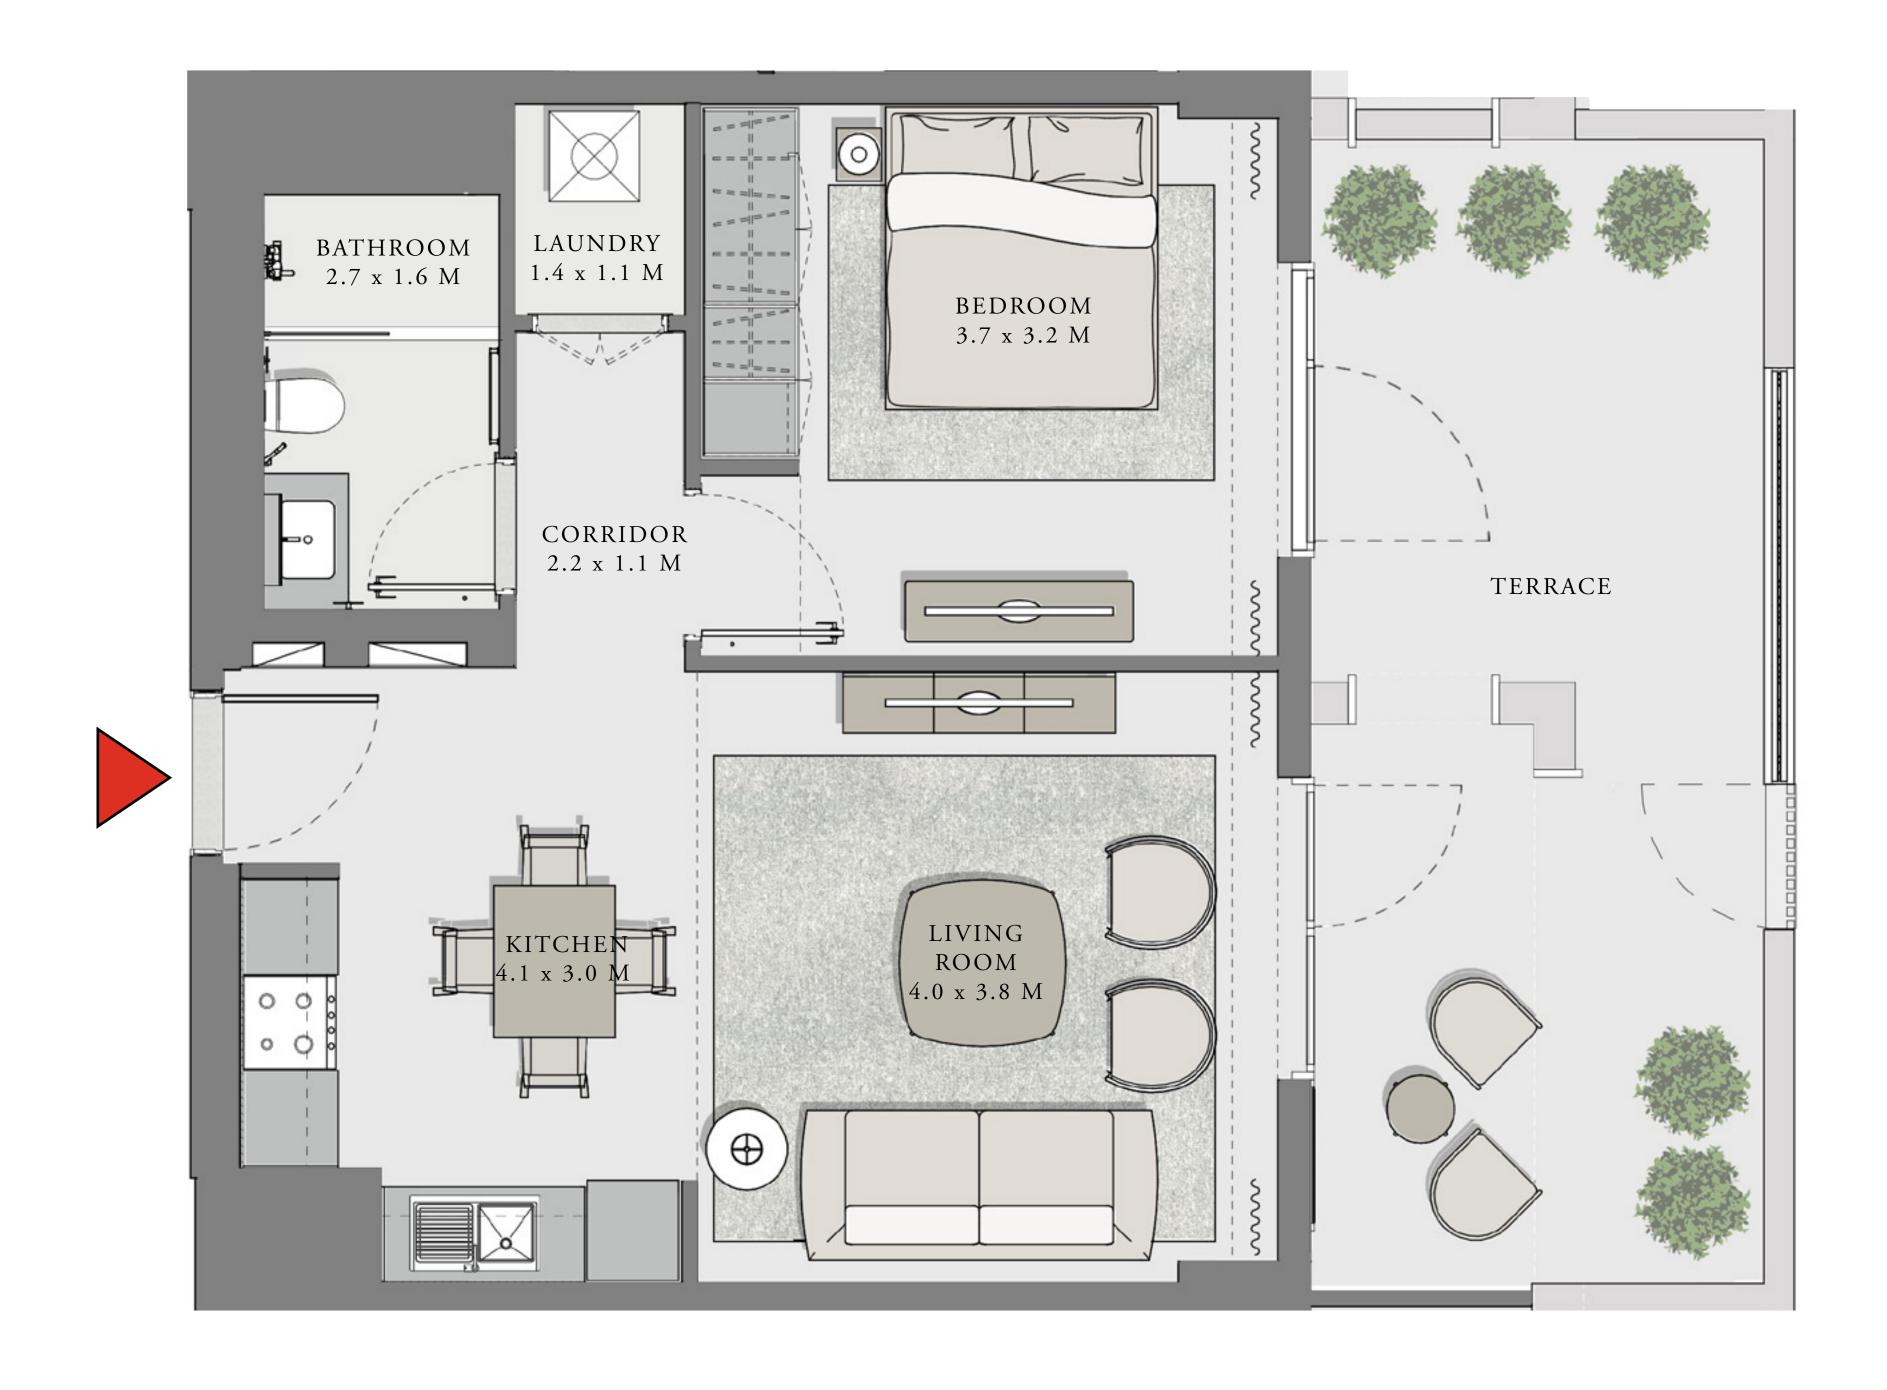

### 1 BEDROOM

UNIT 103 LEVEL 01

| APARTMENT AREA | 605.15 SQ.FT. | 56.22 SQ.M. |
|----------------|---------------|-------------|
| BALCONY AREA   | 263.39 SQ.FT. | 24.47 SQ.M. |
| TOTAL AREA     | 868.54 SQ.FT. | 80.69 SQ.M. |