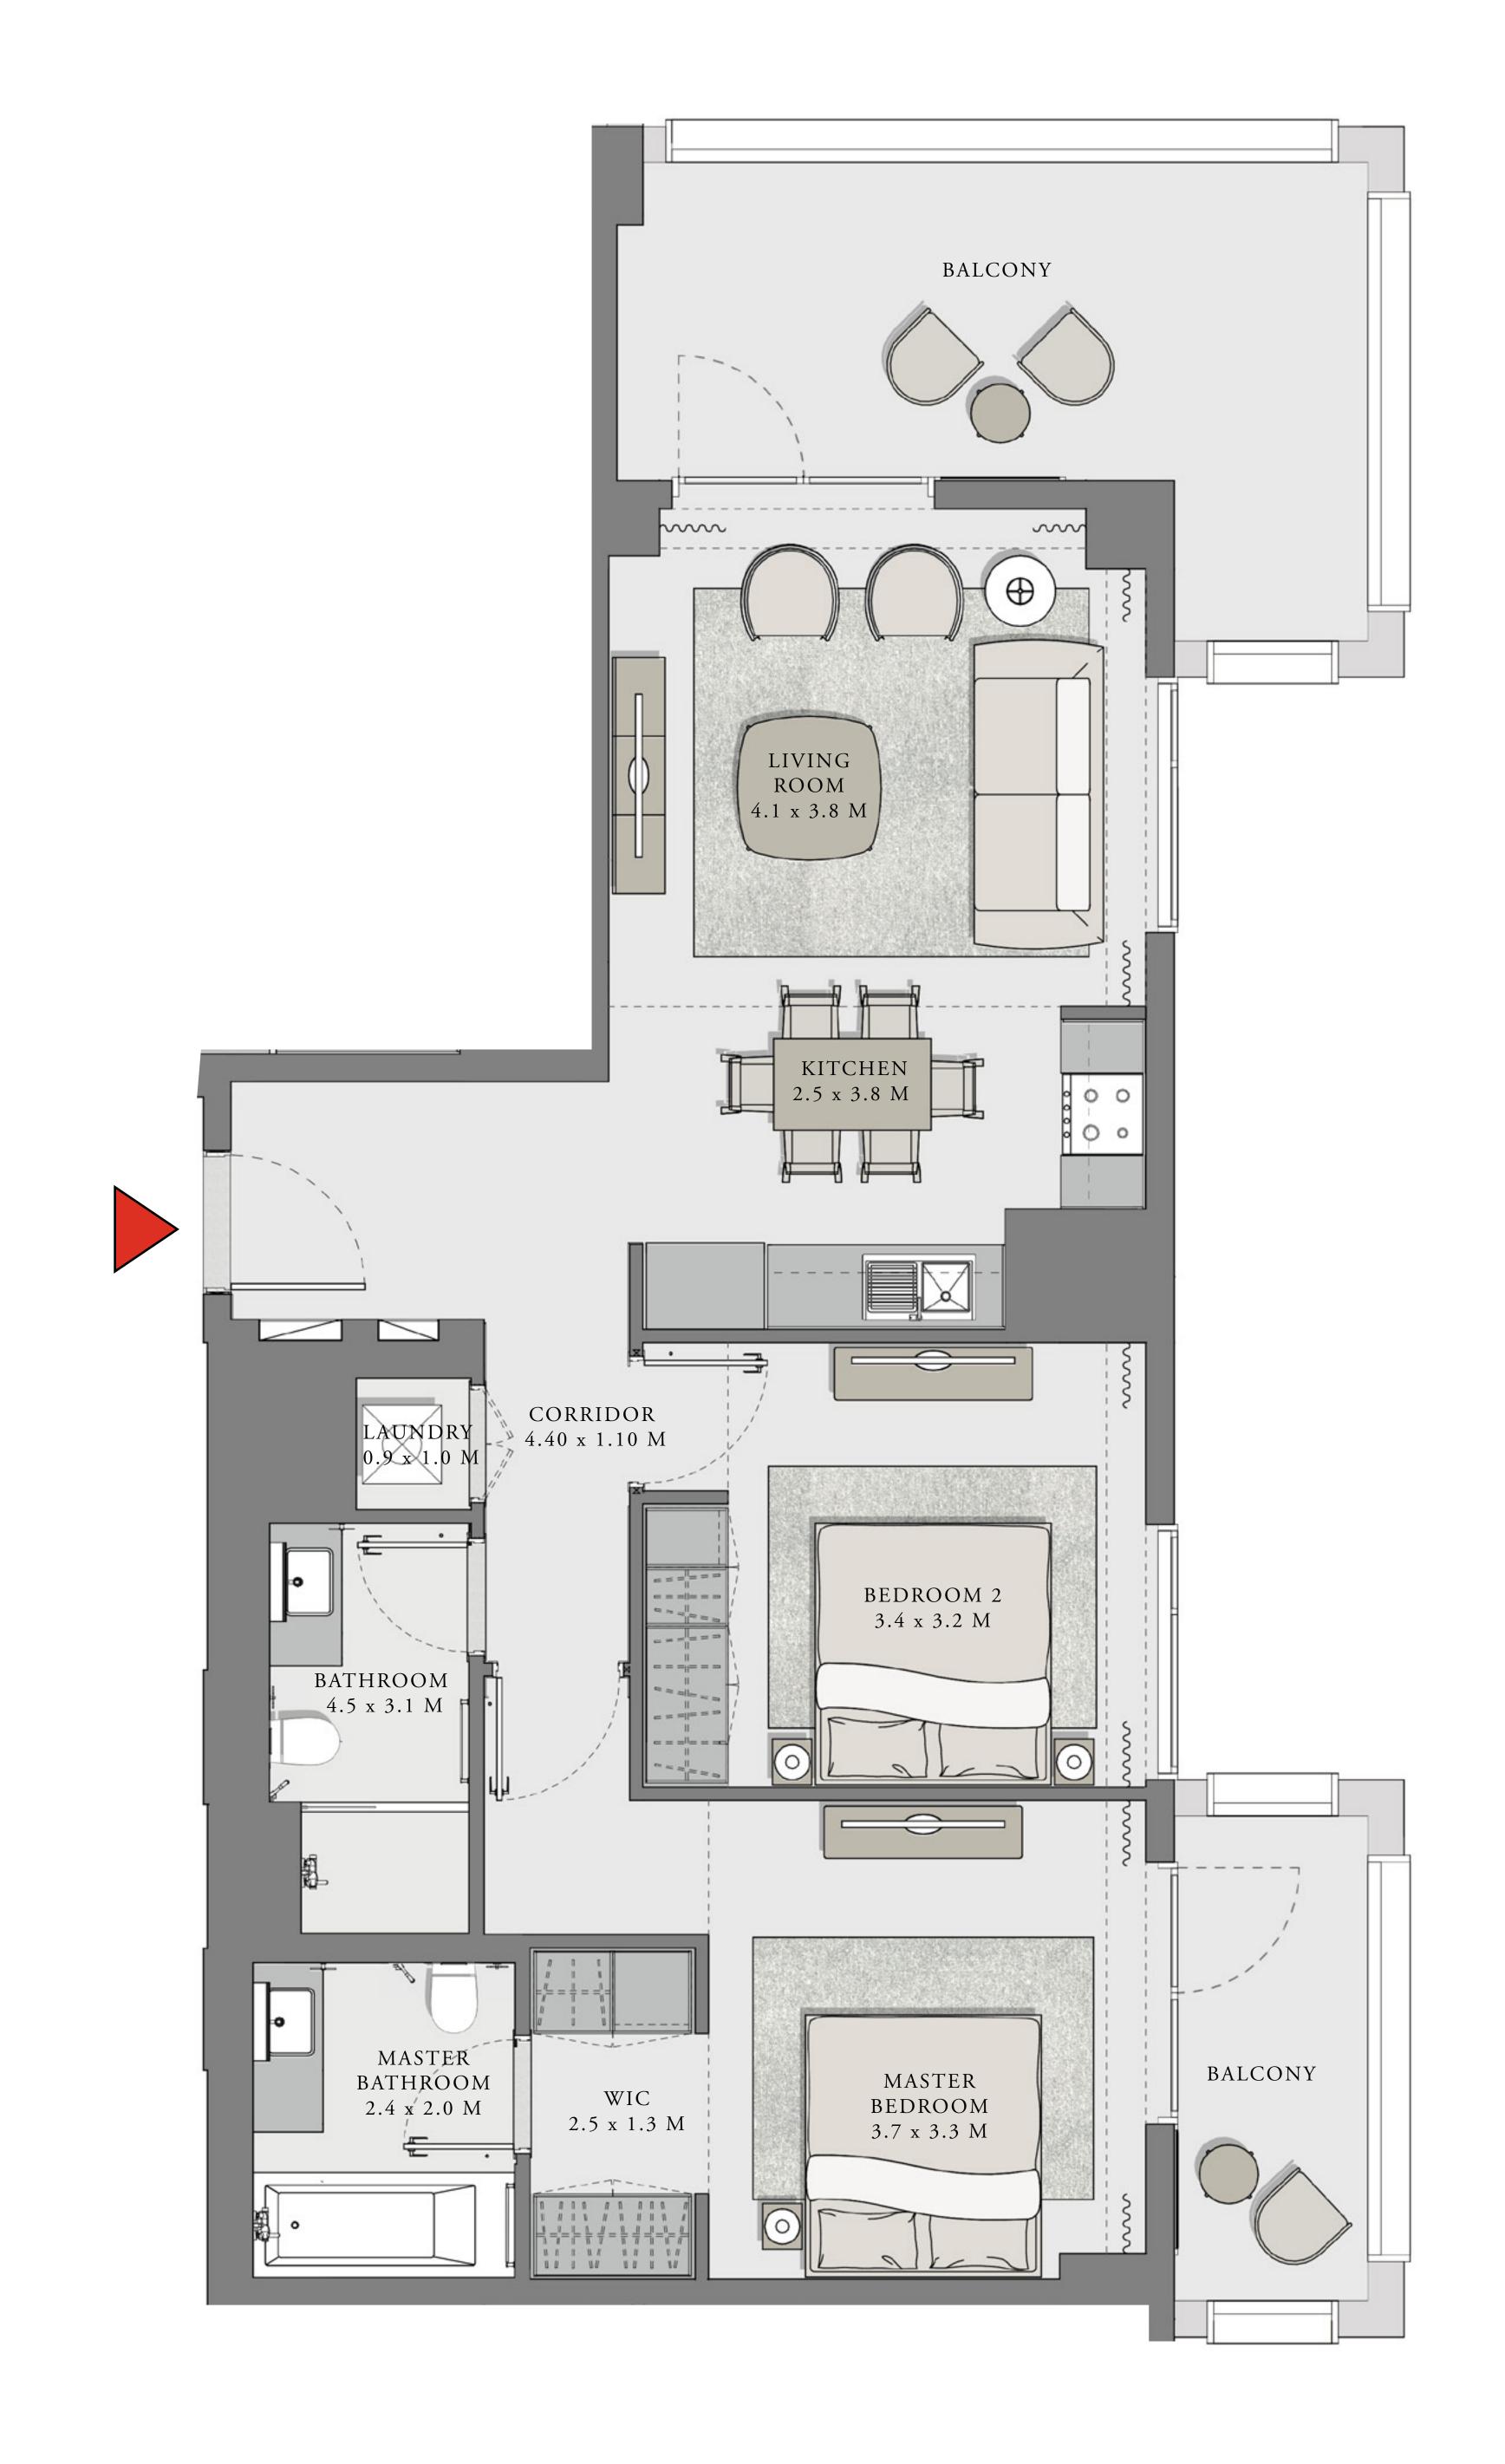

### 2 BEDROOM

UNIT 06 LEVEL 02-06

| APARTMENT AREA | 904.38 SQ.FT.  | 84.02 SQ.M.  |
|----------------|----------------|--------------|
| BALCONY AREA   | 249.83 SQ.FT.  | 23.21 SQ.M.  |
| TOTAL AREA     | 1154.21 SQ.FT. | 107.23 SQ.M. |