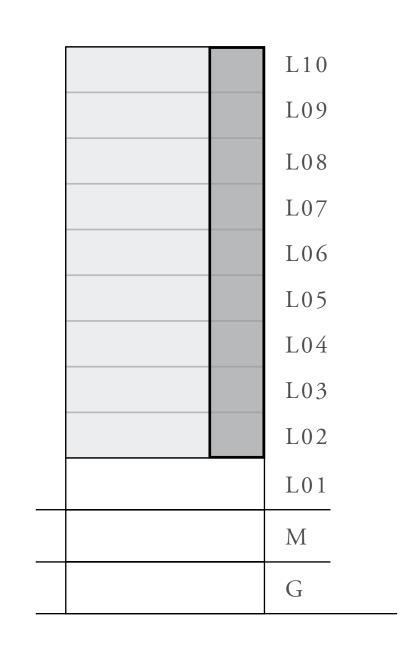

### 2 BEDROOM

UNIT 06 LEVEL 02-06

| APARTMENT AREA | 904.38 SQ.FT.  | 84.02 SQ.M.  |
|----------------|----------------|--------------|
| BALCONY AREA   | 249.83 SQ.FT.  | 23.21 SQ.M.  |
| TOTAL AREA     | 1154.21 SQ.FT. | 107.23 SQ.M. |

L09

L08

L05

L04

L03

L02