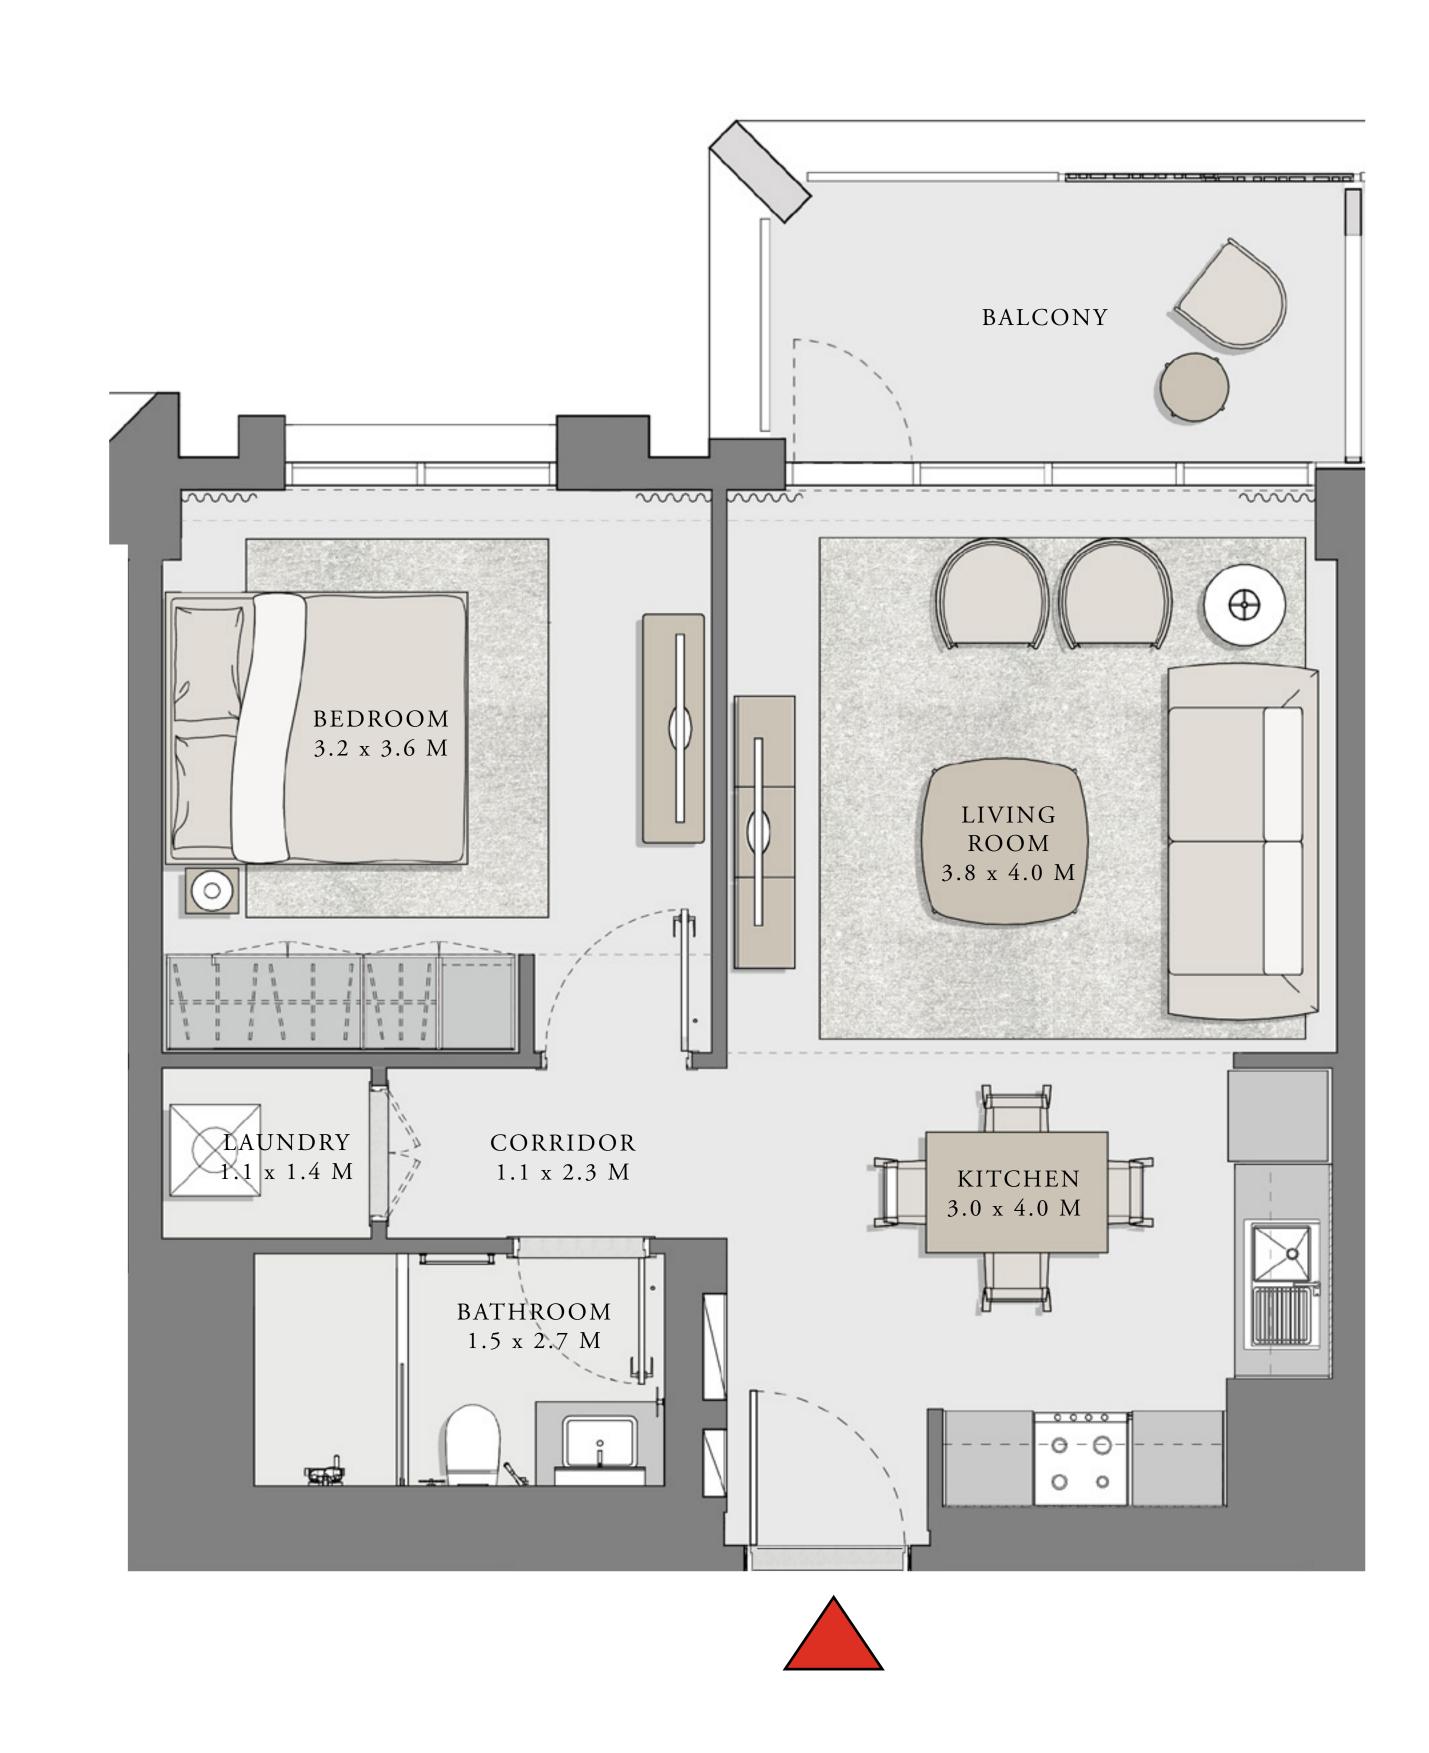

#### UNIT 05 LEVEL 02-06

| APARTMENT AREA | 600.84 SQ.FT. | 55.82 SQ.M. |
|----------------|---------------|-------------|
| BALCONY AREA   | 66.20 SQ.FT.  | 6.15 SQ.M.  |
| TOTAL AREA     | 667.04 SQ.FT. | 61.97 SQ.M. |