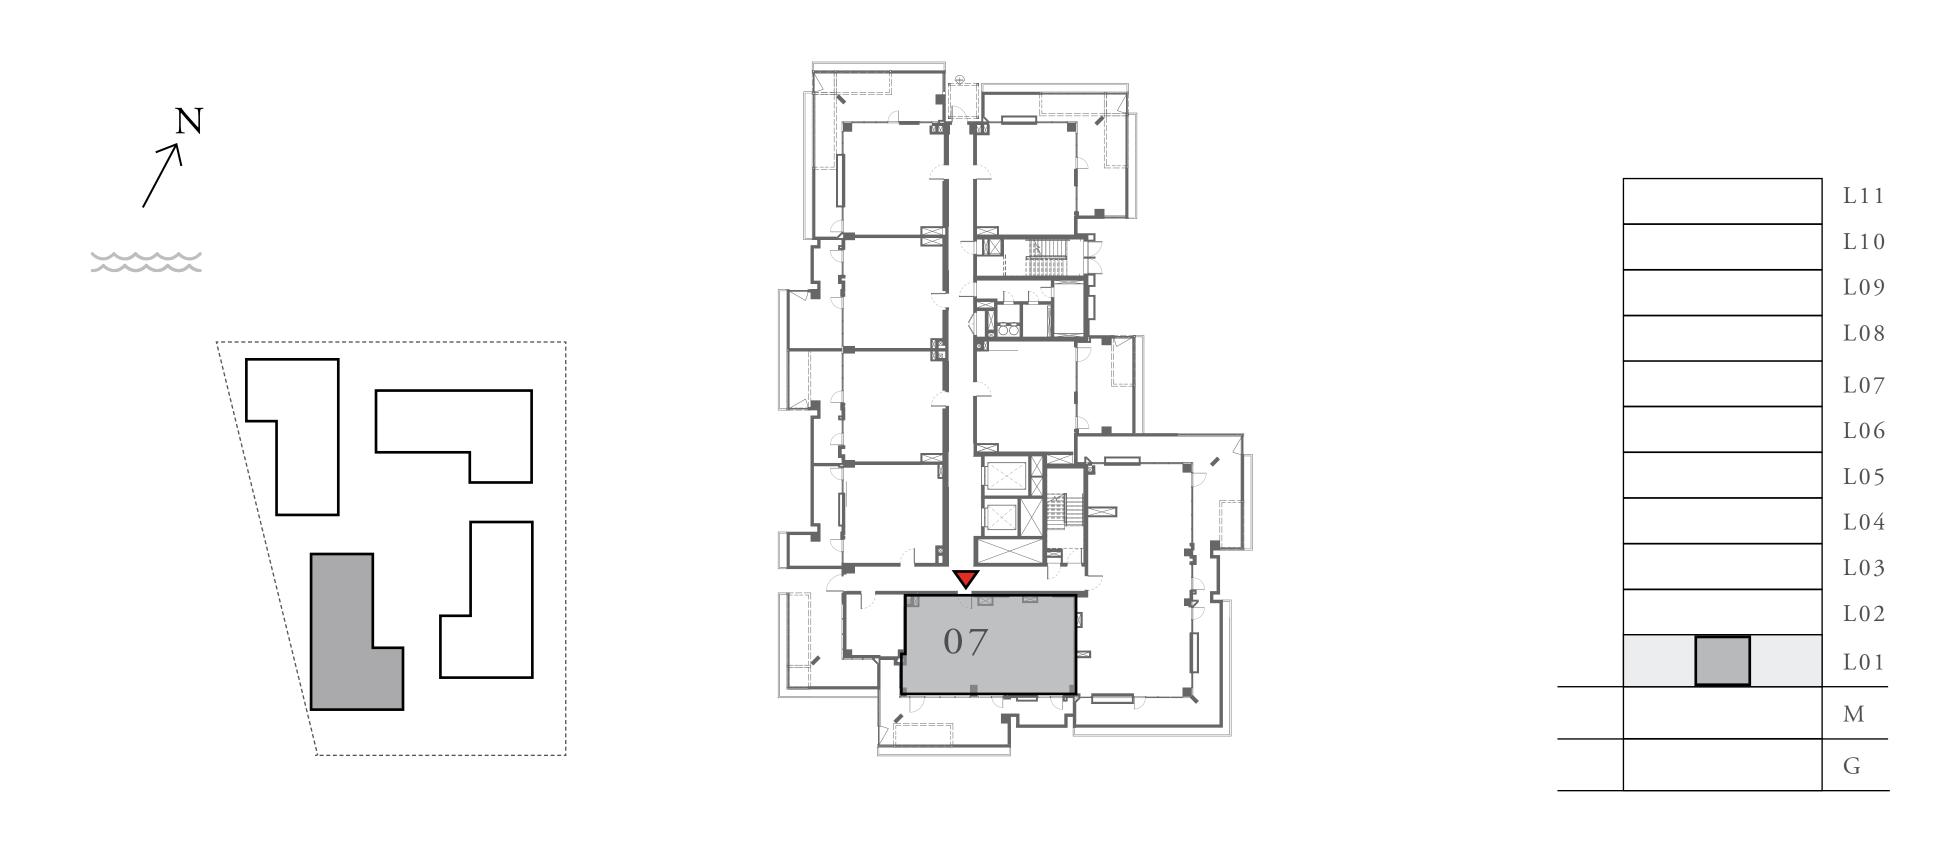

#### LOTUS

#### BUILDING 1

### 2 BEDROOM

#### UNIT 07 LEVEL 02-06

|   | APARTMENT AREA | 909.12 SQ.FT.  | 84.46 SQ.M. |
|---|----------------|----------------|-------------|
|   | BALCONY AREA   | 132.61 SQ.FT.  | 12.32 SQ.M. |
| _ | TOTAL AREA     | 1041.73 SQ.FT. | 96.78 SQ.M. |