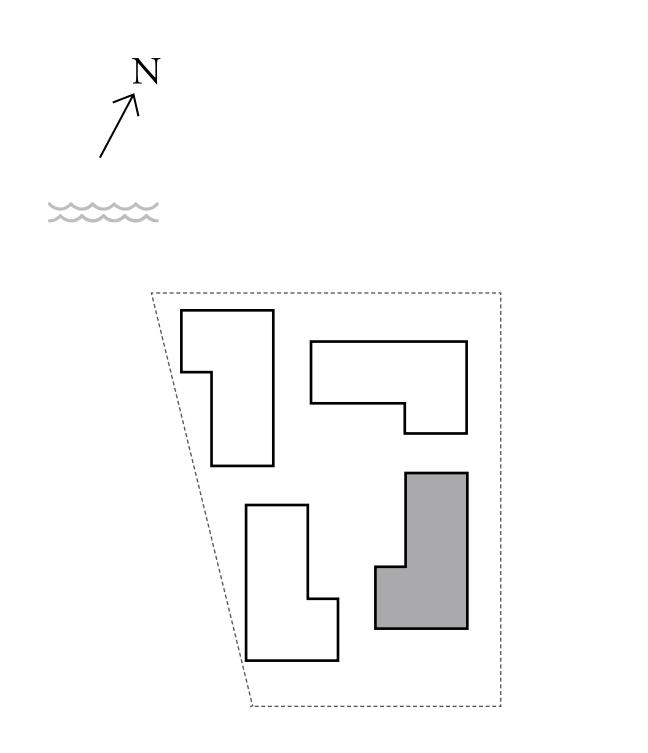

### 1 BEDROOM

UNIT 101 LEVEL 01

| APARTMENT AREA | 599.66 SQ.FT. | 55.71 SQ.M. |
|----------------|---------------|-------------|
| BALCONY AREA   | 228.63 SQ.FT. | 21.24 SQ.M. |
| TOTAL AREA     | 828.29 SQ.FT. | 76.95 SQ.M. |