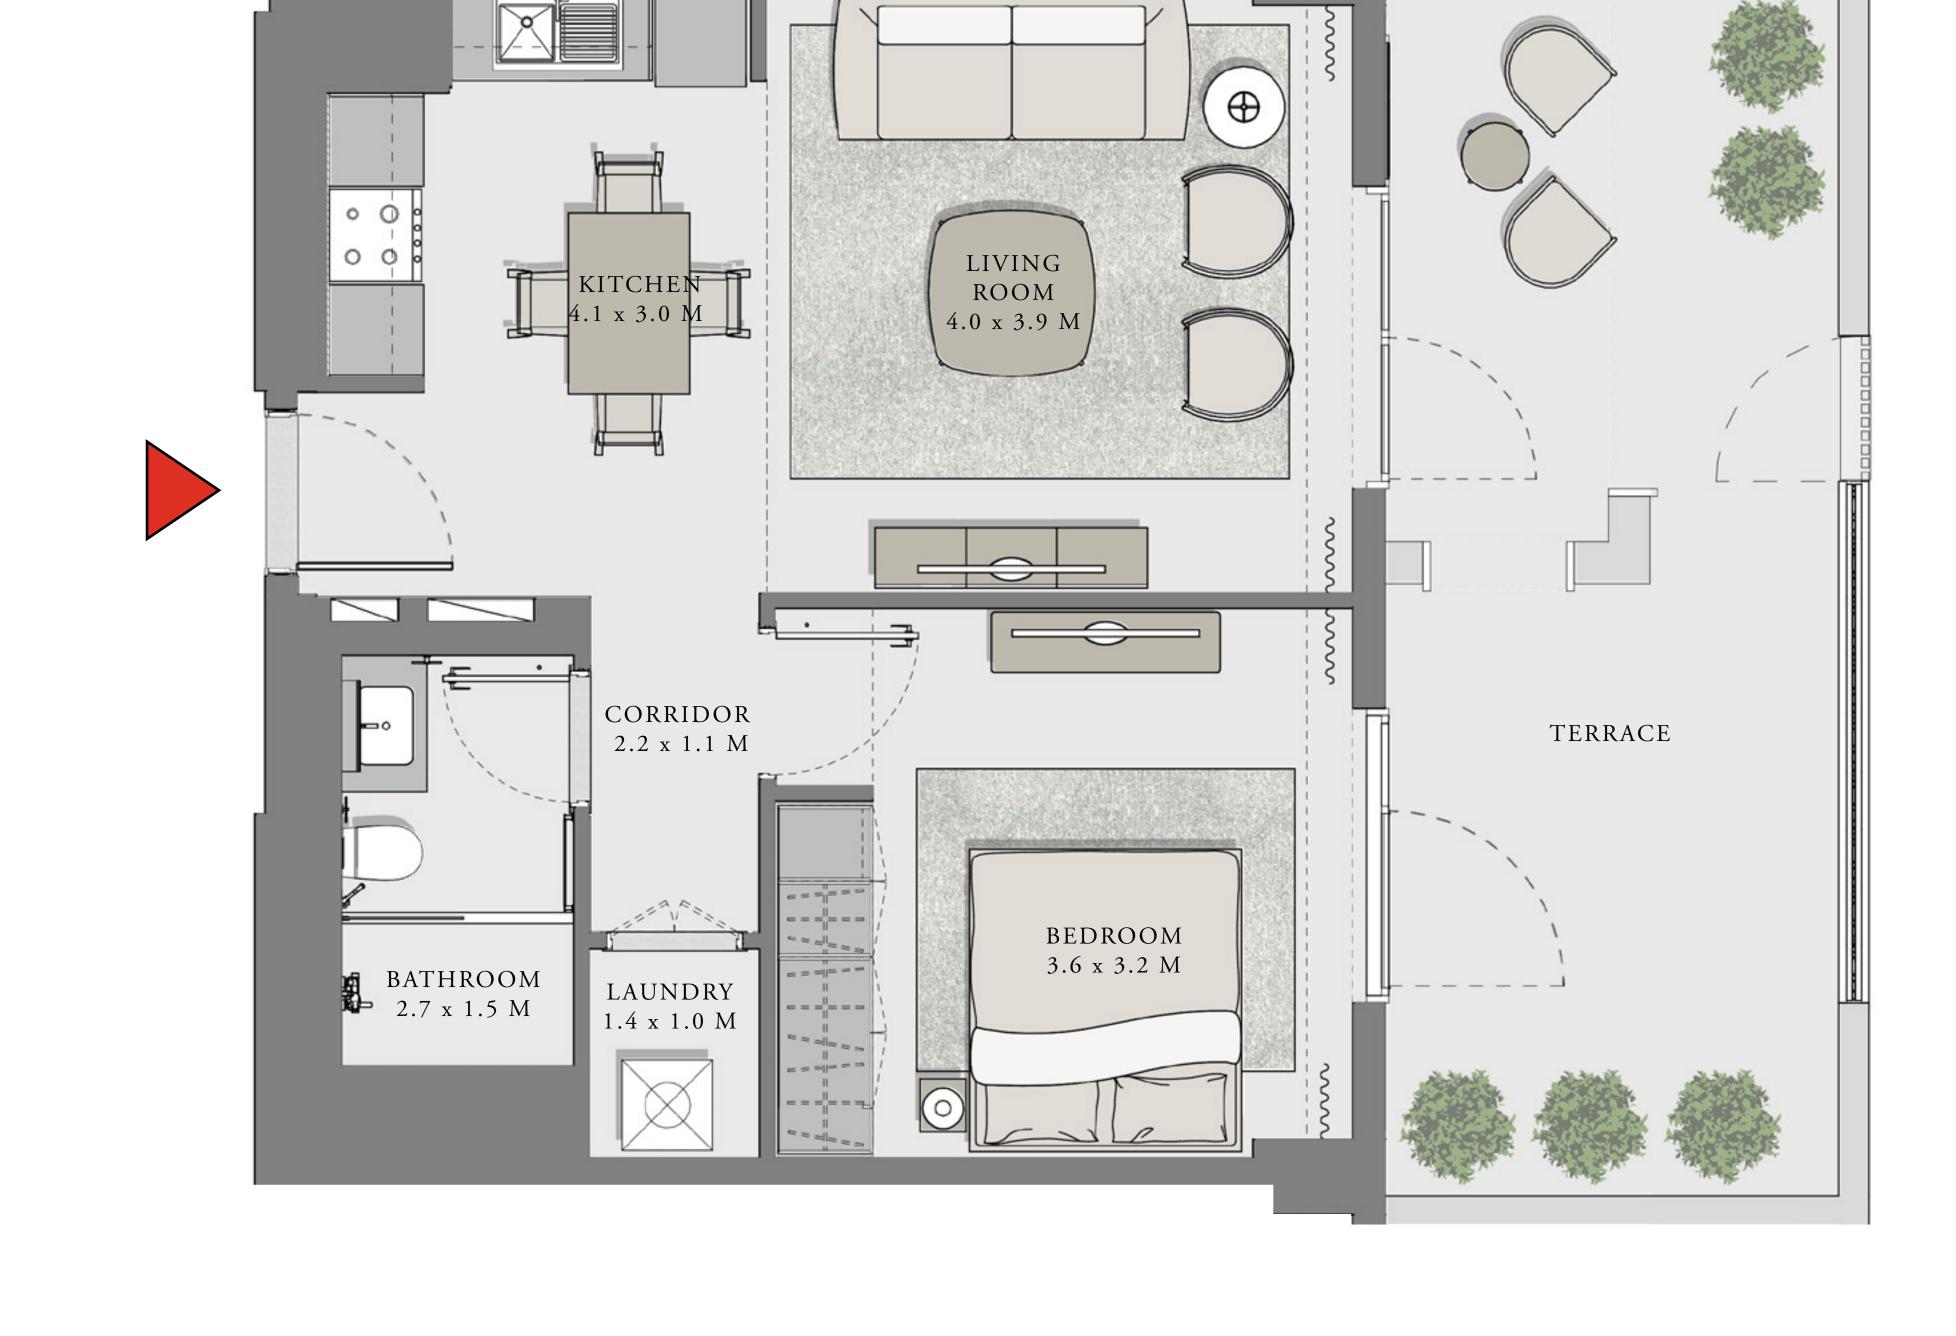

### 1 BEDROOM

UNIT 102 LEVEL 01

| APAI | RTMENT AREA | 604.50 SQ.FT. | 56.16 SQ.M. |
|------|-------------|---------------|-------------|
| BA   | LCONY AREA  | 271.25 SQ.FT. | 25.20 SQ.M. |
| Т    | OTAL AREA   | 875.75 SQ.FT. | 81.36 SQ.M. |