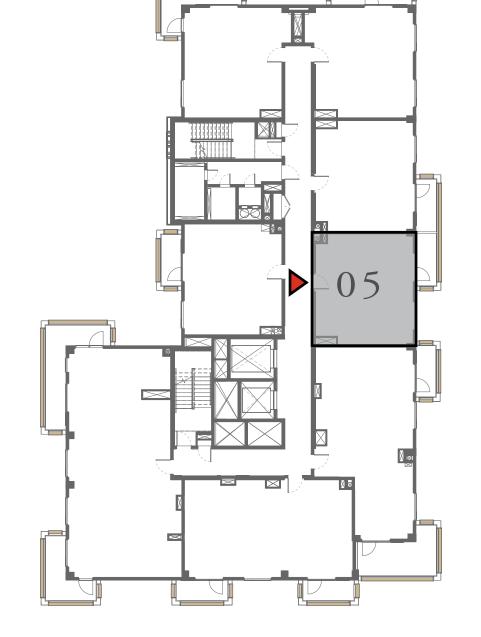

#### UNIT 06 LEVEL 02-11

| APARTMENT AREA | 910.63 SQ.FT.  | 84.60 SQ.M.  |
|----------------|----------------|--------------|
| BALCONY AREA   | 186.00 SQ.FT.  | 17.28 SQ.M.  |
| TOTAL AREA     | 1096.63 SQ.FT. | 101.88 SQ.M. |