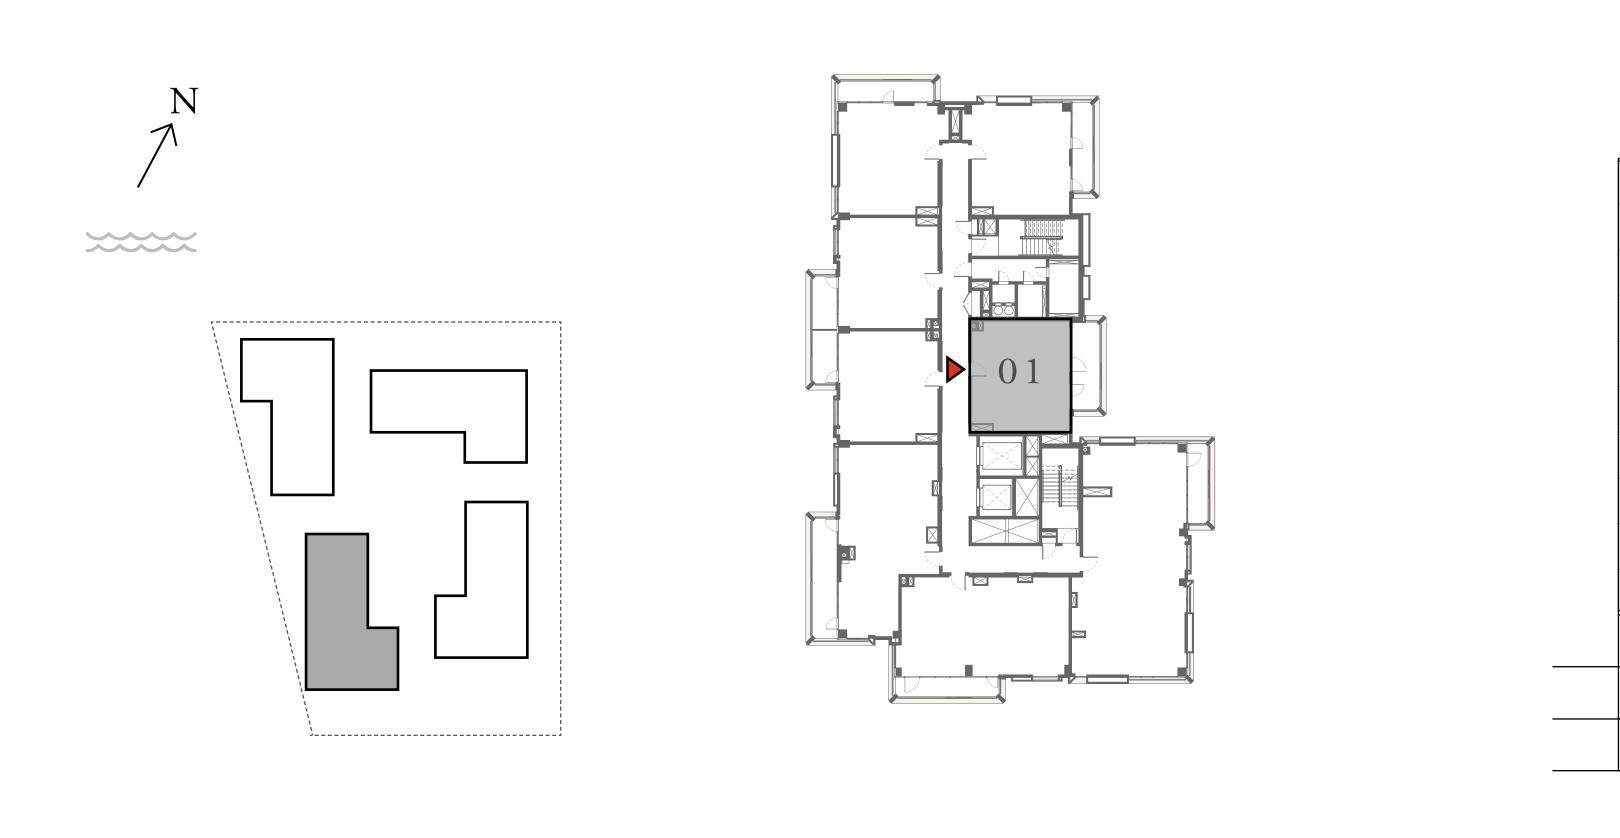

### LOTUS

#### BUILDING 3

### 1 BEDROOM

UNIT 101 LEVEL 01

| APARTMENT AREA | 601.38 SQ.FT.  | 55.87 SQ.M.  |
|----------------|----------------|--------------|
| BALCONY AREA   | 581.47 SQ.FT.  | 54.02 SQ.M.  |
| TOTAL AREA     | 1182.85 SQ.FT. | 109.89 SQ.M. |