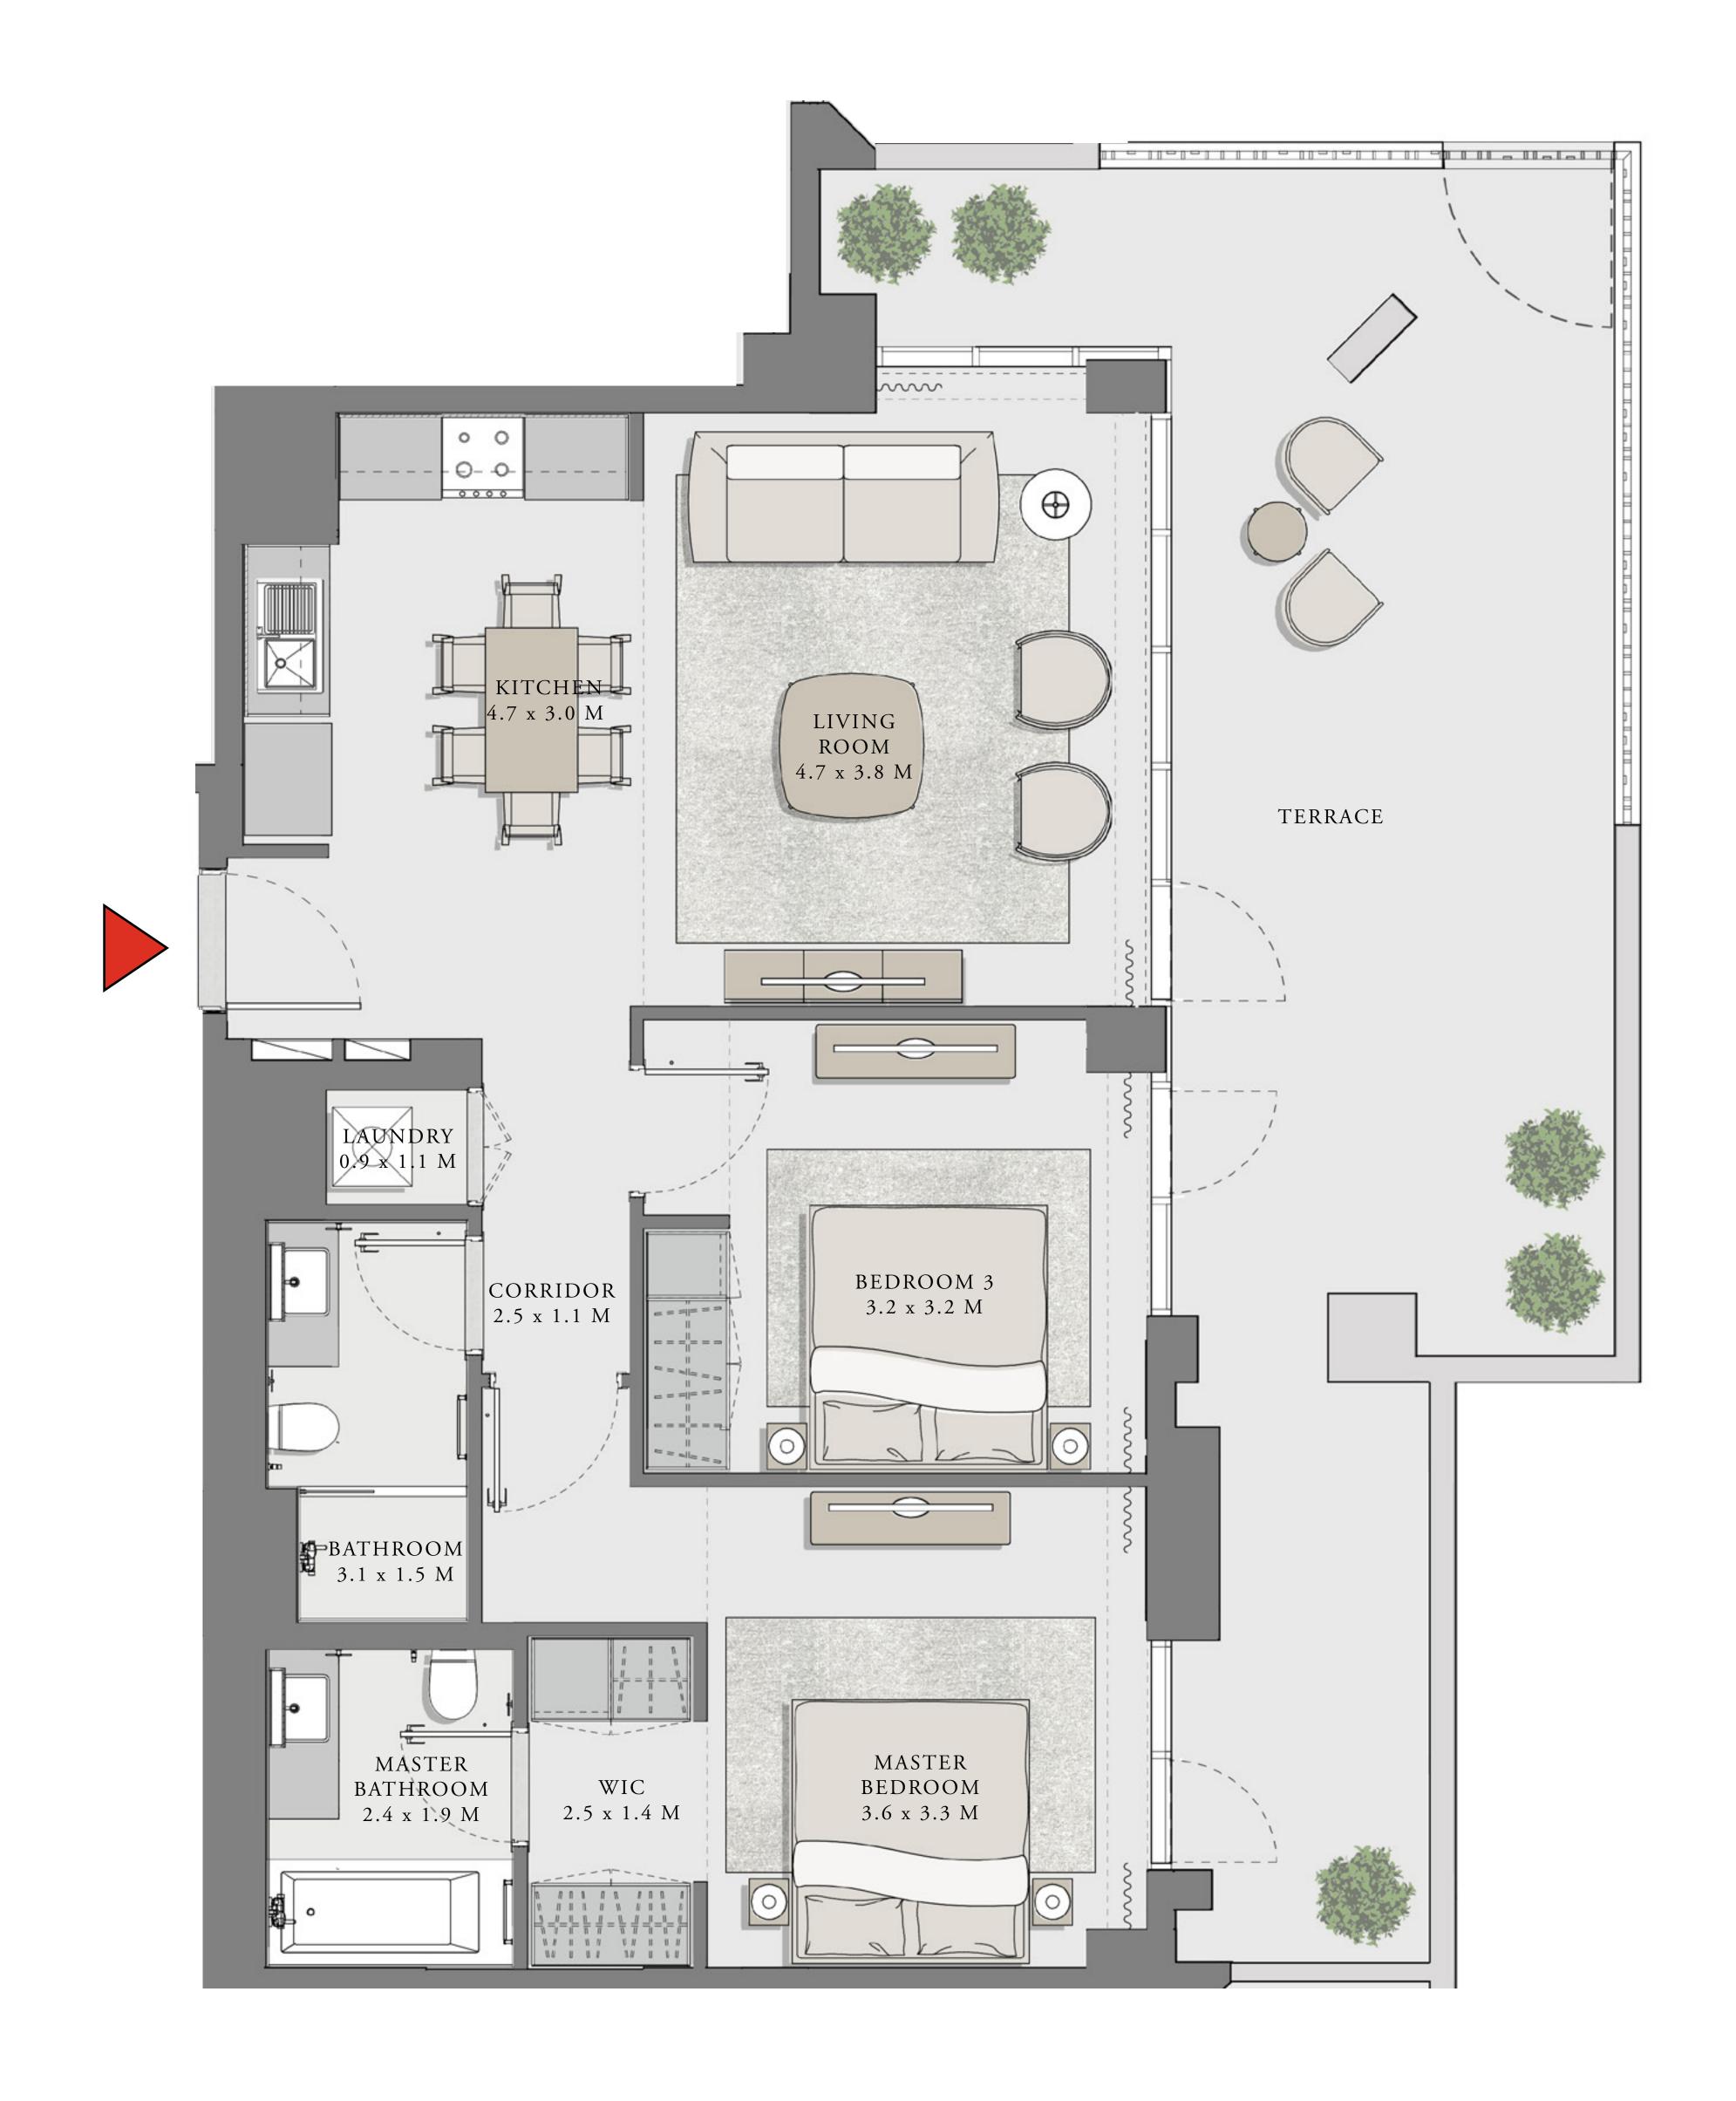

### 3 BEDROOM

UNIT 08 LEVEL 02-06

| APARTMENT AREA | 1347.32 SQ.FT. | 125.17 SQ.M. |
|----------------|----------------|--------------|
| BALCONY AREA   | 303.22 SQ.FT.  | 28.17 SQ.M.  |
| TOTAL AREA     | 1650.54 SQ.FT. | 153.34 SQ.M. |