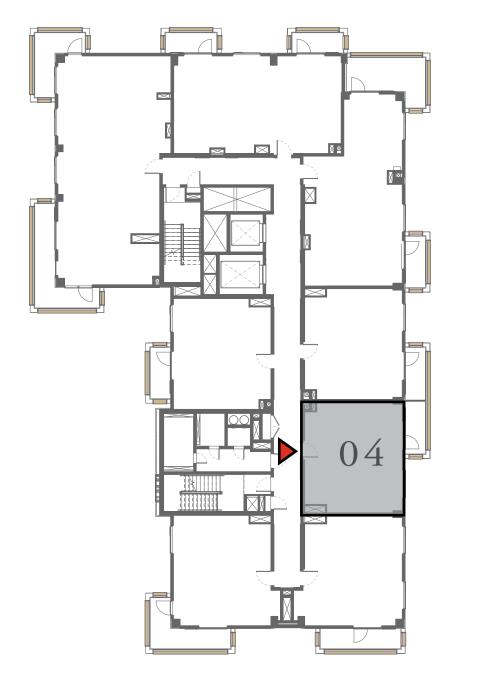

#### UNIT 04 LEVEL 02-06

| APARTMENT AREA | 600.20 SQ.FT. | 55.76 SQ.M. |
|----------------|---------------|-------------|
| BALCONY AREA   | 66.20 SQ.FT.  | 6.15 SQ.M.  |
| TOTAL AREA     | 666.40 SQ.FT. | 61.91 SQ.M. |