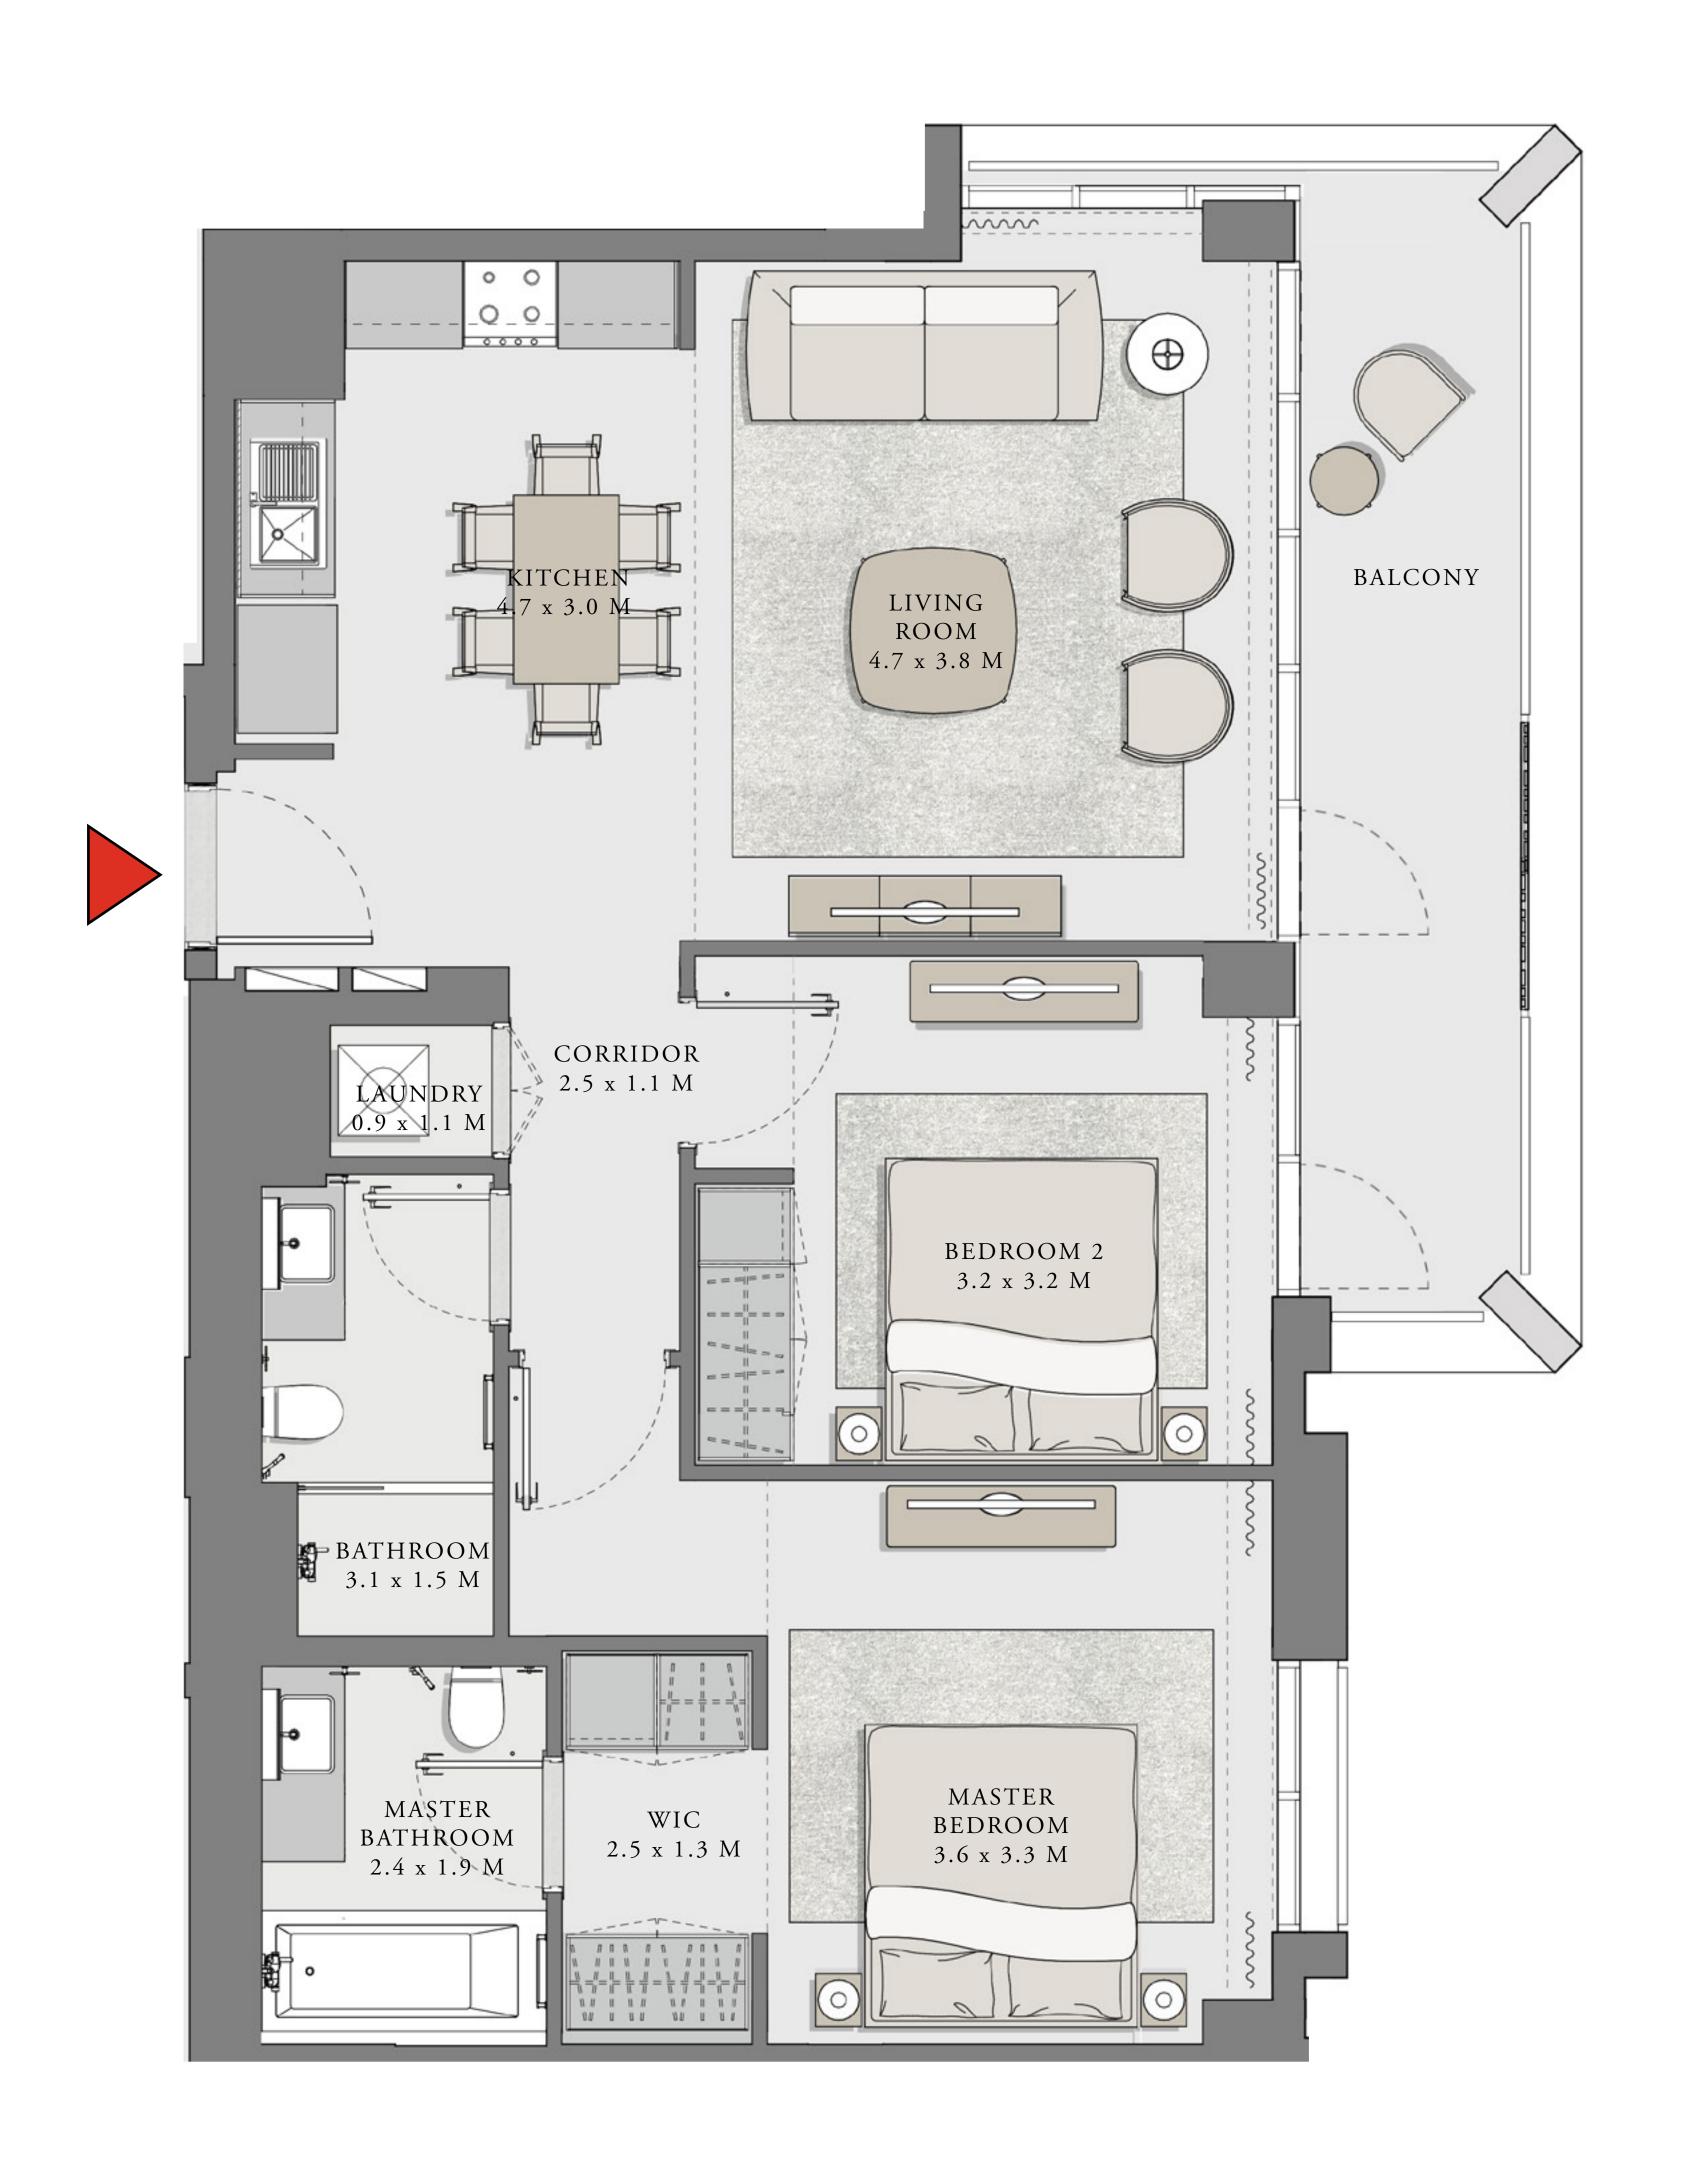

## LOTUS

### BUILDING 4

## 3 BEDROOM

UNIT 08 LEVEL 02-07

| APARTMENT AREA | 1347.21 SQ.FT. | 125.16 SQ.M. |
|----------------|----------------|--------------|
| BALCONY AREA   | 110.65 SQ.FT.  | 10.28 SQ.M.  |
| TOTAL AREA     | 1457.86 SQ.FT. | 135.44 SQ.M. |