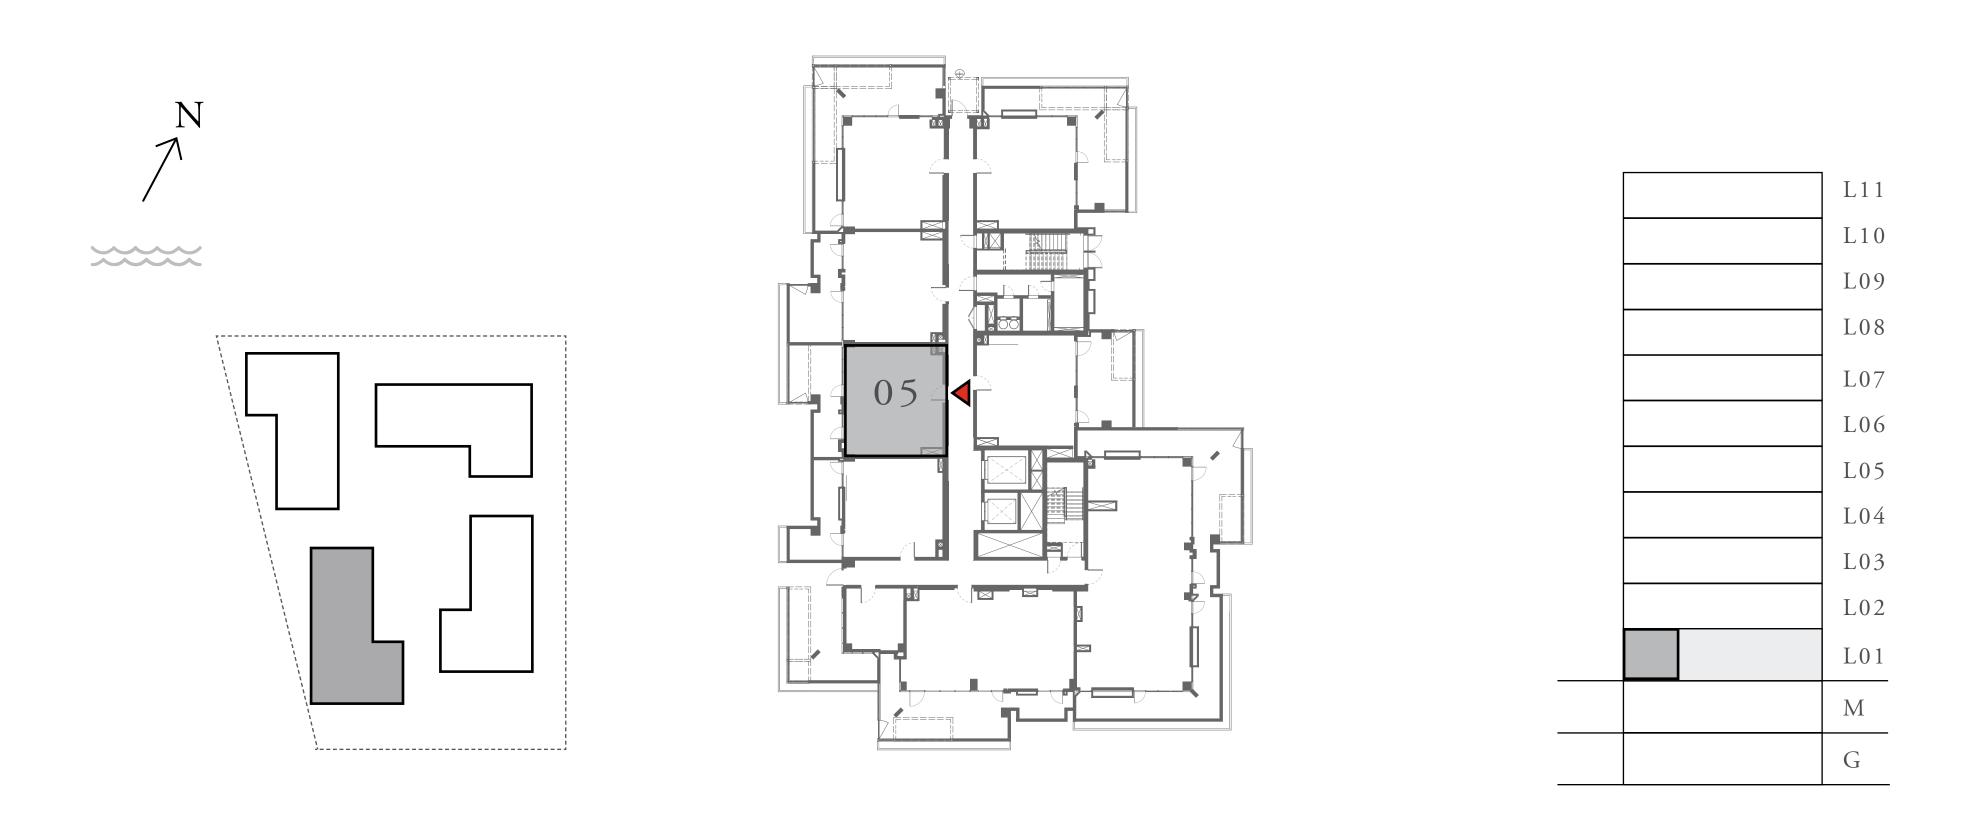

#### LOTUS

#### BUILDING 1

### 1 BEDROOM

#### UNIT 05 LEVEL 02-06

| APARTMENT AREA | 600.84 SQ.FT. | 55.82 SQ.M. |
|----------------|---------------|-------------|
| BALCONY AREA   | 66.20 SQ.FT.  | 6.15 SQ.M.  |
| TOTAL AREA     | 667.04 SQ.FT. | 61.97 SQ.M. |