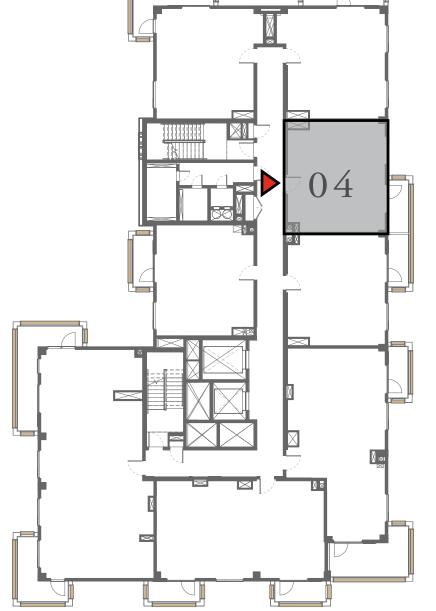

### LOTUS

#### BUILDING 1

### 1 BEDROOM

#### UNIT 04 LEVEL 02-06

| APARTMENT AREA | 600.20 SQ.FT. | 55.76 SQ.M. |
|----------------|---------------|-------------|
| BALCONY AREA   | 66.20 SQ.FT.  | 6.15 SQ.M.  |
| TOTAL AREA     | 666.40 SQ.FT. | 61.91 SQ.M. |