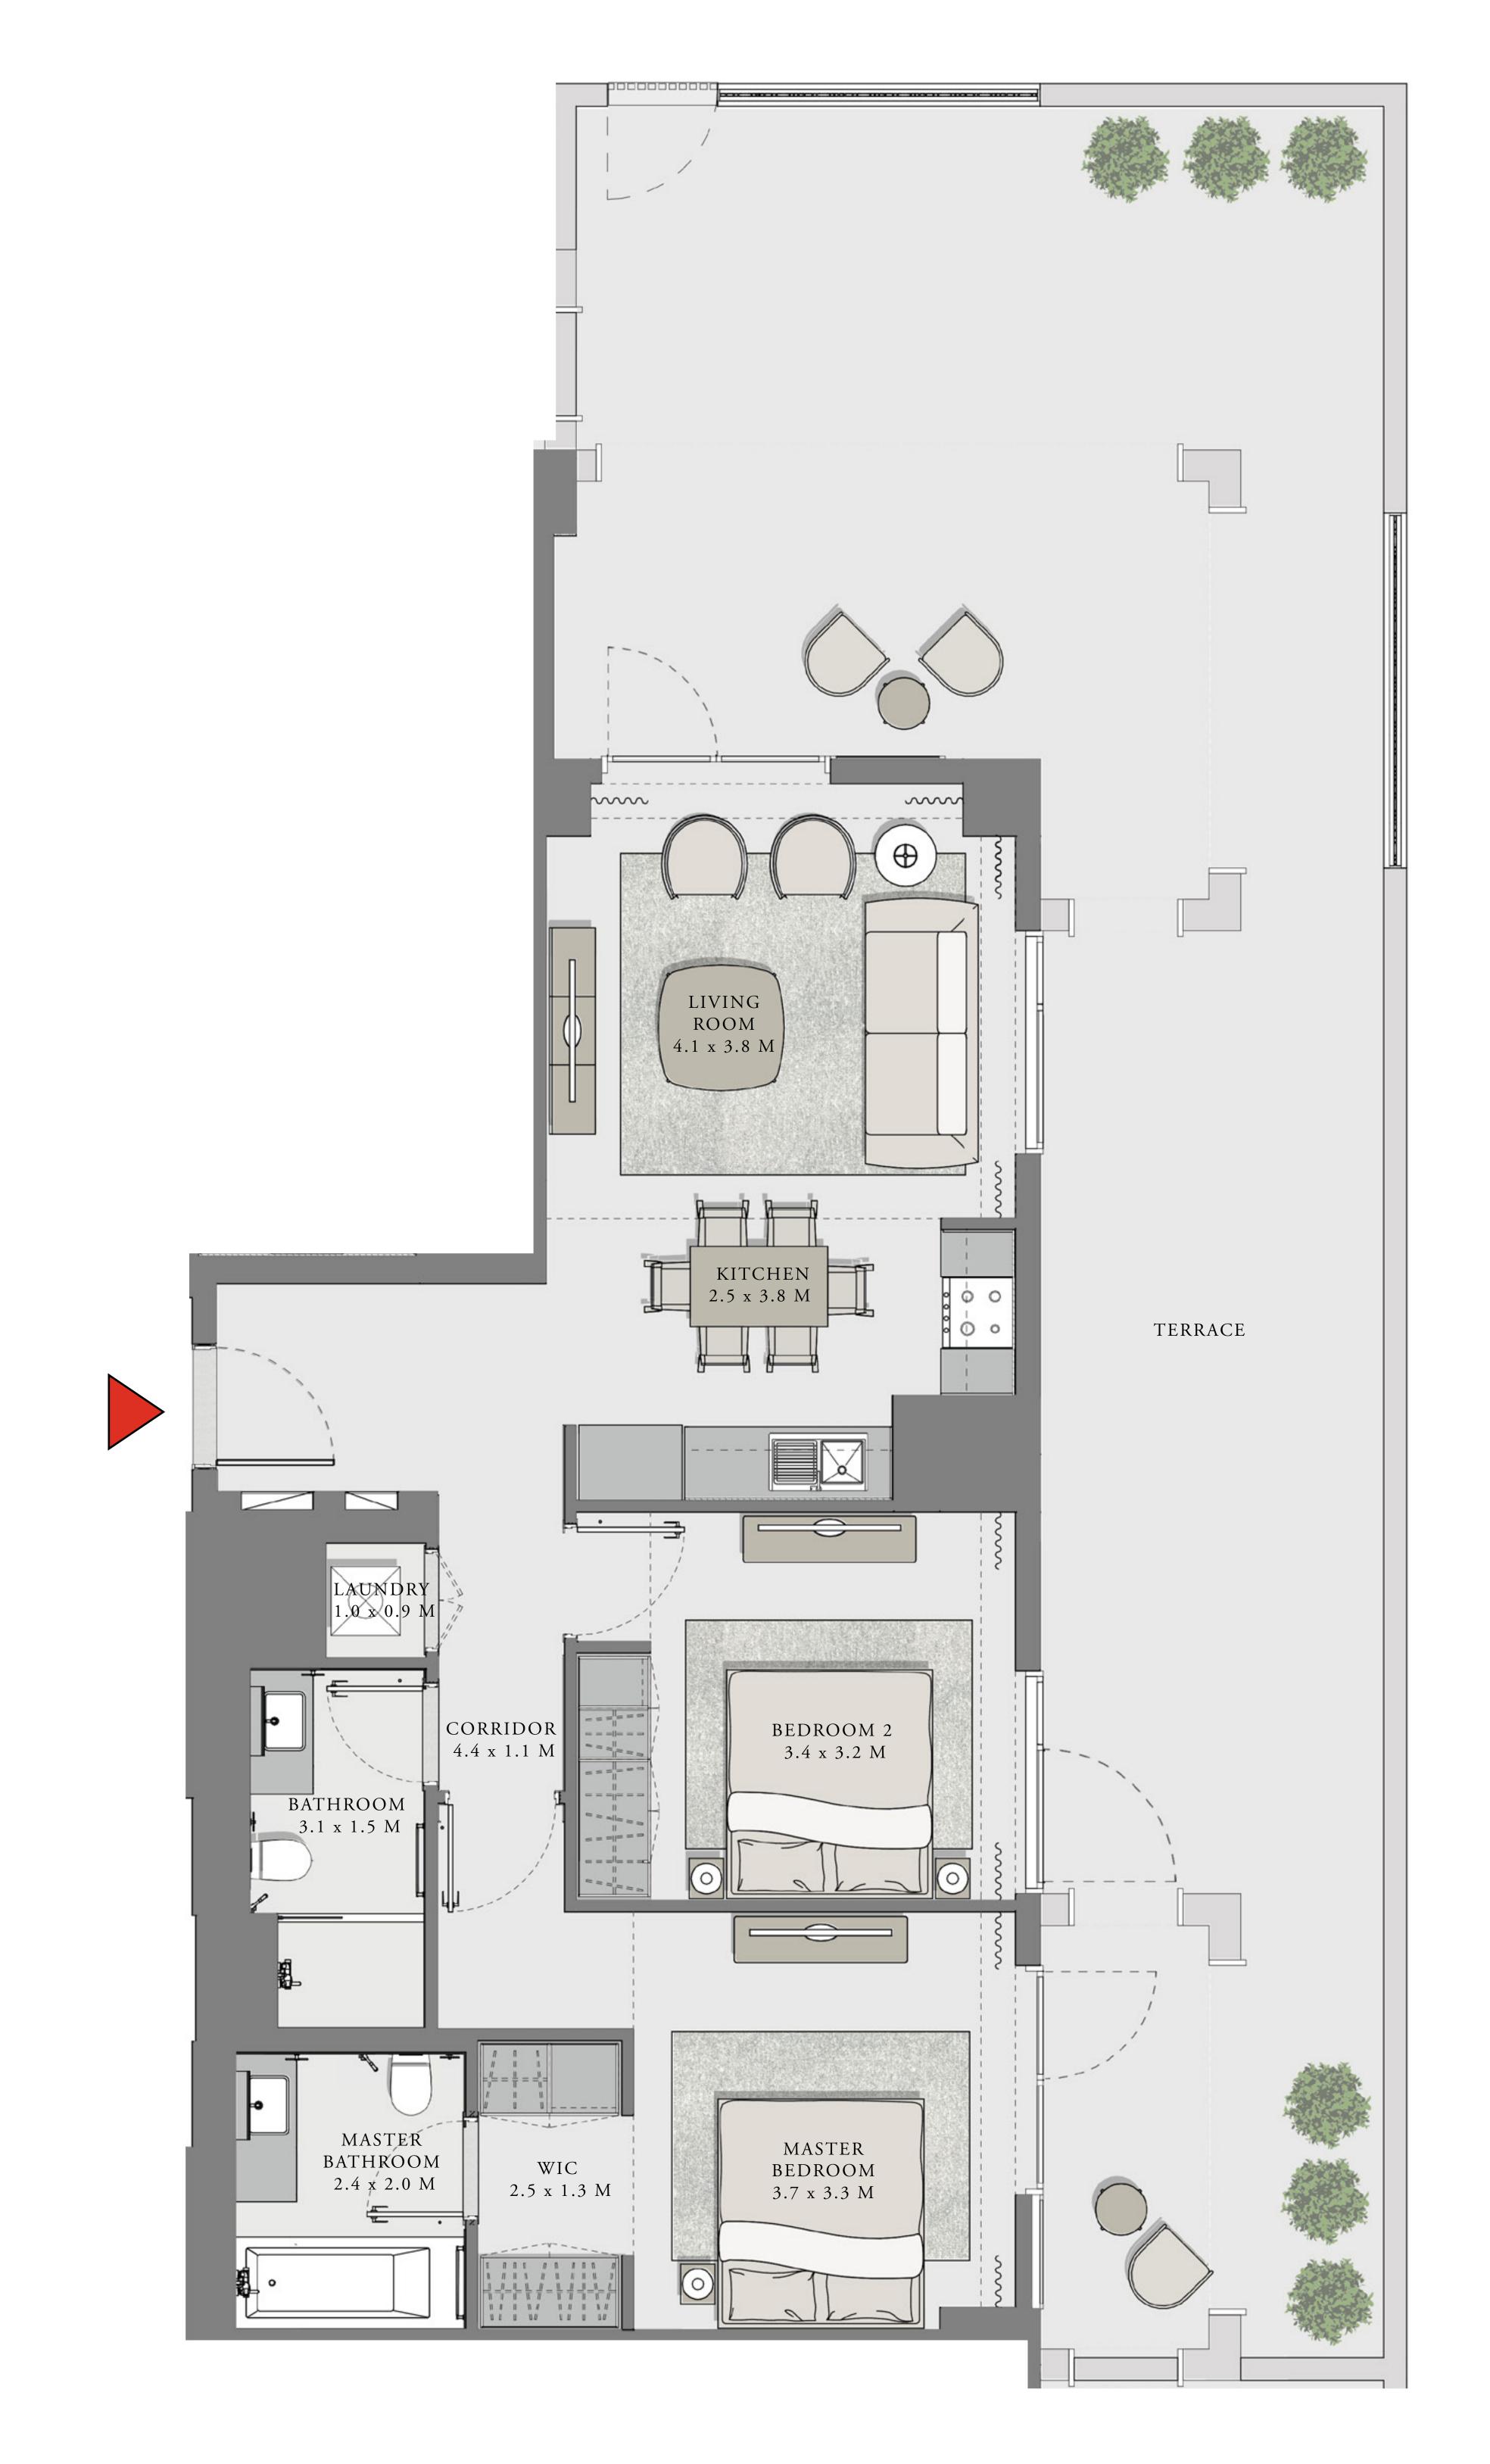

### LOTUS

#### BUILDING 1

### 2 BEDROOM

UNIT 104 LEVEL 01

| APARTMENT AREA | 909.44 SQ.FT.  | 84.49 SQ.M.  |
|----------------|----------------|--------------|
| BALCONY AREA   | 939.04 SQ.FT.  | 87.24 SQ.M.  |
| TOTAL AREA     | 1848.48 SQ.FT. | 171.73 SQ.M. |