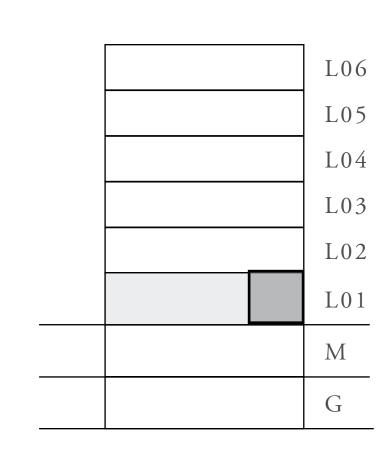

#### BUILDING 1

### 2 BEDROOM

UNIT 104 LEVEL 01

| APARTMENT AREA | 909.44 SQ.FT.  | 84.49 SQ.M.  |
|----------------|----------------|--------------|
| BALCONY AREA   | 939.04 SQ.FT.  | 87.24 SQ.M.  |
| TOTAL AREA     | 1848.48 SQ.FT. | 171.73 SQ.M. |