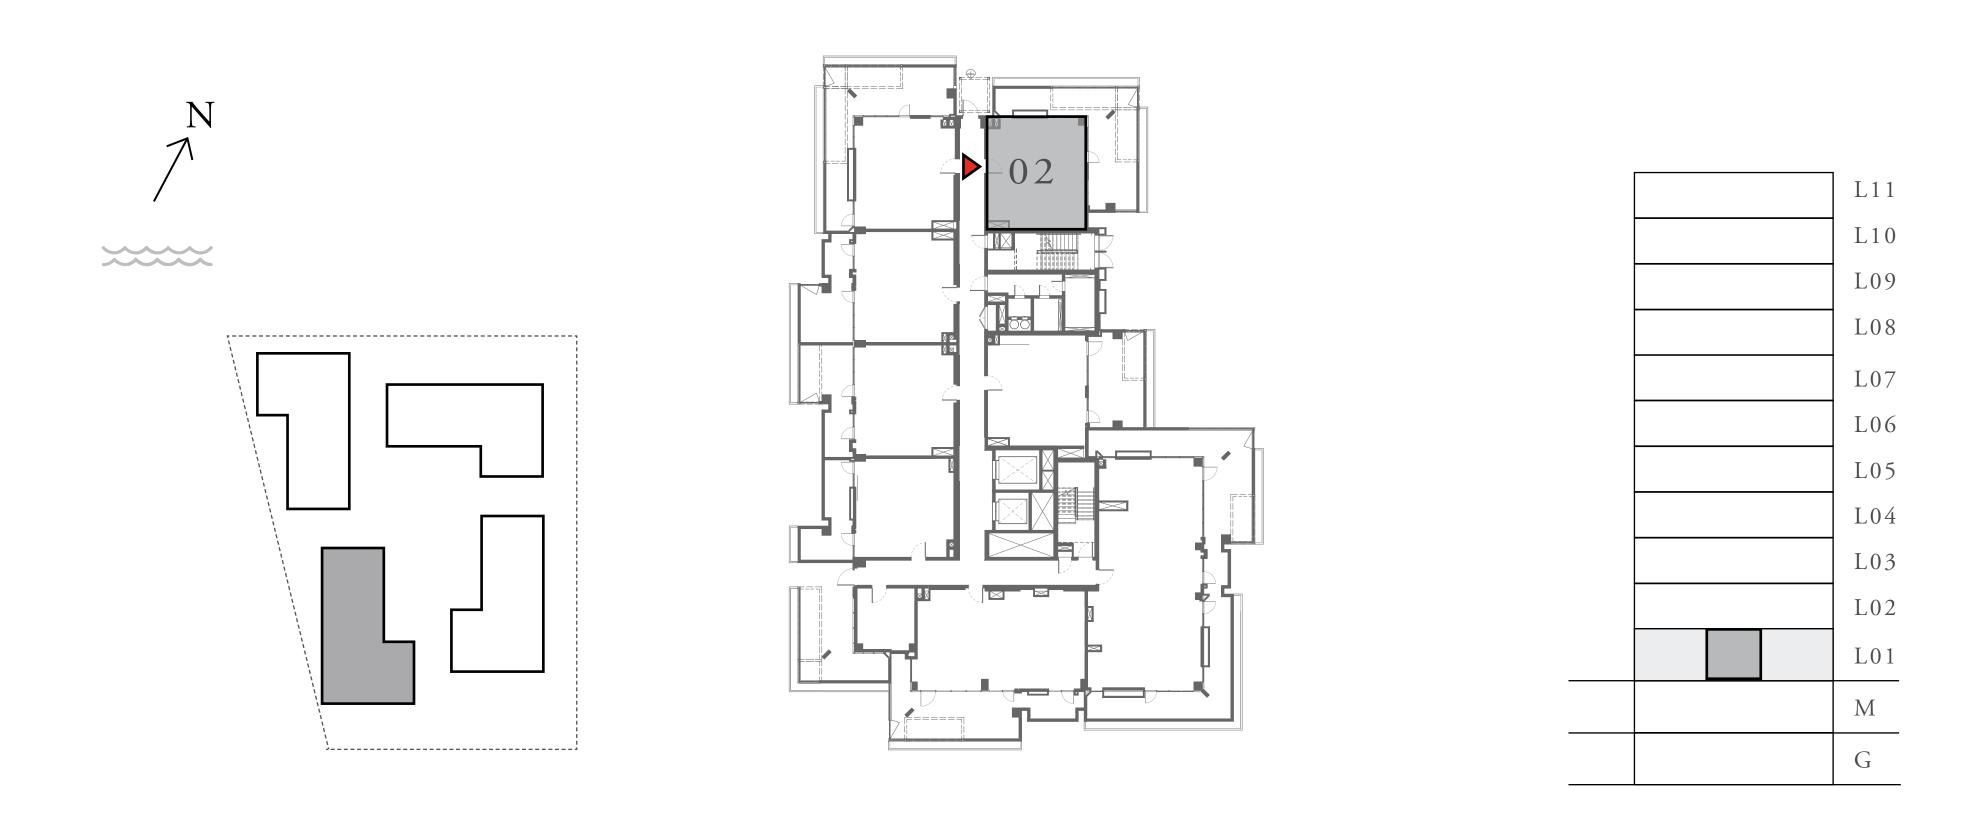

### LOTUS

#### BUILDING 1

### 1 BEDROOM

#### UNIT 02 LEVEL 02-06

| APARTMENT AREA | 620.11 SQ.FT. | 57.61 SQ.M. |
|----------------|---------------|-------------|
| BALCONY AREA   | 139.61 SQ.FT. | 12.97 SQ.M. |
| TOTAL AREA     | 759.72 SQ.FT. | 70.58 SQ.M. |