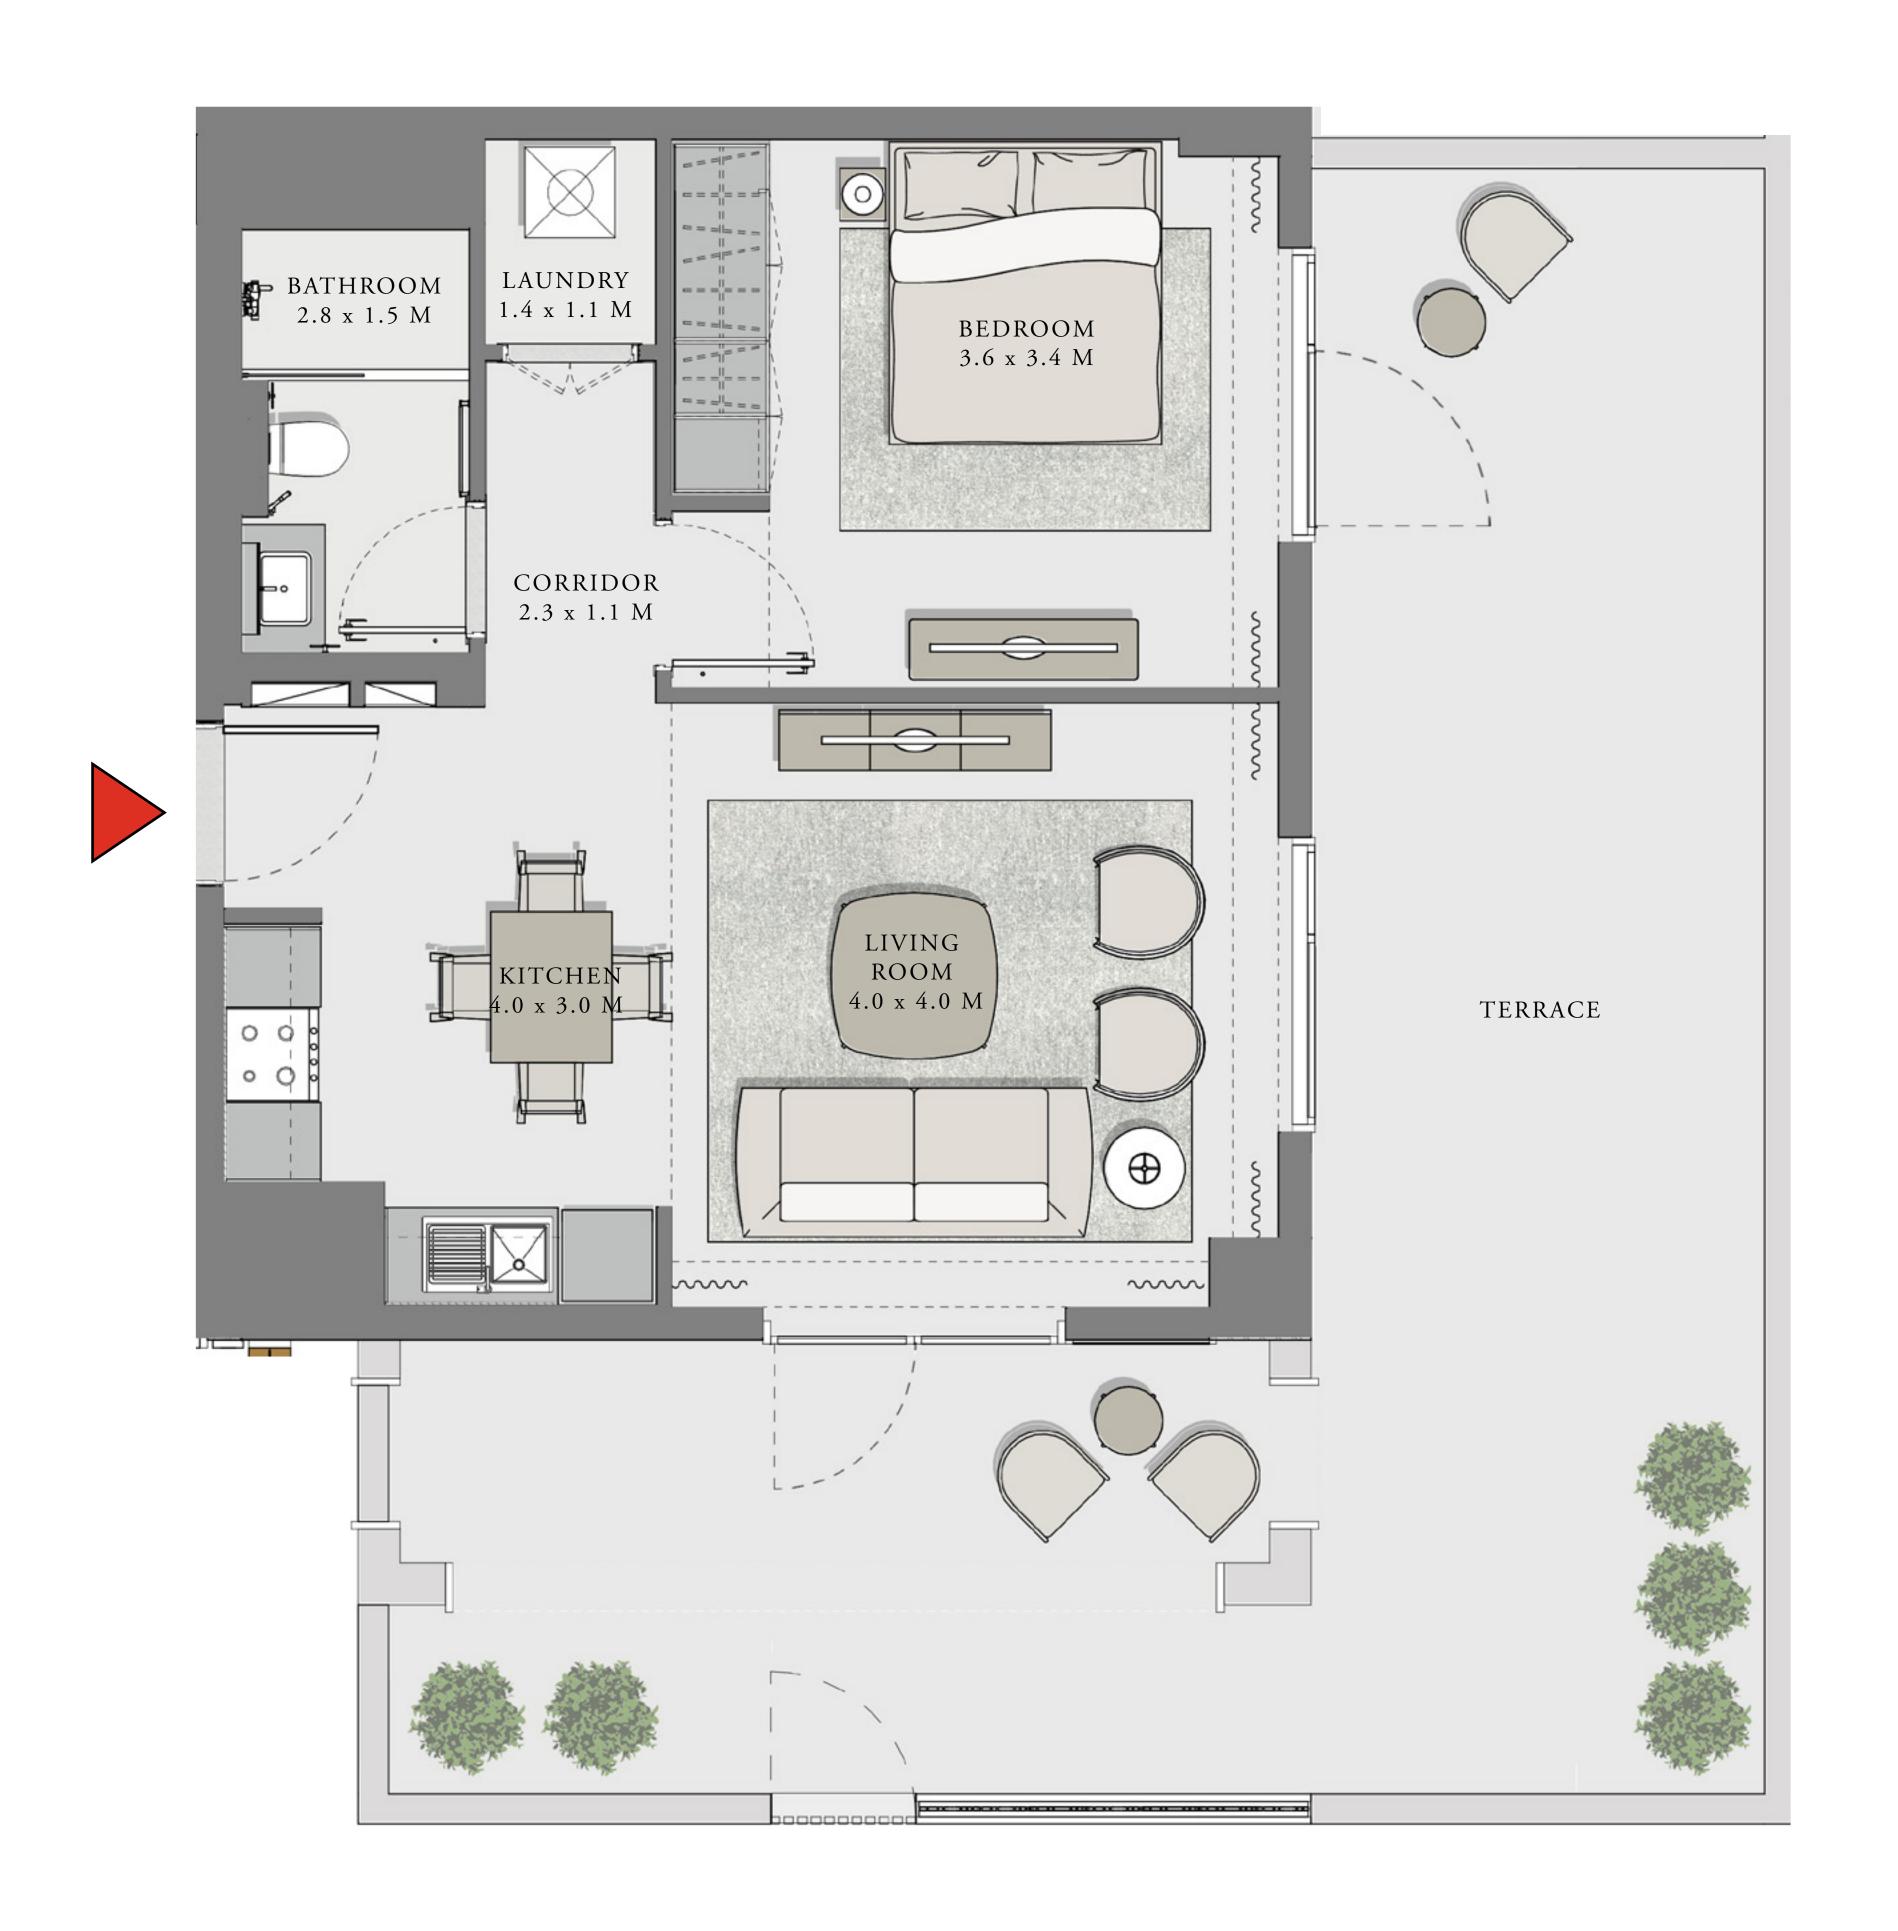

### 1 BEDROOM

UNIT 101 LEVEL 01

| APARTMENT AREA | 599.66 SQ.FT. | 55.71 SQ.M. |
|----------------|---------------|-------------|
| BALCONY AREA   | 228.63 SQ.FT. | 21.24 SQ.M. |
| TOTAL AREA     | 828.29 SQ.FT. | 76.95 SQ.M. |