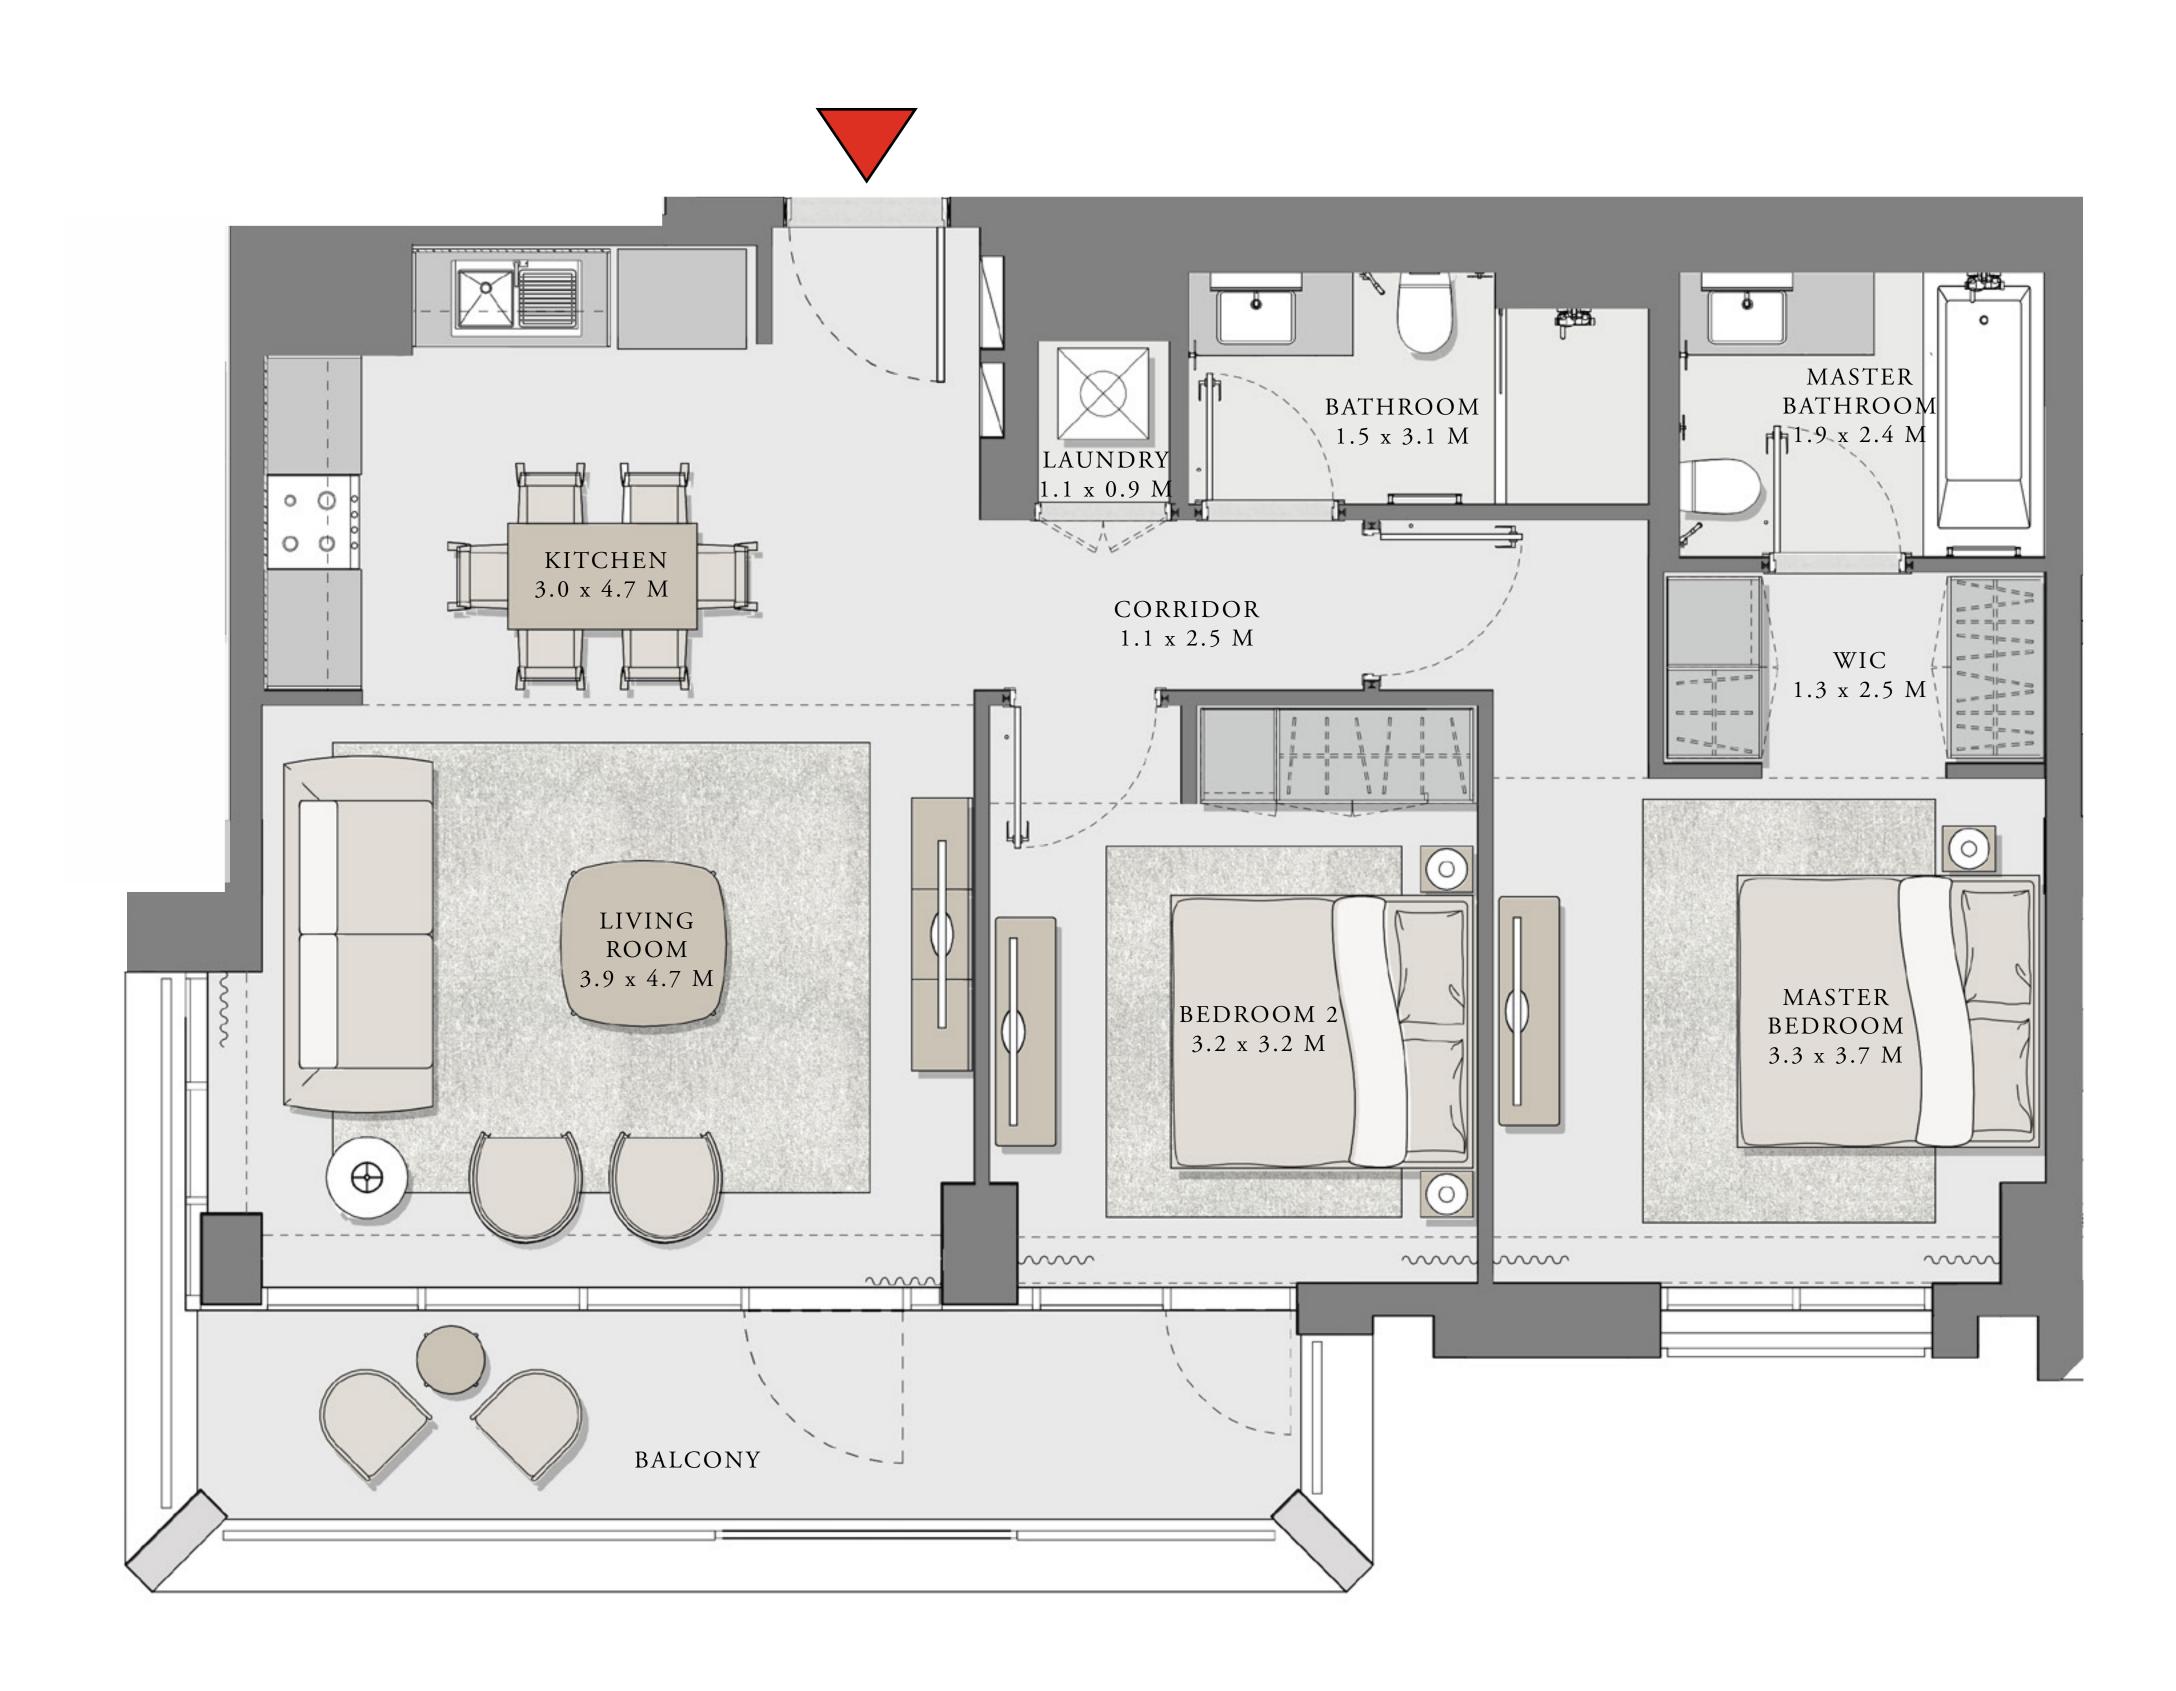

### 3 BEDROOM

UNIT 08 LEVEL 02-06

| APARTMENT AREA | 1347.32 SQ.FT. | 125.17 SQ.M. |
|----------------|----------------|--------------|
| BALCONY AREA   | 303.22 SQ.FT.  | 28.17 SQ.M.  |
| TOTAL AREA     | 1650.54 SQ.FT. | 153.34 SQ.M. |