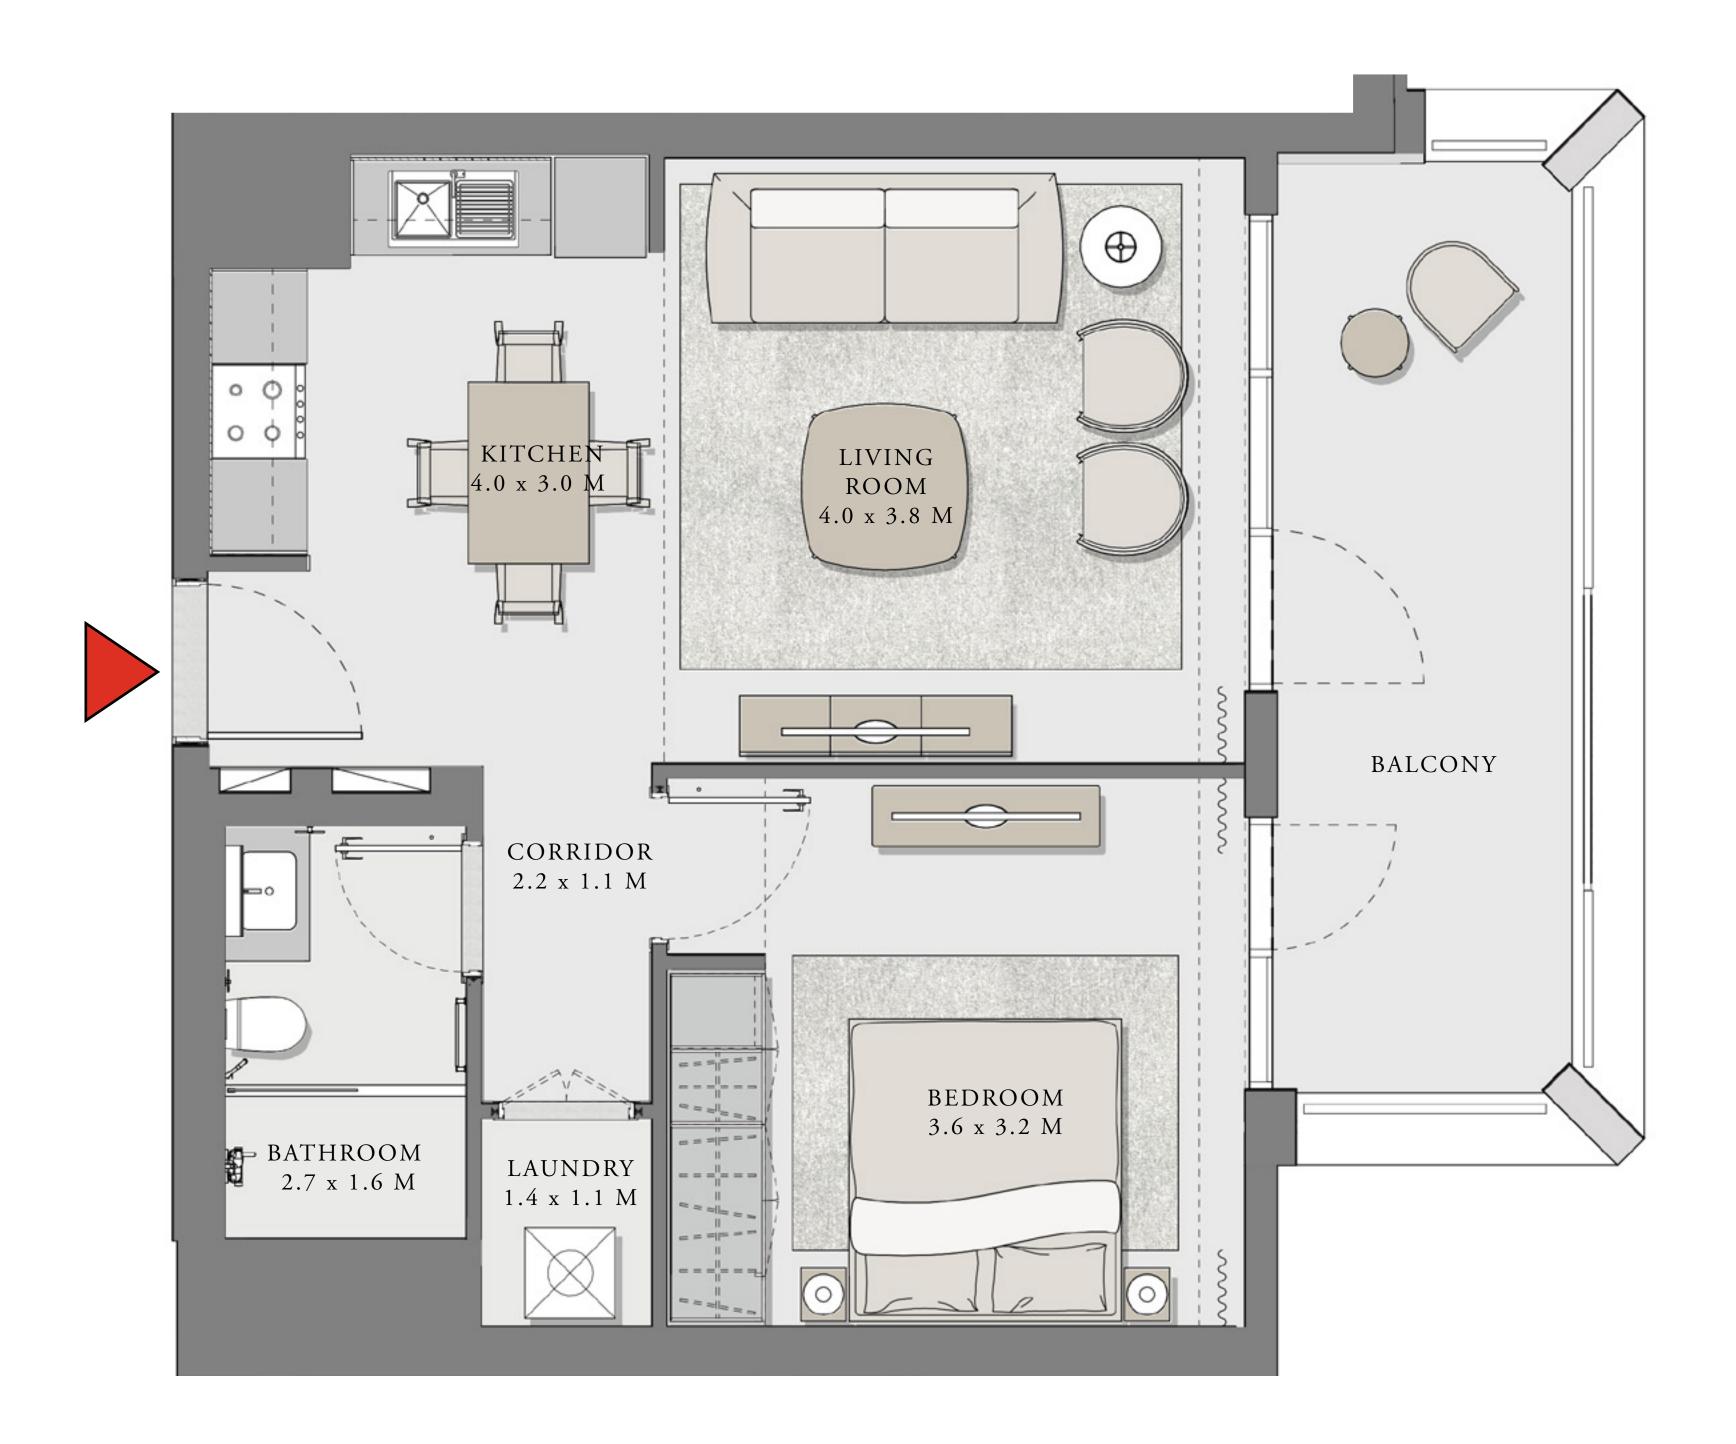

### LOTUS

#### BUILDING 3

### 1 BEDROOM

UNIT 101 LEVEL 01

| APARTMENT AREA | 601.38 SQ.FT.  | 55.87 SQ.M.  |
|----------------|----------------|--------------|
| BALCONY AREA   | 581.47 SQ.FT.  | 54.02 SQ.M.  |
| TOTAL AREA     | 1182.85 SQ.FT. | 109.89 SQ.M. |