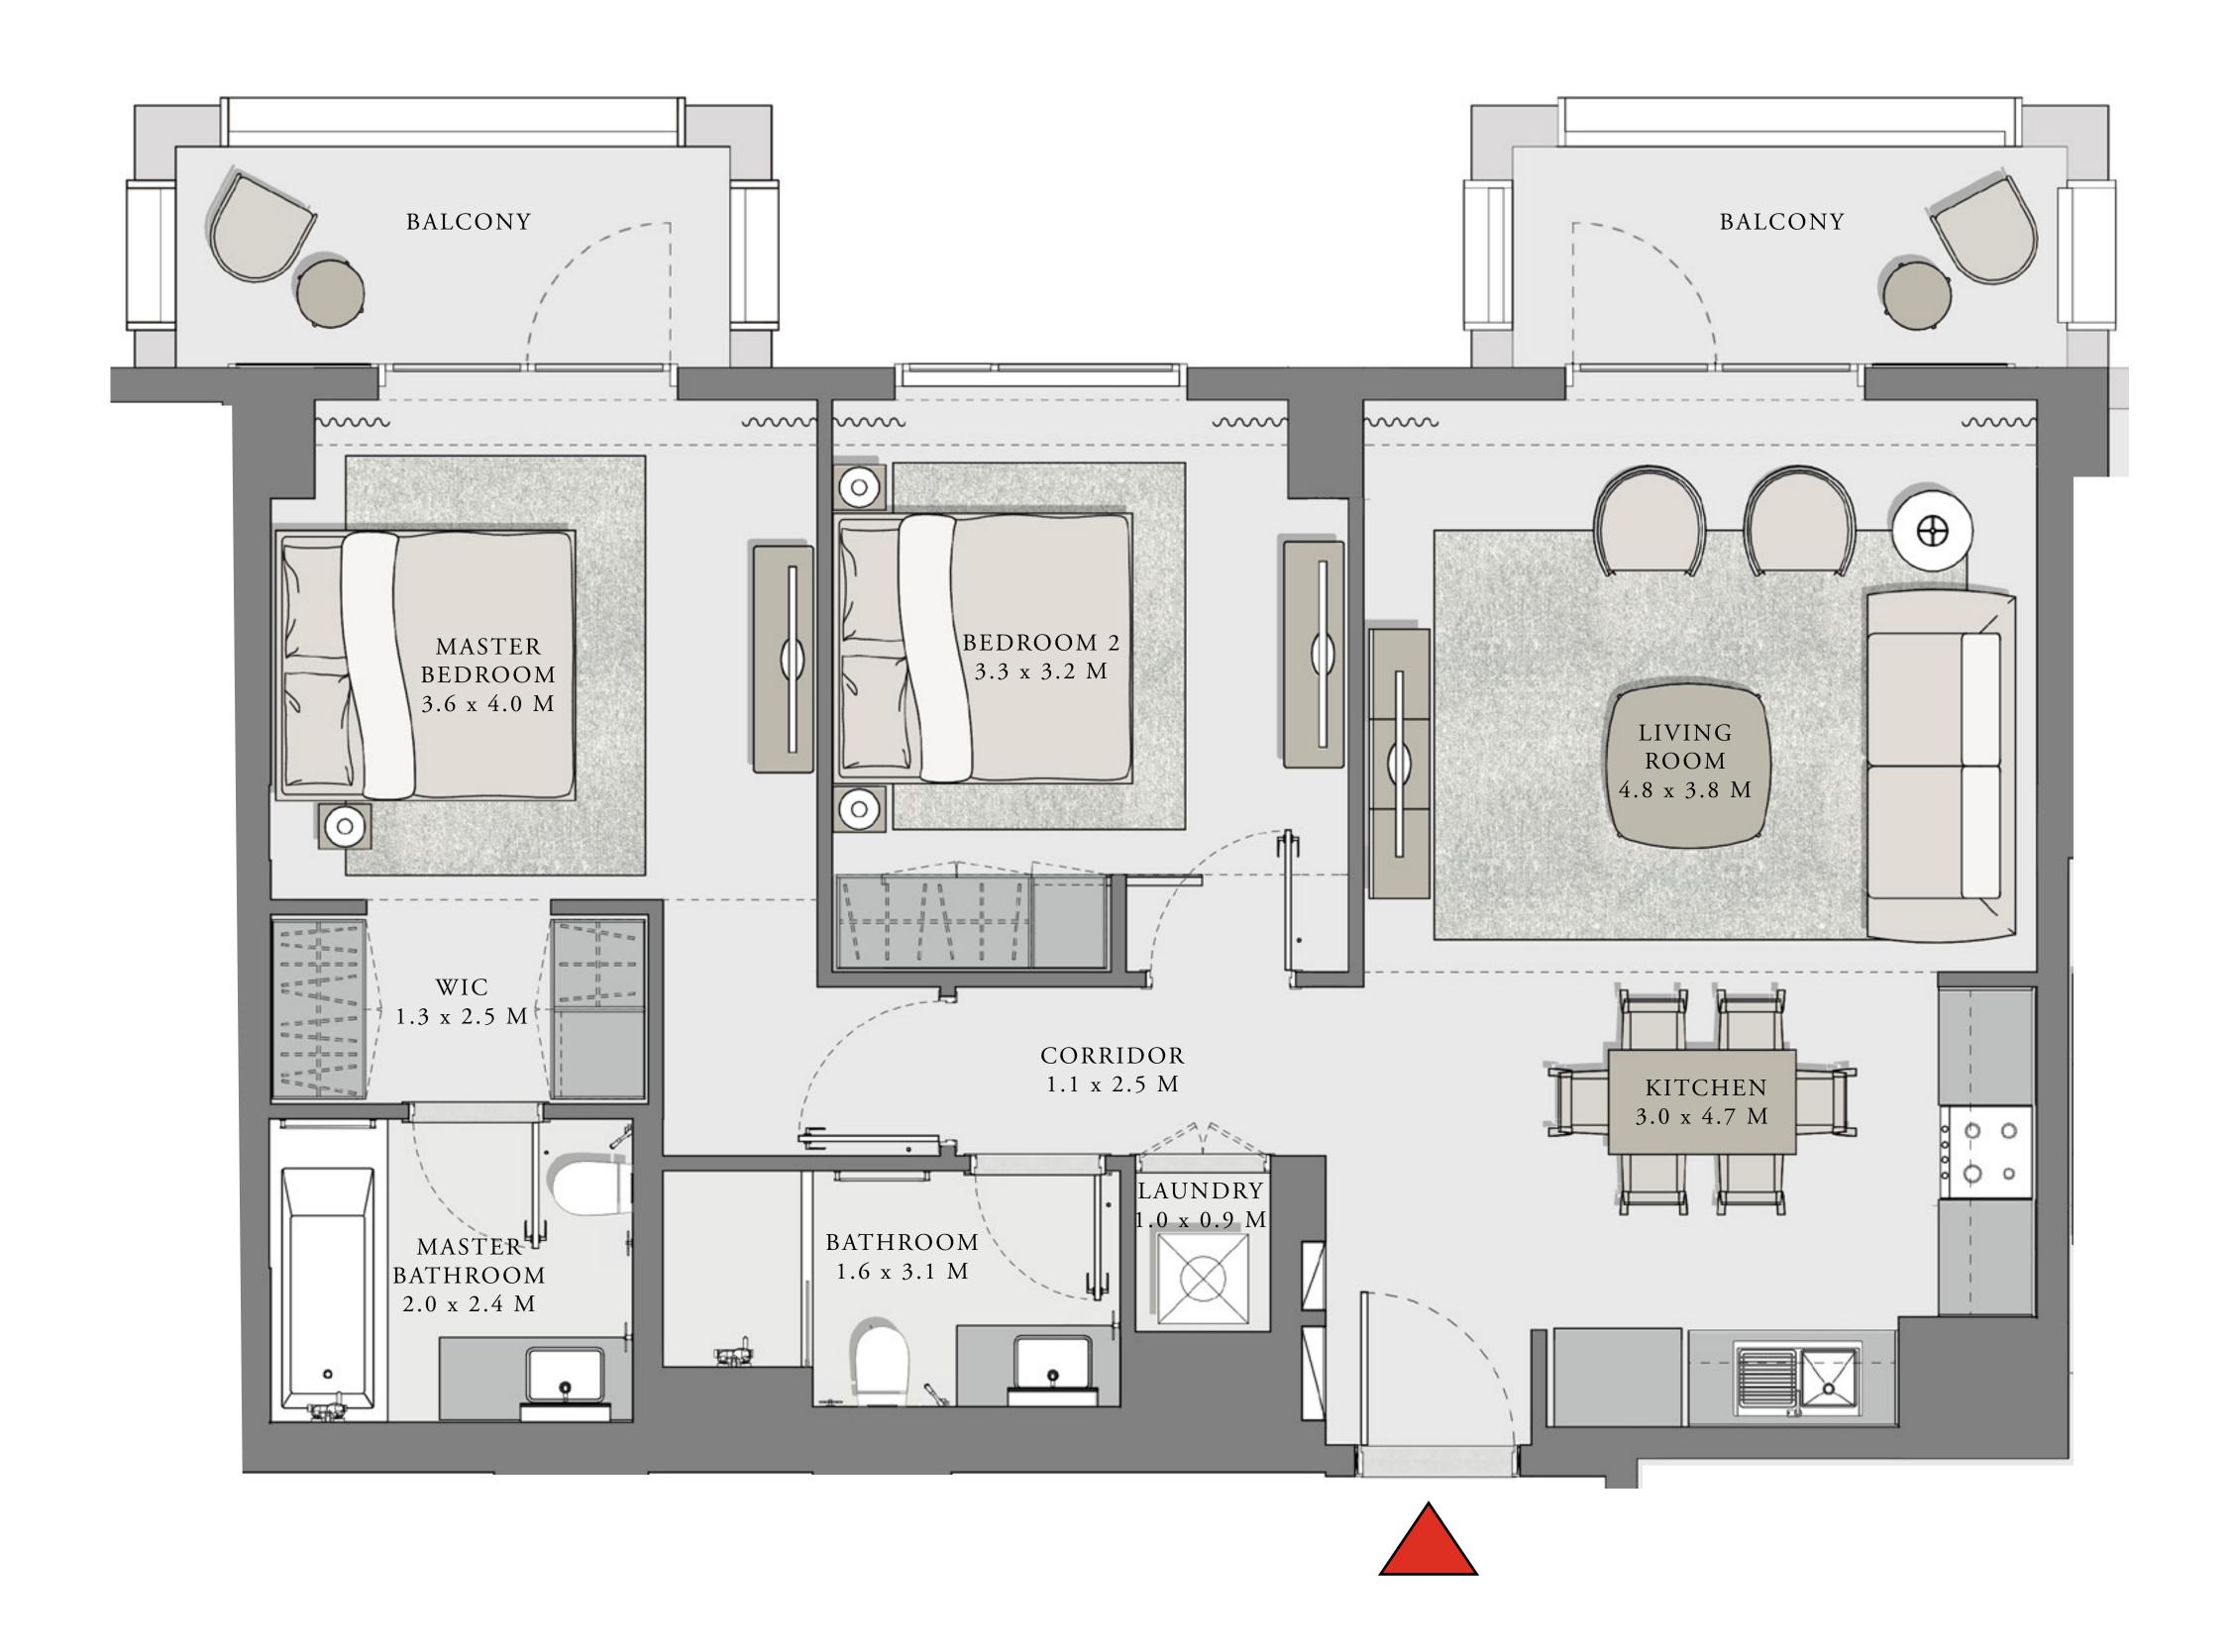

#### UNIT 07 LEVEL 02-06

|   | APARTMENT AREA | 909.12 SQ.FT.  | 84.46 SQ.M. |
|---|----------------|----------------|-------------|
|   | BALCONY AREA   | 132.61 SQ.FT.  | 12.32 SQ.M. |
| _ | TOTAL AREA     | 1041.73 SQ.FT. | 96.78 SQ.M. |