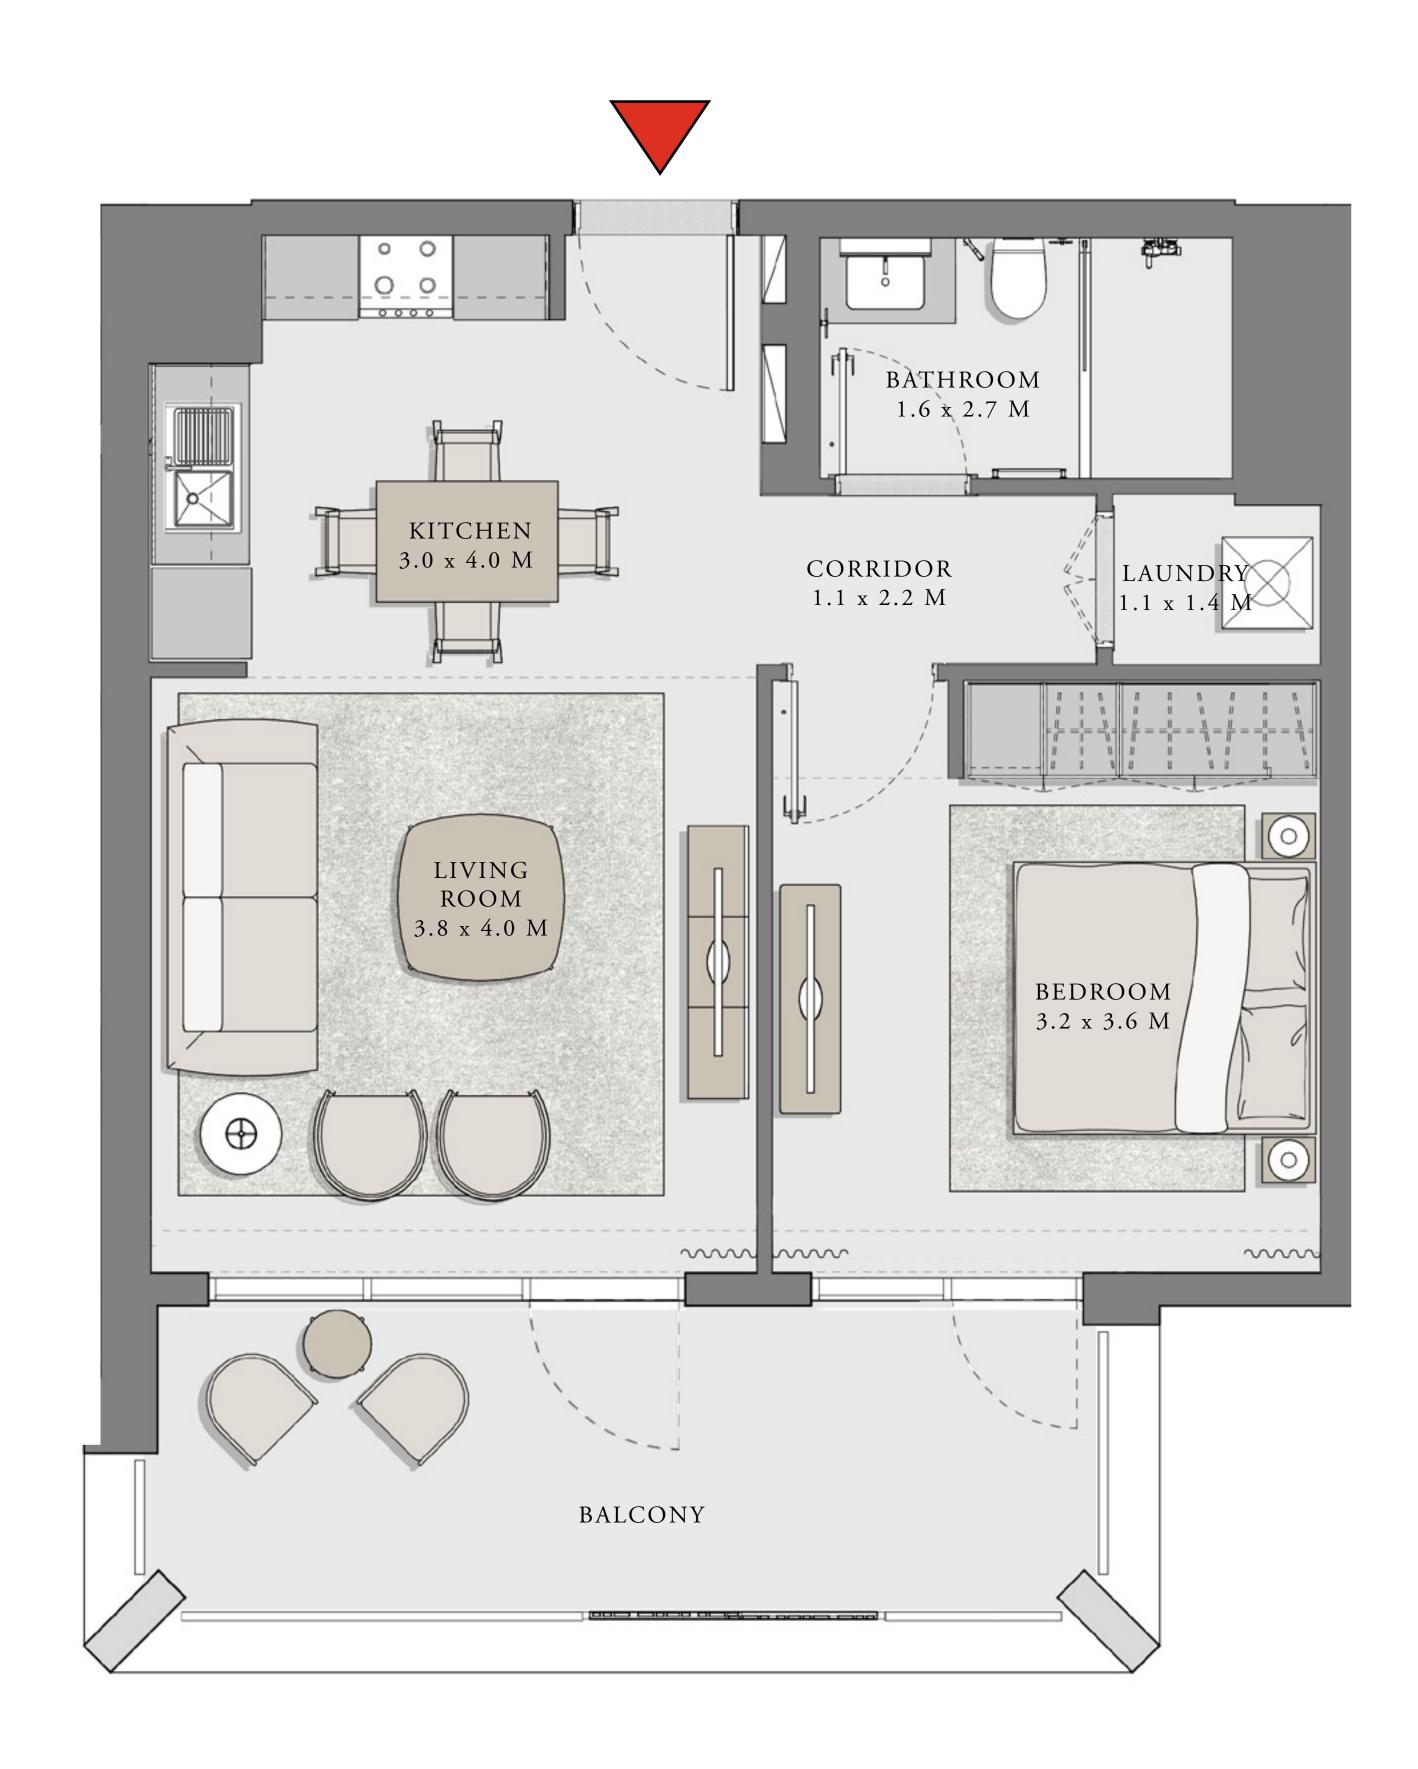

#### UNIT 01 LEVEL 02-06

| APARTMENT AREA | 599.77 SQ.FT. | 55.72 SQ.M. |
|----------------|---------------|-------------|
| BALCONY AREA   | 66.31 SQ.FT.  | 6.16 SQ.M.  |
| TOTAL AREA     | 666.08 SQ.FT. | 61.88 SQ.M. |