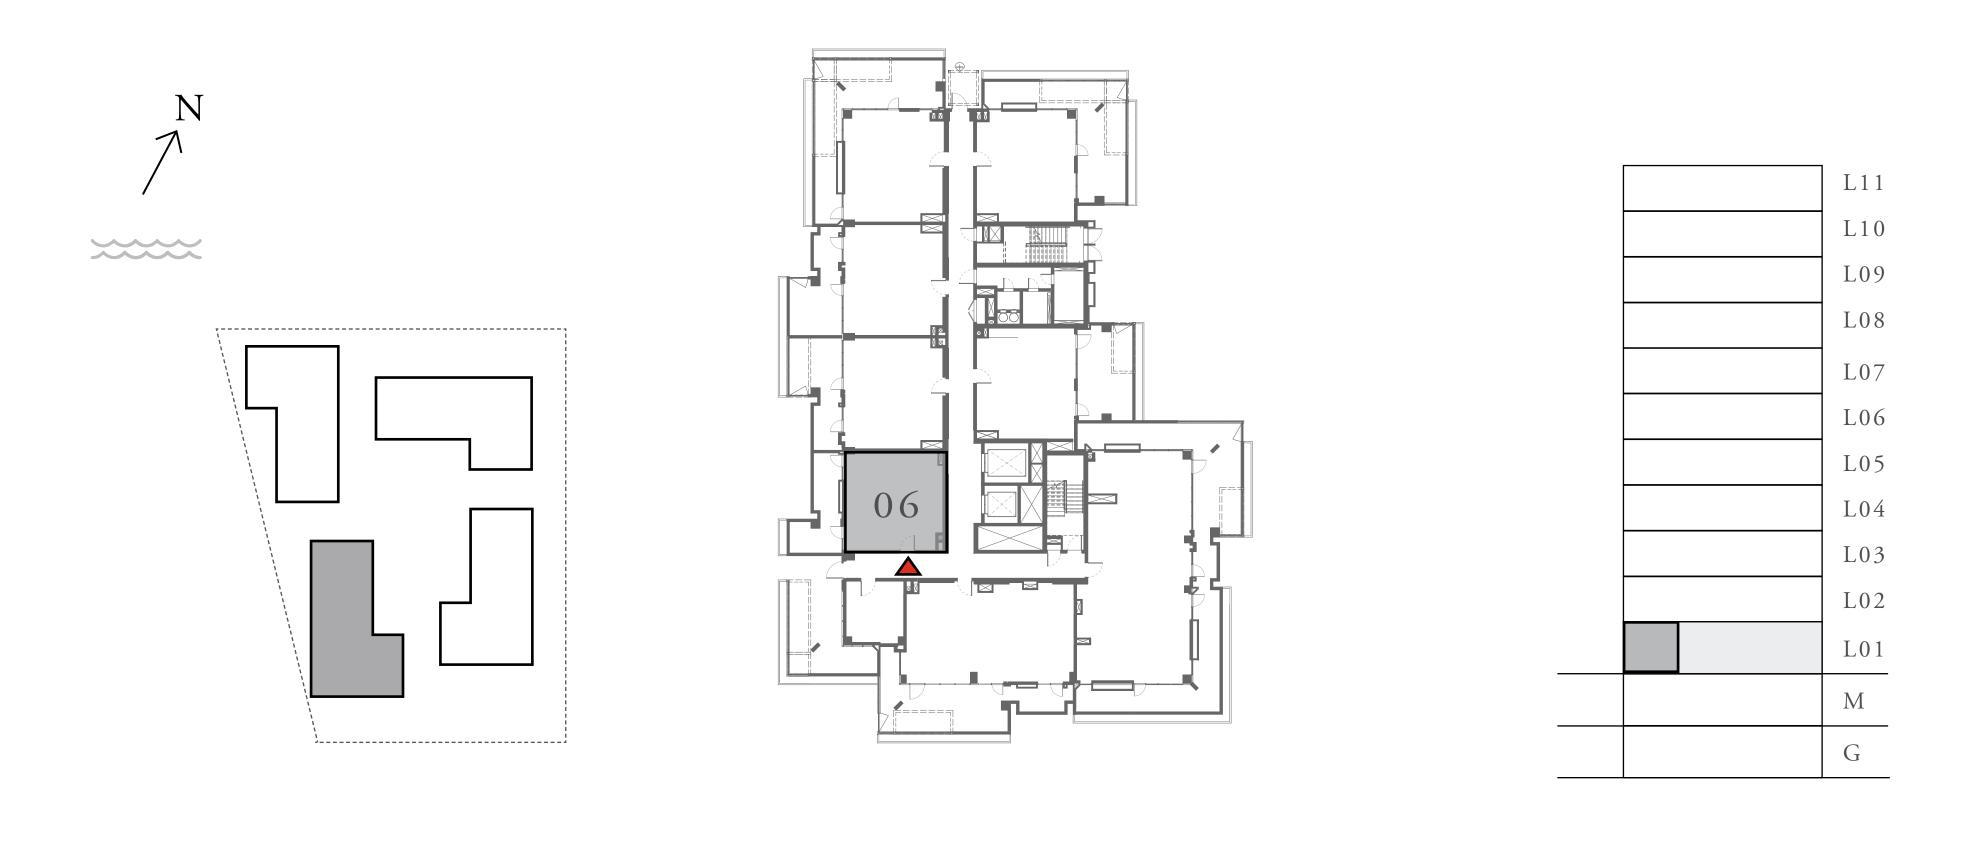

#### LOTUS

#### BUILDING 1

### 2 BEDROOM

UNIT 06 LEVEL 02-06

| APARTMENT AREA | 904.38 SQ.FT.  | 84.02 SQ.M.  |
|----------------|----------------|--------------|
| BALCONY AREA   | 249.83 SQ.FT.  | 23.21 SQ.M.  |
| TOTAL AREA     | 1154.21 SQ.FT. | 107.23 SQ.M. |