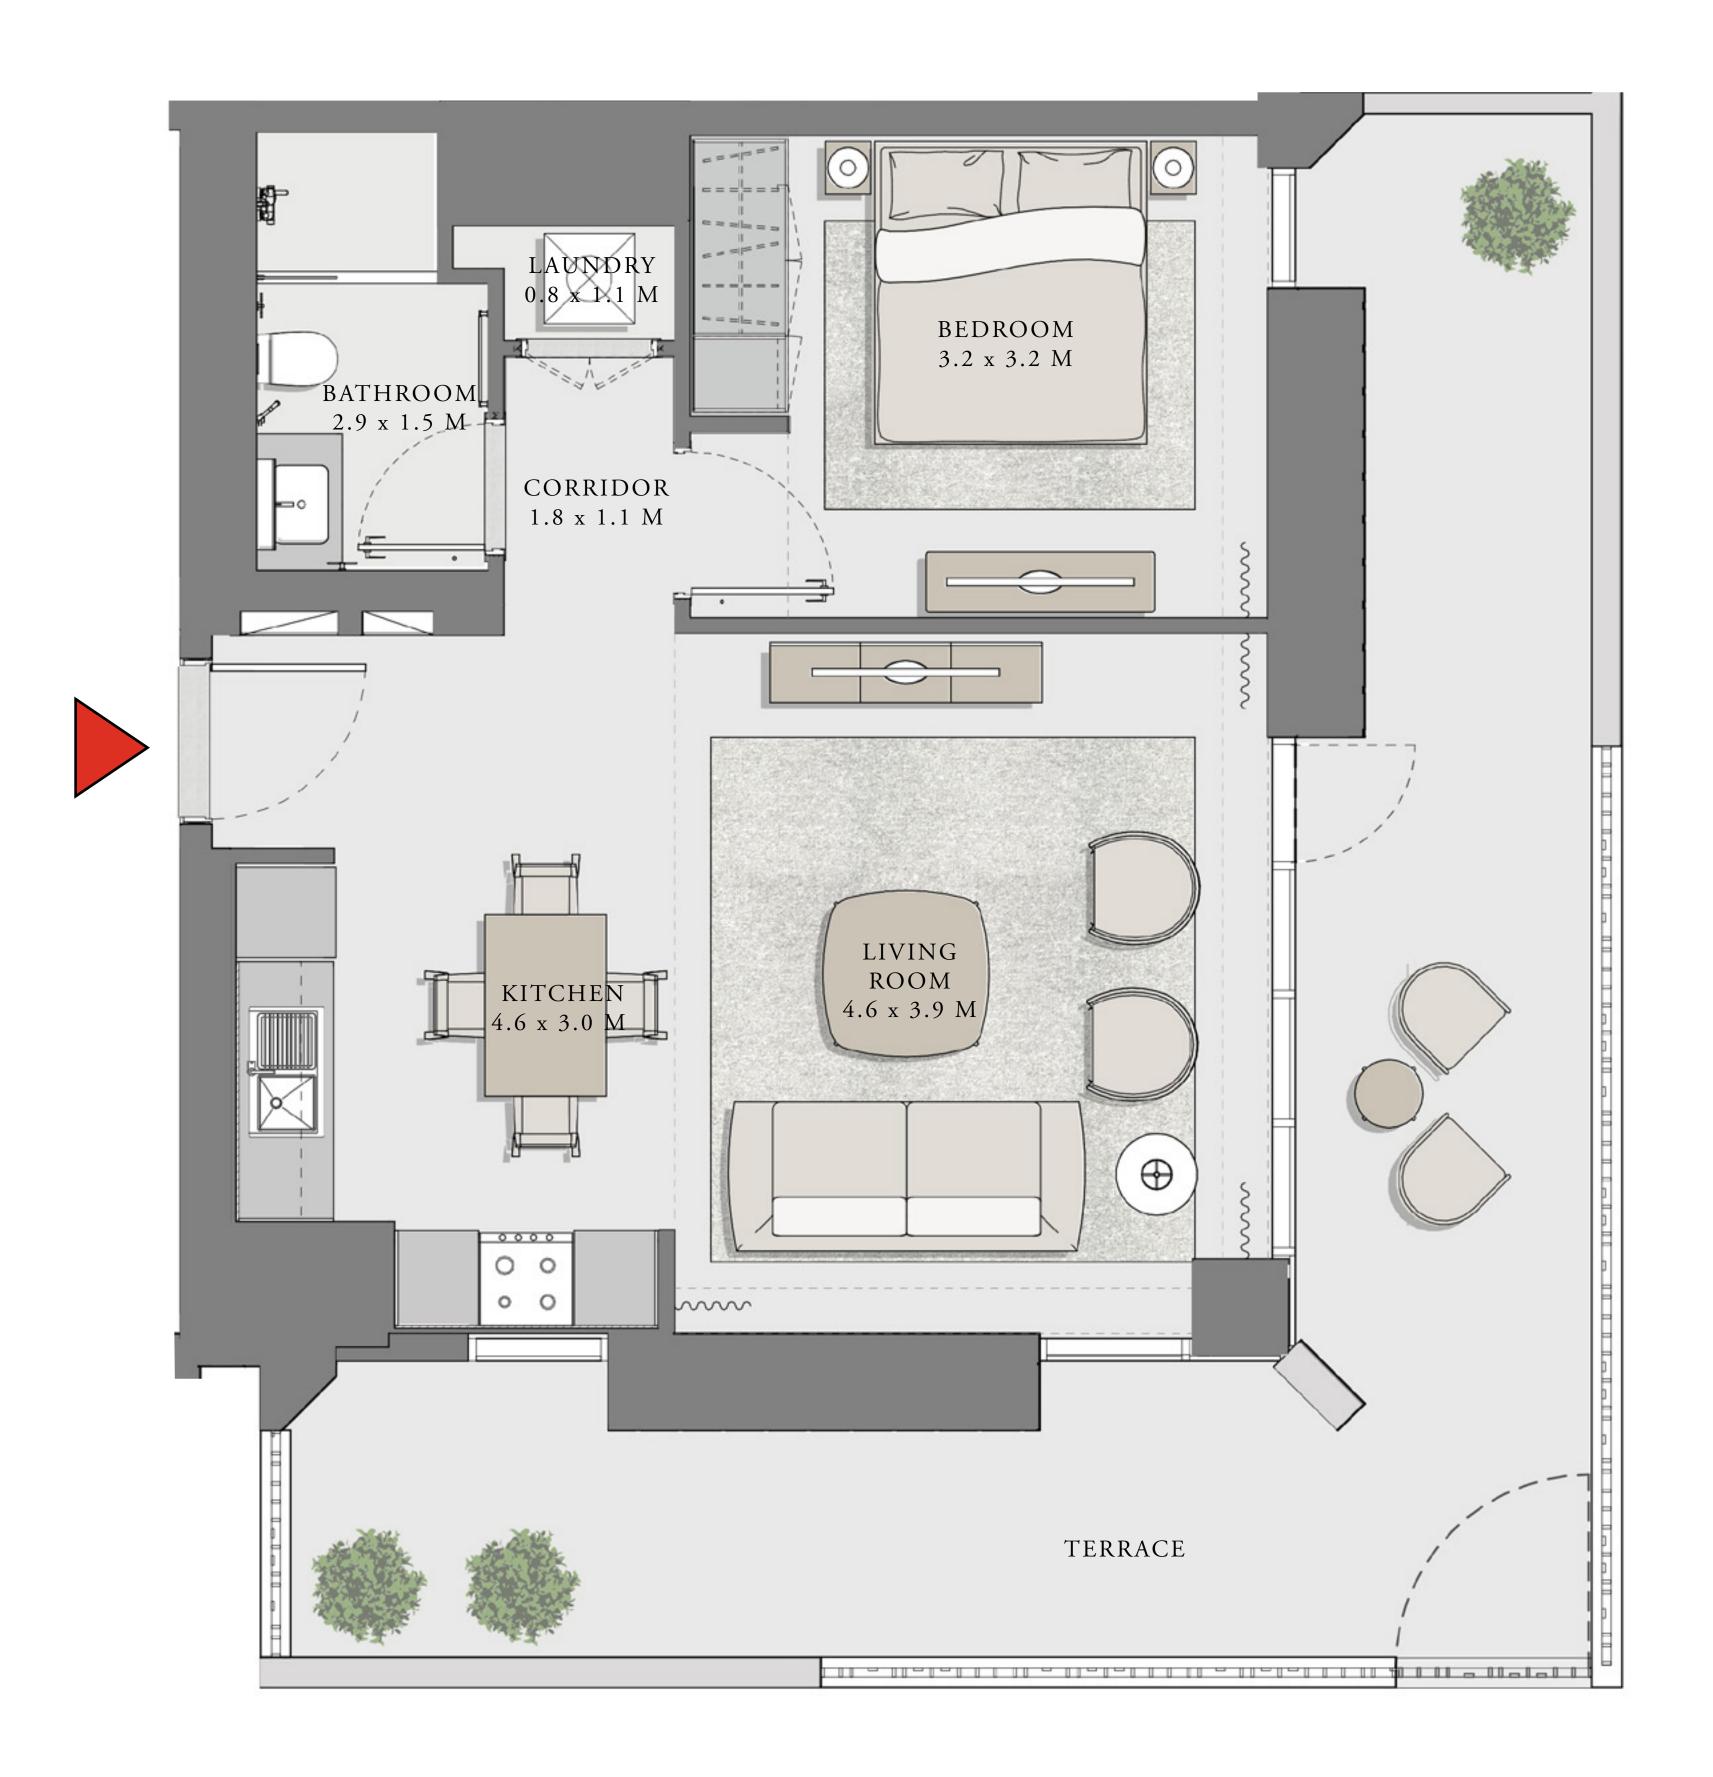

### 2 BEDROOM

UNIT 104 LEVEL 01

| APARTMENT AREA | 909.44 SQ.FT.  | 84.49 SQ.M.  |
|----------------|----------------|--------------|
| BALCONY AREA   | 939.04 SQ.FT.  | 87.24 SQ.M.  |
| TOTAL AREA     | 1848.48 SQ.FT. | 171.73 SQ.M. |