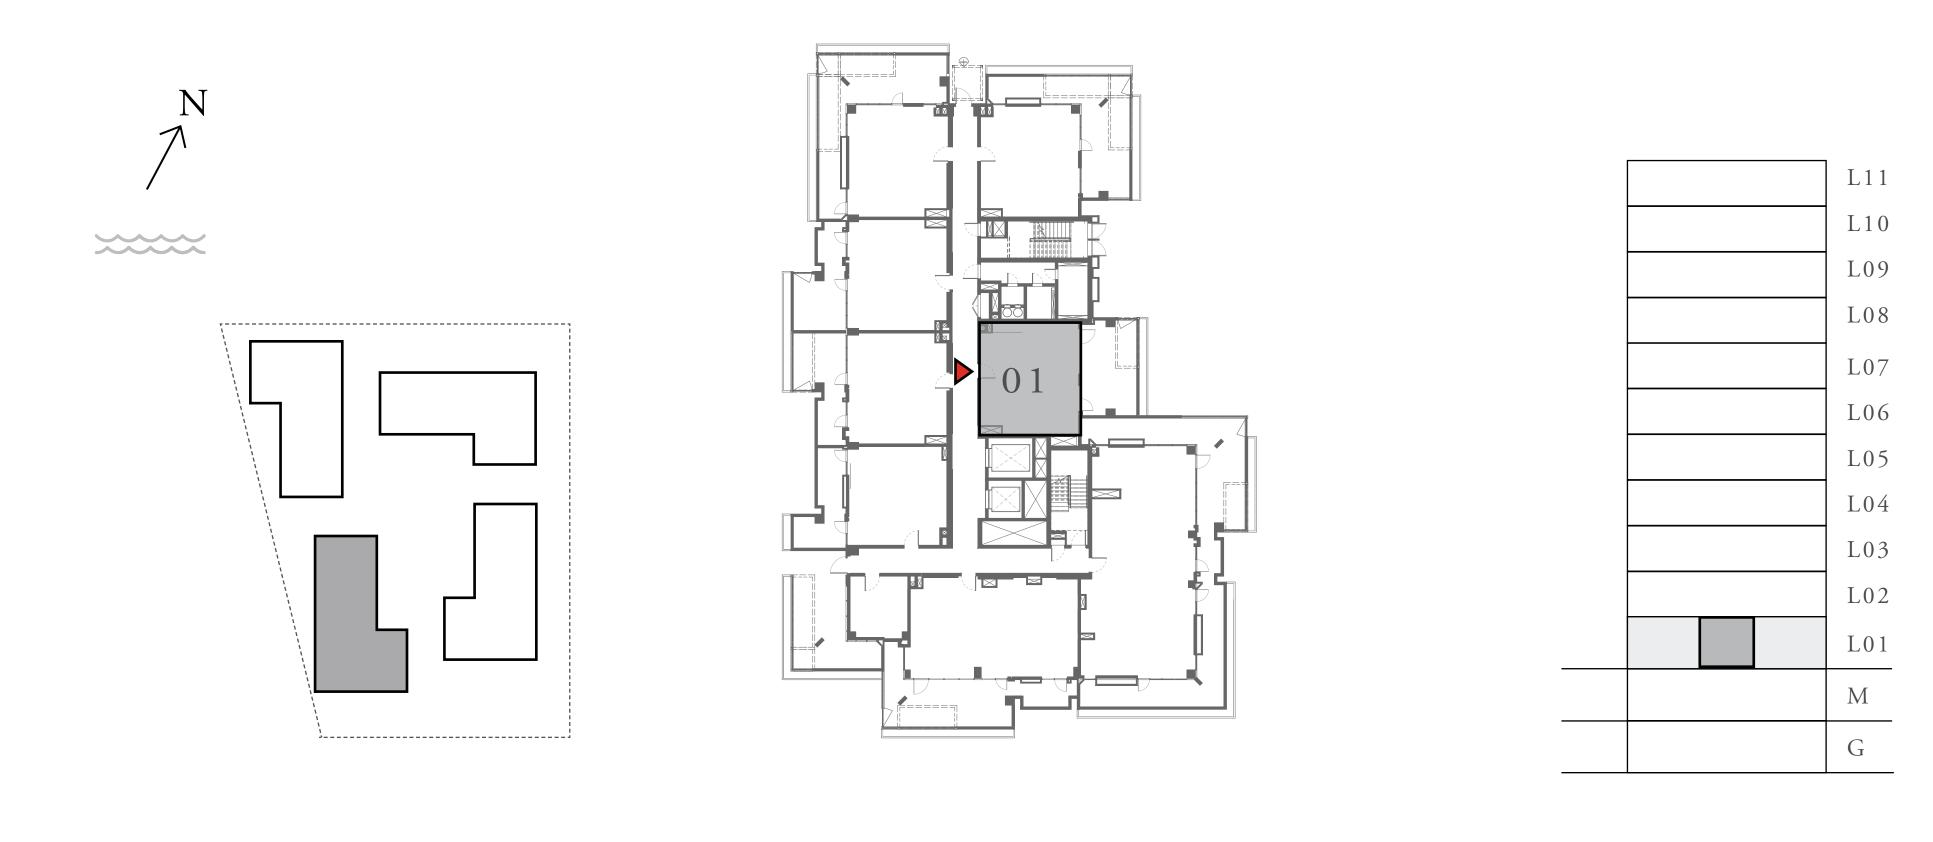

### 1 BEDROOM

UNIT 101 LEVEL 01

| APARTMENT AREA | 599.66 SQ.FT. | 55.71 SQ.M. |
|----------------|---------------|-------------|
| BALCONY AREA   | 228.63 SQ.FT. | 21.24 SQ.M. |
| TOTAL AREA     | 828.29 SQ.FT. | 76.95 SQ.M. |