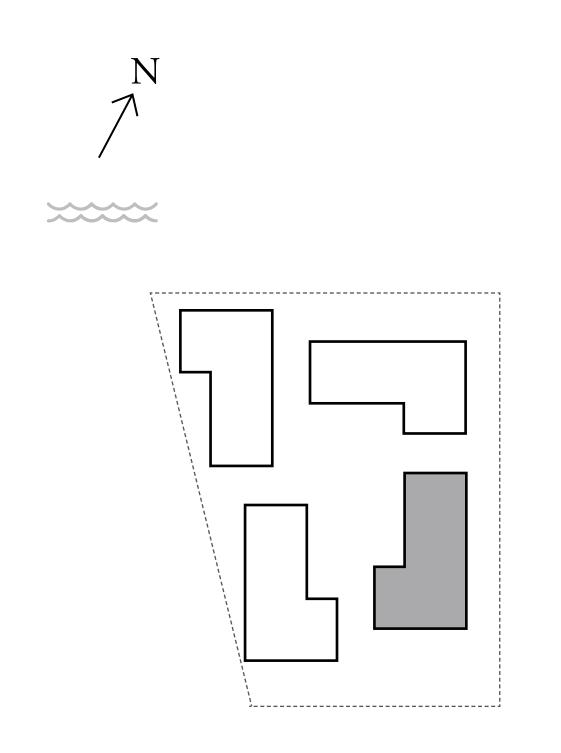

### 1 BEDROOM

UNIT 101 LEVEL 01

| APARTMENT AREA | 599.66 SQ.FT. | 55.71 SQ.M. |
|----------------|---------------|-------------|
| BALCONY AREA   | 228.63 SQ.FT. | 21.24 SQ.M. |
| TOTAL AREA     | 828.29 SQ.FT. | 76.95 SQ.M. |